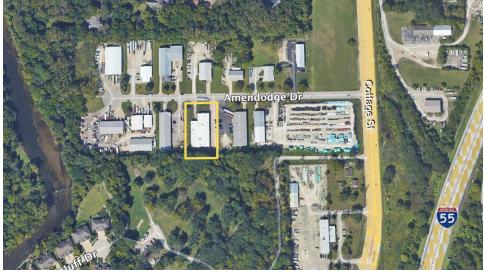

# 213 Amendodge Drive

Shorewood, IL 60404

### **PROPERTY OVERVIEW**

Two story 18,000 $\pm$ SF Industrial building zoned I-1 in the Amendodge Industrial Park in Shorewood. The building includes 1,920 $\pm$ sf of office space comprised of two offices, a large open office with three stations, kitchenette, and a breakroom. The 13,978 $\pm$  sf shop is air conditioned with 2 DIDs (14'h x 12'w and 10'h x 12'w) and 800amps 3 Phase Power. The 2nd Floor "Night Watchman Quarters" could be converted to additional offices.