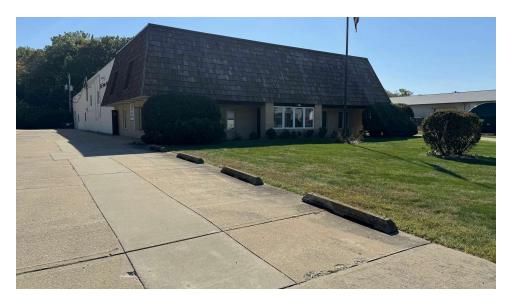

### **PROPERTY OVERVIEW**

Two story 18,000 $\pm$ SF Industrial building zoned I-1 in the Amendodge Industrial Park in Shorewood. The building includes 1,920 $\pm$ sf of office space comprised of two offices, a large open office with three stations, kitchenette, and a breakroom. The 13,978 $\pm$  sf shop is air conditioned with 2 DIDs (14'h x 12'w and 10'h x 12'w) and 800amps 3 Phase Power. The 2nd Floor "Night Watchman Quarters" could be converted to additional offices.

### **PROPERTY HIGHLIGHTS**

- 1,920±sf office and 13,978± sf shop space
- 800amps 3 Phase Power
- 2 DIDs (14'h x 12'w and 10'h x 12'w)
- Zoned I-1