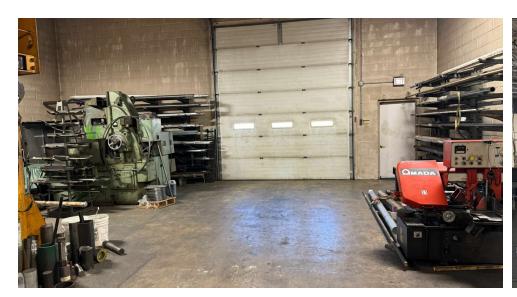

### **PROPERTY OVERVIEW**

Two story 18,000 $\pm$ SF Industrial building zoned I-1 in the Amendodge Industrial Park in Shorewood. The building includes 1,920 $\pm$ sf of office space comprised of two offices, a large open office with three stations, kitchenette, and a breakroom. The 13,978 $\pm$  sf shop is air conditioned with 2 DIDs (14'h x 12'w and 10'h x 12'w) and 800amps 3 Phase Power. The 2nd Floor "Night Watchman Quarters" could be converted to additional offices.

### **PROPERTY HIGHLIGHTS**

- 1,920±sf office and 13,978± sf shop space
- 800amps 3 Phase Power
- 2 DIDs (14'h x 12'w and 10'h x 12'w)
- Zoned I-1