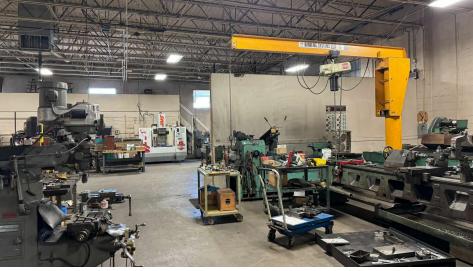

### **PROPERTY OVERVIEW**

Two story 18,000 $\pm$ SF Industrial building zoned I-1 in the Amendodge Industrial Park in Shorewood. The building includes 1,920 $\pm$ sf of office space comprised of two offices, a large open office with three stations, kitchenette, and a breakroom. The 13,978 $\pm$  sf shop is air conditioned with 2 DIDs (14'h x 12'w and 10'h x 12'w) and 800amps 3 Phase Power. The 2nd Floor "Night Watchman Quarters" could be converted to additional offices.

### **PROPERTY HIGHLIGHTS**

- 1,920±sf office and 13,978± sf shop space
- 800amps 3 Phase Power
- 2 DIDs (14'h x 12'w and 10'h x 12'w)
- Zoned I-1