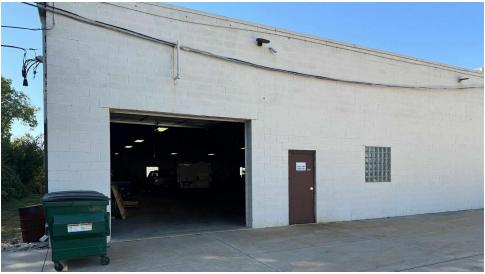

### **PROPERTY OVERVIEW**

Two story 18,000 $\pm$ SF Industrial building zoned I-1 in the Amendodge Industrial Park in Shorewood. The building includes 1,920 $\pm$ sf of office space comprised of two offices, a large open office with three stations, kitchenette, and a breakroom. The 13,978 $\pm$  sf shop is air conditioned with 2 DIDs (14'h x 12'w and 10'h x 12'w) and 800amps 3 Phase Power. The 2nd Floor "Night Watchman Quarters" could be converted to additional offices.

### **PROPERTY HIGHLIGHTS**

- 1,920±sf office and 13,978± sf shop space
- 800amps 3 Phase Power
- 2 DIDs (14'h x 12'w and 10'h x 12'w)
- Zoned I-1