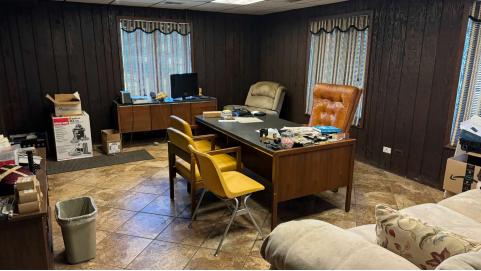

### **PROPERTY OVERVIEW**

Two story 18,000 $\pm$ SF Industrial building zoned I-1 in the Amendodge Industrial Park in Shorewood. The building includes 1,920 $\pm$ sf of office space comprised of two offices, a large open office with three stations, kitchenette, and a breakroom. The 13,978 $\pm$  sf shop is air conditioned with 2 DIDs (14'h x 12'w and 10'h x 12'w) and 800amps 3 Phase Power. The 2nd Floor "Night Watchman Quarters" could be converted to additional offices.

### **PROPERTY HIGHLIGHTS**

- 1,920±sf office and 13,978± sf shop space
- 800amps 3 Phase Power
- 2 DIDs (14'h x 12'w and 10'h x 12'w)
- Zoned I-1