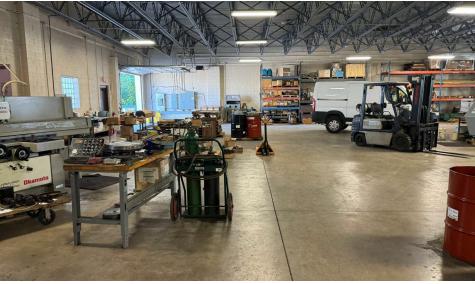

### **PROPERTY OVERVIEW**

Two story 18,000 $\pm$ SF Industrial building zoned I-1 in the Amendodge Industrial Park in Shorewood. The building includes 1,920 $\pm$ sf of office space comprised of two offices, a large open office with three stations, kitchenette, and a breakroom. The 13,978 $\pm$  sf shop is air conditioned with 2 DIDs (14'h x 12'w and 10'h x 12'w) and 800amps 3 Phase Power. The 2nd Floor "Night Watchman Quarters" could be converted to additional offices.

### **PROPERTY HIGHLIGHTS**

- 1,920±sf office and 13,978± sf shop space
- 800amps 3 Phase Power
- 2 DIDs (14'h x 12'w and 10'h x 12'w)
- Zoned I-1