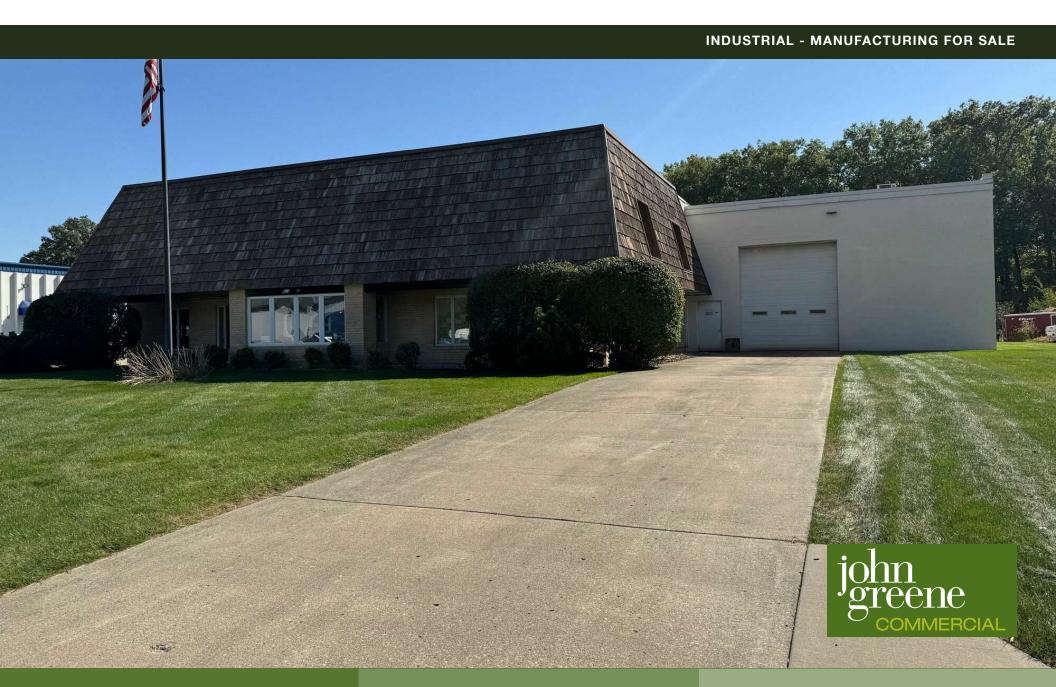

# 213 Amendodge Drive

Shorewood, IL 60404

#### **INDUSTRIAL - MANUFACTURING FOR SALE**

john greene Commercial | 1311 S Route 59, Naperville, IL 60564 | 630.229.2290

| Sale Price:    | \$1,599,000          |
|----------------|----------------------|
| Lot Size:      | 1.4 Acres            |
| Building Size: | 18,000± SF           |
| Office:        | 1,920±SF             |
| Shop:          | 13,978±SF            |
| Zoning:        | I-1                  |
| Year Built:    | 1983                 |
| 2023 Taxes:    | \$21,759             |
| VPD:           | 21,000 (Cottage St.) |
| County:        | Will                 |
|                |                      |

### **PROPERTY OVERVIEW**

Two story 18,000 $\pm$ SF Industrial building zoned I-1 in the Amendodge Industrial Park in Shorewood. The building includes 1,920 $\pm$ sf of office space comprised of two offices, a large open office with three stations, kitchenette, and a breakroom. The 13,978 $\pm$  sf shop is air conditioned with 2 DIDs (14'h x 12'w and 10'h x 12'w) and 800amps 3 Phase Power. The 2nd Floor "Night Watchman Quarters" could be converted to additional offices.