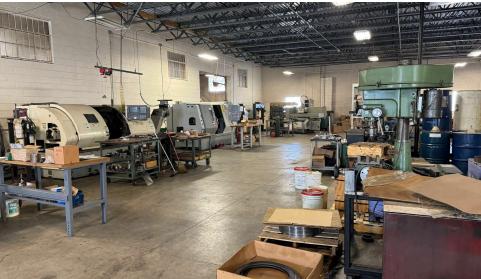

### **PROPERTY OVERVIEW**

Two story 18,000 $\pm$ SF Industrial building zoned I-1 in the Amendodge Industrial Park in Shorewood. The building includes 1,920 $\pm$ sf of office space comprised of two offices, a large open office with three stations, kitchenette, and a breakroom. The 13,978 $\pm$  sf shop is air conditioned with 2 DIDs (14'h x 12'w and 10'h x 12'w) and 800amps 3 Phase Power. The 2nd Floor "Night Watchman Quarters" could be converted to additional offices.

### **PROPERTY HIGHLIGHTS**

- 1,920±sf office and 13,978± sf shop space
- 800amps 3 Phase Power
- 2 DIDs (14'h x 12'w and 10'h x 12'w)
- Zoned I-1