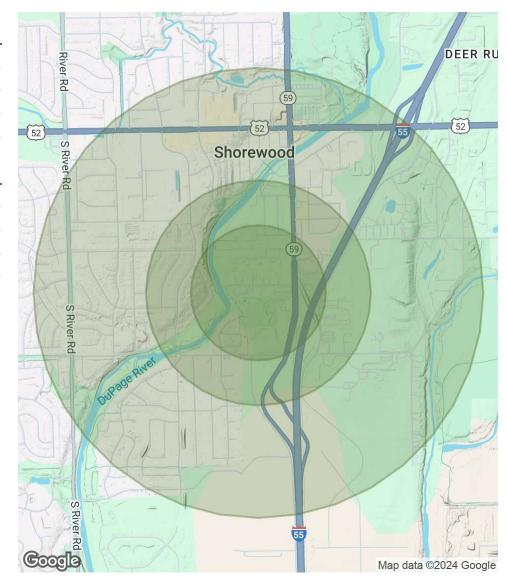

## **INDUSTRIAL - MANUFACTURING FOR SALE**

john greene Commercial | 1311 S Route 59, Naperville, IL 60564 | 630.229.2290

| POPULATION           | 0.3 MILES | 0.5 MILES | 1 MILE |
|----------------------|-----------|-----------|--------|
| Total Population     | 197       | 935       | 5,144  |
| Average Age          | 45        | 44        | 43     |
| Average Age (Male)   | 44        | 44        | 43     |
| Average Age (Female) | 45        | 45        | 44     |

| HOUSEHOLDS & INCOME | 0.3 MILES | 0.5 MILES | 1 MILE    |
|---------------------|-----------|-----------|-----------|
| Total Households    | 78        | 368       | 1,937     |
| # of Persons per HH | 2.5       | 2.5       | 2.7       |
| Average HH Income   | \$113,891 | \$114,371 | \$126,629 |
| Average House Value | \$262,381 | \$266,310 | \$302,778 |
|                     |           |           |           |

Demographics data derived from AlphaMap