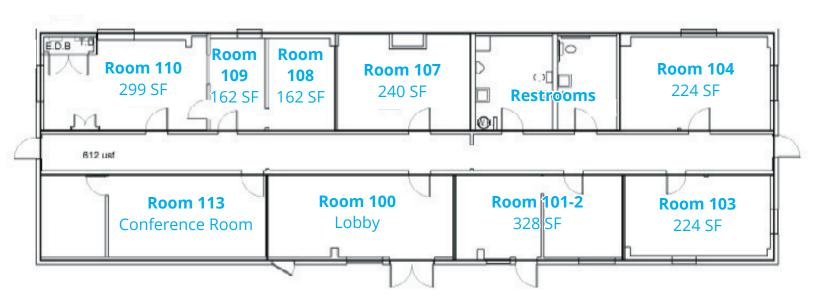

## **Building Features**

Total Building: 3,200 SF

Divisible Min: 162 SF

- ✓ Utilities included
- ✓ Natural light
- Community conference room included
- ✓ Flexible lease term
- ✓ Fiber ready
- Building signage opportunity
- Ample parking: 4:1,000 SF