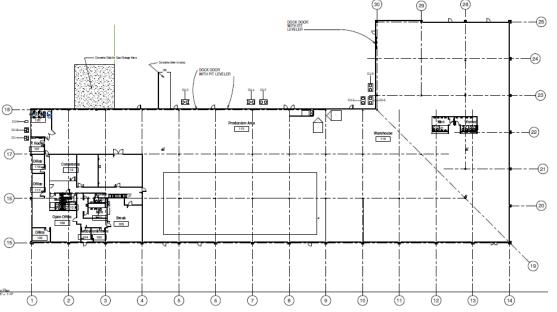

## **Key Specifications**

| Ideal use      | Auto manufacturing, light industrial  |
|----------------|---------------------------------------|
| Column spacing | 30'w x 34'd                           |
| Clear height   | 23'                                   |
| Loading        | 5 dock doors w/ levelers / 1 drive-in |
| Utilities      | All on-site                           |
| Parking        | 166 spaces                            |