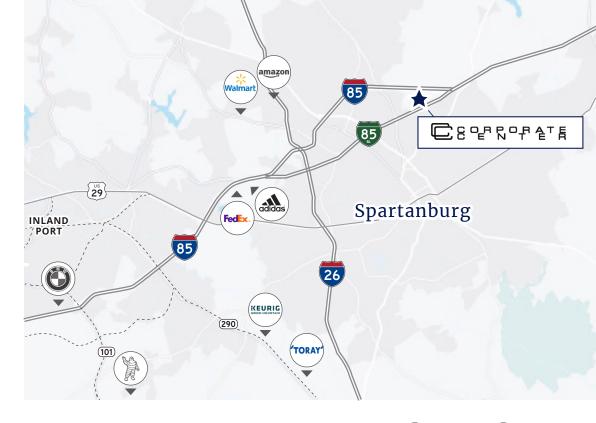

## Property Summary

Included in the Corporate Center business park, 101 Corporate Drive offers ±55,000 SF of flex/warehouse space and will be available for sublease starting 12/15/2024. This property is ideally located off Business 85 between Charlotte, NC and Atlanta, GA. The building was completely renovated in 2018, including a new HVAC system which fully conditions the space.