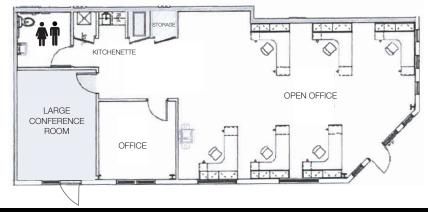

### Suite 317, 1,487 RSF

- End Suite
- Lots of Windows
- Private Entrance, No Common Areas
- Private Restrooms
- Kitchenette