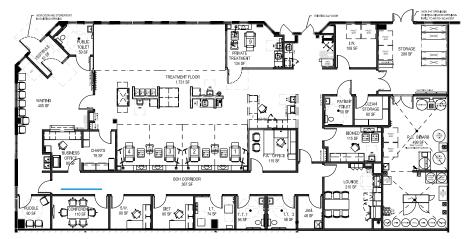

## Suite 302, 5,336 RSF

- Medical Space (Former Dialysis Center w/ Plumbing & Heavy Additional Electric)
- Private Restrooms
- Large Kitchen & Lounge