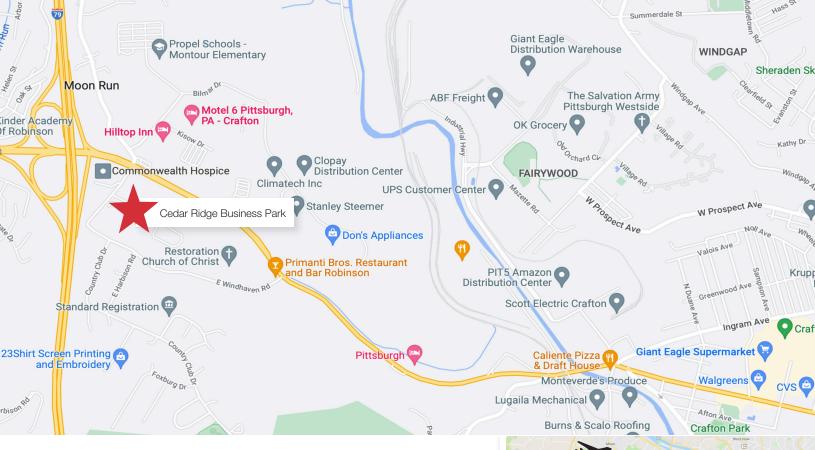

## Cedar Ridge Business Park

200-300 Cedar Ridge Drive, Pittsburgh, PA 15205

#### **Nearby Amenities**

- Located Directly off the I-79 Crafton Exit
- 15 Minutes to Downtown Pittsburgh
- 10 Minutes to Pittsburgh International Airport

More!