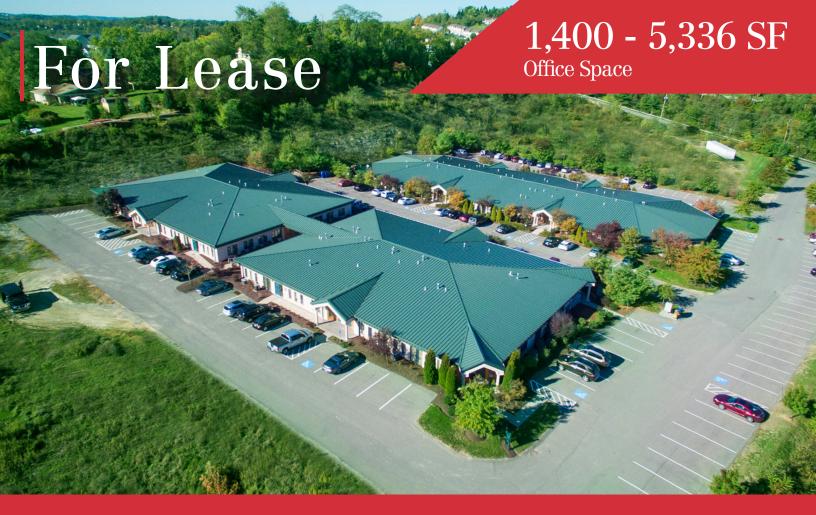

## Cedar Ridge Business Park

200-300 Cedar Ridge Drive, Pittsburgh, PA 15205

#### **Property Features**

- Private Office Suites with Private Restrooms
- Flexible Office Suite Floor Plans
- 24 Hour Maintenance
- Build-to-Suit Available
- Free Parking
- Secluded Campus Setting
- I-79 Exit 60 onto Route 60