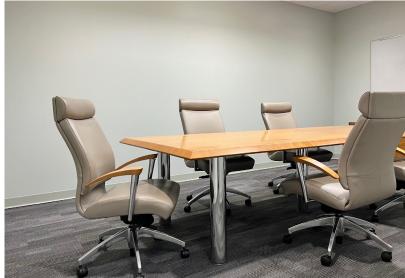

- Flexible Office Suite Floor Plans
- 24 Hour Maintenance
- Build-to-Suit Available
- Free Parking
- Secluded Campus Setting
- I-79 Exit 60 onto Route 60



#### Suite 202/204, 3,014 RSF

- Office Space
- 8 Offices
- Conference Room
- Fiberoptics Room
- Kitchenette
- Processing Room
- Private Restrooms

## Suite 302, 5,336 RSF

- Medical Space (Former Dialysis Center w/ Plumbing & Heavy Additional Electric)
- Private Restrooms
- Large Kitchen & Lounge

### Suite 313, 3,109 RSF

- 5 Offices
- Conference Room
- Open Area for 9-10 Workstations
- Private Restrooms
- Kitchenette
- Plenty of Storage

### Suite 317, 1,487 RSF

- End Suite
- Lots of Windows
- Private Entrance, No Common Areas
- Private Restrooms
- Kitchenette











# **Property Photography**

Cedar Ridge Business Park















#### **Nearby Amenities**

- Located Directly off the I-79 Crafton Exit
- 15 Minutes to Downtown Pittsburgh
- 10 Minutes to Pittsburgh International Airport



























More!