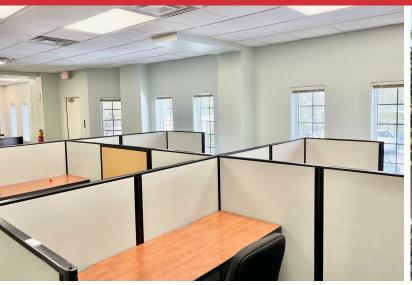

rooms
- Flexible Office Suite Floor Plans
- 24 Hour Maintenance
- Build-to-Suit Available
- Free Parking
- Secluded Campus Setting
- I-79 Exit 60 onto Route 60



#### Suite 202/204, 3,014 RSF

- Office Space
- 8 Offices
- Conference Room
- Fiberoptics Room
- Kitchenette
- Processing Room
- Private Restrooms

## Suite 302, 5,336 RSF

- Medical Space (Former Dialysis Center w/ Plumbing & Heavy Additional Electric)
- Private Restrooms
- Large Kitchen & Lounge

### Suite 313, 3,109 RSF

- 5 Offices
- Conference Room
- Open Area for 9-10 Workstations
- Private Restrooms
- Kitchenette
- Plenty of Storage

### Suite 317, 1,487 RSF

- End Suite
- Lots of Windows
- Private Entrance, No Common Areas
- Private Restrooms
- Kitchenette











# **Property Photography**

Cedar Ridge Business Park















#### **Nearby Amenities**

- Located Directly off the I-79 Crafton Exit
- 15 Minutes to Downtown Pittsburgh
- 10 Minutes to Pittsburgh International Airport



























More!