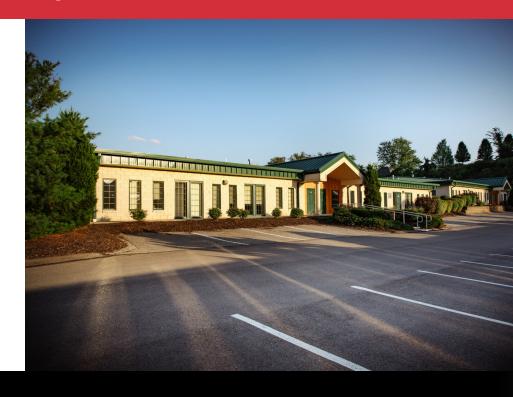

## Cedar Ridge Business Park

200-300 Cedar Ridge Drive, Pittsburgh, PA 15205

#### **Property Features**

- Private Office Suites with Private Restrooms
- Flexible Office Suite Floor Plans
- 24 Hour Maintenance
- Build-to-Suit Available
- Free Parking
- Secluded Campus Setting
- I-79 Exit 60 onto Route 60



#### Suite 202/204, 3,014 RSF

- Office Space
- 8 Offices
- Conference Room
- Fiberoptics Room
- Kitchenette
- Processing Room
- Private Restrooms

## Suite 302, 5,336 RSF

- Medical Space (Former Dialysis Center w/ Plumbing & Heavy Additional Electric)
- Private Restrooms
- Large Kitchen & Lounge

### Suite 313, 3,109 RSF

- 5 Offices
- Conference Room
- Open Area for 9-10 Workstations
- Private Restrooms
- Kitchenette
- Plenty of Storage

### Suite 317, 1,487 RSF

- End Suite
- Lots of Windows
- Private Entrance, No Common Areas
- Private Restrooms
- Kitchenette











# **Property Photography**

Cedar Ridge Business Park















#### **Nearby Amenities**

- Located Directly off the I-79 Crafton Exit
- 15 Minutes to Downtown Pittsburgh
- 10 Minutes to Pittsburgh Internationa