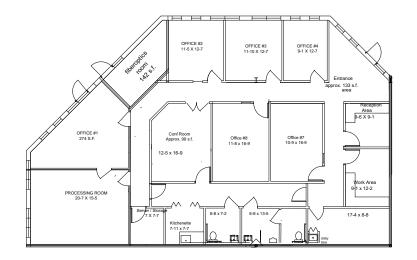

#### Suite 202/204, 3,014 RSF

- Office Space
- 8 Offices
- Conference Room
- Fiberoptics Room
- Kitchenette
- Processing Room
- Private Restrooms