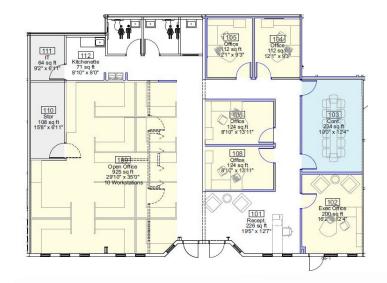

### Suite 313, 3,109 RSF

- 5 Offices
- Conference Room
- Open Area for 9-10 Workstations
- Private Restrooms
- Kitchenette
- Plenty of Storage