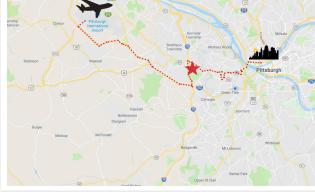

#### **Nearby Amenities**

- Located Directly off the I-79 Crafton Exit
- 15 Minutes to Downtown Pittsburgh
- 10 Minutes to Pittsburgh International Airport

More!