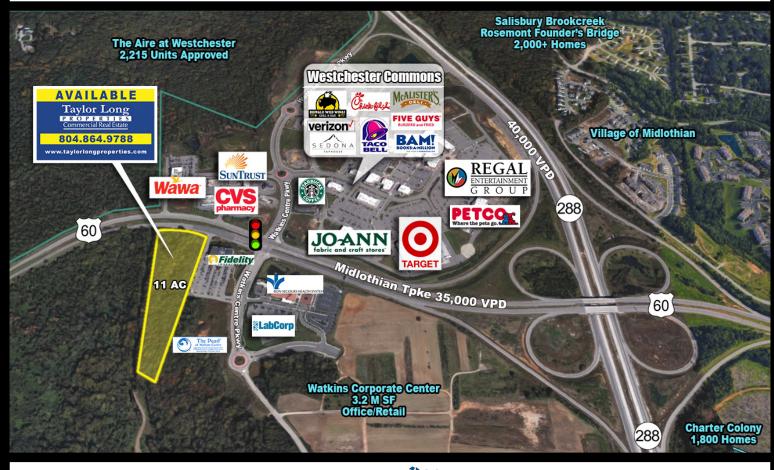

## • 11.25-Acre Land For Sale.

- Zoned I-2.
- High visibilty with 435' of frontage on Midlothian Turnpike (Route 60).
- Southwest corner of Midlothian Turnpike and Route 288.

Taylor Long

**Commercial Real Estate** 

- Located across from *Westchester Commons*, a 650,000 SF Power Retail Center and *The Aire at Westchester* (2,215 units) new mixed-use development.
- Adjacent to Watkins Corporate Center.
- High Income Demographics (\$141,191 Avg. Household Income in a 3-mile radius).

| SPACE TYPE         | Land for Sale                                            |           |           |
|--------------------|----------------------------------------------------------|-----------|-----------|
| AVAILABLE SPACE    | 11.25 AC                                                 |           |           |
| PRICE              | \$2,500,000                                              |           |           |
| DEMOGRAPHICS       | 1 Mile                                                   | 3 Mile    | 5 Mile    |
| 2021 Population    | 896                                                      | 19,580    | 59,378    |
| Avg HH Income      | \$163,152                                                | \$141,191 | \$138,130 |
| Daytime Employment | 1,355                                                    | 7,283     | 19,769    |
| Traffic Count      | 35,000 VPD on Midlothian Tpke<br>40,000 VPD on Route 288 |           |           |