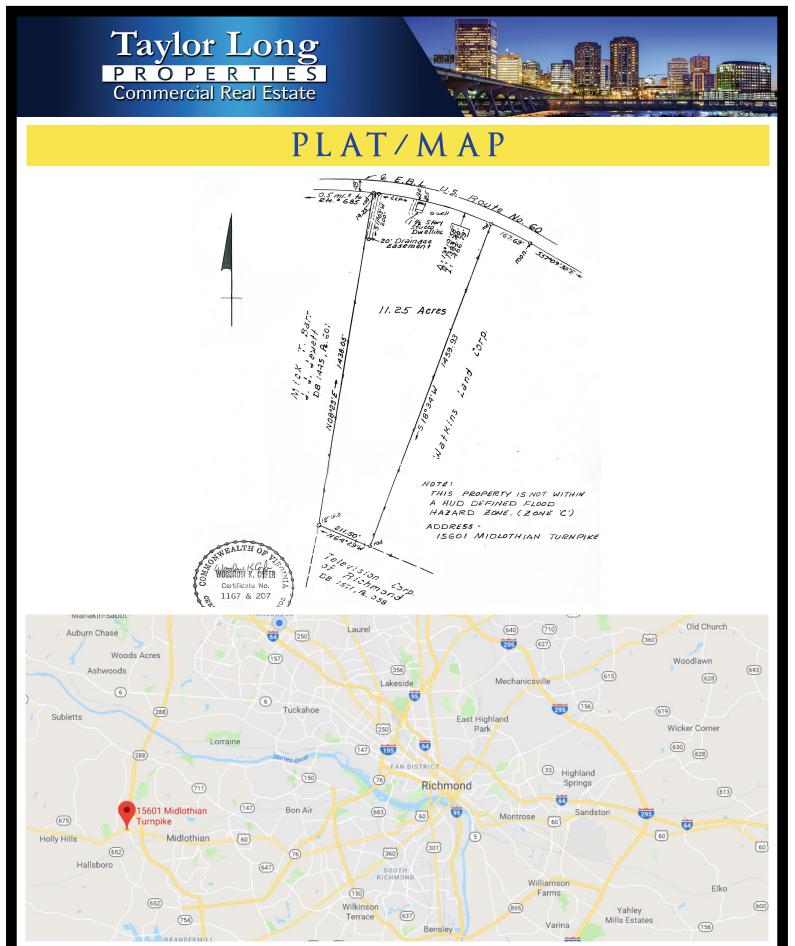

## • 11.25-Acre Land For Sale.

- Zoned I-2.
- High visibilty with 435' of frontage on Midlothian Turnpike (Route 60).
- Southwest corner of Midlothian Turnpike and Route 288.

Taylor Long

**Commercial Real Estate** 

15601 Midlothian Tpke 11.25AC Midlothian

Last Modified 03/30/22