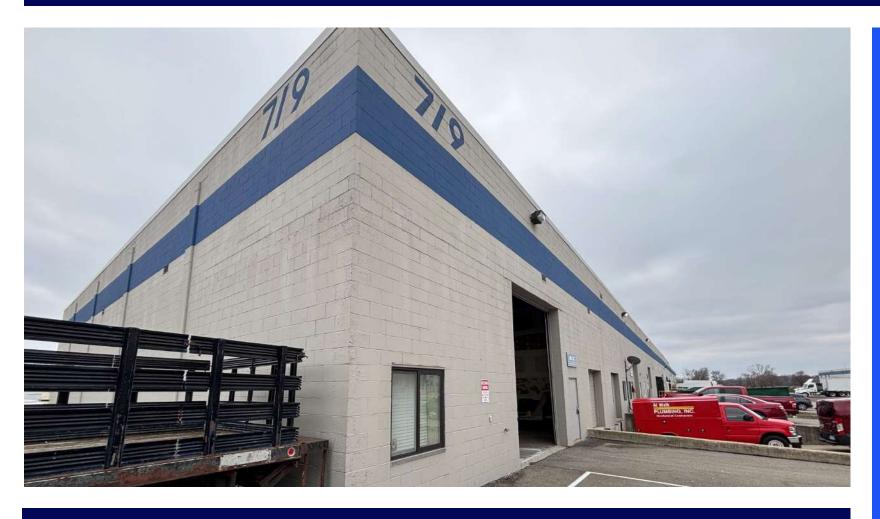

# 719 W Ellsworth Rd., #1A Ann Arbor, MI

±5,906 SF of Industrial Space Available

### PROPERTY HIGHLIGHTS

- ± 5,906 SF
- \$797,000
- Versatile Flex Warehouse Condo
- Located in Oxford Commerce Park Off W.
  Ellsworth Rd. West of S. State St.
- Easy Access to I-94, Downtown Ann Arbor,
  Saline, and Surrounding Communities
- Approximately 23-Foot Ceilings
- Rolling Door and Dock
- Small Office Area and Restroom
- Ideal For Small Contractors, Showrooms, or Light Industrial Use (Municipal and Association Approval Required)
- Locally Owned and Professionally
  Managed by Oxford Companies