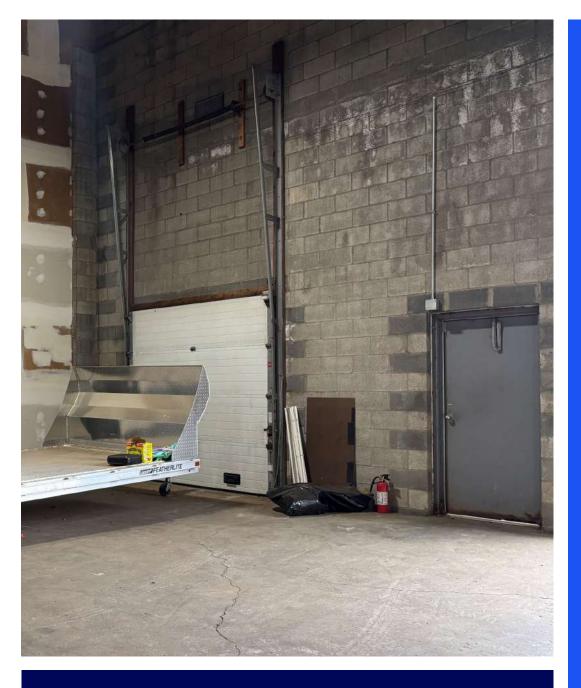

### PROPERTY HIGHLIGHTS

- ± 5,906 SF
- \$797,000
- Versatile Flex Warehouse Condo
- Located in Oxford Commerce Park Off W.
  Ellsworth Rd. West of S. State St.
- Easy Access to I-94, Downtown Ann Arbor,
  Saline, and Surrounding Communities
- Approximately 23-Foot Ceilings
- Rolling Door and Dock
- Small Office Area and Restroom
- Ideal For Small Contractors, Showrooms, or Light Industrial Use (Municipal and Association Approval Required)
- Locally Owned and Professionally
  Managed by Oxford Companies