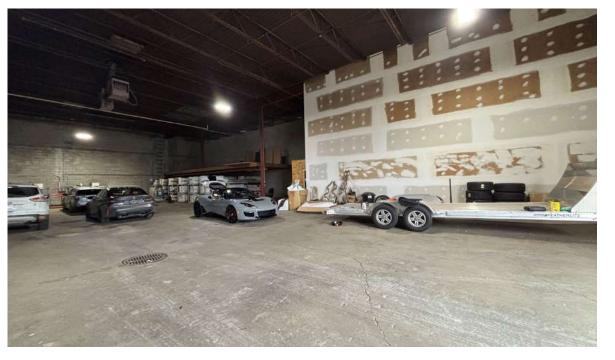

### PROPERTY HIGHLIGHTS

- ± 5,906 SF
- \$797,000
- Versatile Flex Warehouse Condo
- Located in Oxford Commerce Park Off W.
  Ellsworth Rd. West of S. State St.
- Easy Access to I-94, Downtown Ann Arbor,
  Saline, and Surrounding Communities
- Approximately 23-Foot Ceilings
- Rolling Door and Dock
- Small Office Area and Restroom
- Ideal For Small Contractors, Showrooms, or Light Industrial Use (Municipal and Association Approval Required)
- Locally Owned and Professionally
  Managed by Oxford Companies