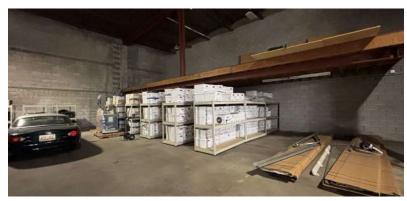

### PROPERTY HIGHLIGHTS

- ± 5,906 SF
- \$797,000
- Versatile Flex Warehouse Condo
- Located in Oxford Commerce Park Off W.
  Ellsworth Rd. West of S. State St.
- Easy Access to I-94, Downtown Ann Arbor,
  Saline, and Surrounding Communities
- Approximately 23-Foot Ceilings
- Rolling Door and Dock
- Small Office Area and Restroom
- Ideal For Small Contractors, Showrooms, or Light Industrial Use (Municipal and Association Approval Required)
- Locally Owned and Professionally
  Managed by Oxford Companies