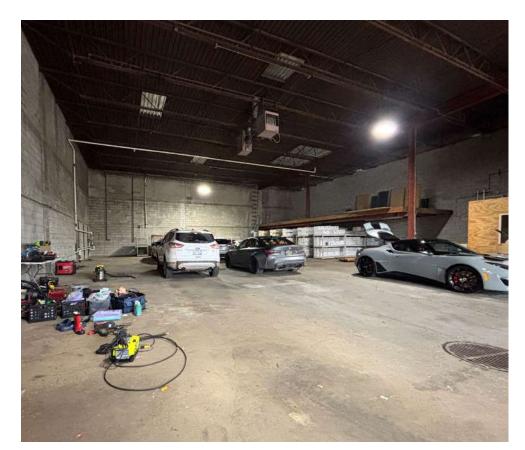

### PROPERTY HIGHLIGHTS

- ± 5,906 SF
- \$797,000
- Versatile Flex Warehouse Condo
- Located in Oxford Commerce Park Off W.
  Ellsworth Rd. West of S. State St.
- Easy Access to I-94, Downtown Ann Arbor,
  Saline, and Surrounding Communities
- Approximately 23-Foot Ceilings
- Rolling Door and Dock
- Small Office Area and Restroom
- Ideal For Small Contractors, Showrooms, or Light Industrial Use (Municipal and Association Approval Required)
- Locally Owned and Professionally
  Managed by Oxford Companies