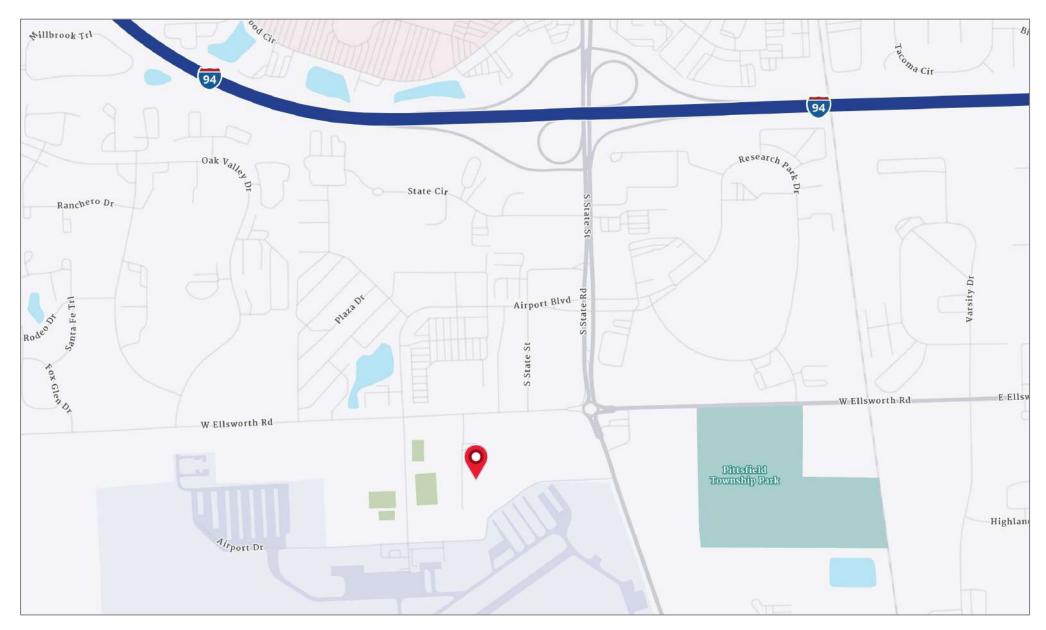

lable

#### **Colliers Ann Arbor**

1955 Pauline Blvd, Suite 400 734 994 3100 annarbor@colliers.com colliersannarbor.com







# FOR SALE

± 5,906 SF of Industrial Space Available

### PROPERTY HIGHLIGHTS

- ± 5,906 SF
- \$797,000
- Versatile Flex Warehouse Condo
- Located in Oxford Commerce Park Off W.
  Ellsworth Rd. West of S. State St.
- Easy Access to I-94, Downtown Ann Arbor,
  Saline, and Surrounding Communities
- Approximately 23-Foot Ceilings
- Rolling Door and Dock
- Small Office Area and Restroom
- Ideal For Small Contractors, Showrooms, or Light Industrial Use (Municipal and Association Approval Required)
- Locally Owned and Professionally
  Managed by Oxford Companies









# FOR SALE

± 5,906 SF of Industrial Space Available





# **FLOOR PLAN**





# **AERIAL MAP**





We have no reason to doubt the accuracy of information contained herein, but we cannot guarantee it. All information should be verified prior to purchase and/or lease.

# LOCATION MAP

± 5,906 SF of Industrial Space Available