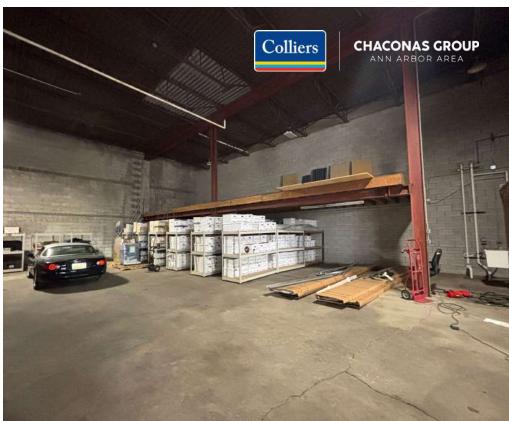

### PROPERTY HIGHLIGHTS

- ± 5,906 SF
- \$797,000
- Versatile Flex Warehouse Condo
- Located in Oxford Commerce Park Off W.
  Ellsworth Rd. West of S. State St.
- Easy Access to I-94, Downtown Ann Arbor,
  Saline, and Surrounding Communities
- Approximately 23-Foot Ceilings
- Rolling Door and Dock
- Small Office Area and Restroom
- Ideal For Small Contractors, Showrooms, or Light Industrial Use (Municipal and Association Approval Required)
- Locally Owned and Professionally
  Managed by Oxford Companies