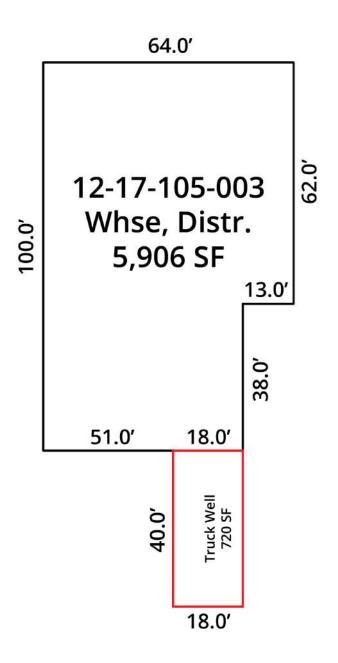

rbor, MI

±5,906 SF of Industrial Space Available

#### **Colliers Ann Arbor**

1955 Pauline Blvd, Suite 400 734 994 3100 annarbor@colliers.com colliersannarbor.com







# FOR SALE

± 5,906 SF of Industrial Space Available

### PROPERTY HIGHLIGHTS

- ± 5,906 SF
- \$797,000
- Versatile Flex Warehouse Condo
- Located in Oxford Commerce Park Off W.
  Ellsworth Rd. West of S. State St.
- Easy Access to I-94, Downtown Ann Arbor,
  Saline, and Surrounding Communities
- Approximately 23-Foot Ceilings
- Rolling Door and Dock
- Small Office Area and Restroom
- Ideal For Small Contractors, Showrooms, or Light Industrial Use (Municipal and Association Approval Required)
- Locally Owned and Professionally
  Managed by Oxford Companies









# FOR SALE

± 5,906 SF of Industrial Space Available





# **FLOOR PLAN**





# **AERIAL MAP**





We have no reason to doubt the accuracy of information contained herein, but we cannot guarantee it. All information should be verified prior to purchase and/or lease.

# LOCATION MAP

± 5,906 SF of Industrial Space Available