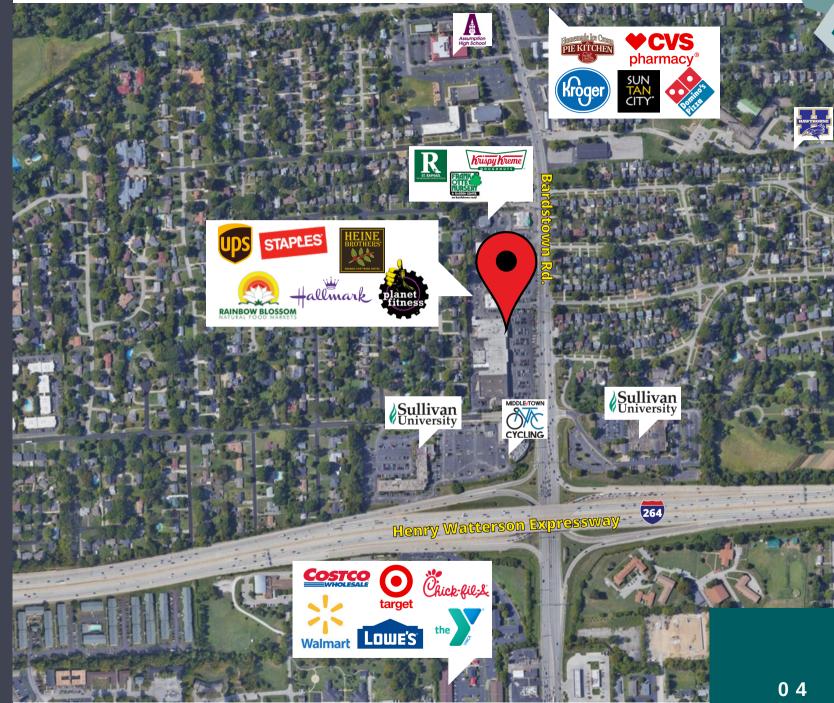

6,079 SF AVAILABLE NNN

3048 BARDSTOWN RD

SPACE FOR LEASE

LEASING

BROCHURE

HORIZON

COMMERCIAL REALTY

Surrounded by rooftops, this neighborhood power center is anchored by Staples and Planet Fitness. Gardiner Lane Shopping Center vaunts high traffic counts, great interstate access and visibility, and multiple points of entry.

With ample parking and a mix of Tenants, this wellestablished center boasts expansive storefronts and many amenities.

The center acts as a retail and service destination catering to the immediate and surrounding residential communities

## **Property Highlights**

- 121,783 SF of mixed-use property on the busy I-264 & Bardstown Rd corridor. Uses include live/work, retail, restaurant, and office.
- Nearby access includes I-264 & Bardstown Rd.
- · Less than 9 miles from Louisville CBD