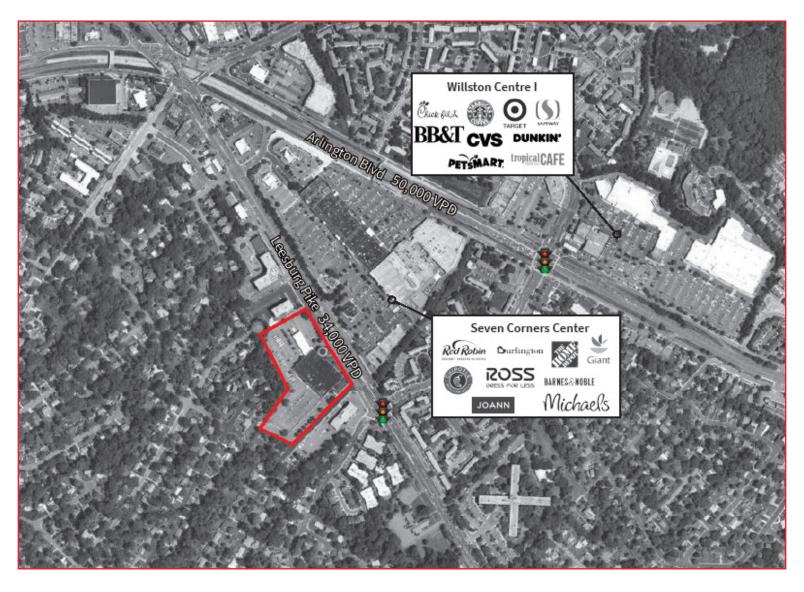

b to drop 13', Slab to slab 18'5"-19'7")
    - Auto Center 10,010 SF (Slab to slab 18'5")
  - Level 3 57,112 SF (Slab to drop 12', Slab to slab 17'5")

### **Demographics**

| Distance | '22 Pop   | Avg. HHI  | Households |
|----------|-----------|-----------|------------|
| 1 Mile   | 25,324    | \$141,989 | 9,589      |
| 3 Miles  | 224,588   | \$155,723 | 89,627     |
| 5 Miles  | 581,165   | \$152,805 | 250,472    |
| 10 Miles | 1,867,649 | \$158,515 | 794,695    |

### Co-Tenants



















+1 202 719 6137 andy.corno@jll.com Thomas Jackman

+1 202 719 5624 thomas.jackman@jll.com Arris Noble

+1 202 738 0406 arris.noble@jll.com



# Sears

# 6211 Leesburg Pike, Falls Church, VA 22044

Market Aerial





# Sears

# 6211 Leesburg Pike, Falls Church, VA 22044

Area Retailers Map







Site Map



Jones Lang LaSalle Brokerage, Inc. | 2020 K Street NW, Suite 1100, Washington, DC 20006 DISCLAIMER

Although information has been obtained from sources deemed reliable, neither Owner nor JLL makes any guarantees, warranties or representations, express or implied, as to the completeness or accuracy as to the information contained herein. Any projections, opinions, assumptions or estimates used are for example only. There may be differences between projected and actual results, and those differences may be material. The Property may be withdrawn without notice. Neither Owner nor JLL accepts any liability for any loss or damage suffered by any party resulting from reliance on this information. If the recipient of this information has signed a confidentiality agreement regard