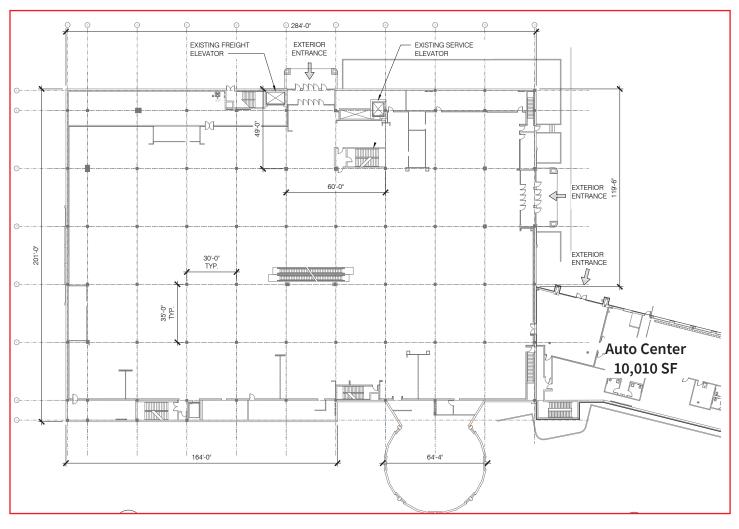

## Floor Plan-Level 2

59,105 SF

#### Comments

- Three level / 5 Acre opportunity (former Sears) in Falls Church / Seven Corners
- Fantastic visibility at signalized intersection on Leesburg Pike (34,000 VPD)
- Great surrounding demographics in nation's 2nd wealthiest county, Fairfax County
- Floor sizes and approximate ceiling heights (subject to verification):
  - Level 1 42,745 SF (Slab to drop 12', Slab to slab 17'5")
  - Level 2 59,105 SF (Slab to drop 13', Slab to slab 18'5"-19'7")
    - Auto Center 10,010 SF (Slab to slab 18'5")
  - Level 3 57,112 SF (Slab to drop 12', Slab to slab 17'5")