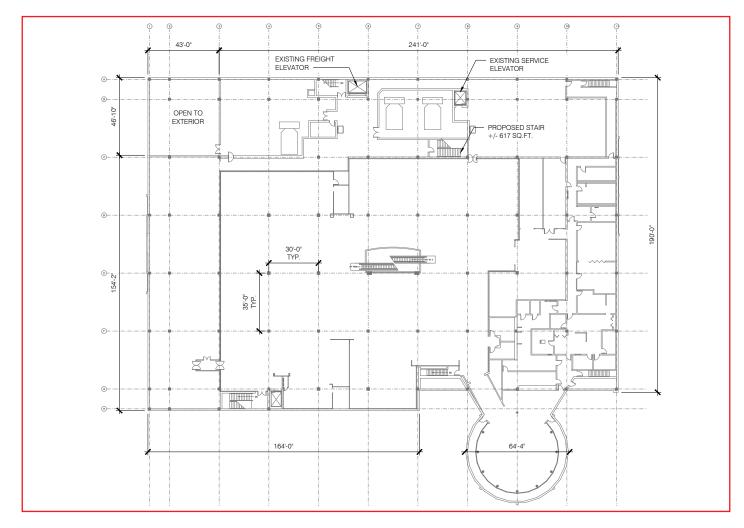

## Floor Plan-Level 3

57,112 SF

#### Comments

- Three level / 5 Acre opportunity (former Sears) in Falls Church / Seven Corners
- Fantastic visibility at signalized intersection on Leesburg Pike (34,000 VPD)
- Great surrounding demographics in nation's 2nd wealthiest county, Fairfax County
- Floor sizes and approximate ceiling heights (subject to verification):
  - Level 1 42,745 SF (Slab to drop 12', Slab to slab 17'5")
  - Level 2 59,105 SF (Slab to drop 13', Slab to slab 18'5"-19'7")
    - Auto Center 10,010 SF (Slab to slab 18'5")
  - Level 3 57,112 SF (Slab to drop 12', Slab to slab 17'5")