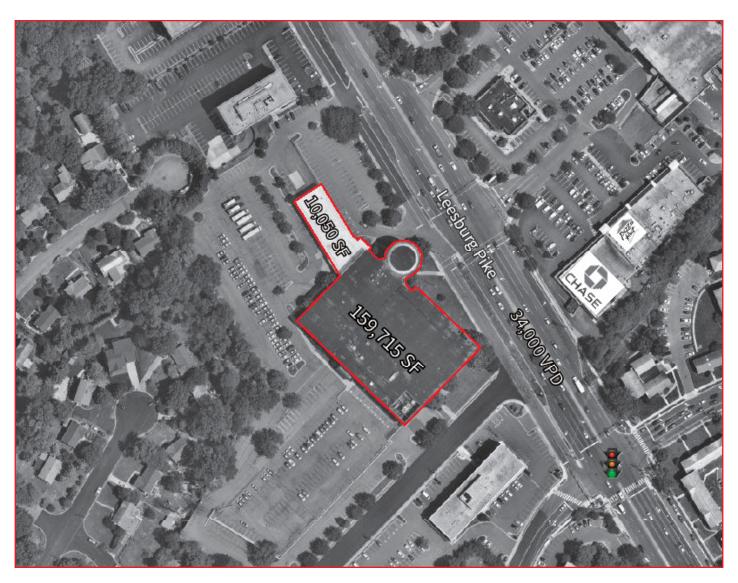

### Space

Sears (Three Levels): 159,715 sf Sears Auto Center: 10,010 sf

#### Comments

- Three level / 5 Acre opportunity (former Sears) in Falls Church / Seven Corners
- Fantastic visibility at signalized intersection on Leesburg Pike (34,000 VPD)
- Great surrounding demographics in nation's 2nd wealthiest county, Fairfax County
- Floor sizes and approximate ceiling heights (subject to verification):
  - Level 1 42,745 SF (Slab to drop 12', Slab to slab 17'5")
  - Level 2 59,105 SF (Slab to drop 13', Slab to slab 18'5"-19'7")
    - Auto Center 10,010 SF (Slab to slab 18'5")
  - Level 3 57,112 SF (Slab to drop 12', Slab to slab 17'5")