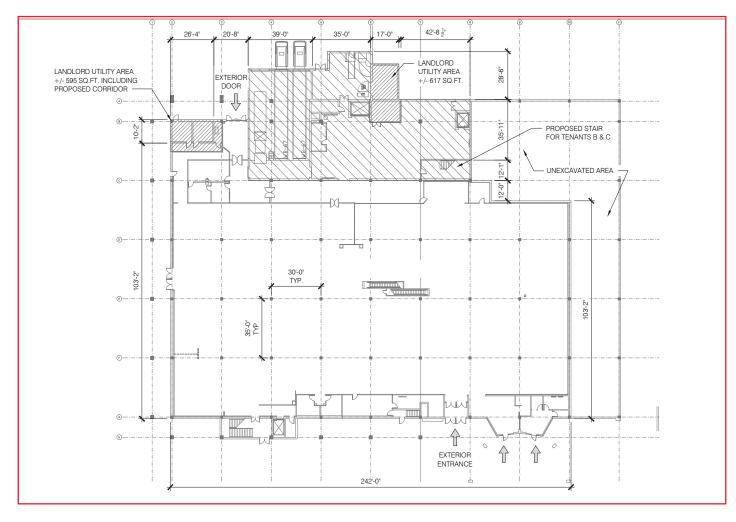

## Floor Plan-Level 1

42,745 SF

#### Comments

- Three level / 5 Acre opportunity (former Sears) in Falls Church / Seven Corners
- Fantastic visibility at signalized intersection on Leesburg Pike (34,000 VPD)
- Great surrounding demographics in nation's 2nd wealthiest county, Fairfax County
- Floor sizes and approximate ceiling heights (subject to verification):
  - Level 1 42,745 SF (Slab to drop 12', Slab to slab 17'5")
  - Level 2 59,105 SF (Slab to drop 13', Slab to slab 18'5"-19'7")
    - Auto Center 10,010 SF (Slab to slab 18'5")
  - Level 3 57,112 SF (Slab to drop 12', Slab to slab 17'5")