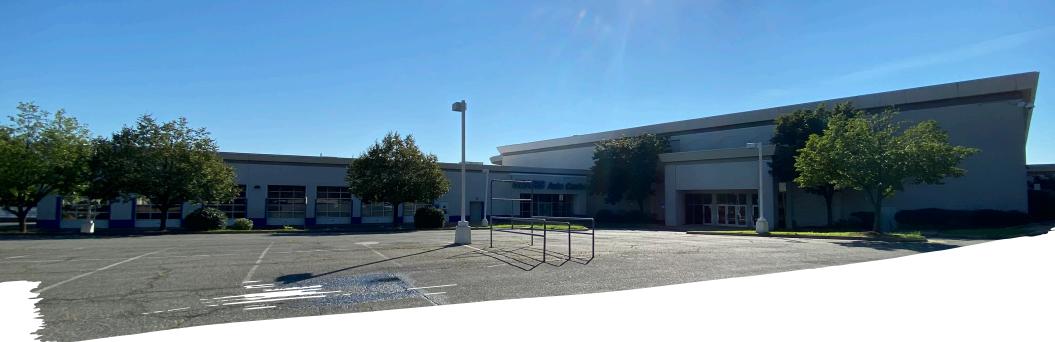

## 6211 Leesburg Pike, Falls Church, VA 22044

Existing Sears & Sears Auto Center Available

#### Comments

- Three level / 5 Acre opportunity (former Sears) in Falls Church / Seven Corners
- Fantastic visibility at signalized intersection on Leesburg Pike (34,000 VPD)
- Great surrounding demographics in nation's 2nd wealthiest county, Fairfax County
- Floor sizes and approximate ceiling heights (subject to verification):
  - Level 1 42,745 SF (Slab to drop 12', Slab to slab 17'5")
  - Level 2 59,105 SF (Slab to drop 13', Slab to slab 18'5"-19'7")
    - Auto Center 10,010 SF (Slab to slab 18'5")
  - Level 3 57,112 SF (Slab to drop 12', Slab to slab 17'5")