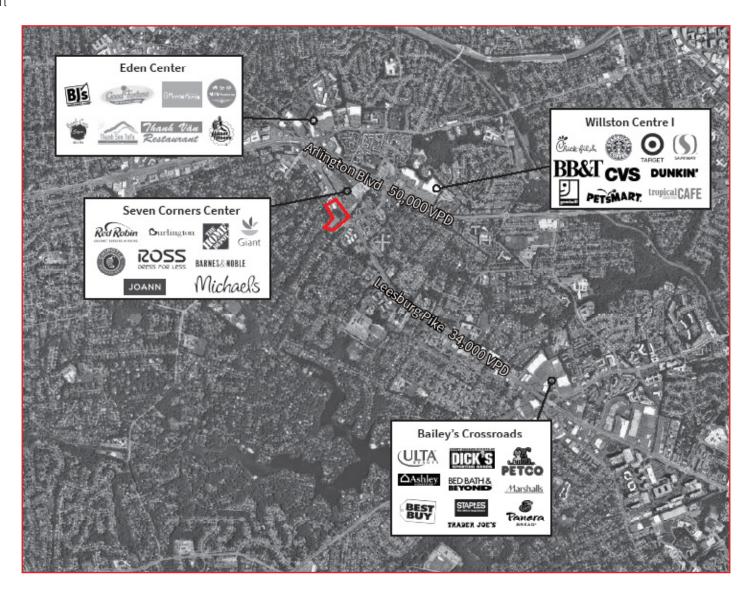

# 6211 Leesburg Pike, Falls Church, VA 22044

Area Retailers Map

Site Map

Jones Lang LaSalle Brokerage, Inc. | 2020 K Street NW, Suite 1100, Washington, DC 20006 DISCLAIMER

Although information has been obtained from sources deemed reliable, neither Owner nor JLL makes any guarantees, warranties or representations, express or implied, as to the completeness or accuracy as to the information contained herein. Any projections, opinions, assumptions or estimates used are for example only. There may be differences between projected and actual results, and those differences may be material. The Property may be withdrawn without notice. Neither Owner nor JLL accepts any liability for any loss or damage suffered by any party resulting from reliance on this information. If the recipient of this information has signed a confidentiality agreement regarding this matter, this information is subject to the terms of that agreement. @2020 Jones Lang LaSalle IP, Inc. All rights reserved.