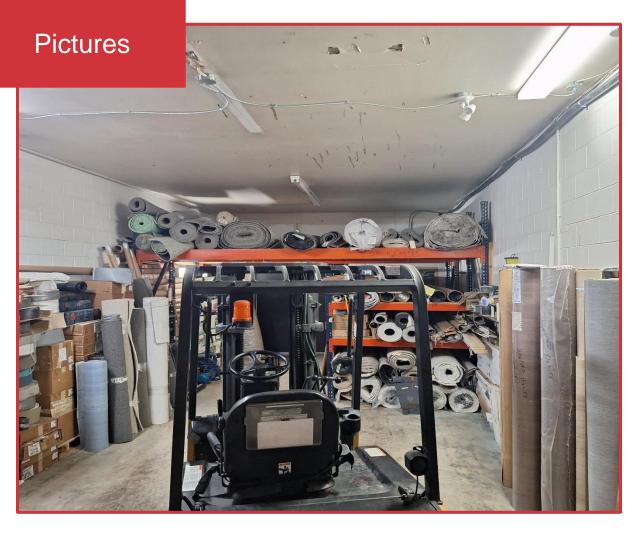

#### **Details**

- ➤ This 2,800 square foot space provides great storefront exposure.
- The unit opens into a large versatile open space. It has a rear dock loading, a large storage area, closed office and 3 washrooms.
- Norwell Plaza is located behind Country Club Mall and has a Mac's Convenience and Gas Bar.
- ➤ Available for lease from September 1st.