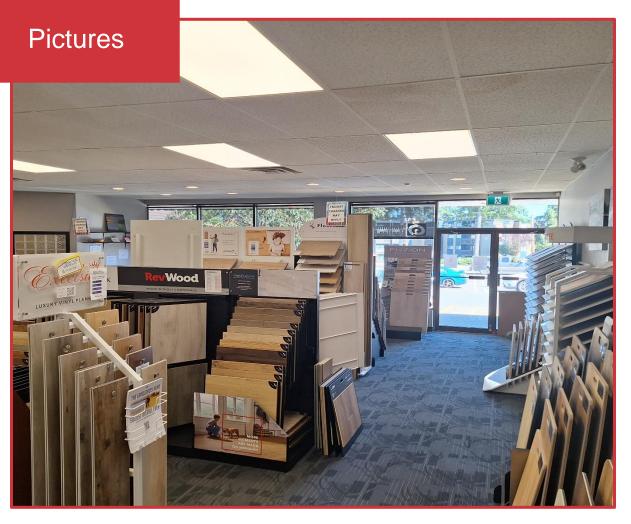

#### **Details**

- ➤ This 2,800 square foot space provides great storefront exposure.
- The unit opens into a large versatile open space. It has a rear dock loading, a large storage area, closed office and 3 washrooms.
- Norwell Plaza is located behind Country Club Mall and has a Mac's Convenience and Gas Bar.
- ➤ Available for lease from September 1st.