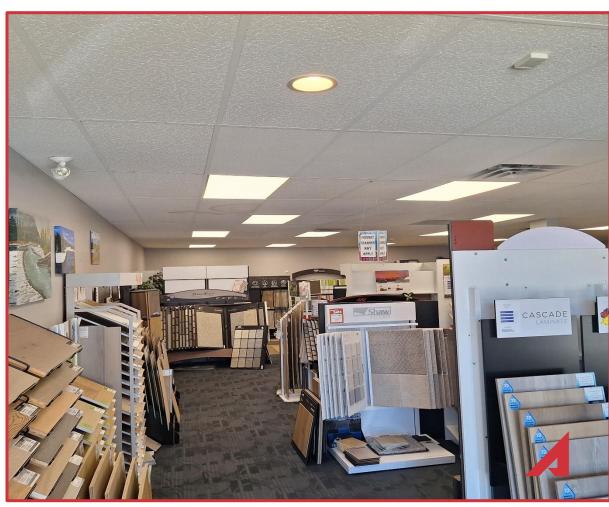

#### **Details**

- ➤ This 2,800 square foot space provides great storefront exposure.
- The unit opens into a large versatile open space. It has a rear dock loading, a large storage area, closed office and 3 washrooms.
- Norwell Plaza is located behind Country Club Mall and has a Mac's Convenience and Gas Bar.
- ➤ Available for lease from September 1st.