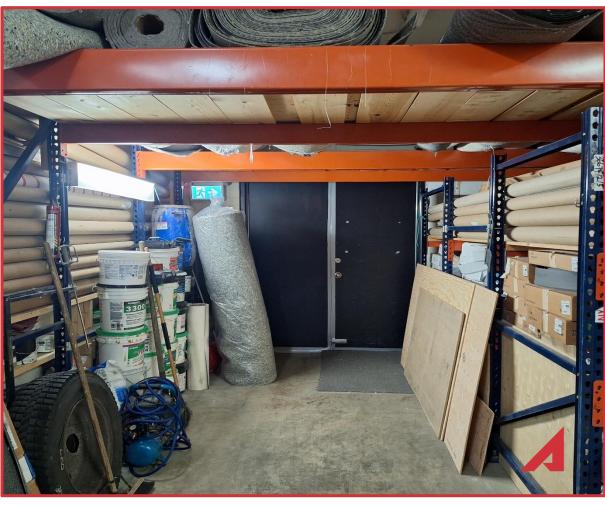

#### **Details**

- ➤ This 2,800 square foot space provides great storefront exposure.
- The unit opens into a large versatile open space. It has a rear dock loading, a large storage area, closed office and 3 washrooms.
- Norwell Plaza is located behind Country Club Mall and has a Mac's Convenience and Gas Bar.
- ➤ Available for lease from September 1st.