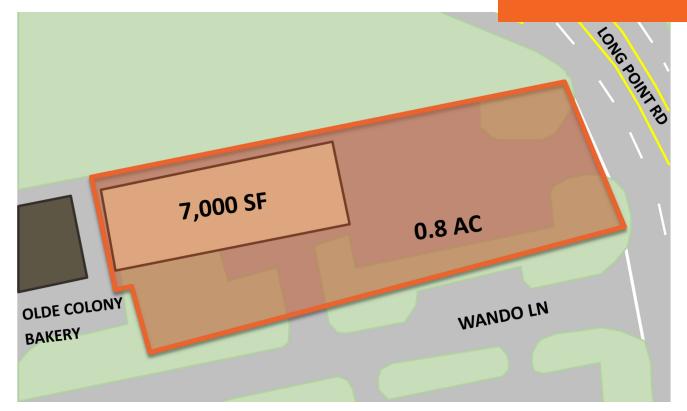

#### **PROPERTY HIGHLIGHTS**

- 8,100 SF fully conditioned warehouse on 0.8 Acres
- Property includes approximately one half AC of land for parking or a laydown yard
- Building features five large roll up doors for drive in capability: two 16 ft doors and three 12 ft doors
- Clear ceiling heights are 22 ft at eaves and 30 ft at the peak of the A Frame and consists of 500 SF mezzanine
- Zoned Industrial (Mount Pleasant Overlay District) within 1 mile of both 526 and Wando Welch Terminal
- Traffic Counts: 23,500 AADT on Long Point Rd | 71,800 AADT on I-526