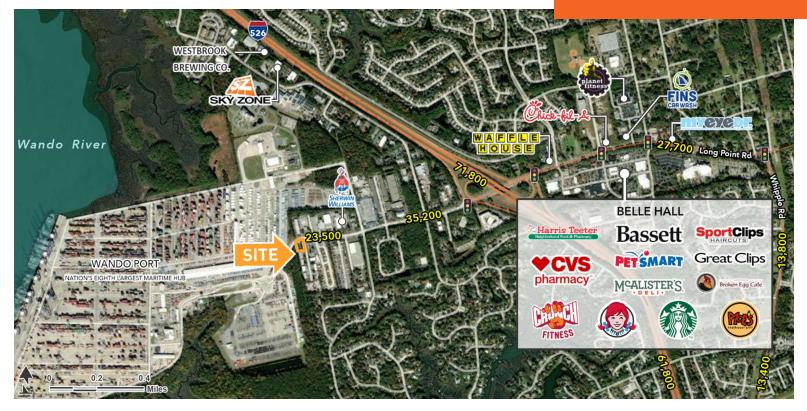

#### **LOCATION DESCRIPTION**

Mount Pleasant flex warehouse on Long Point Rd, close to the Wando Port, available for Sale or Lease

#### **PROPERTY HIGHLIGHTS**

- 8,100 SF fully conditioned warehouse on 0.8 Acres
- Property includes approximately one half AC of land for parking or a laydown yard
- Building features five large roll up doors for drive in capability: two 16 ft doors and three 12 ft doors
- Clear ceiling heights are 22 ft at eaves and 30 ft at the peak of the A Frame and consists of 500 SF mezzanine
- Zoned Industrial (Mount Pleasant Overlay District) within 1 mile of both 526 and Wando Welch Terminal
- Traffic Counts: 23,500 AADT on Long Point Rd | 71,800 AADT on I-526