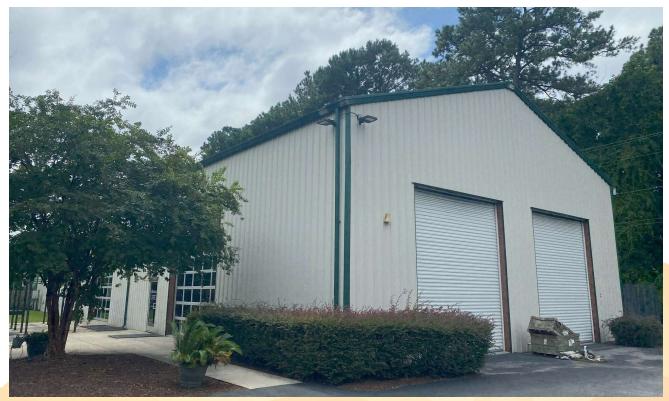

#### **PROPERTY HIGHLIGHTS**

- 8,100 SF fully conditioned warehouse on 0.8 Acres
- Property includes approximately one half AC of land for parking or a laydown yard
- Building features five large roll up doors for drive in capability: two 16 ft doors and three 12 ft doors
- Clear ceiling heights are 22 ft at eaves and 30 ft at the peak of the A Frame and consists of 500 SF mezzanine
- Zoned Industrial (Mount Pleasant Overlay District) within 1 mile of both 526 and Wando Welch Terminal
- Traffic Counts: 23,500 AADT on Long Point Rd | 71,800 AADT on I-526