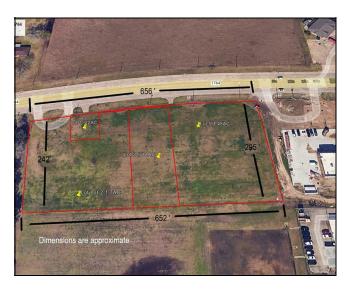

### 12719 HWY 1764 HWY

LOT SIZE: 179088 SF MLS#: 37883356 LIST PRICE: \$1,435,000

# DESCRIPTION:

4.1 +/- ACRES NEAR THE CORNER OF HWY 646 & 1764 INTERSECTION. OVER 650 +' OF FRONTAGE ON HWY 1764. THE LAND IS CLEARED. LEVELED, AND READY FOR YOUR DEVELOPMENT. IT HAS 4 EXISTING PAVED ACCESS CULVERTS. THE PROPERTY IS LOCATED TO AN EXISTING NEWLY DEVELOPED CONVENIENT STORE & RETAILS CENTER AND IS WELL SUITED FOR A SUBDIVISION, RESIDENTIAL/RETAIL, WAREHOUSE, DISTRIBUTION, & LIGHT INDUSTRIAL CENTER. GREAT ACCESS TO HWY 45 FROM HWY 1764 AND HWY 646 THERE ARE MANY RESIDENTIAL, BUSINESS, COMMERCIAL, AND DEVELOPMENT OPTIONS. CHECK WITH THE SANTA FE DEVELOPMENT DIVISION FOR LOCAL SPONSORSHIP AND DEVELOPMENT OPPORTUNITIES. X FLOOD ZONE.