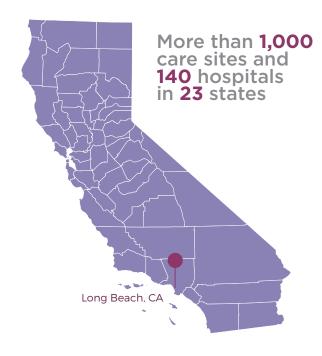

# St. Mary Medical Center

1045 Atlantic Ave., Long Beach, CA

#### What we offer

Located in the heart of Long Beach on the campus of St. Mary Medical Center

On-site parking on the 2nd, 3rd, and 4th floors

Proximity to downtown Long Beach, the Waterfront, The Pike, Long Beach Convention Center, and the Aquarium of the Pacific