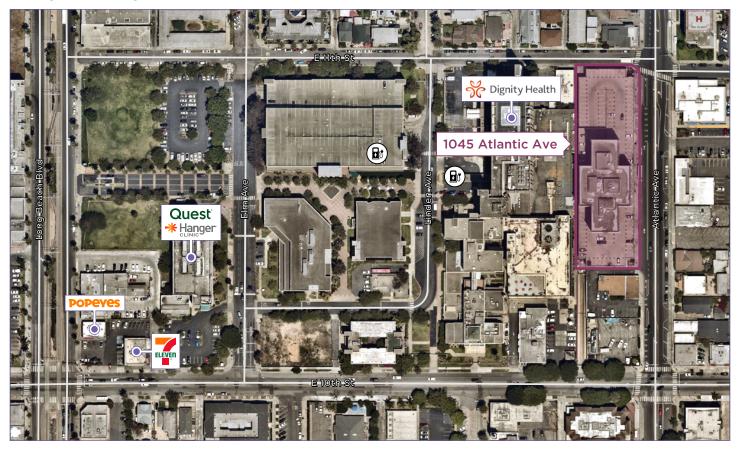

## St. Mary Medical Center

1045 Atlantic Ave., Long Beach, CA

#### Hospital map

For more information, please contact:

ANGIE WEBER Lic. 01015031 T +1 818 502 6758

angie.weber@cbre.com

**DANA NIALIS** 

Lic. 01947265 + 1 818 502 6774

dana.nialis@cbre.com

© 2024 CBRE, Inc. All rights reserved. This information has been obtained from reliable sources but has not been verified for accuracy or completeness. CBRE, Inc. makes no guarantee, representation, or warranty and accepts no responsibility or liability for the accuracy, completeness, or reliability of the information contained herein. You should conduct a careful, independent investigation of the property and verify all information. Any reliance on this information is solely at your own risk. CBRE and the CBRE logo are service marks of CBRE, Inc. All other marks displayed on this document are the property of their respective owners, and the use of such marks does not imply any affiliation with or endorsement of CBRE. Photos herein are the property of their respective owners. Use of these images without the express written consent of the owner is prohibited.