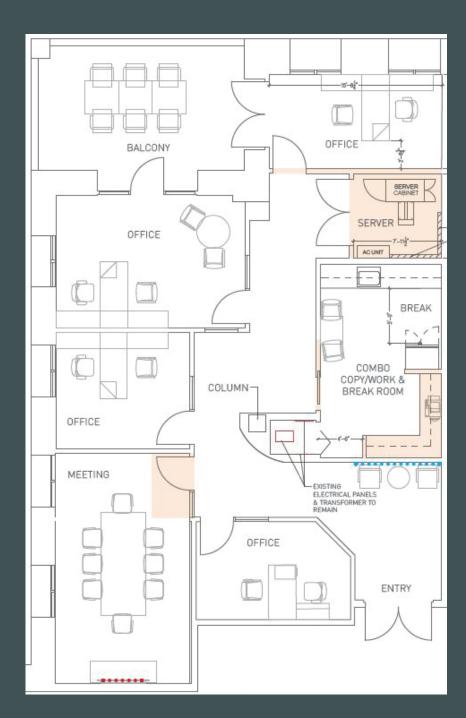

## Floor Plan

- 1,925 SF
- 4 Private Offices
- Balcony
- Copy Room
- Break Room
- Server Room
- Meeting Room