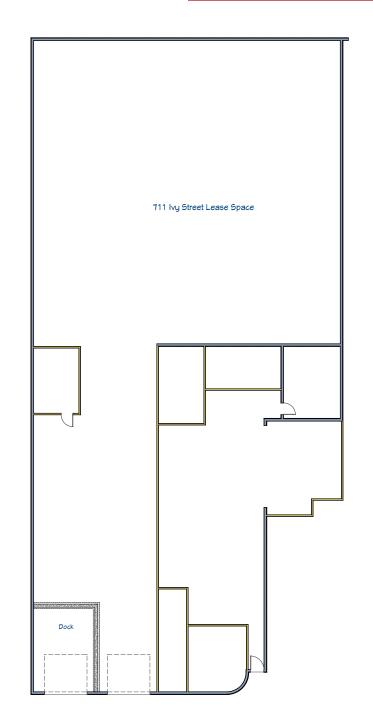

### Floor Plan

# Property Information

| Available SF: | 8,560 SF             | > | Ground Floor & Dock Loading      |
|---------------|----------------------|---|----------------------------------|
| Asking Price: | \$13,696 (\$1.50/SF) | > | Renovated Offices                |
| Lease Type:   | Modified Gross       | > | Gated Parking                    |
| Power:        | 400 A; 240V; 3 Ph    | > | Convenient to 5 and 134 freeways |
| Zoning:       | IMU                  | > | 12 Foot Clearance in Warehouse   |
| Parking:      | 8 Gated              | > | 2,250 SF of Office               |
| Built:        | 1945                 | > | 10' x 10' Loading Door           |