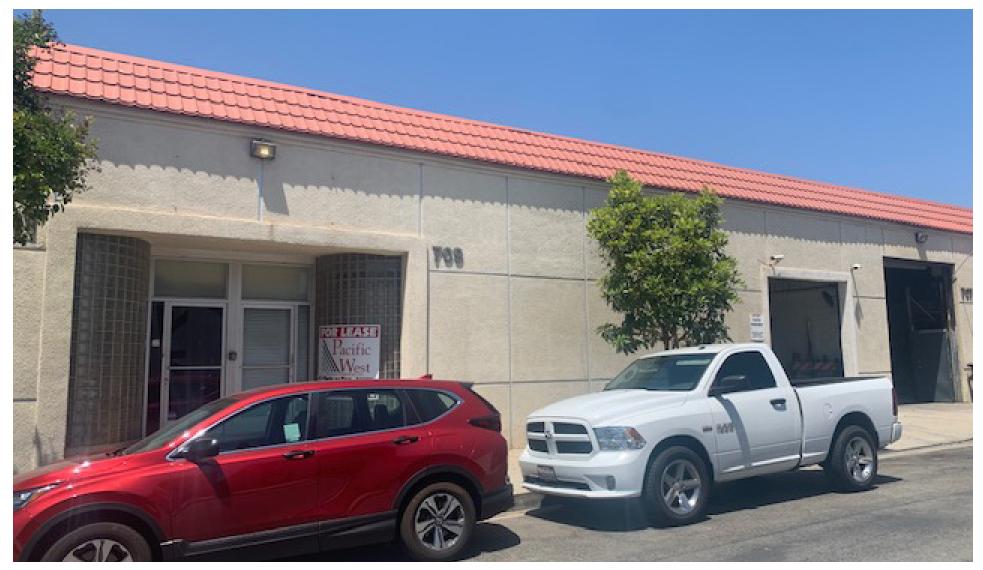

# For Lease

# 711 Ivy Street Glendale | CA

Presented By:

Christopher Rohrer Ron Rohrer 818.624.1180 chris@pacwestonline.com DRE#02018754

818.309.0628 ron@pacwestonline.com DRE#01918399

Randy Rohrer 818.244.3000 randy@pacwestonline.com DRE#00672287

# Property Information

| Available SF: | 8,560 SF             | > | Ground Floor & Dock Loading      |
|---------------|----------------------|---|----------------------------------|
| Asking Price: | \$13,696 (\$1.50/SF) | > | Renovated Offices                |
| Lease Type:   | Modified Gross       | > | Gated Parking                    |
| Power:        | 400 A; 240V; 3 Ph    | > | Convenient to 5 and 134 freeways |
| Zoning:       | IMU                  | > | 12 Foot Clearance in Warehouse   |
| Parking:      | 8 Gated              | > | 2,250 SF of Office               |
| Built:        | 1945                 | > | 10' x 10' Loading Door           |