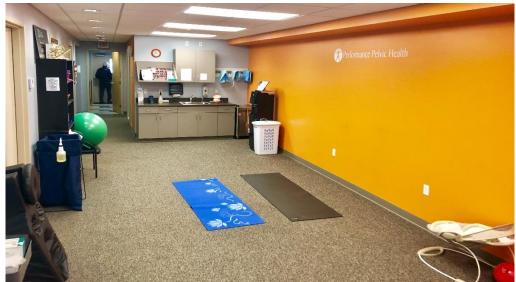

## **Space Features**

- Turn-key suite in good condition
- 1st floor space with easy access
- · Large windows in reception area
- Flexible layout could accommodate medical or traditional office user
- Reception area, kitchenette, open workspace, multiple private office
- Sublease through 7/31/2027
- · Longer direct terms available