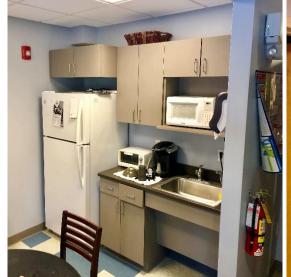

## **Space Features**

- Turn-key suite in good condition
- 1st floor space with easy access
- · Large windows in reception area
- Flexible layout could accommodate medical or traditional office user
- Reception area, kitchenette, open workspace, multiple private office
- Sublease through 7/31/2027
- · Longer direct terms available