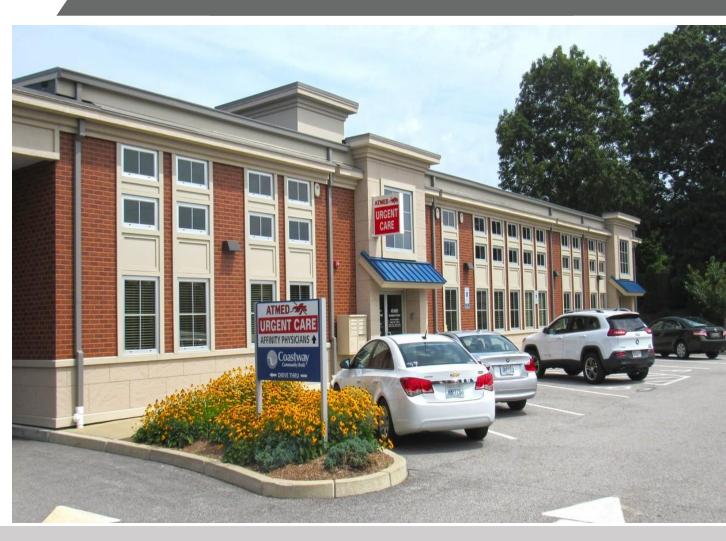

FOR SUBLEASE
5750 Post Road
East Greenwich, RI 02818

1,896 SF Sublease Available Lease Price: \$18.95 SF, NNN

## **Property Highlights**

- · Class A Medical/Office/Retail building
- Located in high traffic E. Greenwich location
- · Ample on-site parking
- New Construction
- Neighboring Tenants include Atmed Urgent Care, Performance Physical Therapy, Coastway Bank