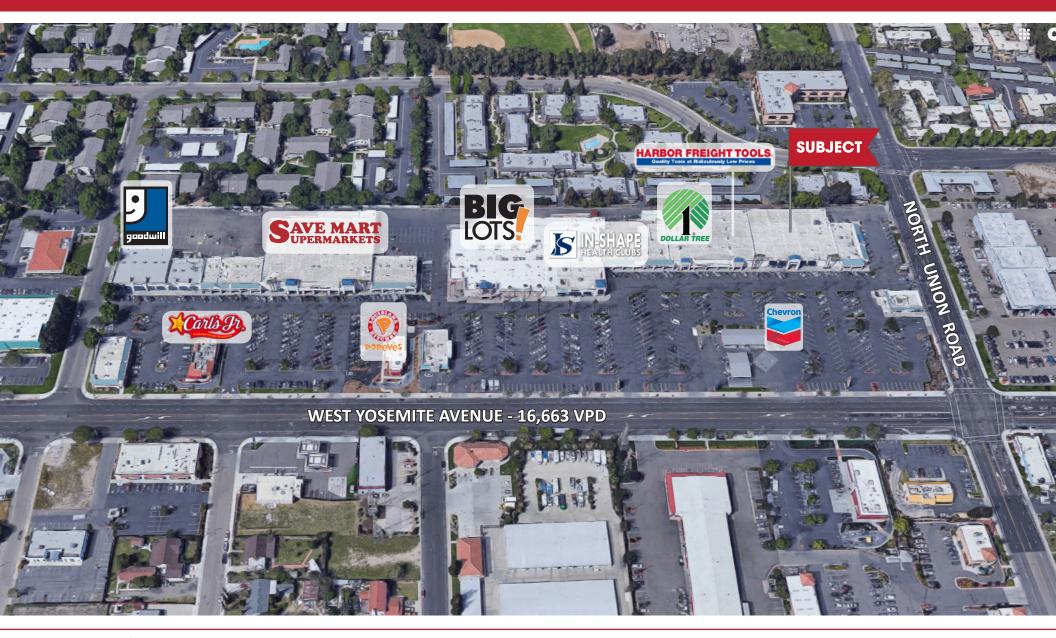

#### PROPERTY HIGHLIGHTS

- Sublease through September 30, 2022
- Center is co-anchored by Big Lots, SaveMart, Harbor Freight Tools, Dollar Tree, and In-Shape Fitness
- Ample parking field
- Draw from multiple national anchors and pads
- Average household income within 3 miles exceeds \$76,500

Tiner Commercial is pleased to present this ±5,305 Square Foot retail space for sublease within a Rite Aid location at The Marketplace Shopping Center in Manteca, California.

The subject is in a neighborhood shopping center co-anchored by Rite Aid, SaveMart, Big Lots, Dollar Tree, Harbor Freight Tools, and In-Shape Fitness. The center features a multiple pads with drive-thrus, occupied by Carl's Jr. and Popeye's Louisiana Kitchen, along with other single-tenant, multi-tenant, and gas station pads.

The Marketplace is the dominant neighborhood shopping center in the area, and it is located near the Manteca DMV, Sierra High School, Kaiser Permanente, and the Big League Dreams regional baseball complex.