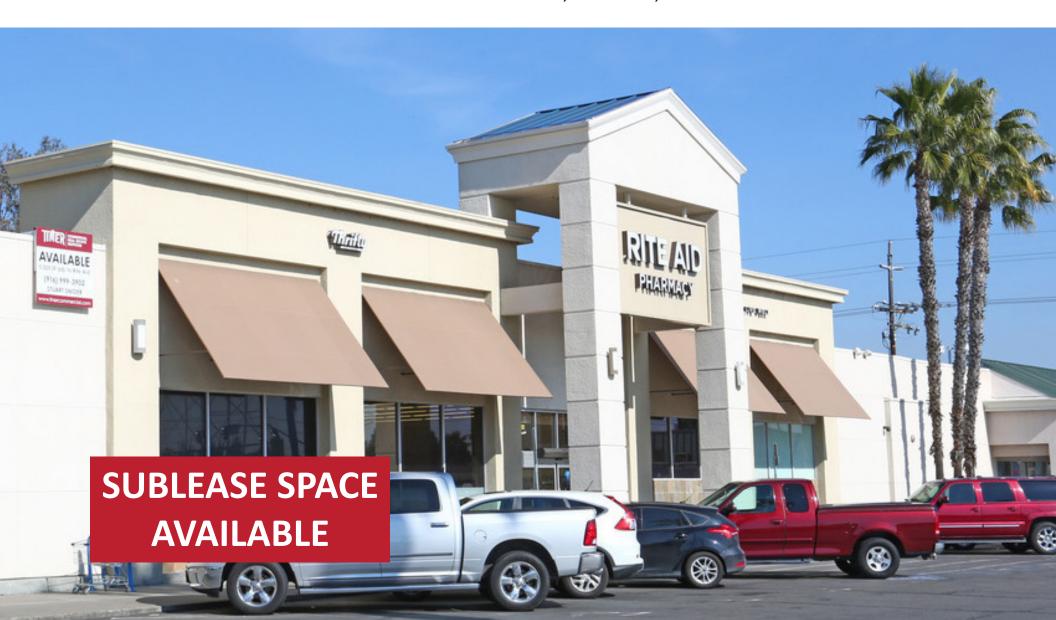

# **SURPLUS SPACE IN RITE AID PHARMACY Manteca, CA**

## ±5,305 Square Feet of Retail Space Available for Sublease

1245 West Yosemite Avenue, Manteca, California

1245 West Yosemite Avenue, Manteca, California

Tiner Commercial is pleased to present this ±5,305 Square Foot retail space for sublease within a Rite Aid location at The Marketplace Shopping Center in Manteca, California.

The subject is in a neighborhood shopping center co-anchored by Rite Aid, SaveMart, Big Lots, Dollar Tree, Harbor Freight Tools, and In-Shape Fitness. The center features a multiple pads with drive-thrus, occupied by Carl's Jr. and Popeye's Louisiana Kitchen, along with other single-tenant, multi-tenant, and gas station pads.