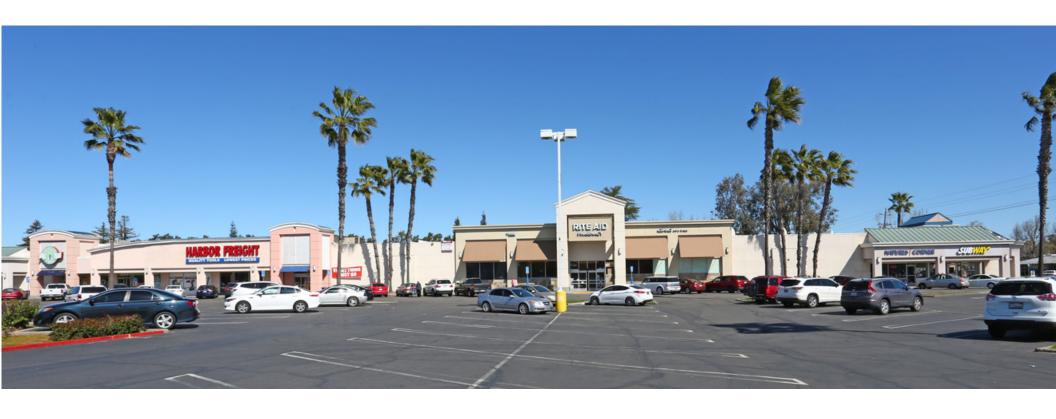

Tiner Commercial is pleased to present this ±5,305 Square Foot retail space for sublease within a Rite Aid location at The Marketplace Shopping Center in Manteca, California.

The subject is in a neighborhood shopping center co-anchored by Rite Aid, SaveMart, Big Lots, Dollar Tree, Harbor Freight Tools, and In-Shape Fitness. The center features a multiple pads with drive-thrus, occupied by Carl's Jr. and Popeye's Louisiana Kitchen, along with other single-tenant, multi-tenant, and gas station pads.

The Marketplace is the dominant neighborhood shopping center in the area, and it is located near the Manteca DMV, Sierra High School, Kaiser Permanente, and the Big League Dreams regional baseball complex.