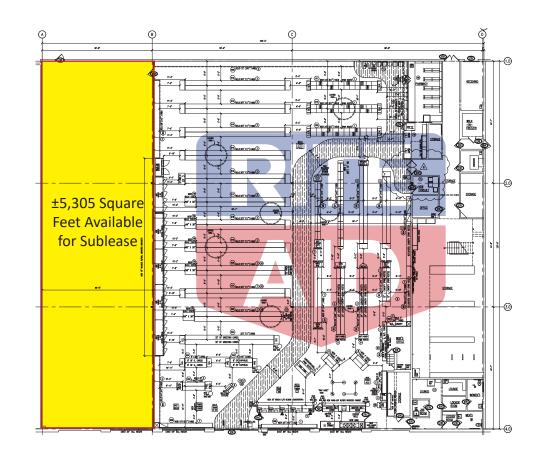

## ±5,305 Square Feet of Retail Space Available for Sublease

1245 West Yosemite Avenue, Manteca, California

1245 West Yosemite Avenue, Manteca, California

Tiner Commercial is pleased to present this ±5,305 Square Foot retail space for sublease within a Rite Aid location at The Marketplace Shopping Center in Manteca, California.

The subject is in a neighborhood shopping center co-anchored by Rite Aid, SaveMart, Big Lots, Dollar Tree, Harbor Freight Tools, and In-Shape Fitness. The center features a multiple pads with drive-thrus, occupied by Carl's Jr. and Popeye's Louisiana Kitchen, along with other single-tenant, multi-tenant, and gas station pads.