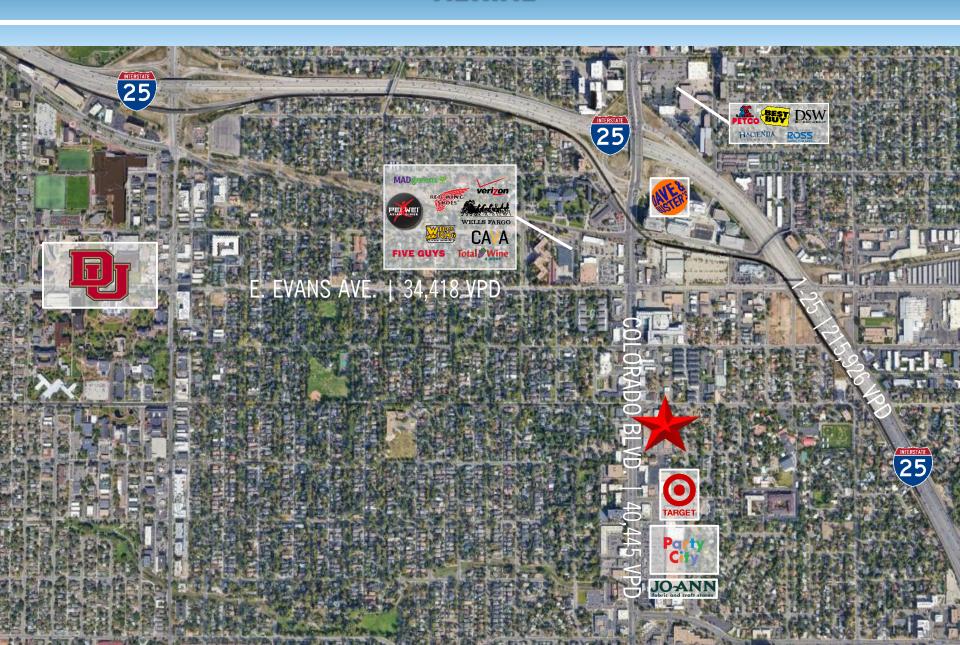

## DDADEDTV AVEDVIEW

Matthew@DePaulREA.com

|                 |                         |                              |                                                 | 7    | KUPE     | KIYU          | VEKVIEV                                     | V           |                                                                                                             |                                          |                                     |             |  |
|-----------------|-------------------------|------------------------------|-------------------------------------------------|------|----------|---------------|---------------------------------------------|-------------|-------------------------------------------------------------------------------------------------------------|------------------------------------------|-------------------------------------|-------------|--|
|                 |                         |                              |                                                 |      |          |               |                                             |             |                                                                                                             |                                          |                                     |             |  |
| PROPERTY        |                         |                              | DESCRIPTION                                     |      |          |               | DEMOGRAPHICS                                |             |                                                                                                             |                                          |                                     |             |  |
| LOCATION        |                         |                              | 2300-2392 S. Colorado Blvd.<br>Denver, CO 80222 |      |          |               |                                             |             |                                                                                                             | 1 Mile                                   | 3 Miles                             | 5 Miles     |  |
| LOOATION        |                         |                              |                                                 |      |          |               | 2024 EST. POPU                              | LATIC       | N                                                                                                           | 16,522                                   | 162,103                             | 447,169     |  |
| PROPERTY TYPE   |                         |                              | Neighborhood Retail Center                      |      |          |               | AVERAGE HH IN                               | COME        |                                                                                                             | \$115,641                                | \$118,129                           | \$108,174   |  |
| AVAILABLE SPACE |                         |                              | Unit 2320                                       | 2,   | ,000 SF  |               | DAYTIME EMPL                                | OYEES       | S                                                                                                           | 16,413                                   | 95,559                              | 298,121     |  |
| AVAILA          | IBLE SPACE              |                              | Unit 2350                                       | 3,   | ,200 SF  |               | BUSINESSES                                  |             |                                                                                                             | 2,341                                    | 13,341                              | 37,268      |  |
| LEASE RATE      |                         | Please contact broker        |                                                 |      |          |               | TRA                                         | AFFIC (     | COUNTS                                                                                                      | COLO<br>Departmen<br>Transport           | RADO<br>nt of<br>ation CoStar Group |             |  |
| LEASE TYPE      |                         |                              | NNN                                             |      |          |               | S. COLORADO BLVD. SOUTH OF<br>E. ILIFF AVE. |             |                                                                                                             | F                                        | 37,211 VPD                          |             |  |
| NNN EXPENSES    |                         |                              | \$11.10 PSF                                     |      |          |               | E ILIEF AVE FAST OF S                       |             |                                                                                                             |                                          |                                     |             |  |
| PARKING         |                         |                              | 108 Surface Spaces                              |      |          |               | COLORADO BLVD.                              |             |                                                                                                             | 4,100 VPD                                |                                     |             |  |
| 2300            | 1,865 SF                | Pet Station                  |                                                 | 2346 | 1,600 SF | Good Day Sp   | a                                           |             | Naighborh                                                                                                   | and shanning                             | a contar alo                        | na Colorado |  |
| 2306            | 1,500 SF                | Jet's Pizza                  |                                                 | 2350 | 3,200 SF | VACANT        |                                             | Ī           | <ul> <li>Neighborhood shopping center along Colo<br/>Boulevard; excellent access and visibility.</li> </ul> |                                          |                                     |             |  |
| 2308            | 650 SF                  | Donut House                  |                                                 | 2360 | 1,530 SF | H&R Block     |                                             |             |                                                                                                             |                                          |                                     | mility.     |  |
| 2312            | 750 SF                  | Tulip Gifts & Card           | ds                                              | 2364 | 750 SF   | Capital Eyebi | row Threading                               |             | <ul> <li>Two spaces remaining; join Jet's Pizza,</li> </ul>                                                 |                                          | 772 Donnies                         |             |  |
| 2318            | 1,500 SF                | Rocky Mtn Meat Market        |                                                 | 2370 | 1,500 SF | Gold Rush     |                                             |             |                                                                                                             | taurant, Advance Auto Parts, and Kokoro. |                                     |             |  |
| 2320            | 2320 2,000 SF AVAILABLE |                              |                                                 | 2380 | 1,750 SF | Firehouse Su  | bs                                          |             |                                                                                                             |                                          |                                     |             |  |
| 2324            | 1,850 SF                | Kitchen & Bath D<br>Colorado | esign of                                        | 2390 | 3,000 SF | Kokoro        |                                             | MATTHEW WAT |                                                                                                             |                                          |                                     |             |  |
| 2334            | 4,800 SF                | Poppie's Restaura            | ant                                             | 4061 | 1,530 SF | The Book Ra   | ck                                          |             | Broke<br>(303) 333-979                                                                                      |                                          |                                     |             |  |
| 2242            | 1 000 00                | Fachion Tailor               |                                                 | 4000 | 7 FOO CE | Advanced Av   | to Doute                                    |             |                                                                                                             | Ma                                       | #ba@DaDa.                           |             |  |

# **AERIAL**