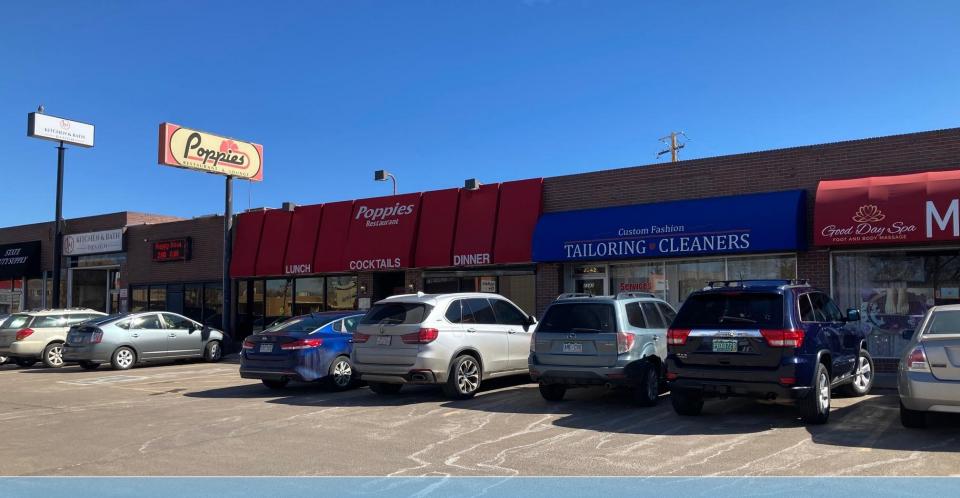

## DDADEDTV AVEDVIEW

Matthew@DePaulREA.com

|                 |                         |                              |                                                 | 7    | KUPE     | KIYU          | VEKVIEV                                     | V           |                                                                                                             |                                          |                                     |             |  |
|-----------------|-------------------------|------------------------------|-------------------------------------------------|------|----------|---------------|---------------------------------------------|-------------|-------------------------------------------------------------------------------------------------------------|------------------------------------------|-------------------------------------|-------------|--|
|                 |                         |                              |                                                 |      |          |               |                                             |             |                                                                                                             |                                          |                                     |             |  |
| PROPERTY        |                         |                              | DESCRIPTION                                     |      |          |               | DEMOGRAPHICS                                |             |                                                                                                             |                                          |                                     |             |  |
| LOCATION        |                         |                              | 2300-2392 S. Colorado Blvd.<br>Denver, CO 80222 |      |          |               |                                             |             |                                                                                                             | 1 Mile                                   | 3 Miles                             | 5 Miles     |  |
| LOOATION        |                         |                              |                                                 |      |          |               | 2024 EST. POPU                              | LATIC       | N                                                                                                           | 16,522                                   | 162,103                             | 447,169     |  |
| PROPERTY TYPE   |                         |                              | Neighborhood Retail Center                      |      |          |               | AVERAGE HH IN                               | COME        |                                                                                                             | \$115,641                                | \$118,129                           | \$108,174   |  |
| AVAILABLE SPACE |                         |                              | Unit 2320                                       | 2,   | ,000 SF  |               | DAYTIME EMPL                                | OYEES       | S                                                                                                           | 16,413                                   | 95,559                              | 298,121     |  |
| AVAILA          | IBLE SPACE              |                              | Unit 2350                                       | 3,   | ,200 SF  |               | BUSINESSES                                  |             |                                                                                                             | 2,341                                    | 13,341                              | 37,268      |  |
| LEASE RATE      |                         | Please contact broker        |                                                 |      |          |               | TRA                                         | AFFIC (     | COUNTS                                                                                                      | COLO<br>Departmen<br>Transport           | RADO<br>nt of<br>ation CoStar Group |             |  |
| LEASE TYPE      |                         |                              | NNN                                             |      |          |               | S. COLORADO BLVD. SOUTH OF<br>E. ILIFF AVE. |             |                                                                                                             | F                                        | 37,211 VPD                          |             |  |
| NNN EXPENSES    |                         |                              | \$11.10 PSF                                     |      |          |               | E ILIEF AVE FAST OF S                       |             |                                                                                                             |                                          |                                     |             |  |
| PARKING         |                         |                              | 108 Surface Spaces                              |      |          |               | COLORADO BLVD.                              |             |                                                                                                             | 4,100 VPD                                |                                     |             |  |
| 2300            | 1,865 SF                | Pet Station                  |                                                 | 2346 | 1,600 SF | Good Day Sp   | a                                           |             | Naighborh                                                                                                   | and shanning                             | a contar alo                        | na Colorado |  |
| 2306            | 1,500 SF                | Jet's Pizza                  |                                                 | 2350 | 3,200 SF | VACANT        |                                             | Ī           | <ul> <li>Neighborhood shopping center along Colo<br/>Boulevard; excellent access and visibility.</li> </ul> |                                          |                                     |             |  |
| 2308            | 650 SF                  | Donut House                  |                                                 | 2360 | 1,530 SF | H&R Block     |                                             |             |                                                                                                             |                                          |                                     | mility.     |  |
| 2312            | 750 SF                  | Tulip Gifts & Card           | ds                                              | 2364 | 750 SF   | Capital Eyebi | row Threading                               |             | <ul> <li>Two spaces remaining; join Jet's Pizza,</li> </ul>                                                 |                                          | 772 Donnies                         |             |  |
| 2318            | 1,500 SF                | Rocky Mtn Meat Market        |                                                 | 2370 | 1,500 SF | Gold Rush     |                                             |             |                                                                                                             | taurant, Advance Auto Parts, and Kokoro. |                                     |             |  |
| 2320            | 2320 2,000 SF AVAILABLE |                              |                                                 | 2380 | 1,750 SF | Firehouse Su  | bs                                          |             |                                                                                                             |                                          |                                     |             |  |
| 2324            | 1,850 SF                | Kitchen & Bath D<br>Colorado | esign of                                        | 2390 | 3,000 SF | Kokoro        |                                             | MATTHEW WAT |                                                                                                             |                                          |                                     |             |  |
| 2334            | 4,800 SF                | Poppie's Restaura            | ant                                             | 4061 | 1,530 SF | The Book Ra   | ck                                          |             | Broke<br>(303) 333-979                                                                                      |                                          |                                     |             |  |
| 2242            | 1 000 00                | Fachion Tailor               |                                                 | 4000 | 7 FOO CE | Advanced Av   | to Doute                                    |             |                                                                                                             | Ma                                       | #ba@DaDa.                           |             |  |