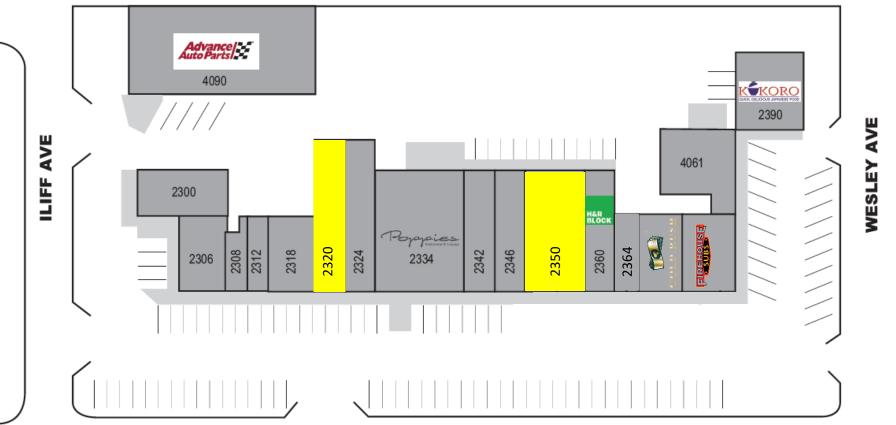

## DDADEDTV AVEDVIEW

Matthew@DePaulREA.com

|                 |                         |                              |                                                 | 7    | KUPE     | KIYU          | VEKVIEV                                     | V           |                                                                                                             |                                          |                                     |             |  |
|-----------------|-------------------------|------------------------------|-------------------------------------------------|------|----------|---------------|---------------------------------------------|-------------|-------------------------------------------------------------------------------------------------------------|------------------------------------------|-------------------------------------|-------------|--|
|                 |                         |                              |                                                 |      |          |               |                                             |             |                                                                                                             |                                          |                                     |             |  |
| PROPERTY        |                         |                              | DESCRIPTION                                     |      |          |               | DEMOGRAPHICS                                |             |                                                                                                             |                                          |                                     |             |  |
| LOCATION        |                         |                              | 2300-2392 S. Colorado Blvd.<br>Denver, CO 80222 |      |          |               |                                             |             |                                                                                                             | 1 Mile                                   | 3 Miles                             | 5 Miles     |  |
| LOOATION        |                         |                              |                                                 |      |          |               | 2024 EST. POPU                              | LATIC       | N                                                                                                           | 16,522                                   | 162,103                             | 447,169     |  |
| PROPERTY TYPE   |                         |                              | Neighborhood Retail Center                      |      |          |               | AVERAGE HH IN                               | COME        |                                                                                                             | \$115,641                                | \$118,129                           | \$108,174   |  |
| AVAILABLE SPACE |                         |                              | Unit 2320                                       | 2,   | ,000 SF  |               | DAYTIME EMPL                                | OYEES       | S                                                                                                           | 16,413                                   | 95,559                              | 298,121     |  |
| AVAILA          | IBLE SPACE              |                              | Unit 2350                                       | 3,   | ,200 SF  |               | BUSINESSES                                  |             |                                                                                                             | 2,341                                    | 13,341                              | 37,268      |  |
| LEASE RATE      |                         | Please contact broker        |                                                 |      |          |               | TRA                                         | AFFIC (     | COUNTS                                                                                                      | COLO<br>Departmen<br>Transport           | RADO<br>nt of<br>ation CoStar Group |             |  |
| LEASE TYPE      |                         |                              | NNN                                             |      |          |               | S. COLORADO BLVD. SOUTH OF<br>E. ILIFF AVE. |             |                                                                                                             | F                                        | 37,211 VPD                          |             |  |
| NNN EXPENSES    |                         |                              | \$11.10 PSF                                     |      |          |               | E ILIEF AVE FAST OF S                       |             |                                                                                                             |                                          |                                     |             |  |
| PARKING         |                         |                              | 108 Surface Spaces                              |      |          |               | COLORADO BLVD.                              |             |                                                                                                             | 4,100 VPD                                |                                     |             |  |
| 2300            | 1,865 SF                | Pet Station                  |                                                 | 2346 | 1,600 SF | Good Day Sp   | a                                           |             | Naighborh                                                                                                   | and shanning                             | a contar alo                        | na Colorado |  |
| 2306            | 1,500 SF                | Jet's Pizza                  |                                                 | 2350 | 3,200 SF | VACANT        |                                             | Ī           | <ul> <li>Neighborhood shopping center along Colo<br/>Boulevard; excellent access and visibility.</li> </ul> |                                          |                                     |             |  |
| 2308            | 650 SF                  | Donut House                  |                                                 | 2360 | 1,530 SF | H&R Block     |                                             |             |                                                                                                             |                                          |                                     | mility.     |  |
| 2312            | 750 SF                  | Tulip Gifts & Card           | ds                                              | 2364 | 750 SF   | Capital Eyebi | row Threading                               |             | <ul> <li>Two spaces remaining; join Jet's Pizza,</li> </ul>                                                 |                                          | 772 Donnies                         |             |  |
| 2318            | 1,500 SF                | Rocky Mtn Meat Market        |                                                 | 2370 | 1,500 SF | Gold Rush     |                                             |             |                                                                                                             | taurant, Advance Auto Parts, and Kokoro. |                                     |             |  |
| 2320            | 2320 2,000 SF AVAILABLE |                              |                                                 | 2380 | 1,750 SF | Firehouse Su  | bs                                          |             |                                                                                                             |                                          |                                     |             |  |
| 2324            | 1,850 SF                | Kitchen & Bath D<br>Colorado | esign of                                        | 2390 | 3,000 SF | Kokoro        |                                             | MATTHEW WAT |                                                                                                             |                                          |                                     |             |  |
| 2334            | 4,800 SF                | Poppie's Restaura            | ant                                             | 4061 | 1,530 SF | The Book Ra   | ck                                          |             | Broke<br>(303) 333-979                                                                                      |                                          |                                     |             |  |
| 2242            | 1 000 00                | Fachion Tailor               |                                                 | 4000 | 7 FOO CE | Advanced Av   | to Doute                                    |             |                                                                                                             | Ma                                       | #ba@DaDa.                           |             |  |

## **SITE PLAN**