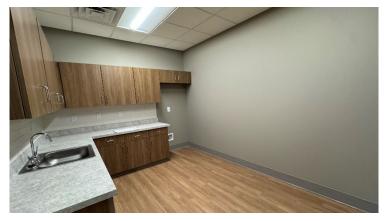

#### HIGHLIGHTS

- New Construction I Stand-Alone Industrial Building
- Sale Price: \$3,790,000
- Lease Rate: \$15.20 /SF NNN
  - o Estimated Operating Expenses: \$3.25 /SF
- ±12,782 SF Available
- ±9,805 SF Warehouse Space
- ±2,977 SF Office Space
- Mezzanine Space: ±2,023 SF with Restroom & office (Open Mezzanine space not counted in total SF)
- ±0.9-Acre site
- (3) 12' x 14' Drive-in Doors
- Clear Height Minimum: 21' 25.5'
- Power: 800 Amps
- Located adjacent to the Smyrna/Rutherford County Airport
- ±2.8 Miles to I-24 and ±4.8 miles to I-840

### FLOOR PLAN & RENDERINGS