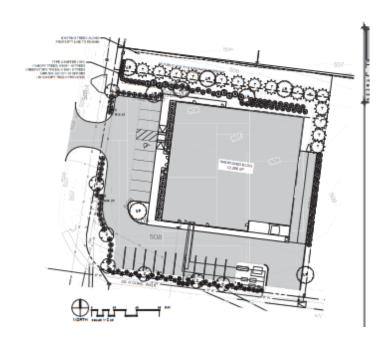

New Construction (Ready)

±12,782 SF Stand-Alone Industrial Building

Located Adjacent to the Smyrna

410 Weakley Ln, Smyrna, TN 37167



#### HIGHLIGHTS

- New Construction I Stand-Alone Industrial Building
- Sale Price: \$3,790,000
- Lease Rate: \$15.20 /SF NNN
  - o Estimated Operating Expenses: \$3.25 /SF
- ±12,782 SF Available
- ±9,805 SF Warehouse Space
- ±2,977 SF Office Space
- Mezzanine Space: ±2,023 SF with Restroom & office (Open Mezzanine space not counted in total SF)
- ±0.9-Acre site
- (3) 12' x 14' Drive-in Doors
- Clear Height Minimum: 21' 25.5'
- Power: 800 Amps
- Located adjacent to the Smyrna/Rutherford County Airport
- ±2.8 Miles to I-24 and ±4.8 miles to I-840



410 Weakley Ln Smyrna, TN 37167 Rutherford County

## CHARLES HAWKINS CO.

### FLOOR PLAN & RENDERINGS













## CHARLES HAWKINS CO.











Paul M. Myers, CCIM, SIOR
Senior Vice President
C: 615.598.4848
pmyers@charleshawkinsco.com

Exclusively listed by:
Charles Hawkins Co.
760 Melrose Avenue
Nashville, TN37221
T:615.256.3189 / F: 615.254.4026