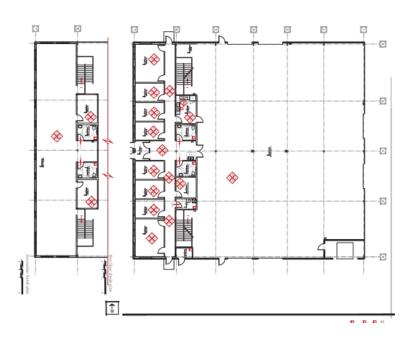

### FLOOR PLAN & RENDERINGS

#### HIGHLIGHTS

- New Construction I Stand-Alone Industrial Building
- Sale Price: \$3,790,000
- Lease Rate: \$15.20 /SF NNN
  - o Estimated Operating Expenses: \$3.25 /SF
- ±12,782 SF Available
- ±9,805 SF Warehouse Space
- ±2,977 SF Office Space
- Mezzanine Space: ±2,023 SF with Restroom & office (Open Mezzanine space not counted in total SF)
- ±0.9-Acre site
- (3) 12' x 14' Drive-in Doors
- Clear Height Minimum: 21' 25.5'
- Power: 800 Amps
- Located adjacent to the Smyrna/Rutherford County Airport
- ±2.8 Miles to I-24 and ±4.8 miles to I-840