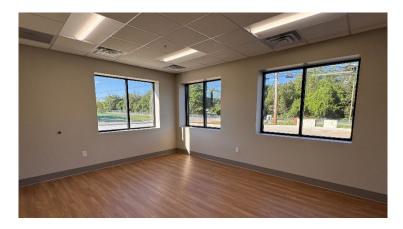

#### HIGHLIGHTS

- New Construction I Stand-Alone Industrial Building
- Sale Price: \$3,790,000
- Lease Rate: \$15.20 /SF NNN
  - o Estimated Operating Expenses: \$3.25 /SF
- ±12,782 SF Available
- ±9,805 SF Warehouse Space
- ±2,977 SF Office Space
- Mezzanine Space: ±2,023 SF with Restroom & office (Open Mezzanine space not counted in total SF)
- ±0.9-Acre site
- (3) 12' x 14' Drive-in Doors
- Clear Height Minimum: 21' 25.5'
- Power: 800 Amps
- Located adjacent to the Smyrna/Rutherford County Airport
- ±2.8 Miles to I-24 and ±4.8 miles to I-840

### FLOOR PLAN & RENDERINGS