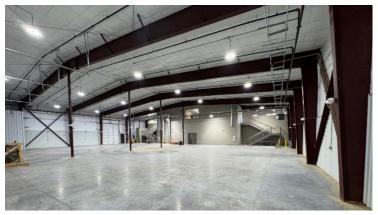

#### HIGHLIGHTS

- New Construction I Stand-Alone Industrial Building
- Sale Price: \$3,790,000
- Lease Rate: \$15.20 /SF NNN
  - o Estimated Operating Expenses: \$3.25 /SF
- ±12,782 SF Available
- ±9,805 SF Warehouse Space
- ±2,977 SF Office Space
- Mezzanine Space: ±2,023 SF with Restroom & office (Open Mezzanine space not counted in total SF)
- ±0.9-Acre site
- (3) 12' x 14' Drive-in Doors
- Clear Height Minimum: 21' 25.5'
- Power: 800 Amps
- Located adjacent to the Smyrna/Rutherford County Airport
- ±2.8 Miles to I-24 and ±4.8 miles to I-840

### FLOOR PLAN & RENDERINGS