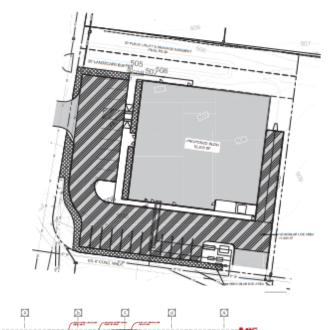

e

New Construction (Ready)

±12,782 SF Stand-Alone Industrial Building

Located Adjacent to the Smyrna

410 Weakley Ln, Smyrna, TN 37167



#### HIGHLIGHTS

- New Construction I Stand-Alone Industrial Building
- Sale Price: \$3,790,000
- Lease Rate: \$15.20 /SF NNN
  - o Estimated Operating Expenses: \$3.25 /SF
- ±12,782 SF Available
- ±9,805 SF Warehouse Space
- ±2,977 SF Office Space
- Mezzanine Space: ±2,023 SF with Restroom & office (Open Mezzanine space not counted in total SF)
- ±0.9-Acre site
- (3) 12' x 14' Drive-in Doors
- Clear Height Minimum: 21' 25.5'
- Power: 800 Amps
- Located adjacent to the Smyrna/Rutherford County Airport
- ±2.8 Miles to I-24 and ±4.8 miles to I-840



410 Weakley Ln Smyrna, TN 37167 Rutherford County

## CHARLES HAWKINS CO.

### FLOOR PLAN & RENDERINGS













## CHARLES HAWKINS CO.











Paul M. Myers, CCIM, SIOR
Senior Vice President
C: 615.598.4848
pmyers@charleshawkinsco.com

Exclusively listed by:
Charles Hawkins Co.
760 Melrose Avenue
Nashville, TN37221
T:615.256.3189 / F: 615.254.4026