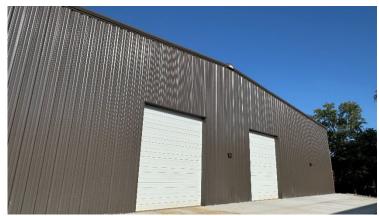

## For Sale

New Construction (Ready)

±12,782 SF Stand-Alone Industrial Building

Located Adjacent to the Smyrna

410 Weakley Ln, Smyrna, TN 37167

#### HIGHLIGHTS

- New Construction I Stand-Alone Industrial Building
- Sale Price: \$3,790,000
- Lease Rate: \$15.20 /SF NNN
  - o Estimated Operating Expenses: \$3.25 /SF
- ±12,782 SF Available
- ±9,805 SF Warehouse Space
- ±2,977 SF Office Space
- Mezzanine Space: ±2,023 SF with Restroom & office (Open Mezzanine space not counted in total SF)
- ±0.9-Acre site
- (3) 12' x 14' Drive-in Doors
- Clear Height Minimum: 21' 25.5'
- Power: 800 Amps
- Located adjacent to the Smyrna/Rutherford County Airport
- ±2.8 Miles to I-24 and ±4.8 miles to I-840

### FLOOR PLAN & RENDERINGS