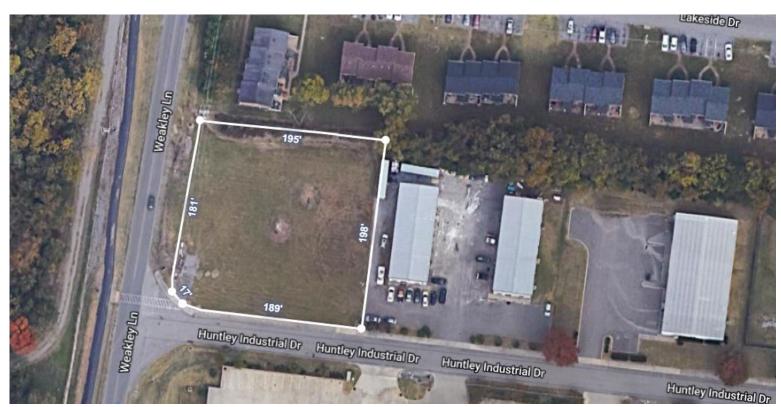

#### HIGHLIGHTS

- New Construction I Stand-Alone Industrial Building
- Sale Price: \$3,790,000
- Lease Rate: \$15.20 /SF NNN
  - o Estimated Operating Expenses: \$3.25 /SF
- ±12,782 SF Available
- ±9,805 SF Warehouse Space
- ±2,977 SF Office Space
- Mezzanine Space: ±2,023 SF with Restroom & office (Open Mezzanine space not counted in total SF)
- ±0.9-Acre site
- (3) 12' x 14' Drive-in Doors
- Clear Height Minimum: 21' 25.5'
- Power: 800 Amps
- Located adjacent to the Smyrna/Rutherford County Airport
- ±2.8 Miles to I-24 and ±4.8 miles to I-840

410 Weakley Ln Smyrna, TN 37167 Rutherford County