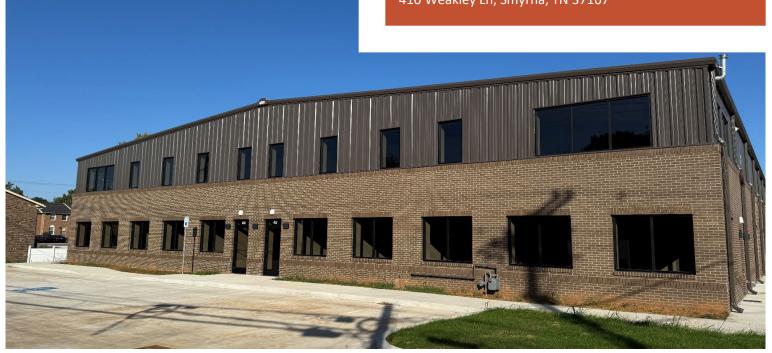

## For Sale

New Construction (Ready)

±12,782 SF Stand-Alone Industrial Building

Located Adjacent to the Smyrna

410 Weakley Ln, Smyrna, TN 37167

#### HIGHLIGHTS

- New Construction I Stand-Alone Industrial Building
- Sale Price: \$3,790,000
- Lease Rate: \$15.20 /SF NNN
  - o Estimated Operating Expenses: \$3.25 /SF
- ±12,782 SF Available
- ±9,805 SF Warehouse Space
- ±2,977 SF Office Space
- Mezzanine Space: ±2,023 SF with Restroom & office (Open Mezzanine space not counted in total SF)
- ±0.9-Acre site
- (3) 12' x 14' Drive-in Doors
- Clear Height Minimum: 21' 25.5'
- Power: 800 Amps
- Located adjacent to the Smyrna/Rutherford County Airport
- ±2.8 Miles to I-24 and ±4.8 miles to I-840