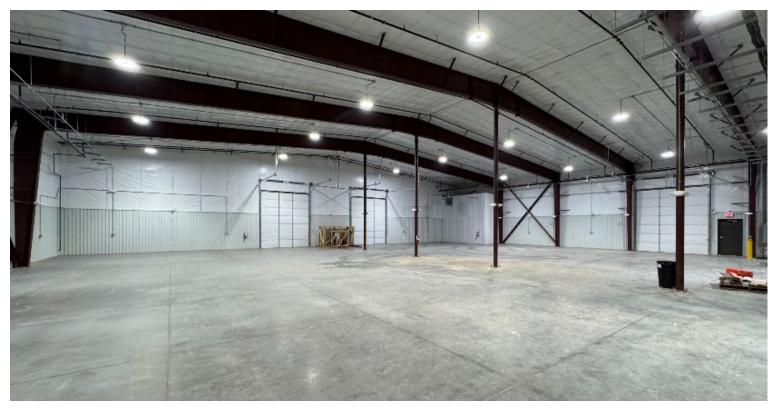

#### HIGHLIGHTS

- New Construction I Stand-Alone Industrial Building
- Sale Price: \$3,790,000
- Lease Rate: \$15.20 /SF NNN
  - o Estimated Operating Expenses: \$3.25 /SF
- ±12,782 SF Available
- ±9,805 SF Warehouse Space
- ±2,977 SF Office Space
- Mezzanine Space: ±2,023 SF with Restroom & office (Open Mezzanine space not counted in total SF)
- ±0.9-Acre site
- (3) 12' x 14' Drive-in Doors
- Clear Height Minimum: 21' 25.5'
- Power: 800 Amps
- Located adjacent to the Smyrna/Rutherford County Airport
- ±2.8 Miles to I-24 and ±4.8 miles to I-840

### FLOOR PLAN & RENDERINGS