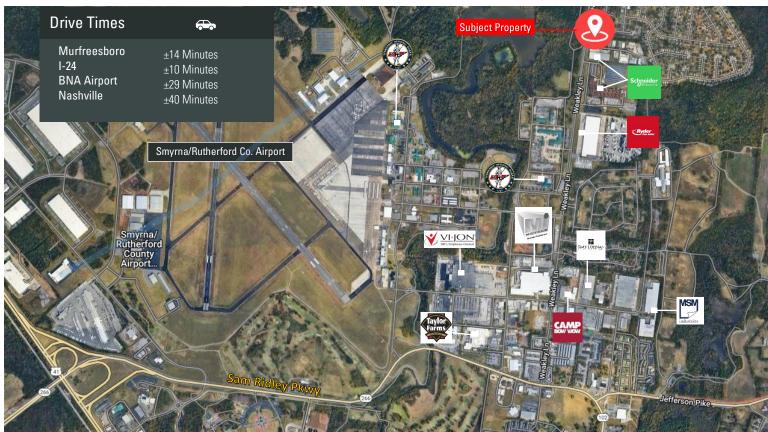

#### HIGHLIGHTS

- New Construction I Stand-Alone Industrial Building
- Sale Price: \$3,790,000
- Lease Rate: \$15.20 /SF NNN
  - o Estimated Operating Expenses: \$3.25 /SF
- ±12,782 SF Available
- ±9,805 SF Warehouse Space
- ±2,977 SF Office Space
- Mezzanine Space: ±2,023 SF with Restroom & office (Open Mezzanine space not counted in total SF)
- ±0.9-Acre site
- (3) 12' x 14' Drive-in Doors
- Clear Height Minimum: 21' 25.5'
- Power: 800 Amps
- Located adjacent to the Smyrna/Rutherford County Airport
- ±2.8 Miles to I-24 and ±4.8 miles to I-840

410 Weakley Ln Smyrna, TN 37167 Rutherford County