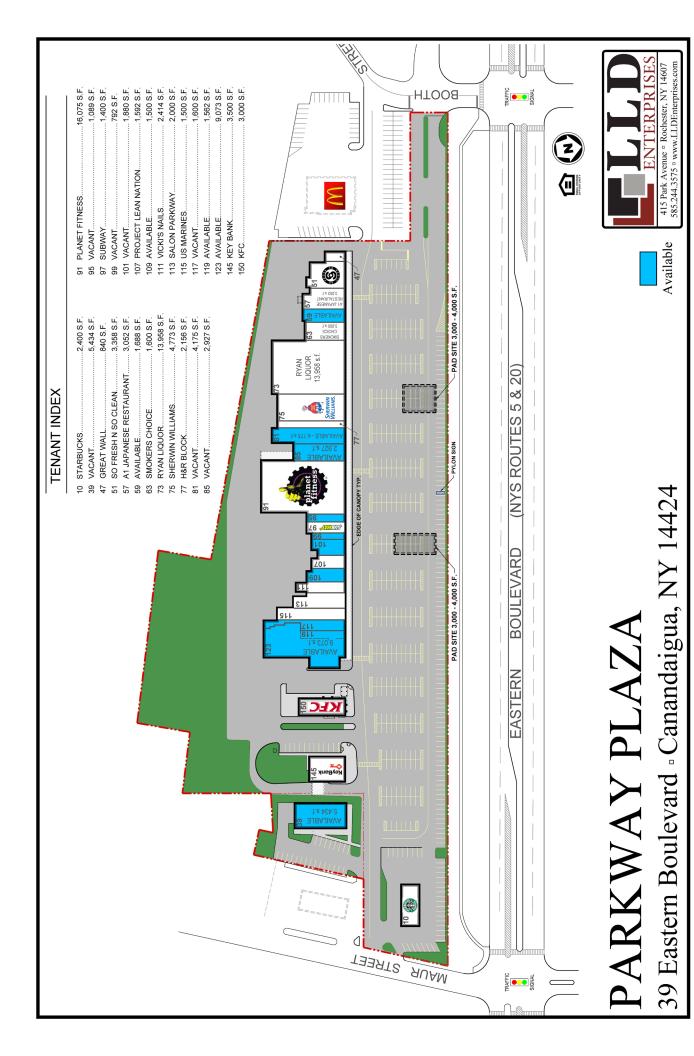

## Parkway Plaza

39 Eastern Blvd Canandaigua, NY 14424

- This 84,000 SF Shopping Center is situated the most densely retail orientated thoroughfare in Canandaigua.
- Located at two major traffic light intersections.
- Join other Tenants; Starbucks, Planet Fitness, KFC, Ryan's Wine & Liquor, Sherwin Williams, KeyBank, H&R Block and Subway.
- Parkway Plaza is strategically located at the north end of Canandaigua Lake, just south of the NYS Thruway (I-90) Exit 43, between Syracuse and Rochester in the Finger Lakes Region.
- The Eastern Boulevard area is a busy retail corridor, including strip malls, restaurants, and major retailers including; Walmart, Lowe's, and Wegmans Superstore.
- Canandaigua is the western gateway to the Finger Lake, and boasts world renowned wineries and historic sites such as the magnificant Sonnenberg Gardens and NY State Wine and Culinary Center.