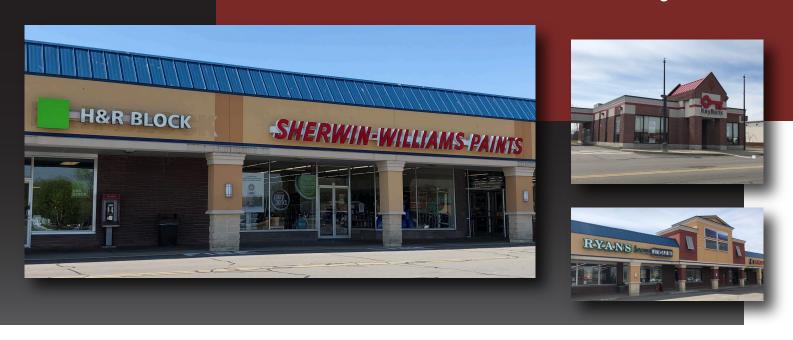

## Parkway Plaza

39 Eastern Blvd Canandaigua, NY 14424

- This 84,000 SF Shopping Center is situated the most densely retail orientated thoroughfare in Canandaigua.
- Located at two major traffic light intersections.
- Join other Tenants; Starbucks, Planet Fitness, KFC, Ryan's Wine & Liquor, Sherwin Williams, KeyBank, H&R Block and Subway.
- Parkway Plaza is strategically located at the north end of Canandaigua Lake, just south of the NYS Thruway (I-90) Exit 43, between Syracuse and Rochester in the Finger Lakes Region.
- The Eastern Boulevard area is a busy retail corridor, including strip malls, restaurants, and major retailers including; Walmart, Lowe's, and Wegmans Superstore.
- Canandaigua is the western gateway to the Finger Lake, and boasts world renowned wineries and historic sites such as the magnificant Sonnenberg Gardens and NY State Wine and Culinary Center.