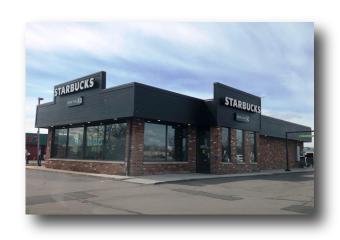

## Parkway Plaza

39 Eastern Blvd Canandaigua, NY 14424

- This 84,000 SF Shopping Center is situated the most densely retail orientated thoroughfare in Canandaigua.
- Located at two major traffic light intersections.
- Join other Tenants; Starbucks, Planet Fitness, KFC, Ryan's Wine & Liquor, Sherwin Williams, KeyBank, H&R Block and Subway.
- Parkway Plaza is strategically located at the north end of Canandaigua Lake, just south of the NYS Thruway (I-90) Exit 43, between Syracuse and Rochester in the Finger Lakes Region.
- The Eastern Boulevard area is a busy retail corridor, including strip malls, restaurants, and major retailers including; Walmart, Lowe's, and Wegmans Superstore.
- Canandaigua is the western gateway to the Finger Lake, and boasts world renowned wineries and historic sites such as the magnificant Sonnenberg Gardens and NY State Wine and Culinary Center.