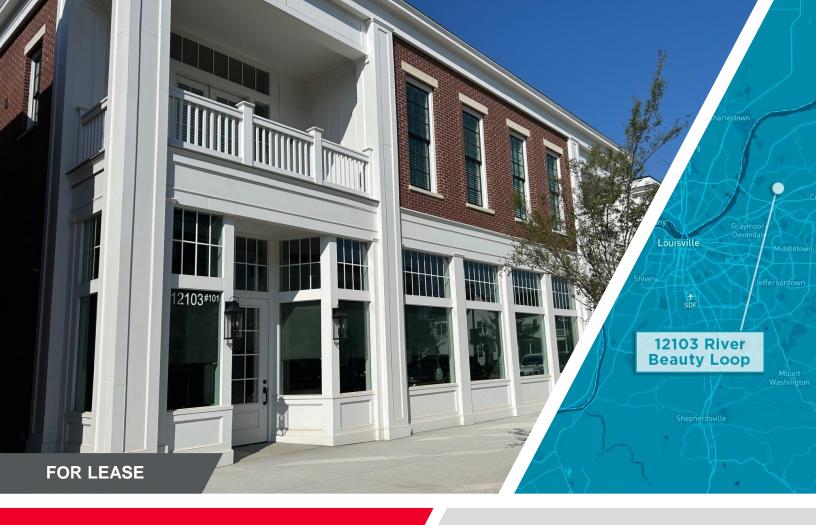

# 12103 RIVER BEAUTY LOOP

Prospect, KY 40059

**NORTON COMMONS** 

## **PROPERTY HIGHLIGHTS**

- · Class A office space
- 5,000 square feet
- \$25.00/sf gross lease
- Sublease
- Walkability to restaurants, retail amenities, parks, and health/fitness centers