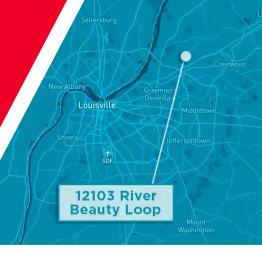

## **12103 RIVER BEAUTY LOOP**

Prospect, KY 40059

5,000 SF AVAILABLE

### **AERIAL/LOCATION MAP**