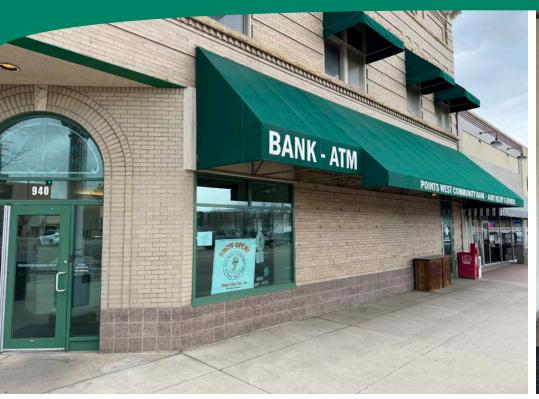

# FOR LEASE 940 9TH AVENUE | Greeley, CO 80631

PROPERTY TYPE:

RETAIL/RESTAURANT

PRICE: \$1,500/MONTH

**AVAILABLE: 778 SF** 

TRAFFIC COUNTS:

9,691 VPD

### **FEATURES:**

- Retail space in the prominent "Woody's Newstand" Builling at the corner of 9th Avenue and 10th Street
- Co-located with Points West Community Bank
- Walking distance to Greeley City Hall, Weld County Courthouse, numerous Weld County department offices, and Weld County District 6 Administrative Building
- · There are few nearby quick-serve food and beverage options
- Limited service (no kitchen on site) quick-service restaurant. Ideal for a satellite location of an existing restaurant