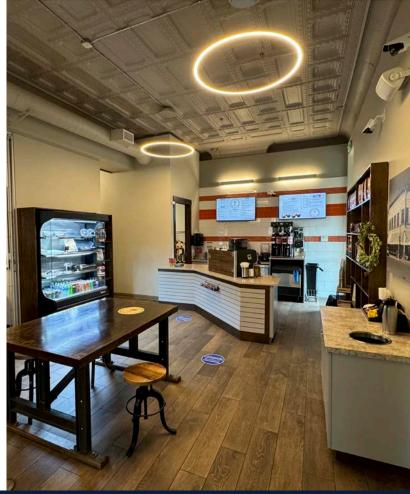

# FOR LEASE 940 9TH AVENUE | Greeley, CO 80631

PROPERTY TYPE:

RETAIL/RESTAURANT

PRICE: \$1,500/MONTH

**AVAILABLE: 778 SF** 

TRAFFIC COUNTS:

9,691 VPD

### **FEATURES:**

- Retail space in the prominent "Woody's Newstand" Builling at the corner of 9th Avenue and 10th Street
- Co-located with Points West Community Bank
- Walking distance to Greeley City Hall, Weld County Courthouse, numerous Weld County department offices, and Weld County District 6 Administrative Building
- · There are few nearby quick-serve food and beverage options
- Limited service (no kitchen on site) quick-service restaurant. Ideal for a satellite location of an existing restaurant