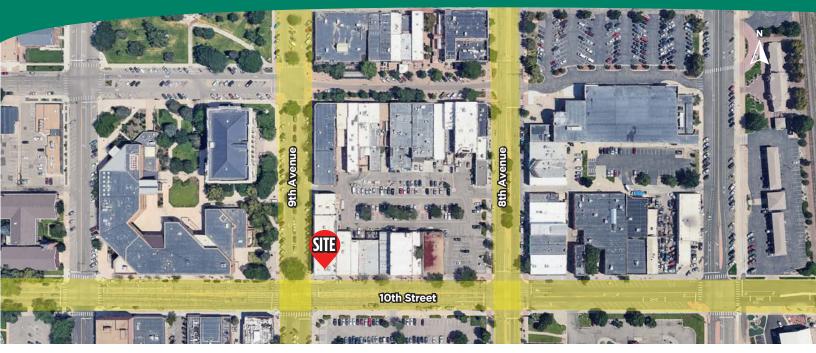

# FOR LEASE 940 9TH AVENUE | Greeley, CO 80631

PROPERTY TYPE:

RETAIL/RESTAURANT

PRICE: \$1,500/MONTH

**AVAILABLE: 778 SF** 

TRAFFIC COUNTS:

9,691 VPD

### **FEATURES:**

- Retail space in the prominent "Woody's Newstand" Builling at the corner of 9th Avenue and 10th Street
- Co-located with Points West Community Bank
- Walking distance to Greeley City Hall, Weld County Courthouse, numerous Weld County department offices, and Weld County District 6 Administrative Building
- · There are few nearby quick-serve food and beverage options
- Limited service (no kitchen on site) quick-service restaurant. Ideal for a satellite location of an existing restaurant