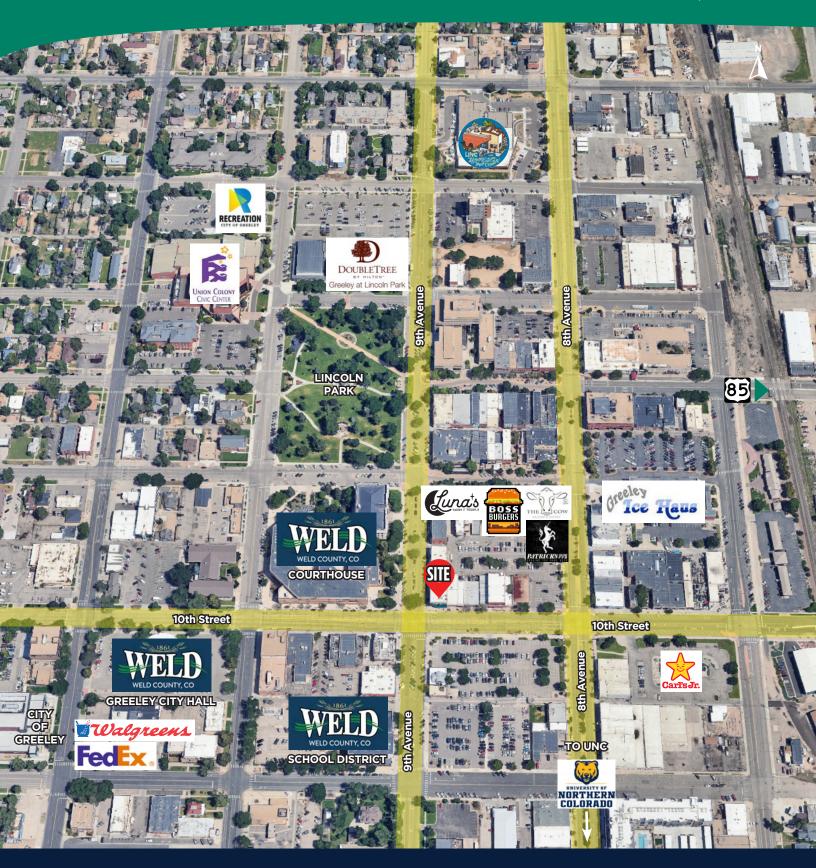

# FOR LEASE 940 9TH AVENUE | Greeley, CO 80631

PROPERTY TYPE:

RETAIL/RESTAURANT

PRICE: \$1,500/MONTH

**AVAILABLE: 778 SF** 

TRAFFIC COUNTS:

9,691 VPD

### **FEATURES:**

- Retail space in the prominent "Woody's Newstand" Builling at the corner of 9th Avenue and 10th Street
- Co-located with Points West Community Bank
- Walking distance to Greeley City Hall, Weld County Courthouse, numerous Weld County department offices, and Weld County District 6 Administrative Building
- · There are few nearby quick-serve food and beverage options
- Limited service (no kitchen on site) quick-service restaurant. Ideal for a satellite location of an existing restaurant