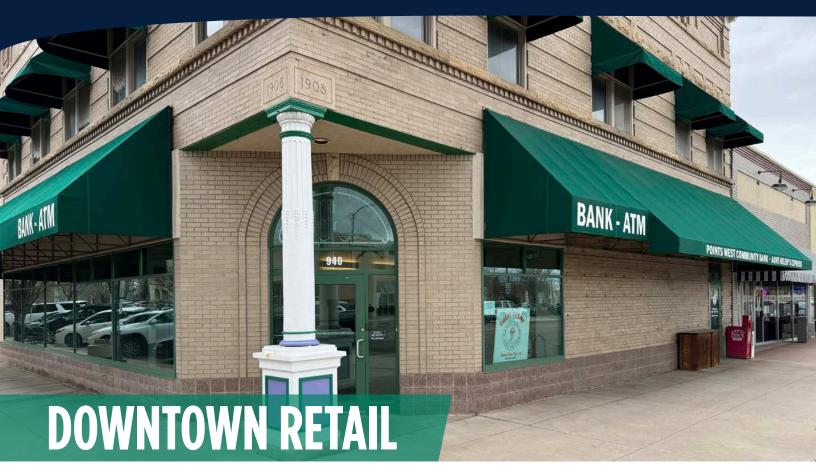

# FOR LEASE 940 9TH AVENUE | Greeley, CO 80631

PROPERTY TYPE:

RETAIL/RESTAURANT

PRICE: \$1,500/MONTH

**AVAILABLE: 778 SF** 

TRAFFIC COUNTS:

9,691 VPD

### **FEATURES:**

- Retail space in the prominent "Woody's Newstand" Builling at the corner of 9th Avenue and 10th Street
- Co-located with Points West Community Bank
- Walking distance to Greeley City Hall, Weld County Courthouse, numerous Weld County department offices, and Weld County District 6 Administrative Building
- · There are few nearby quick-serve food and beverage options
- Limited service (no kitchen on site) quick-service restaurant. Ideal for a satellite location of an existing restaurant