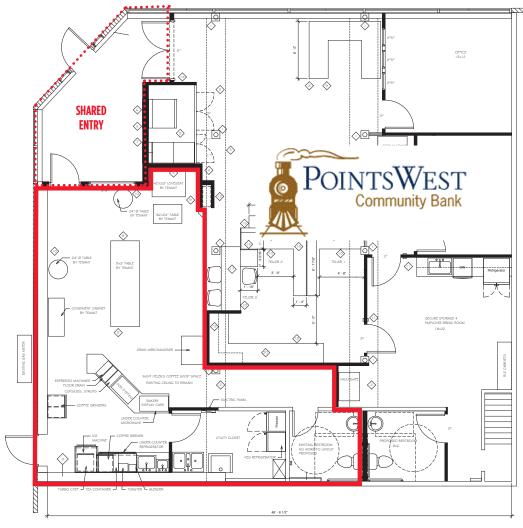

# FOR LEASE 940 9TH AVENUE | Greeley, CO 80631

PROPERTY TYPE:

RETAIL/RESTAURANT

PRICE: \$1,500/MONTH

**AVAILABLE: 778 SF** 

TRAFFIC COUNTS:

9,691 VPD

### **FEATURES:**

- Retail space in the prominent "Woody's Newstand" Builling at the corner of 9th Avenue and 10th Street
- Co-located with Points West Community Bank
- Walking distance to Greeley City Hall, Weld County Courthouse, numerous Weld County department offices, and Weld County District 6 Administrative Building
- · There are few nearby quick-serve food and beverage options
- Limited service (no kitchen on site) quick-service restaurant. Ideal for a satellite location of an existing restaurant