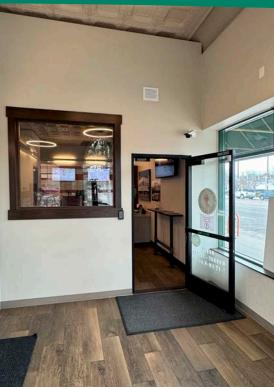

# FOR LEASE 940 9TH AVENUE | Greeley, CO 80631

PROPERTY TYPE:

RETAIL/RESTAURANT

PRICE: \$1,500/MONTH

**AVAILABLE: 778 SF** 

TRAFFIC COUNTS:

9,691 VPD

### **FEATURES:**

- Retail space in the prominent "Woody's Newstand" Builling at the corner of 9th Avenue and 10th Street
- Co-located with Points West Community Bank
- Walking distance to Greeley City Hall, Weld County Courthouse, numerous Weld County department offices, and Weld County District 6 Administrative Building
- · There are few nearby quick-serve food and beverage options
- Limited service (no kitchen on site) quick-service restaurant. Ideal for a satellite location of an existing restaurant