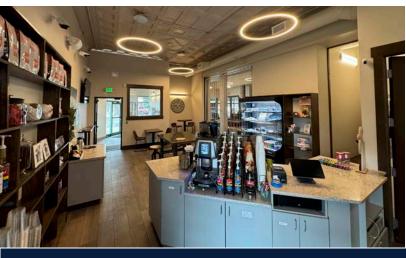

# FOR LEASE 940 9TH AVENUE | Greeley, CO 80631

PROPERTY TYPE:

RETAIL/RESTAURANT

PRICE: \$1,500/MONTH

**AVAILABLE: 778 SF** 

TRAFFIC COUNTS:

9,691 VPD

### **FEATURES:**

- Retail space in the prominent "Woody's Newstand" Builling at the corner of 9th Avenue and 10th Street
- Co-located with Points West Community Bank
- Walking distance to Greeley City Hall, Weld County Courthouse, numerous Weld County department offices, and Weld County District 6 Administrative Building
- · There are few nearby quick-serve food and beverage options
- Limited service (no kitchen on site) quick-service restaurant. Ideal for a satellite location of an existing restaurant