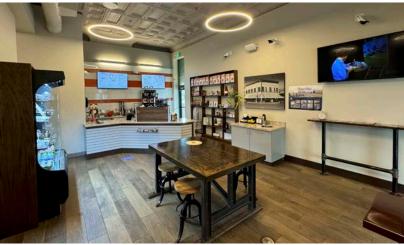

# FOR LEASE 940 9TH AVENUE | Greeley, CO 80631

PROPERTY TYPE:

RETAIL/RESTAURANT

PRICE: \$1,500/MONTH

**AVAILABLE: 778 SF** 

TRAFFIC COUNTS:

9,691 VPD

### **FEATURES:**

- Retail space in the prominent "Woody's Newstand" Builling at the corner of 9th Avenue and 10th Street
- Co-located with Points West Community Bank
- Walking distance to Greeley City Hall, Weld County Courthouse, numerous Weld County department offices, and Weld County District 6 Administrative Building
- · There are few nearby quick-serve food and beverage options
- Limited service (no kitchen on site) quick-service restaurant. Ideal for a satellite location of an existing restaurant