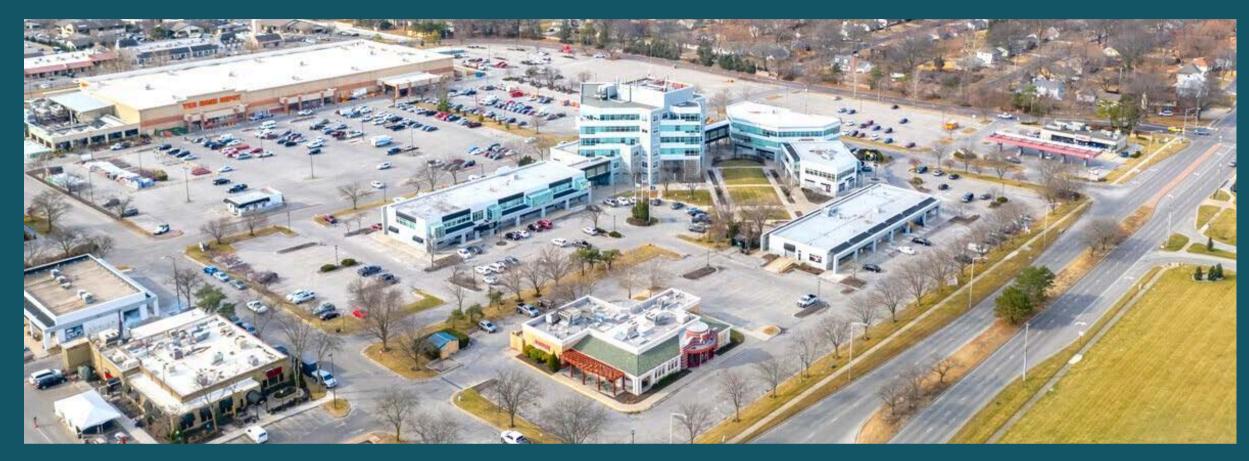

Metcalf Plaza is conveniently located on the corner of 95th Street and Metcalf Avenue in Overland Park, Kansas. Metcalf Plaza is currently offering several office and retail suites for lease. This iconic property features a variety of amenities and immediate access to a diverse selection of retail and restaurants in the 95th & Metcalf Corridor.

#### PROPERTY FEATURES

- 670 6,853 SF available for lease
- First floor space with building signage ideal for retail, office or showroom
- Building conference room accessible to all tenants
- 56,100 CPD through intersection of 95th St & Metcalf Ave
- Responsive, on-site property maintenance
- Immediate access to a variety of retail and restaurants: Jack Stack BBQ, Long Horn Steakhouse, Lowe's, Home Depot, Natural Grocers, Mud Pie Bakery & Coffee, Whataburger, Chick-Fil-A, Ixtapa Mexican Cuisine, Topsy's, Andy's Frozen Custard, and others
- Google Fiber available

#### PROPERTY VISUALS