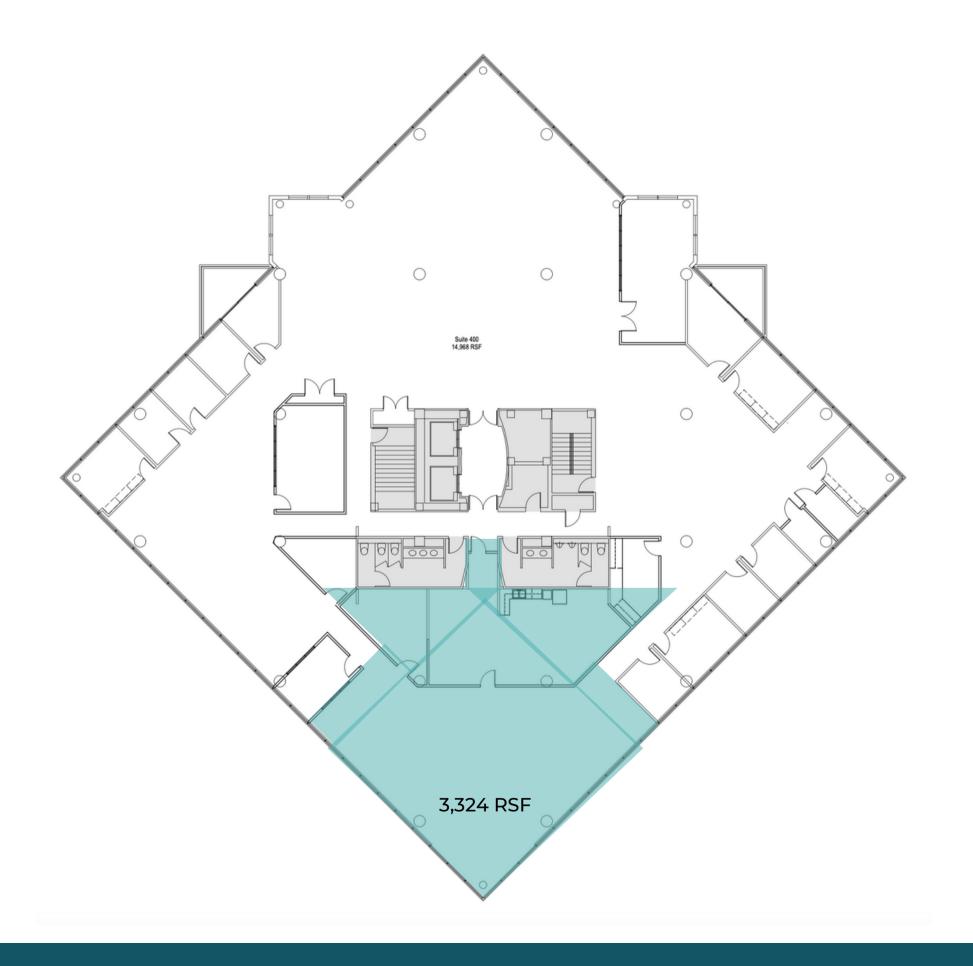

## AVAILABLE SPACE SUITE 401

(\$) RATES: \$20 /SF, FULL SERVICE RATE

TI: NEGOTIABLE

PARKING: 4.5 PER 1,000 SF

LEASE TERM: NEGOTIABLE

BUSINESS PARK TYPE: OFFICE/RETAIL