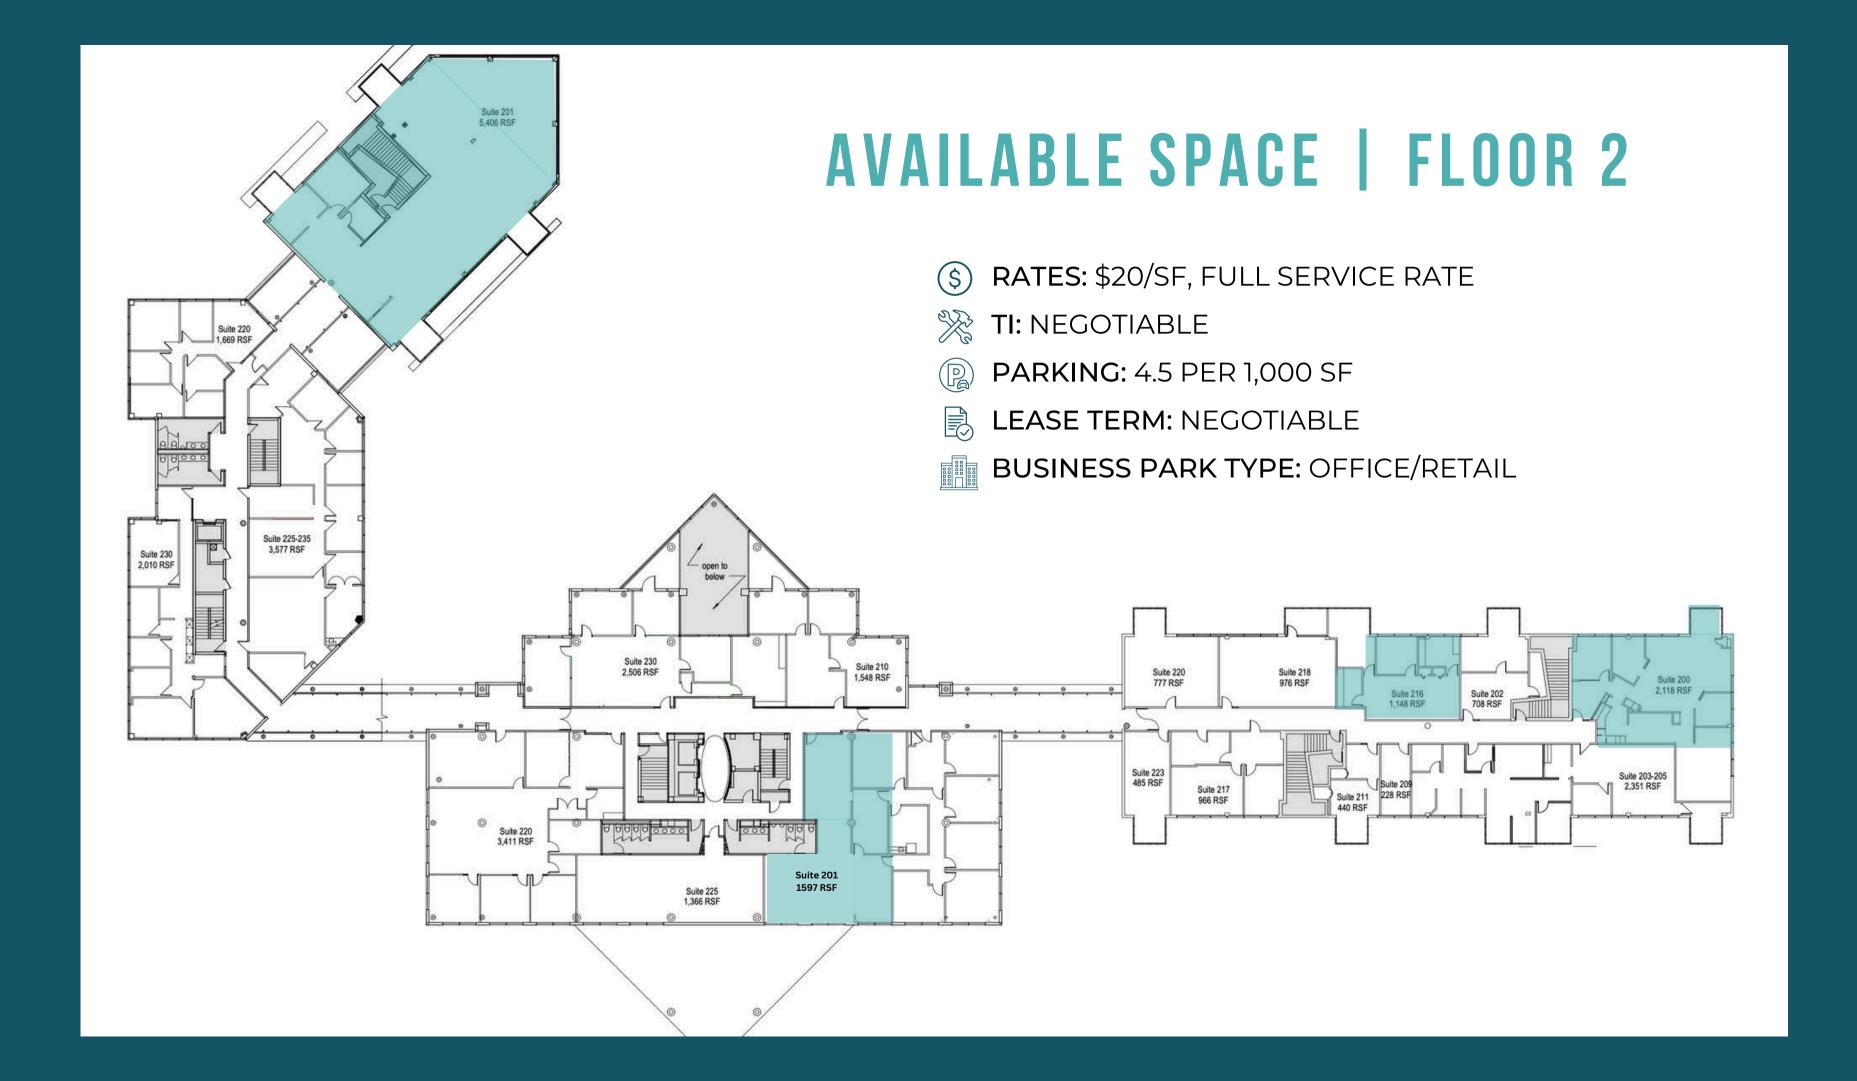

ety of amenities and immediate access to a diverse selection of retail and restaurants in the 95th & Metcalf Corridor.



#### PROPERTY FEATURES







- 670 6,853 SF available for lease
- First floor space with building signage ideal for retail, office or showroom
- Building conference room accessible to all tenants
- 56,100 CPD through intersection of 95th St & Metcalf Ave
- Responsive, on-site property maintenance
- Immediate access to a variety of retail and restaurants: Jack Stack BBQ, Long Horn Steakhouse, Lowe's, Home Depot, Natural Grocers, Mud Pie Bakery & Coffee, Whataburger, Chick-Fil-A, Ixtapa Mexican Cuisine, Topsy's, Andy's Frozen Custard, and others
- Google Fiber available



#### PROPERTY VISUALS















# AVAILABLE SPACE

7171 W 95TH ST, OVERLAND PARK, KS 66212





## AVAILABLE SPACE SUITE 401

(\$) RATES: \$20 /SF, FULL SERVICE RATE

TI: NEGOTIABLE

PARKING: 4.5 PER 1,000 SF

LEASE TERM: NEGOTIABLE

BUSINESS PARK TYPE: OFFICE/RETAIL



## AVAILABLE SPACE SUITE 500

(\$) RATES: \$21 /SF, FULL SERVICE RATE

TI: NEGOTIABLE

PARKING: 4.5 PER 1,000 SF

LEASE TERM: NEGOTIABLE

BUSINESS PARK TYPE: OFFICE/RETAIL





#### CONTACT US

ANDREW BRAIN (816) 281-5900 ABRAIN@BRAINGROUP.COM

KIMMY ANGIER (816) 281-5900 KANGIER@BRAINGROUP.COM

300 E 39TH ST KCMO, 64111 WWW.BRAINGROUP.COM