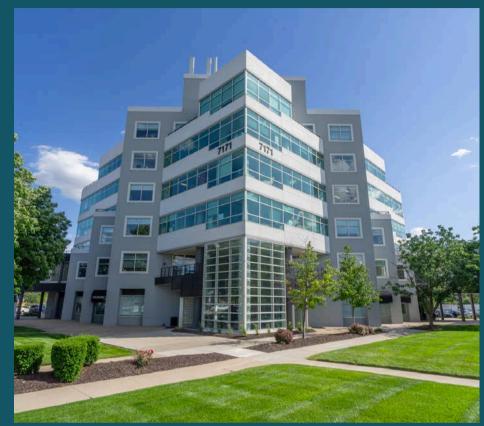

Metcalf Plaza is conveniently located on the corner of 95th Street and Metcalf Avenue in Overland Park, Kansas. Metcalf Plaza is currently offering several office and retail suites for lease. This iconic property features a variety of amenities and immediate access to a diverse selection of retail and restaurants in the 95th & Metcalf Corridor.

#### PROPERTY FEATURES

- 670 6,853 SF available for lease
- First floor space with building signage ideal for retail, office or showroom
- Building conference room accessible to all tenants
- 56,100 CPD through intersection of 95th St & Metcalf Ave
- Responsive, on-site property maintenance
- Immediate access to a variety of retail and restaurants: Jack Stack BBQ, Long Horn Steakhouse, Lowe's, Home Depot, Natural Grocers, Mud Pie Bakery & Coffee, Whataburger, Chick-Fil-A, Ixtapa Mexican Cuisine, Topsy's, Andy's Frozen Custard, and others
- Google Fiber available

#### PROPERTY VISUALS