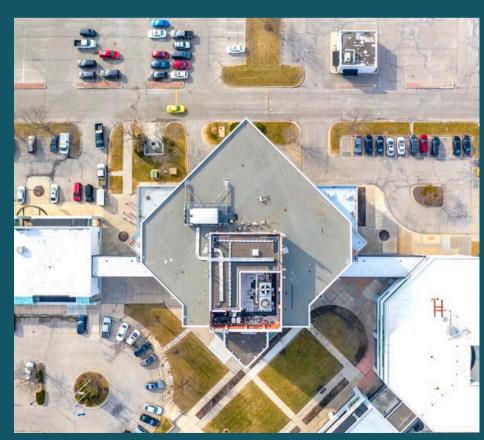

s currently offering several office and retail suites for lease. This iconic property features a variety of amenities and immediate access to a diverse selection of retail and restaurants in the 95th & Metcalf Corridor.



#### PROPERTY FEATURES







- 670 6,853 SF available for lease
- First floor space with building signage ideal for retail, office or showroom
- Building conference room accessible to all tenants
- 56,100 CPD through intersection of 95th St & Metcalf Ave
- Responsive, on-site property maintenance
- Immediate access to a variety of retail and restaurants: Jack Stack BBQ, Long Horn Steakhouse, Lowe's, Home Depot, Natural Grocers, Mud Pie Bakery & Coffee, Whataburger, Chick-Fil-A, Ixtapa Mexican Cuisine, Topsy's, Andy's Frozen Custard, and others
- Google Fiber available



#### PROPERTY VISUALS















# AVAILABLE SPACE

7171 W 95TH ST, OVERLAND PARK, KS 66212





## AVAILABLE SPACE SUITE 401

(\$) RATES: \$20 /SF, FULL SERVICE RATE

TI: NEGOTIABLE

PARKING: 4.5 PER 1,000 SF

LEASE TERM: NEGOTIABLE

BUSINESS PARK TYPE: OFFICE/RETAIL



## AVAILABLE SPACE SUITE 500

(\$) RATES: \$21 /SF, FULL SERVICE RATE

TI: NEGOTIABLE

PARKING: 4.5 PER 1,000 SF

LEASE TERM: NEGOTIABLE

BUSINESS PARK TYPE: OFFICE/RETAIL





#### CONTACT US

ANDREW BRAIN (816) 281-5900 ABRAIN@BRAINGROUP.COM

KIMMY ANGIER (816) 281-5900 KANGIER@BRAINGROUP.COM

300 E 39TH ST KCMO, 64111 WWW.BRAINGROUP.COM