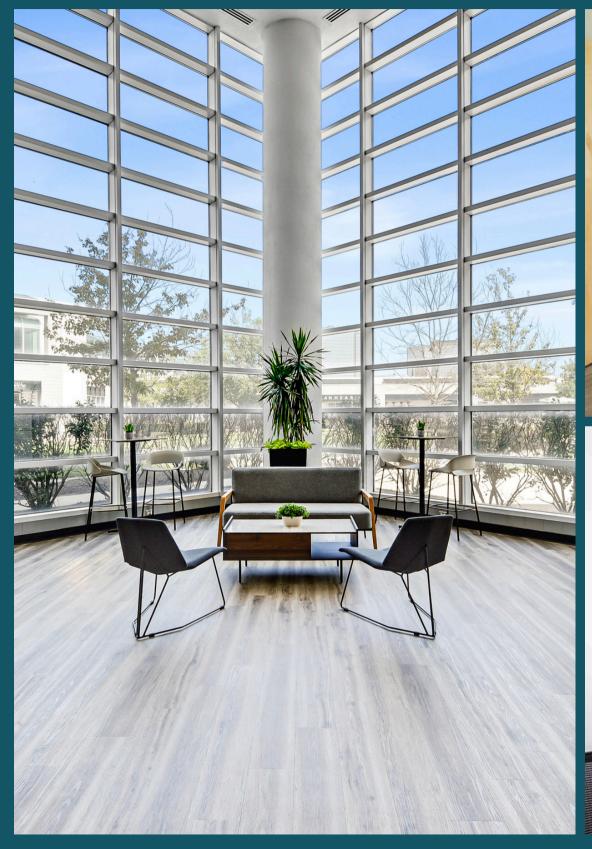

l office and retail suites for lease. This iconic property features a variety of amenities and immediate access to a diverse selection of retail and restaurants in the 95th & Metcalf Corridor.



#### PROPERTY FEATURES







- 670 6,853 SF available for lease
- First floor space with building signage ideal for retail, office or showroom
- Building conference room accessible to all tenants
- 56,100 CPD through intersection of 95th St & Metcalf Ave
- Responsive, on-site property maintenance
- Immediate access to a variety of retail and restaurants: Jack Stack BBQ, Long Horn Steakhouse, Lowe's, Home Depot, Natural Grocers, Mud Pie Bakery & Coffee, Whataburger, Chick-Fil-A, Ixtapa Mexican Cuisine, Topsy's, Andy's Frozen Custard, and others
- Google Fiber available



#### PROPERTY VISUALS















# AVAILABLE SPACE

7171 W 95TH ST, OVERLAND PARK, KS 66212





## AVAILABLE SPACE SUITE 401

(\$) RATES: \$20 /SF, FULL SERVICE RATE

TI: NEGOTIABLE

PARKING: 4.5 PER 1,000 SF

LEASE TERM: NEGOTIABLE

BUSINESS PARK TYPE: OFFICE/RETAIL



## AVAILABLE SPACE SUITE 500

(\$) RATES: \$21 /SF, FULL SERVICE RATE

TI: NEGOTIABLE

PARKING: 4.5 PER 1,000 SF

LEASE TERM: NEGOTIABLE

BUSINESS PARK TYPE: OFFICE/RETAIL





#### CONTACT US

ANDREW BRAIN (816) 281-5900 ABRAIN@BRAINGROUP.COM

KIMMY ANGIER (816) 281-5900 KANGIER@BRAINGROUP.COM

300 E 39TH ST KCMO, 64111 WWW.BRAINGROUP.COM