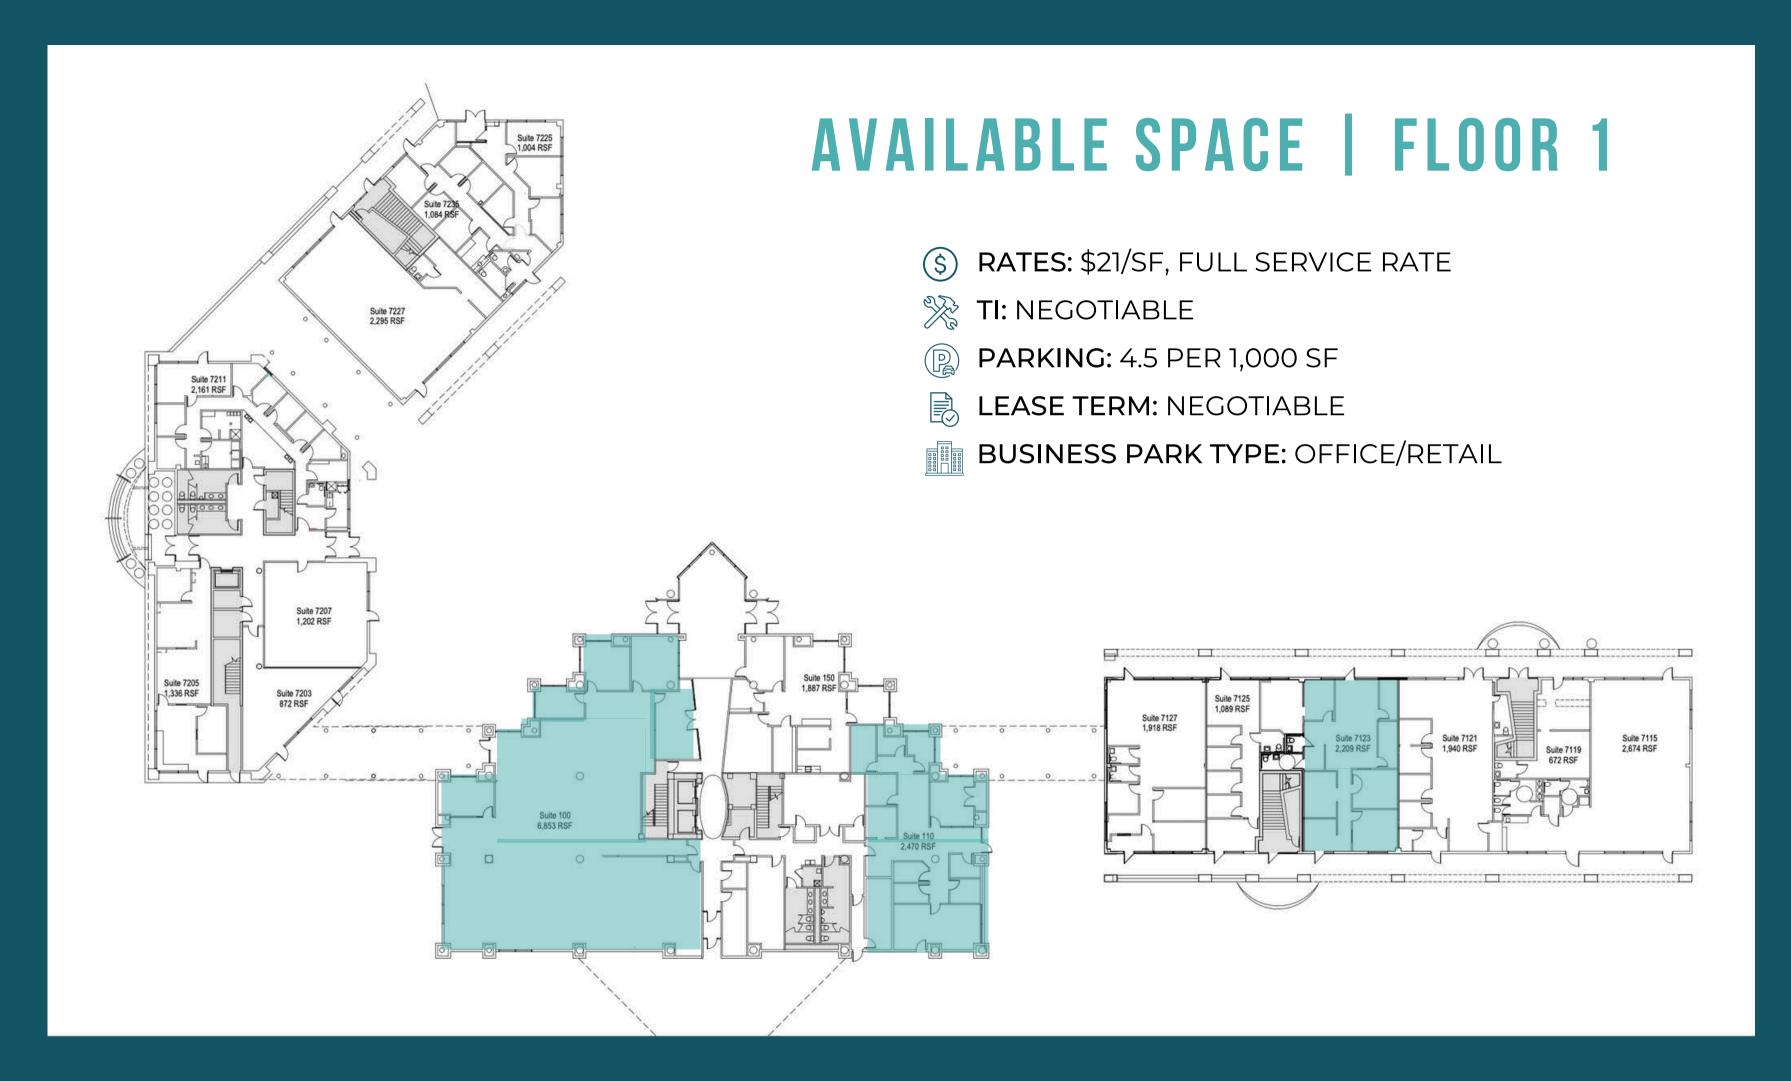

riety of amenities and immediate access to a diverse selection of retail and restaurants in the 95th & Metcalf Corridor.



#### PROPERTY FEATURES







- 670 6,853 SF available for lease
- First floor space with building signage ideal for retail, office or showroom
- Building conference room accessible to all tenants
- 56,100 CPD through intersection of 95th St & Metcalf Ave
- Responsive, on-site property maintenance
- Immediate access to a variety of retail and restaurants: Jack Stack BBQ, Long Horn Steakhouse, Lowe's, Home Depot, Natural Grocers, Mud Pie Bakery & Coffee, Whataburger, Chick-Fil-A, Ixtapa Mexican Cuisine, Topsy's, Andy's Frozen Custard, and others
- Google Fiber available



#### PROPERTY VISUALS















# AVAILABLE SPACE

7171 W 95TH ST, OVERLAND PARK, KS 66212





## AVAILABLE SPACE SUITE 401

(\$) RATES: \$20 /SF, FULL SERVICE RATE

TI: NEGOTIABLE

PARKING: 4.5 PER 1,000 SF

LEASE TERM: NEGOTIABLE

BUSINESS PARK TYPE: OFFICE/RETAIL



## AVAILABLE SPACE SUITE 500

(\$) RATES: \$21 /SF, FULL SERVICE RATE

TI: NEGOTIABLE

PARKING: 4.5 PER 1,000 SF

LEASE TERM: NEGOTIABLE

BUSINESS PARK TYPE: OFFICE/RETAIL





#### CONTACT US

ANDREW BRAIN (816) 281-5900 ABRAIN@BRAINGROUP.COM

KIMMY ANGIER (816) 281-5900 KANGIER@BRAINGROUP.COM

300 E 39TH ST KCMO, 64111 WWW.BRAINGROUP.COM