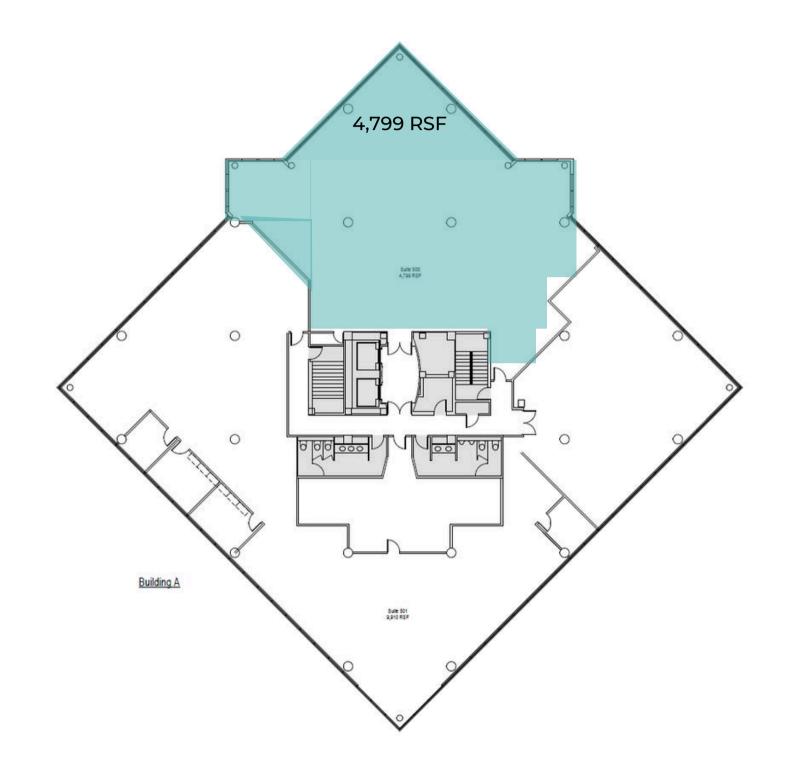

## AVAILABLE SPACE SUITE 500

(\$) RATES: \$21 /SF, FULL SERVICE RATE

TI: NEGOTIABLE

PARKING: 4.5 PER 1,000 SF

LEASE TERM: NEGOTIABLE

BUSINESS PARK TYPE: OFFICE/RETAIL