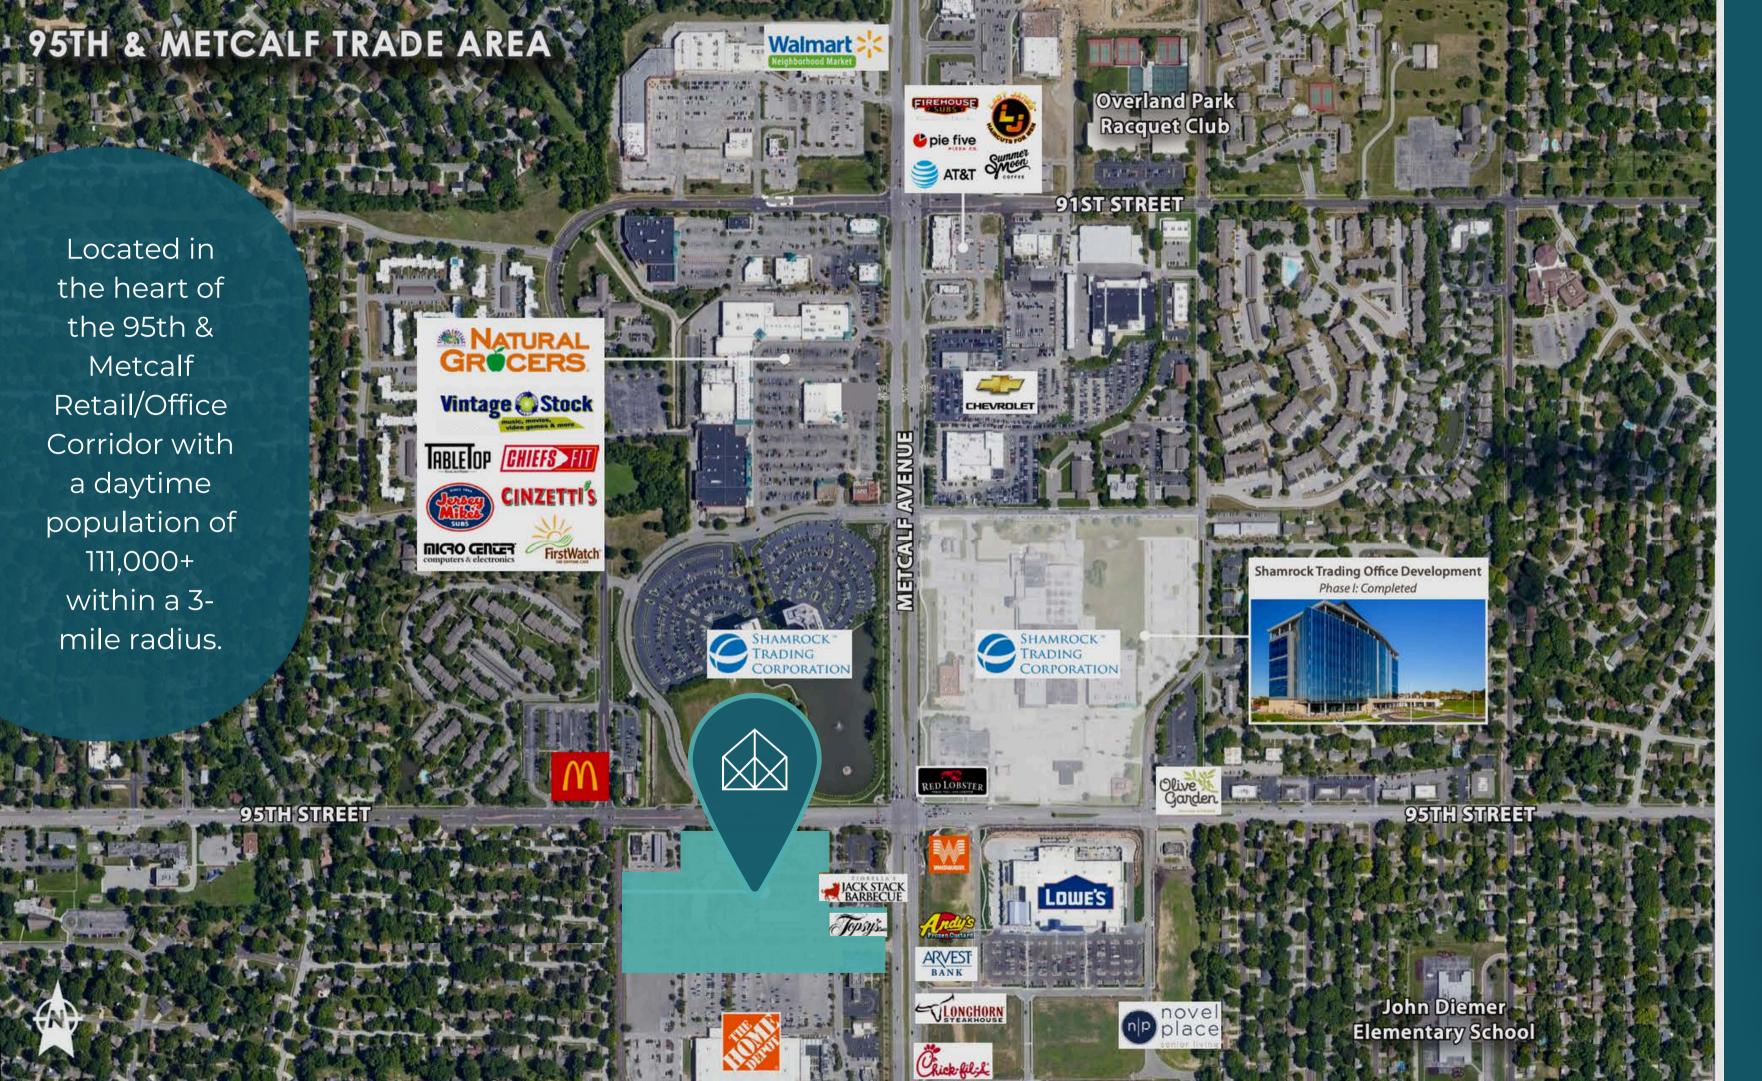

Metcalf Plaza is conveniently located on the corner of 95th Street and Metcalf Avenue in Overland Park, Kansas. Metcalf Plaza is currently offering several office and retail suites for lease. This iconic property features a variety of amenities and immediate access to a diverse selection of retail and restaurants in the 95th & Metcalf Corridor.

#### PROPERTY FEATURES

- 670 6,853 SF available for lease
- First floor space with building signage ideal for retail, office or showroom
- Building conference room accessible to all tenants
- 56,100 CPD through intersection of 95th St & Metcalf Ave
- Responsive, on-site property maintenance
- Immediate access to a variety of retail and restaurants: Jack Stack BBQ, Long Horn Steakhouse, Lowe's, Home Depot, Natural Grocers, Mud Pie Bakery & Coffee, Whataburger, Chick-Fil-A, Ixtapa Mexican Cuisine, Topsy's, Andy's Frozen Custard, and others
- Google Fiber available