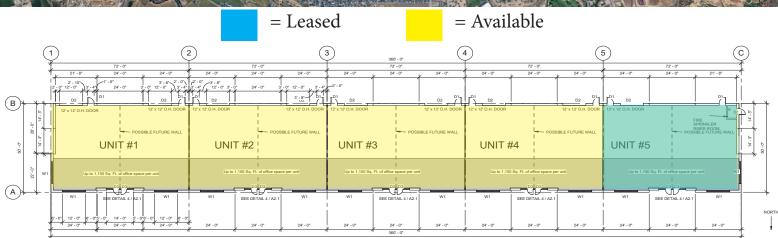

# **Mapleton Office Warehouse**

2400 S 1707 W | Mapleton, UT 84664

**FOR LEASE** 

- Easy Access to US Hwy 6
- 18' Clear Hight
- 200 AMP, 120/208 V, 3 PHASE
- 12' x 12' Grade Level Doors
- High Office to Warehouse Ratio
- Air-Conditioned Flex Space & Heated Warehouse
- Available & Ready for TI's Now!

CONTACT AGENT FOR LEASE RATE

3,600 - 18,000 SF

3768 N University Ave. Suite 204 Provo, Utah 84604 www.andersoncrg.com Jon Anderson

President/ Principal Broker jon@andersoncrg.com

(801) 472-1000

Chase Bryan
Vice President
chase@andersoncrg.com