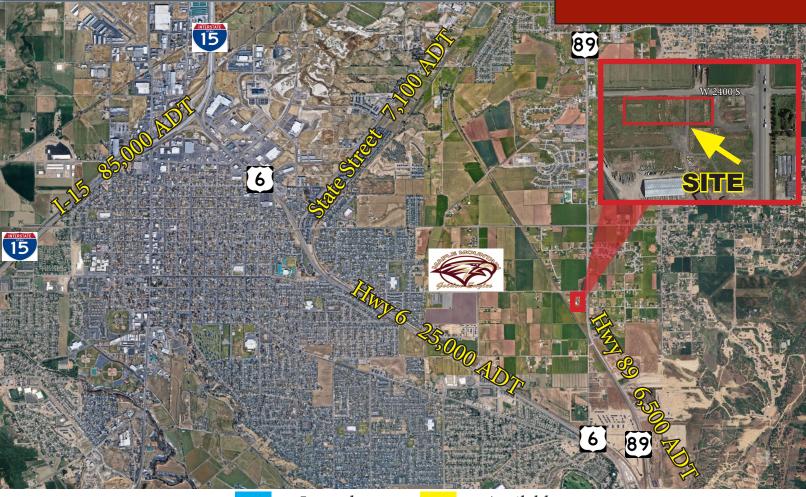

# **Mapleton Office Warehouse**

2400 S 1707 W | Mapleton, UT 84664

**FOR LEASE** 

- Easy Access to US Hwy 6
- 18' Clear Hight
- 200 AMP, 120/208 V, 3 PHASE
- 12' x 12' Grade Level Doors
- High Office to Warehouse Ratio
- Air-Conditioned Flex Space & Heated Warehouse
- Available & Ready for TI's Now!

# **Mapleton Office Warehouse**

2400 S 1707 W | Mapleton, UT 84664

## **Mapleton Office Warehouse**

2400 S 1707 W | Mapleton, UT 84664