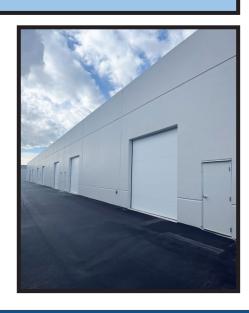

# **Mapleton Office Warehouse**

2400 S 1707 W | Mapleton, UT 84664

**FOR LEASE** 

- Easy Access to US Hwy 6
- 18' Clear Hight
- 200 AMP, 120/208 V, 3 PHASE
- 12' x 12' Grade Level Doors
- High Office to Warehouse Ratio
- Air-Conditioned Flex Space & Heated Warehouse
- Available & Ready for TI's Now!

# **Mapleton Office Warehouse**

2400 S 1707 W | Mapleton, UT 84664

## **Mapleton Office Warehouse**

2400 S 1707 W | Mapleton, UT 84664