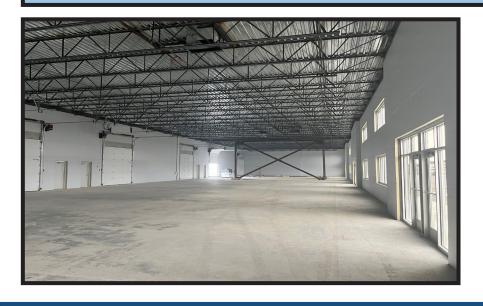

# **Mapleton Office Warehouse**

2400 S 1707 W | Mapleton, UT 84664

**FOR LEASE** 

- Easy Access to US Hwy 6
- 18' Clear Hight
- 200 AMP, 120/208 V, 3 PHASE
- 12' x 12' Grade Level Doors
- High Office to Warehouse Ratio
- Air-Conditioned Flex Space & Heated Warehouse
- Available & Ready for TI's Now!

# **Mapleton Office Warehouse**

2400 S 1707 W | Mapleton, UT 84664

## **Mapleton Office Warehouse**

2400 S 1707 W | Mapleton, UT 84664