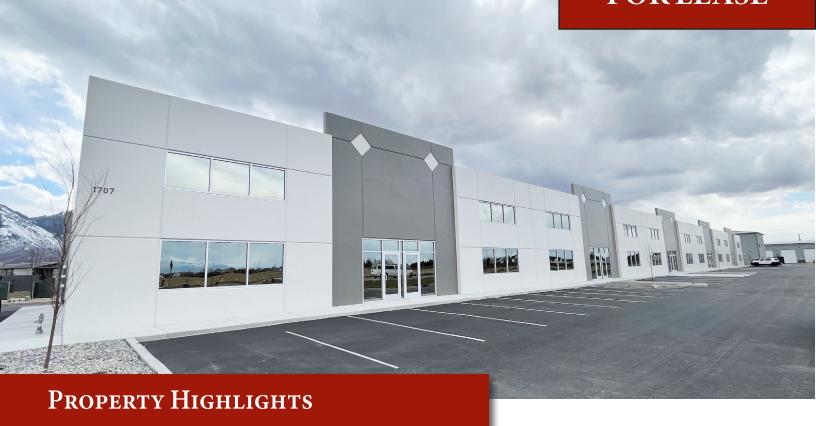

# **Mapleton Office Warehouse**

2400 S 1707 W | Mapleton, UT 84664

**FOR LEASE** 

- Easy Access to US Hwy 6
- 18' Clear Hight
- 200 AMP, 120/208 V, 3 PHASE
- 12' x 12' Grade Level Doors
- High Office to Warehouse Ratio
- Air-Conditioned Flex Space & Heated Warehouse
- Available & Ready for TI's Now!

# **Mapleton Office Warehouse**

2400 S 1707 W | Mapleton, UT 84664

## **Mapleton Office Warehouse**

2400 S 1707 W | Mapleton, UT 84664