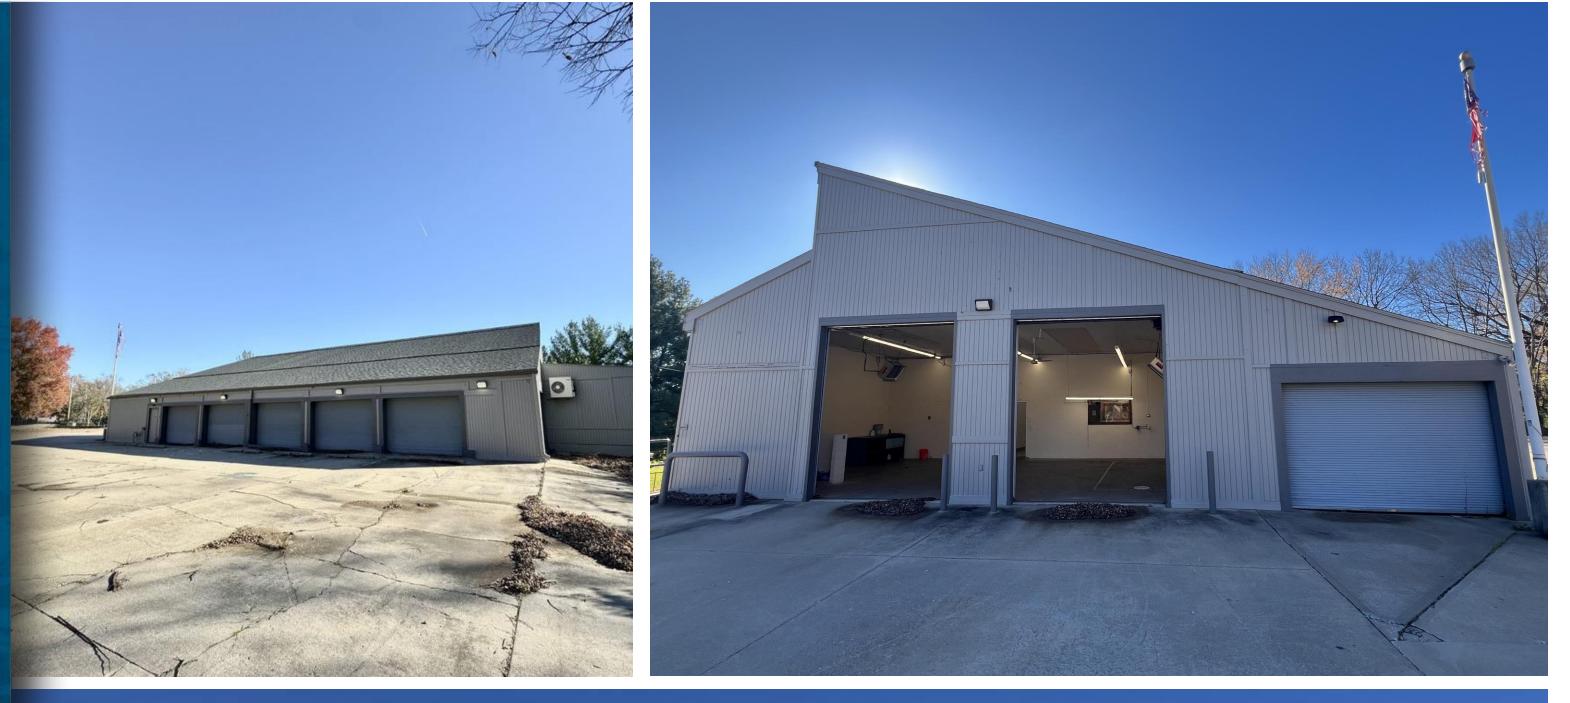

# Exterior Photos

### **Highlights:**

- Combined 8000 SF of Warehouse & Office Space
- Eight (8) Drive-in Doors
- Two (2) 12' Garage Doors
- Dock high loading ramp
- Multi Level Storage, Outside Storage
- Three (3) Bathrooms
- Gated Lot/Ample Parking
- Heating & Cooling