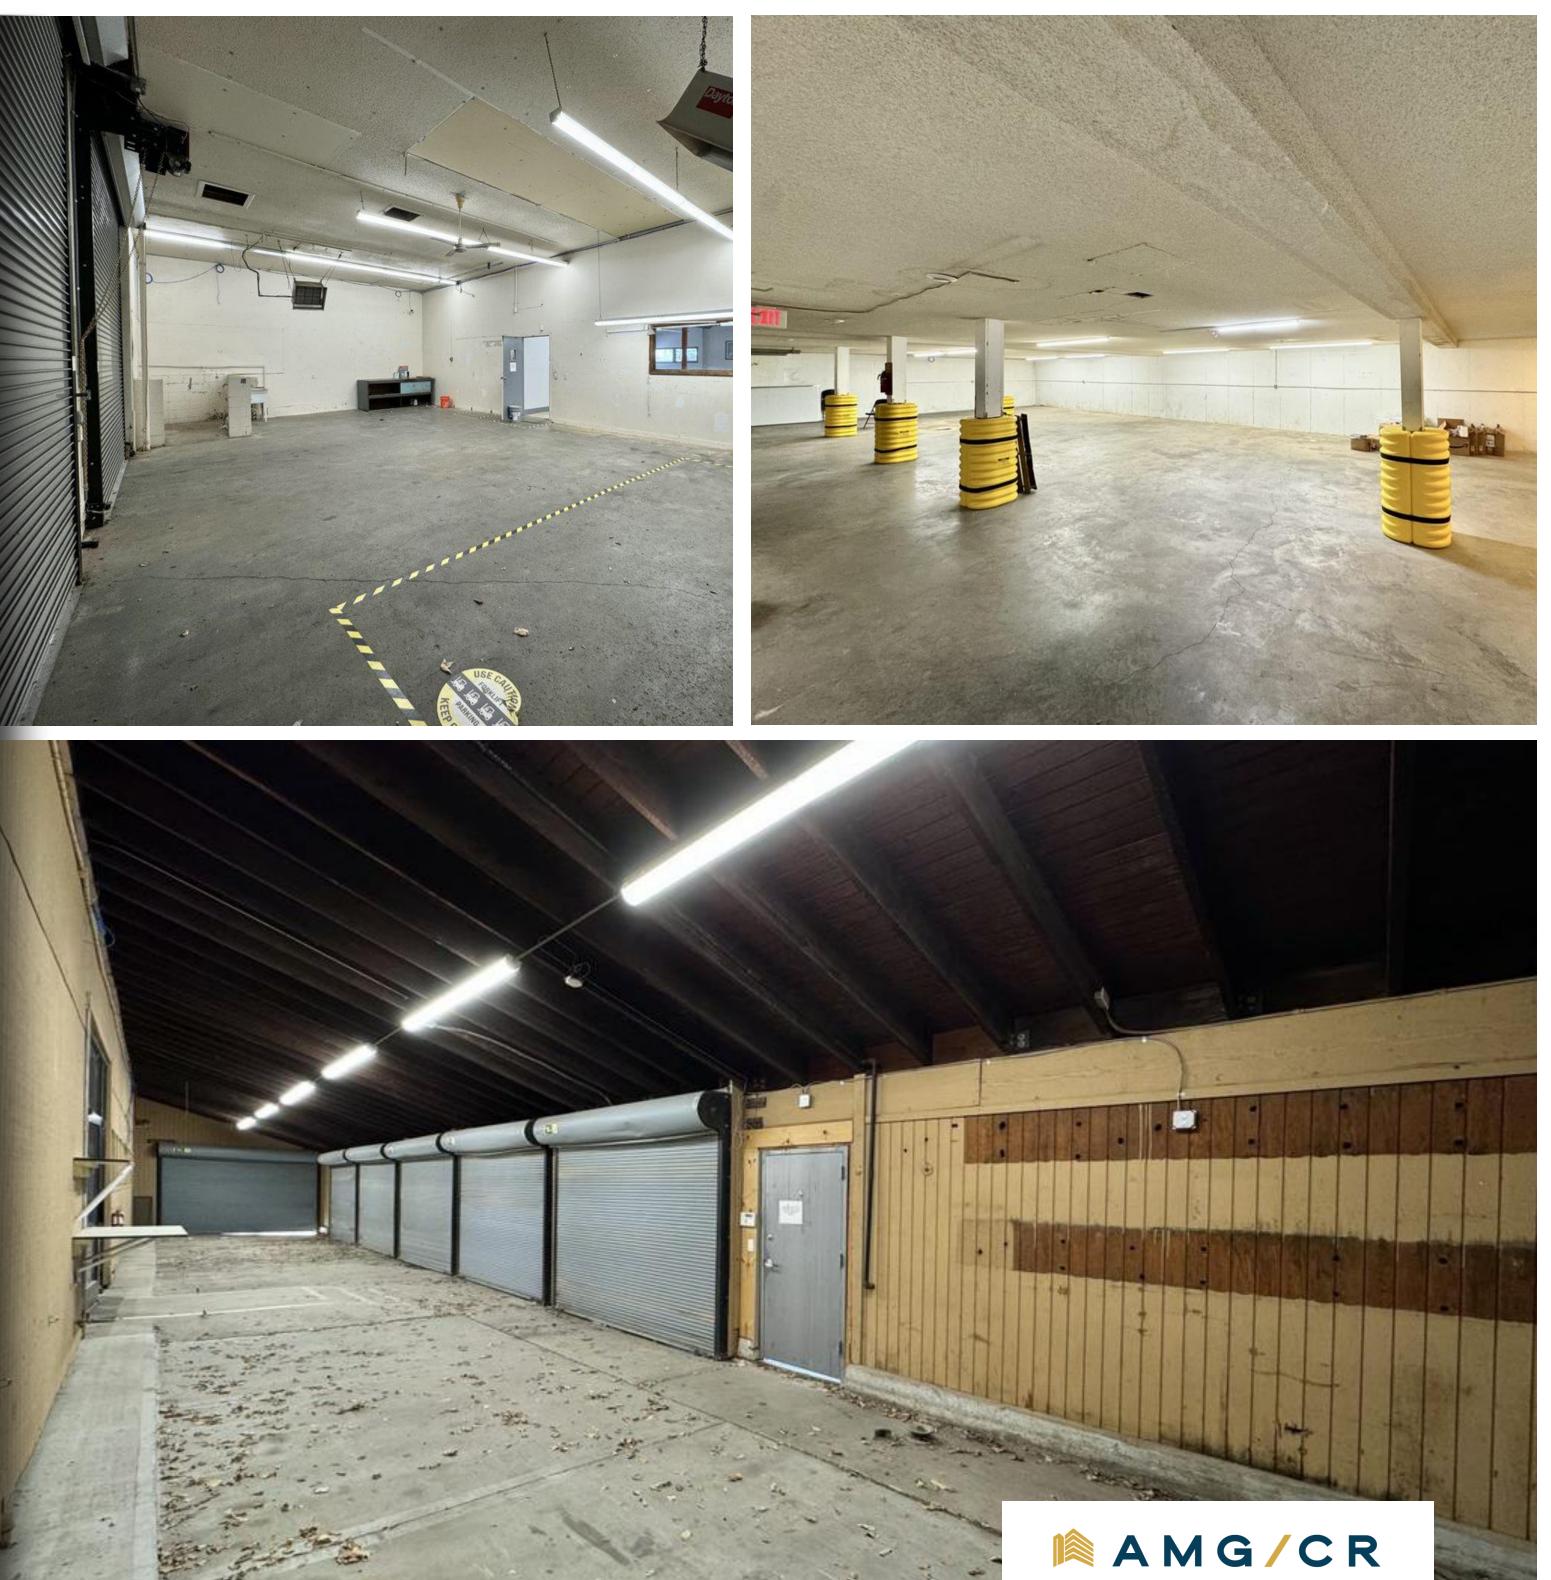

### **Highlights:**

- Combined 8000 SF of Warehouse & Office Space
- Eight (8) Drive-in Doors
- Two (2) 12' Garage Doors
- Dock high loading ramp
- Multi Level Storage, Outside Storage
- Three (3) Bathrooms
- Gated Lot/Ample Parking
- Heating & Cooling

#### Multi-Level Warehouse Includes:

- Eight Drive-In Doors 7'5"
- Two Overhead Garage Doors 12'

(Barret

- Drainage
- (1) Bathroom
- Climate Controlled

# Warehouse & Storage Photos