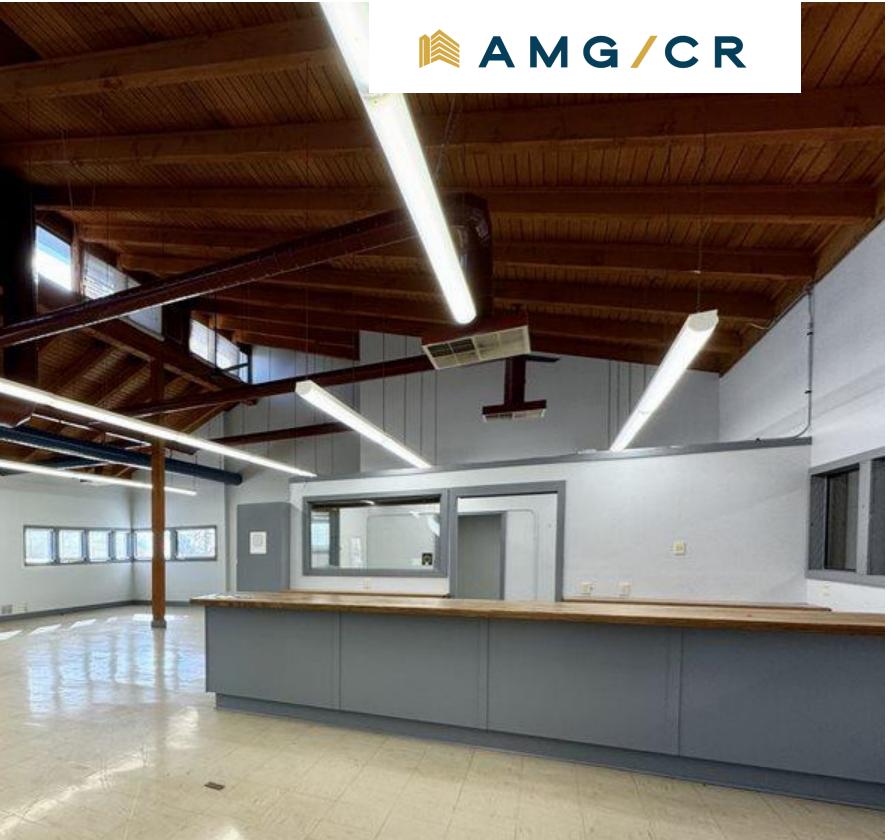

# Interior Photos

#### **Office Includes:**

- Two (2) Offices
- Reception Area
- Break area
- Conference Room
- Two (2) Bathrooms

**7801 Blue Ridge Boulevard, Raytown, MO 64138** 8000 SF Flex Building For Lease

For more information, please contact: Mike Rivera Associate Broker 913.827.1712 mrivera@amg-cr.com