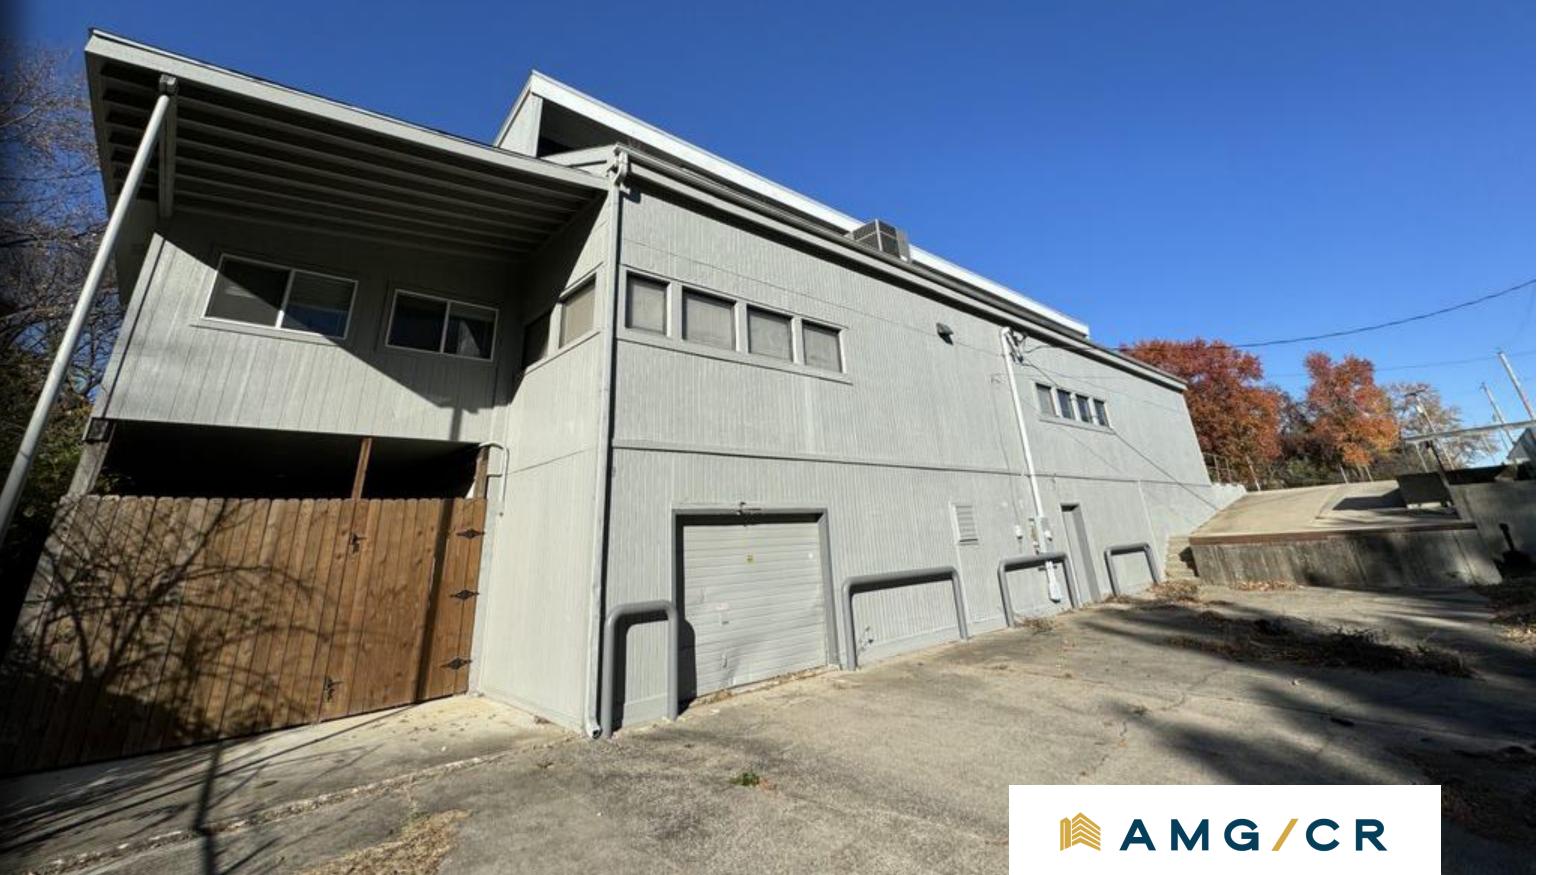

# Warehouse & Storage Photos

### **Highlights:**

- Combined 8000 SF of Warehouse & Office Space
- Eight (8) Drive-in Doors
- Two (2) 12' Garage Doors
- Dock high loading ramp
- Multi Level Storage, Outside Storage
- Three (3) Bathrooms
- Gated Lot/Ample Parking
- Heating & Cooling