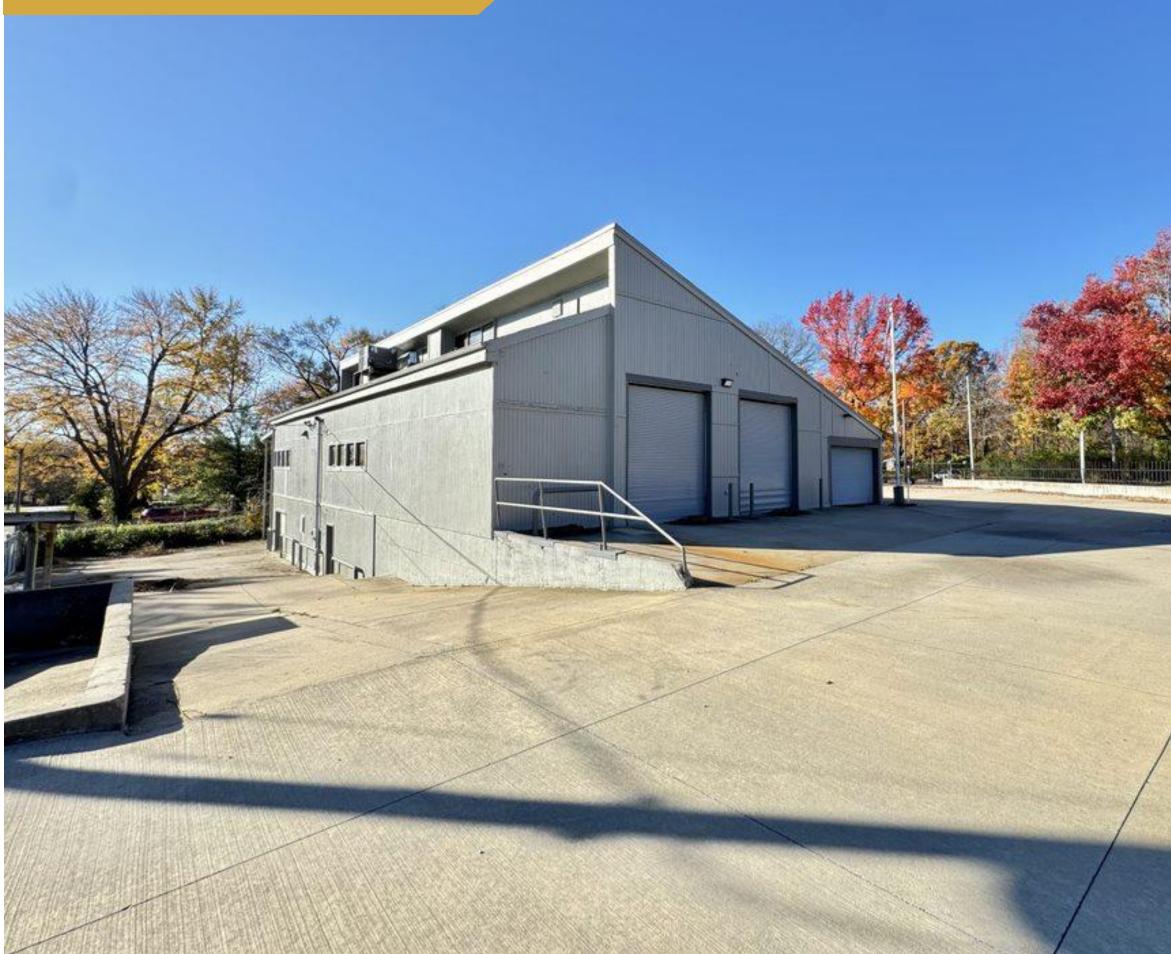

# Exterior Photos

### **Highlights:**

- Combined 8000 SF of Warehouse & Office Space
- Eight (8) Drive-in Doors
- Two (2) 12' Garage Doors
- Dock high loading ramp
- Multi Level Storage, Outside Storage
- Three (3) Bathrooms
- Gated Lot/Ample Parking
- Heating & Cooling