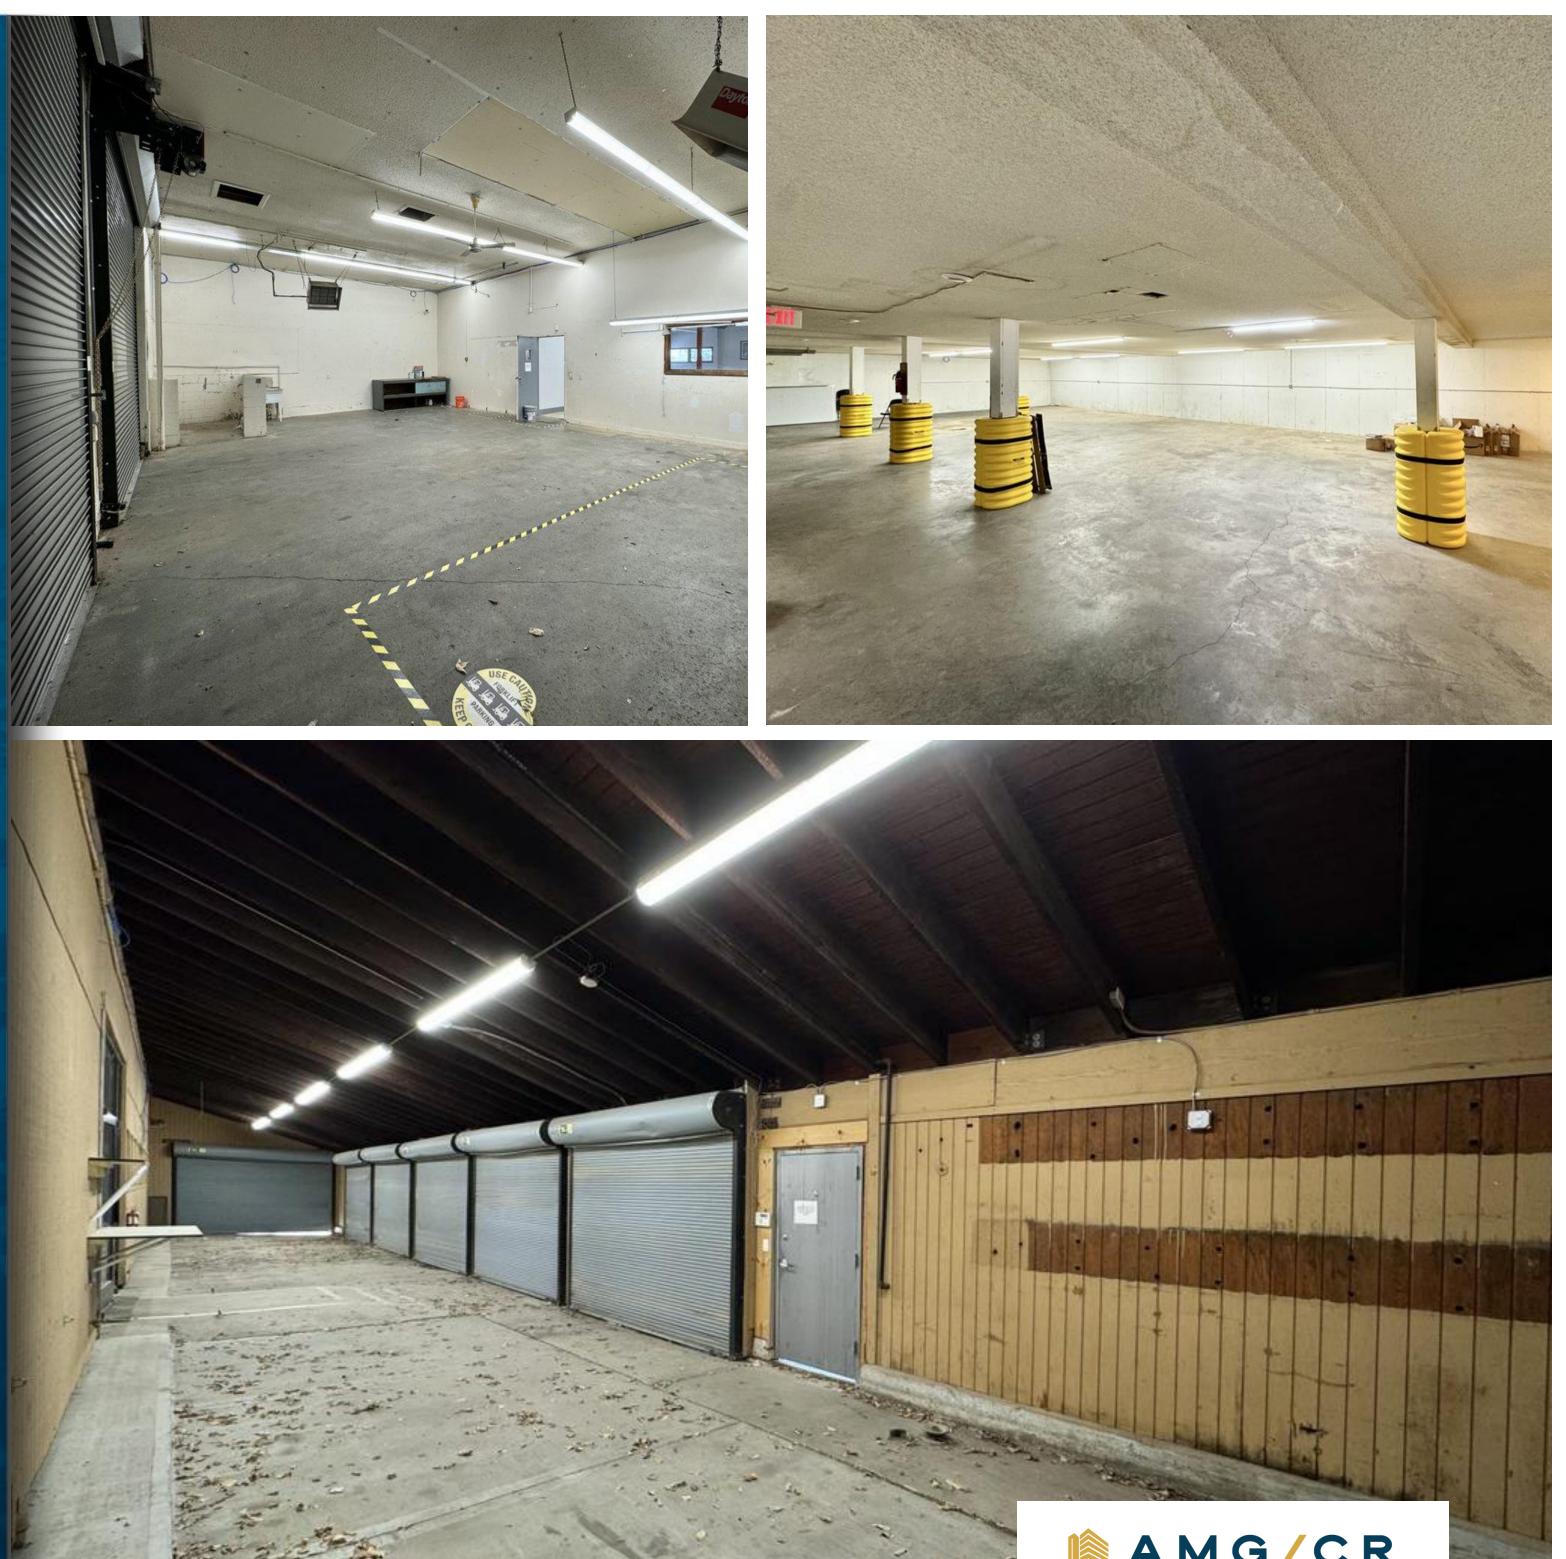

### **Highlights:**

- Combined 8000 SF of Warehouse & Office Space
- Eight (8) Drive-in Doors
- Two (2) 12' Garage Doors
- Dock high loading ramp
- Multi Level Storage, Outside Storage
- Three (3) Bathrooms
- Gated Lot/Ample Parking
- Heating & Cooling

#### Multi-Level Warehouse Includes:

- Eight Drive-In Doors 7'5"
- Two Overhead Garage Doors 12'

(Barret

- Drainage
- (1) Bathroom
- Climate Controlled

# Warehouse & Storage Photos