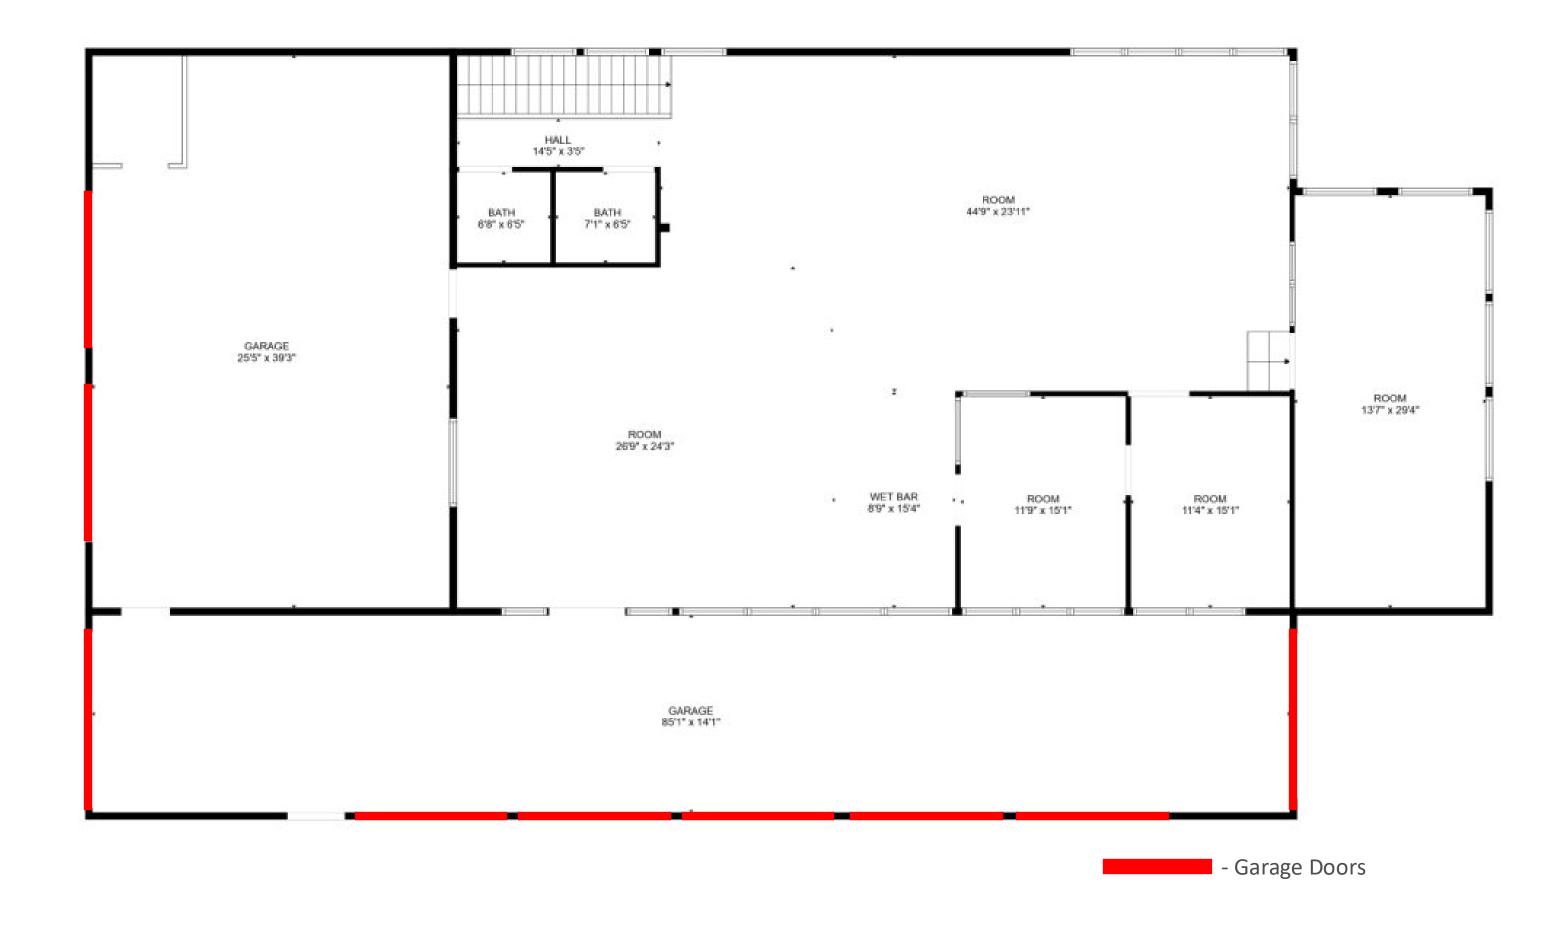

## Main Level Layout

\*All dimensions, measurements, and square footages are approximate and provided for general reference only. Actual sizes may vary due to construction variances, measurement techniques, and/or intended use of space. Prospective buyers and tenants are encouraged to verify all dimensions and conduct their own measurements prior to making any decision or commitment based on this floorplan. No guarantee, warranty, or representation is made as to the accuracy or completeness of the information provided

### **Highlights:**

- Combined 8000 SF of Warehouse & Office Space
- Eight (8) Drive-in Doors
- Two (2) 12' Garage Doors
- Dock high loading ramp
- Multi Level Storage, Outside Storage
- Three (3) Bathrooms
- Gated Lot/Ample Parking
- Heating & Cooling

#### Multi-Level Warehouse Includes:

- Eight Drive-In Doors 7'5"
- Two Overhead Garage Doors 12'

(Barret

- Drainage
- (1) Bathroom
- Climate Controlled

#### **Office Includes:**

- Two (2) Offices
- Reception Area
- Break area
- Conference Room
- Two (2) Bathrooms

**7801 Blue Ridge Boulevard, Raytown, MO 64138** 8000 SF Flex Building For Lease

For more information, please contact: Mike Rivera Associate Broker 913.827.1712 mrivera@amg-cr.com