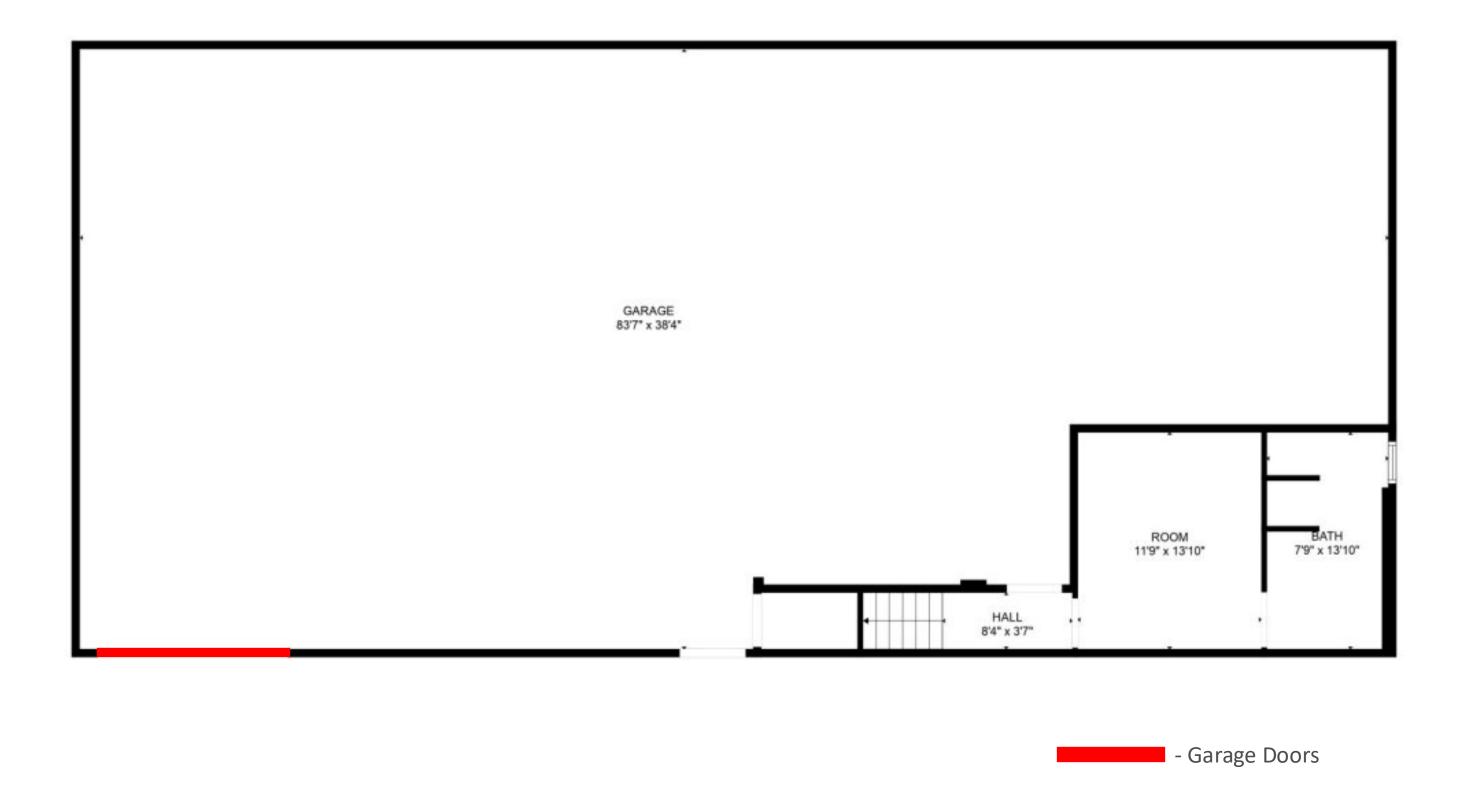

## Main Level Layout

\*All dimensions, measurements, and square footages are approximate and provided for general reference only. Actual sizes may vary due to construction variances, measurement techniques, and/or intended use of space. Prospective buyers and tenants are encouraged to verify all dimensions and conduct their own measurements prior to making any decision or commitment based on this floorplan. No guarantee, warranty, or representation is made as to the accuracy or completeness of the information provided

\*All dimensions, measurements, and square footages are approximate and provided for general reference only. Actual sizes may vary due to construction variances, measurement techniques, and/or intended use of space. Prospective buyers and tenants are encouraged to verify all dimensions and conduct their own measurements prior to making any decision or commitment based on this floorplan. No guarantee, warranty, or representation is made as to the accuracy or completeness of the information provided

### **Highlights:**

- Combined 8000 SF of Warehouse & Office Space
- Eight (8) Drive-in Doors
- Two (2) 12' Garage Doors
- Dock high loading ramp
- Multi Level Storage, Outside Storage
- Three (3) Bathrooms
- Gated Lot/Ample Parking
- Heating & Cooling

#### Multi-Level Warehouse Includes:

- Eight Drive-In Doors 7'5"
- Two Overhead Garage Doors 12'

(Barret

- Drainage
- (1) Bathroom
- Climate Controlled