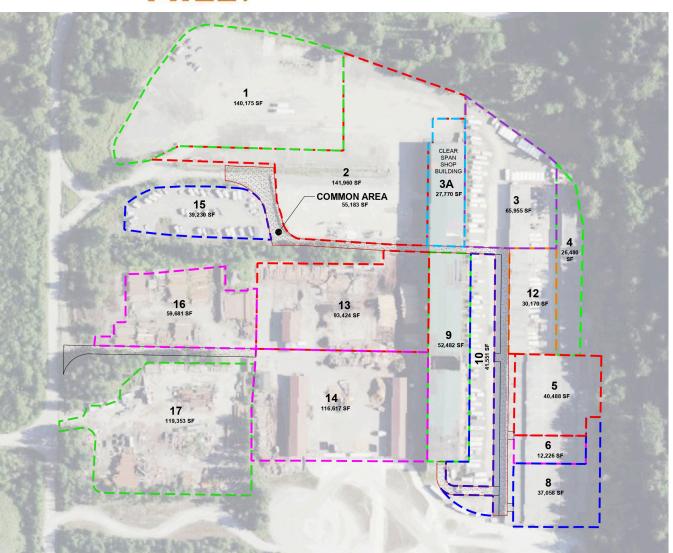

# **OUTDOOR INDUSTRIAL STORAGE AVAILABLE**

38800 Mill Pond Rd, Snoqualmie, WA 98065

NOTES:

- LEASE AREAS (SF) ARE APPROXIMATE.

#### **Available Now:**

Area 1: 140,175 SFArea 2: 141,960 SFArea 3A: 27,770 SF (Covered)

## Ideally leased together