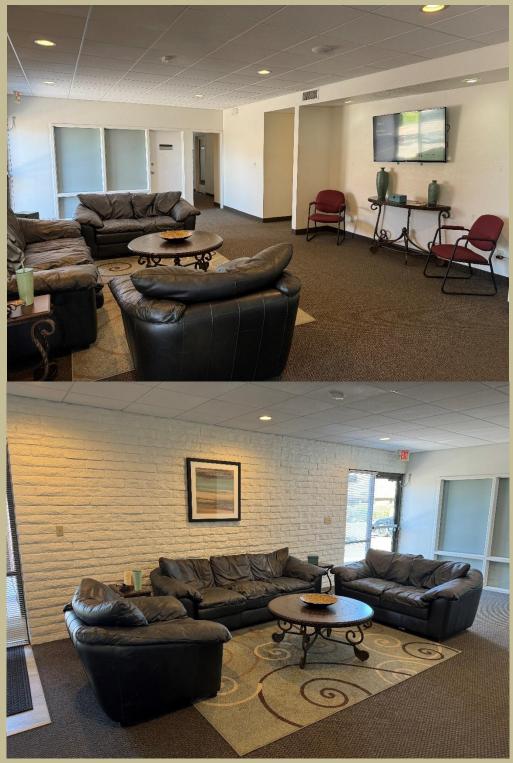

## 480-998-5025 SCREAZ.COM

Evans Airpark Center Executive Office Suites
Private Offices 99 - 1,125 SF +/7345 E. Evans Road, Scottsdale
\$204 - \$2,300/Month - Internet Included\*

- Common Reception, Private Offices (24/7 access with card access and alarm), Common Restrooms,
   Common Break Room.
- Complimentary self-serve coffee and tea bar provided.
- Conference room with large flat screen display available with reservation.
- Great Scottsdale Airpark location close to Kierland, Scottsdale Quarter and many restaurants within walking distance. Located near Scottsdale Road and Thunderbird, 0.6 miles from the Scottsdale Airport Entrance, 2.5 miles from the 101 freeway.
- \*High speed internet available in every suite with hardline wall plate or WIFI.