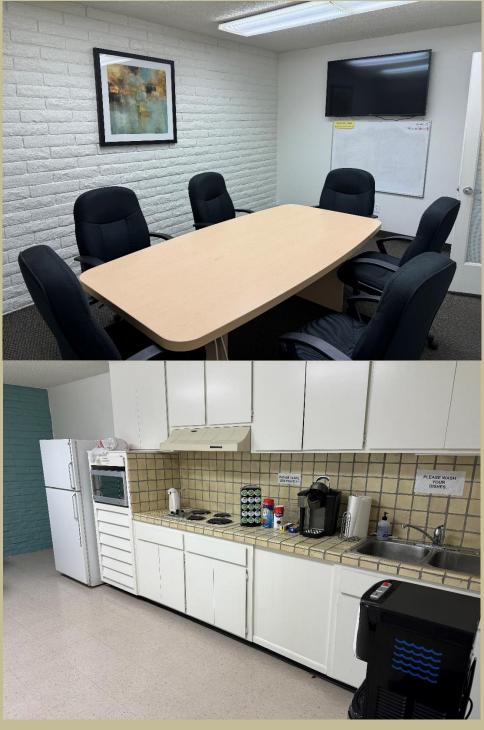

## 480-998-5025 SCREAZ.COM

Evans Airpark Center Executive Office Suites
Private Offices 99 - 1,125 SF +/7345 E. Evans Road, Scottsdale
\$204 - \$2,300/Month - Internet Included\*

- Common Reception, Private Offices (24/7 access with card access and alarm), Common Restrooms,
   Common Break Room.
- Complimentary self-serve coffee and tea bar provided.
- Conference room with large flat screen display available with reservation.
- Great Scottsdale Airpark location close to Kierland, Scottsdale Quarter and many restaurants within walking distance. Located near Scottsdale Road and Thunderbird, 0.6 miles from the Scottsdale Airport Entrance, 2.5 miles from the 101 freeway.
- \*High speed internet available in every suite with hardline wall plate or WIFI.