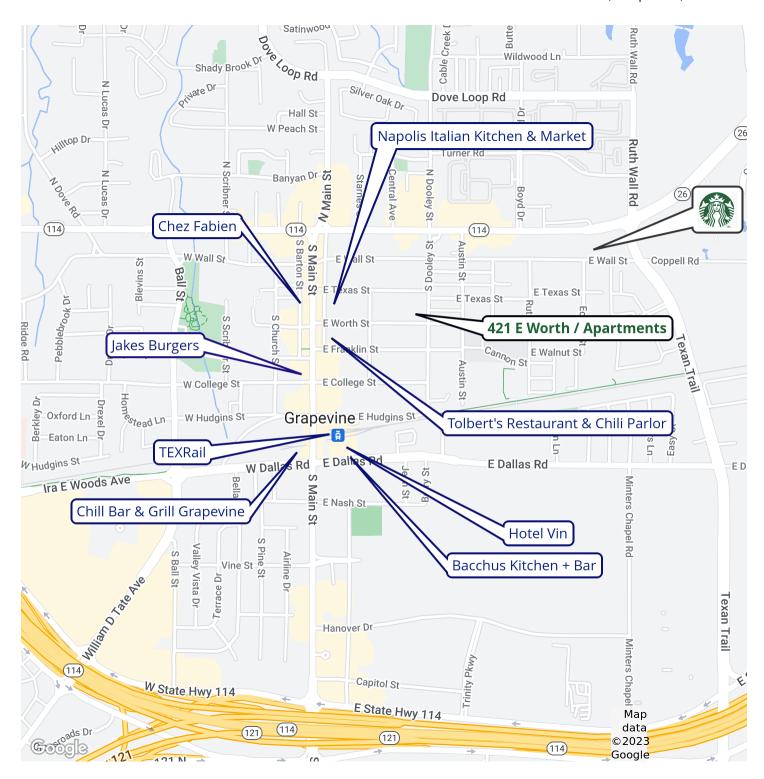

#### PROPERTY DESCRIPTION

Located in the heart of Historical Downtown Grapevine, this thirty-two-unit complex was constructed in 1972, the building consists of eight two-bedroom units and twenty-four onebedroom units. Residents enjoy the property's great location within a two-blocks to Main Street offering quaint shops, restaurants, and entertainment at your fingertips. The location is a walker's paradise with excellent running and bike trails throughout the city and surrounding Lake Grapevine. Lake Grapevine is a short car ride north where you can enjoy boating activities and fishing. Easy access to the TEXRail, Grapevine Main, Harvest Hall & Hotel Vin from the property and DFW International Airport is only a ten-minute drive. This is a tremendous opportunity to own a thirty-two-unit complex in the original Historic Township of Grapevine. All the units are separately metered for electricity. If you are seeking a fantastic opportunity in a quaint & walkable small town but with big city amenities, this is property is for you. The property is being sold in "as is" condition and is priced accordingly. Projected CAP is over 4.8% with future rent upside. The apartment market in downtown Grapevine is competitive with its consistently high rent-growth due to high demand for rental properties and limited supply.