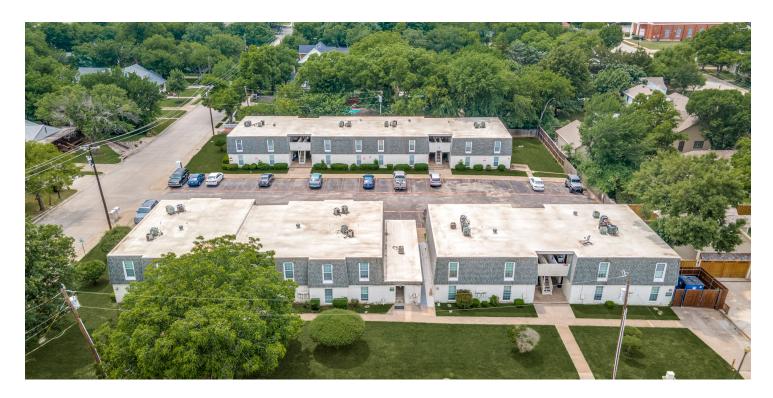

#### PROPERTY DESCRIPTION

Located in the heart of Historical Downtown Grapevine, this thirty-two-unit complex was constructed in 1972, the building consists of eight two-bedroom units and twenty-four onebedroom units. Residents enjoy the property's great location within a two-blocks to Main Street offering quaint shops, restaurants, and entertainment at your fingertips. The location is a walker's paradise with excellent running and bike trails throughout the city and surrounding Lake Grapevine. Lake Grapevine is a short car ride north where you can enjoy boating activities and fishing. Easy access to the TEXRail, Grapevine Main, Harvest Hall & Hotel Vin from the property and DFW International Airport is only a ten-minute drive. This is a tremendous opportunity to own a thirty-two-unit complex in the original Historic Township of Grapevine. All the units are separately metered for electricity. If you are seeking a fantastic opportunity in a quaint & walkable small town but with big city amenities, this is property is for you. The property is being sold in "as is" condition and is priced accordingly. Projected CAP is over 4.8% with future rent upside. The apartment market in downtown Grapevine is competitive with its consistently high rent-growth due to high demand for rental properties and limited supply.