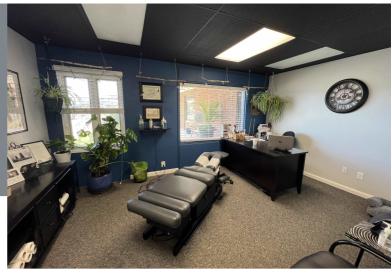

## **OFFICE SPACE**

405 E. Omaha St Ste E Rapid City, SD 57701

This high traffic, high visibility office suite within the larger office building at 405 E Omaha St recently featured a physical therapy space. It offers a large open area supported by three offices, a larger office, and a restroom. Omaha St is the primary East/West corridor through Rapid City and has one of the highest traffic counts in the city. The ease of access to the site, coupled with the large parking lot and adjacent bus stop, makes this a great choice for your business! The large monument sign at the front of the lot is ready to display your business name today! Some flexibility in the layout is available. Inquire. The 1187sf space is currently listed at \$14.95sf base plus NNN, which totals \$1,750/mo. Utilities are currently included in the base rent.