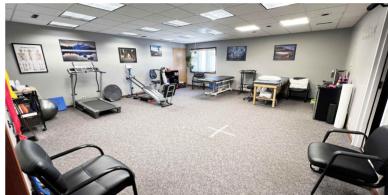

## **OFFICE SPACE**

405 E. Omaha St Ste E Rapid City, SD 57701

This high traffic, high visibility office suite within the larger office building at 405 E Omaha St recently featured a physical therapy space. It offers a large open area supported by three offices, a larger office, and a restroom. Omaha St is the primary East/West corridor through Rapid City and has one of the highest traffic counts in the city. The ease of access to the site, coupled with the large parking lot and adjacent bus stop, makes this a great choice for your business! The large monument sign at the front of the lot is ready to display your business name today! Some flexibility in the layout is available. Inquire. The 1187sf space is currently listed at \$14.95sf base plus NNN, which totals \$1,750/mo. Utilities are currently included in the base rent.