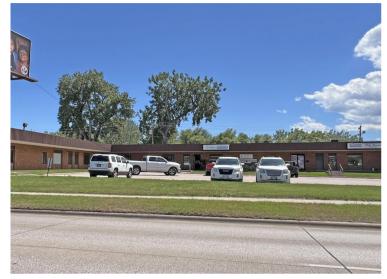

## **OFFICE SPACE**

405 E. Omaha St Ste E Rapid City, SD 57701

This high traffic, high visibility office suite within the larger office building at 405 E Omaha St recently featured a physical therapy space. It offers a large open area supported by three offices, a larger office, and a restroom. Omaha St is the primary East/West corridor through Rapid City and has one of the highest traffic counts in the city. The ease of access to the site, coupled with the large parking lot and adjacent bus stop, makes this a great choice for your business! The large monument sign at the front of the lot is ready to display your business name today! Some flexibility in the layout is available. Inquire. The 1187sf space is currently listed at \$14.95sf base plus NNN, which totals \$1,750/mo. Utilities are currently included in the base rent.