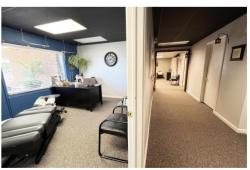

## **OFFICE SPACE**

405 E. Omaha St Ste E Rapid City, SD 57701

This high traffic, high visibility office suite within the larger office building at 405 E Omaha St recently featured a physical therapy space. It offers a large open area supported by three offices, a larger office, and a restroom. Omaha St is the primary East/West corridor through Rapid City and has one of the highest traffic counts in the city. The ease of access to the site, coupled with the large parking lot and adjacent bus stop, makes this a great choice for your business! The large monument sign at the front of the lot is ready to display your business name today! Some flexibility in the layout is available. Inquire. The 1187sf space is currently listed at \$14.95sf base plus NNN, which totals \$1,750/mo. Utilities are currently included in the base rent.