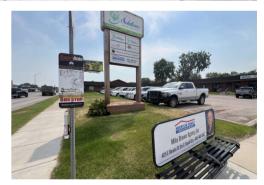

## **OFFICE SPACE**

405 E. Omaha St Ste E Rapid City, SD 57701

This high traffic, high visibility office suite within the larger office building at 405 E Omaha St recently featured a physical therapy space. It offers a large open area supported by three offices, a larger office, and a restroom. Omaha St is the primary East/West corridor through Rapid City and has one of the highest traffic counts in the city. The ease of access to the site, coupled with the large parking lot and adjacent bus stop, makes this a great choice for your business! The large monument sign at the front of the lot is ready to display your business name today! Some flexibility in the layout is available. Inquire. The 1187sf space is currently listed at \$14.95sf base plus NNN, which totals \$1,750/mo. Utilities are currently included in the base rent.