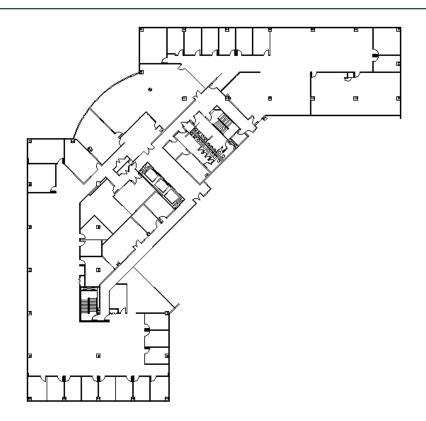

## **1001 Warrenville Road** Suite 400 1001 Warrenville Road, Lisle, IL 60532

# HAMILTON www.hamiltonpartners.com PARTNERS



#### DETAILS

| Square Feet: | 22,999 S.F.  |
|--------------|--------------|
| Net Rent:    | \$13.75/S.F. |
| OP. Expense: | \$8.04/S.F.  |
| Tax:         | \$2.93/S.F.  |
| Gross Rent:  | \$24.72/S.F. |

## SUITE FEATURES

- Available 1/1/19!
- Incredible new large block opportunity!
- Double glass entry doors in elevator lobby
- 22 private offices with glass sidelites
- Kitchen and large breakroom in space
- Large training room or demonstration room
- Building signage available

# Fourth FLOOR PLAN



#### SPACE PLAN



### **CONTACT INFORMATION**

# Philip Sheridan □ phil\_sheridan@hpre.com P 630-719-5567 F 630-719-5570