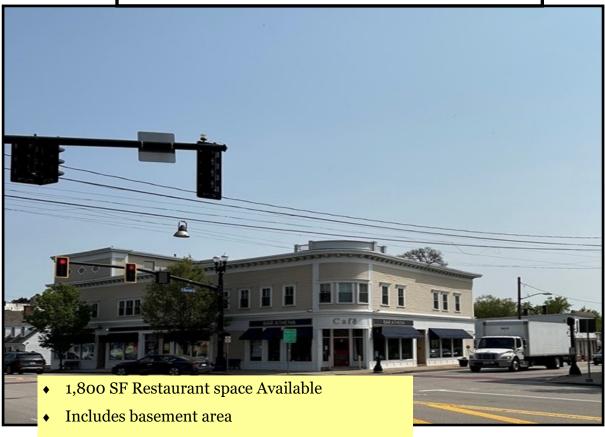

## 770 Washington Street Holliston, MA

## AVAILABLE 1,800 SF RESTAURANT

- Available July 1, 2024
- Ideal location at the signalized corner of Washington and Central Streets
- High Income, Great Visibility, High Traffic Count, Second Generation Restaurant