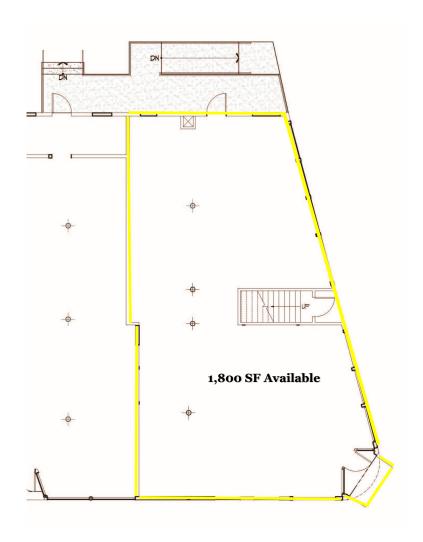

## AVAILABLE 1,800 SF RESTAURANT

- Available July 1, 2024
- Ideal location at the signalized corner of Washington and Central Streets
- High Income, Great Visibility, High Traffic Count, Second Generation Restaurant