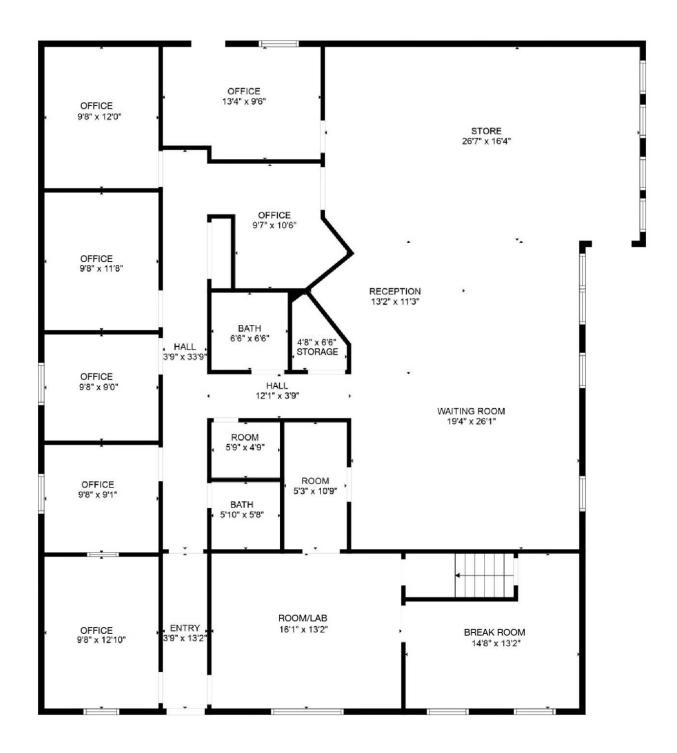

#### PROPERTY DESCRIPTION

Strategically located +/- 0.46 AC property opposite the new Walmart World Headquarters, which spans 350 acres! Poised at the primary entrance to the south side, adjacent to 14th St., benefiting the exposure of this property substantially. Currently zoned R-O, Residential Office, however, there is a potential for rezoning to a C-2, General Commercial zoning. This rezone would allow for 60' height and 7' setbacks. There is currently an office building on the property that is +/- 3,104 SF and features 10 rooms/offices, 2 restrooms, and a breakroom. The building also has a keyless entry at the back door, fire extinguishers, illuminated exit signs, flood lights, and is wired for sound. ARDOT has reported around 32K VPD along 14th St., however, that count is set to surge due to a 6-lane highway expansion and opening of the Walmart Campus. It is also less than 1 mile from I-49, which sees about 88K VPD. This property is the total package with endless opportunities! NW Arkansas is home to Three Fortune 500 Companies!

#### **OFFERING SUMMARY**

Sale Price: \$2,999,900

Lease Rate: \$49.50 SF/yr (Absolute Net)

Available SF: 3,104 SF

Lot Size: 0.46 Acres

Building Size: 3,104 SF

We obtained the information above from sources we believe to be reliable. However, we have not verified its accuracy and make no guarantee, warranty or representation about it. It is submitted subject to the possibility of errors, omissions, change of price, rental or other conditions, prior sale, lease or financing, or withdrawal without notice. We include projections, opinions, assumptions or estimates for example only, and they may not represent current or future performance of the property, You and your tax and legal advisors bould conduct your own investigation of the property and transaction.