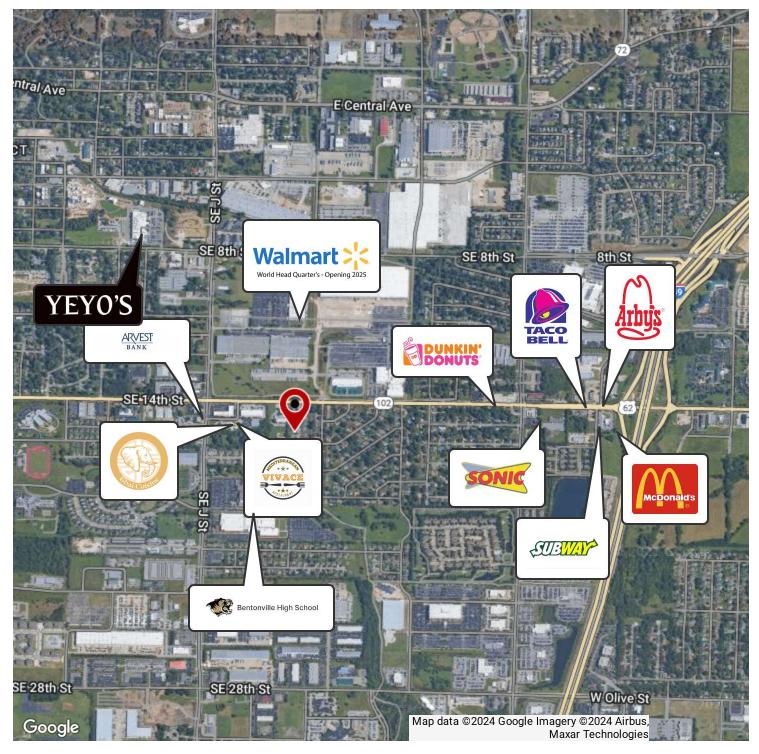

#### PROPERTY DESCRIPTION

Strategically located +/- 0.46 AC property opposite the new Walmart World Headquarters, which spans 350 acres! Poised at the primary entrance to the south side, adjacent to 14th St., benefiting the exposure of this property substantially. Currently zoned R-O, Residential Office, however, there is a potential for rezoning to a C-2, General Commercial zoning. This rezone would allow for 60' height and 7' setbacks. There is currently an office building on the property that is +/- 3,104 SF and features 10 rooms/offices, 2 restrooms, and a breakroom. The building also has a keyless entry at the back door, fire extinguishers, illuminated exit signs, flood lights, and is wired for sound. ARDOT has reported around 32K VPD along 14th St., however, that count is set to surge due to a 6-lane highway expansion and opening of the Walmart Campus. It is also less than 1 mile from I-49, which sees about 88K VPD. This property is the total package with endless opportunities! NW Arkansas is home to Three Fortune 500 Companies!

#### PROPERTY HIGHLIGHTS

- · Across from the new Walmart HQ, scheduled to open in 2025
- Frontage on 14th St (32,000 VPD)
- Less than 1 mile to I-49 (88,000 VPD)
- Infill redevelopment opportunity in Northwest Arkansas
- · Multiple ingress/egress points
- Potential for C-2 Zoning (60' height allowed and 7' setbacks)
- Current zoning is R-O (Residential Office) 40' height and 10' setbacks. Allows variety of residential/commercial uses.