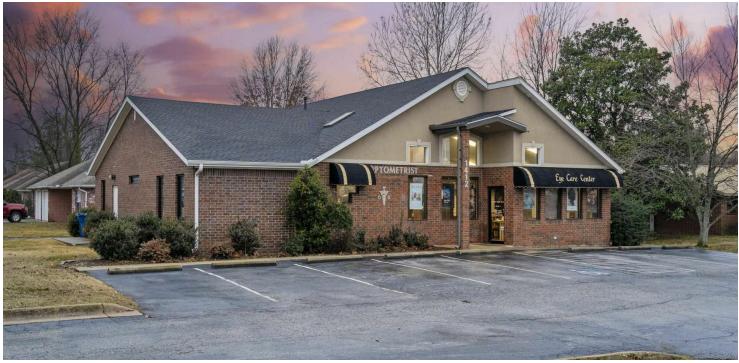

#### PROPERTY DESCRIPTION

Strategically located +/- 0.46 AC property opposite the new Walmart World Headquarters, which spans 350 acres! Poised at the primary entrance to the south side, adjacent to 14th St., benefiting the exposure of this property substantially. Currently zoned R-O, Residential Office, however, there is a potential for rezoning to a C-2, General Commercial zoning. This rezone would allow for 60' height and 7' setbacks. There is currently an office building on the property that is +/- 3,104 SF and features 10 rooms/offices, 2 restrooms, and a breakroom. The building also has a keyless entry at the back door, fire extinguishers, illuminated exit signs, flood lights, and is wired for sound. ARDOT has reported around 32K VPD along 14th St., however, that count is set to surge due to a 6-lane highway expansion and opening of the Walmart Campus. It is also less than 1 mile from I-49, which sees about 88K VPD. This property is the total package with endless opportunities! NW Arkansas is home to Three Fortune 500 Companies!

#### **OFFERING SUMMARY**

Sale Price: \$2,999,900

Lease Rate: \$49.50 SF/yr (Absolute Net)

Available SF: 3,104 SF

Lot Size: 0.46 Acres

Building Size: 3,104 SF

We obtained the information above from sources we believe to be reliable. However, we have not verified its accuracy and make no guarantee, warranty or representation about it. It is submitted subject to the possibility of errors, omissions, change of price, rental or other conditions, prior sale, lease or financing, or withdrawal without notice. We include projections, opinions, assumptions or estimates for example only, and they may not represent current or future performance of the property, You and your tax and legal advisors bould conduct your own investigation of the property and transaction.