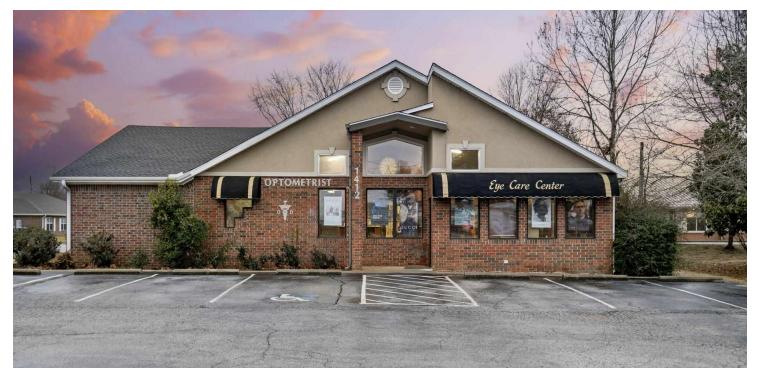

#### PROPERTY DESCRIPTION

Strategically located +/- 0.46 AC property opposite the new Walmart World Headquarters, which spans 350 acres! Poised at the primary entrance to the south side, adjacent to 14th St., benefiting the exposure of this property substantially. Currently zoned R-O, Residential Office, however, there is a potential for rezoning to a C-2, General Commercial zoning. This rezone would allow for 60' height and 7' setbacks. There is currently an office building on the property that is +/- 3,104 SF and features 10 rooms/offices, 2 restrooms, and a breakroom. The building also has a keyless entry at the back door, fire extinguishers, illuminated exit signs, flood lights, and is wired for sound. ARDOT has reported around 32K VPD along 14th St., however, that count is set to surge due to a 6-lane highway expansion and opening of the Walmart Campus. It is also less than 1 mile from I-49, which sees about 88K VPD. This property is the total package with endless opportunities! NW Arkansas is home to Three Fortune 500 Companies!

### +/- 0.46 AC SITE DIRECTLY ACROSS FROM NEW WALMART HQ

# 1412 SE 14TH ST

Bentonville, AR 72712

We obtained the information above from sources we believe to be reliable. However, we have not verified its accuracy and make no guarantee, warranty or representation about it. It is submitted subject to the possibility of errors, omissions, change of price, rental or other conditions, prior sale, lease or financing, or withdrawal without notice. We include projections, opinions, assumptions or estimates for example only, and they may not represent current or future performance of the property. You and your tax and legal advisors should conduct your own investigation of the property and transaction.