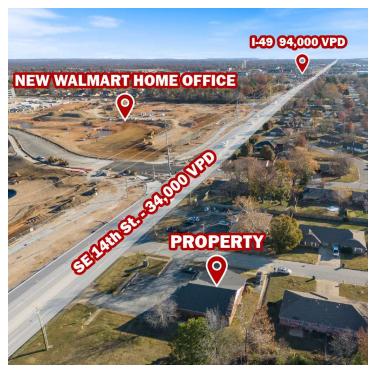

#### PROPERTY DESCRIPTION

Strategically located +/- 0.46 AC property opposite the new Walmart World Headquarters, which spans 350 acres! Poised at the primary entrance to the south side, adjacent to 14th St., benefiting the exposure of this property substantially. Currently zoned R-O, Residential Office, however, there is a potential for rezoning to a C-2, General Commercial zoning. This rezone would allow for 60' height and 7' setbacks. There is currently an office building on the property that is +/- 3,104 SF and features 10 rooms/offices, 2 restrooms, and a breakroom. The building also has a keyless entry at the back door, fire extinguishers, illuminated exit signs, flood lights, and is wired for sound. ARDOT has reported around 32K VPD along 14th St., however, that count is set to surge due to a 6-lane highway expansion and opening of the Walmart Campus. It is also less than 1 mile from I-49, which sees about 88K VPD. This property is the total package with endless opportunities! NW Arkansas is home to Three Fortune 500 Companies!

#### PROPERTY HIGHLIGHTS

- · Across from the new Walmart HQ, scheduled to open in 2025
- Frontage on 14th St (32,000 VPD)
- Less than 1 mile to I-49 (88,000 VPD)
- Infill redevelopment opportunity in Northwest Arkansas
- · Multiple ingress/egress points
- Potential for C-2 Zoning (60' height allowed and 7' setbacks)
- Current zoning is R-O (Residential Office) 40' height and 10' setbacks. Allows variety of residential/commercial uses.

### +/- 0.46 AC SITE DIRECTLY ACROSS FROM NEW WALMART HQ