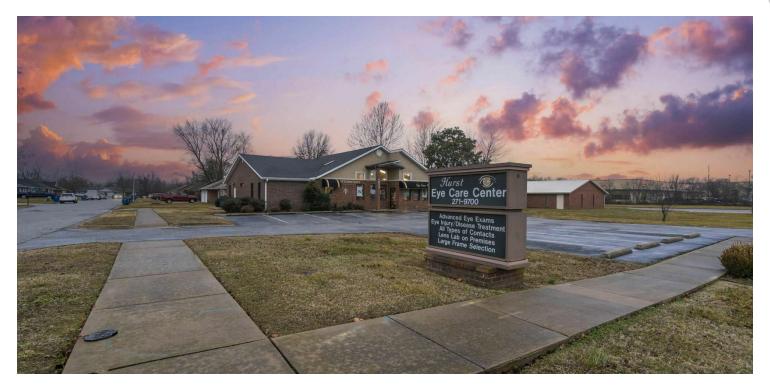

#### PROPERTY DESCRIPTION

Strategically located +/- 0.46 AC property opposite the new Walmart World Headquarters, which spans 350 acres! Poised at the primary entrance to the south side, adjacent to 14th St., benefiting the exposure of this property substantially. Currently zoned R-O, Residential Office, however, there is a potential for rezoning to a C-2, General Commercial zoning. This rezone would allow for 60' height and 7' setbacks. There is currently an office building on the property that is +/- 3,104 SF and features 10 rooms/offices, 2 restrooms, and a breakroom. The building also has a keyless entry at the back door, fire extinguishers, illuminated exit signs, flood lights, and is wired for sound. ARDOT has reported around 32K VPD along 14th St., however, that count is set to surge due to a 6-lane highway expansion and opening of the Walmart Campus. It is also less than 1 mile from I-49, which sees about 88K VPD. This property is the total package with endless opportunities! NW Arkansas is home to Three Fortune 500 Companies!

### +/- 0.46 AC SITE DIRECTLY ACROSS FROM NEW WALMART HQ

# 1412 SE 14TH ST

Bentonville, AR 72712

We obtained the information above from sources we believe to be reliable. However, we have not verified its accuracy and make no guarantee, warranty or representation about it. It is submitted subject to the possibility of errors, omissions, change of price, rental or other conditions, prior sale, lease or financing, or withdrawal without notice. We include projections, opinions, assumptions or estimates for example only, and they may not represent current or future performance of the property. You and your tax and legal advisors should conduct your own investigation of the property and transaction.