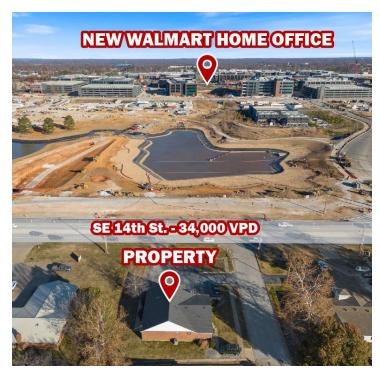

#### PROPERTY DESCRIPTION

Strategically located +/- 0.46 AC property opposite the new Walmart World Headquarters, which spans 350 acres! Poised at the primary entrance to the south side, adjacent to 14th St., benefiting the exposure of this property substantially. Currently zoned R-O, Residential Office, however, there is a potential for rezoning to a C-2, General Commercial zoning. This rezone would allow for 60' height and 7' setbacks. There is currently an office building on the property that is +/- 3,104 SF and features 10 rooms/offices, 2 restrooms, and a breakroom. The building also has a keyless entry at the back door, fire extinguishers, illuminated exit signs, flood lights, and is wired for sound. ARDOT has reported around 32K VPD along 14th St., however, that count is set to surge due to a 6-lane highway expansion and opening of the Walmart Campus. It is also less than 1 mile from I-49, which sees about 88K VPD. This property is the total package with endless opportunities! NW Arkansas is home to Three Fortune 500 Companies!

#### PROPERTY HIGHLIGHTS

- · Across from the new Walmart HQ, scheduled to open in 2025
- Frontage on 14th St (32,000 VPD)
- Less than 1 mile to I-49 (88,000 VPD)
- Infill redevelopment opportunity in Northwest Arkansas
- · Multiple ingress/egress points
- Potential for C-2 Zoning (60' height allowed and 7' setbacks)
- Current zoning is R-O (Residential Office) 40' height and 10' setbacks. Allows variety of residential/commercial uses.

### +/- 0.46 AC SITE DIRECTLY ACROSS FROM NEW WALMART HQ