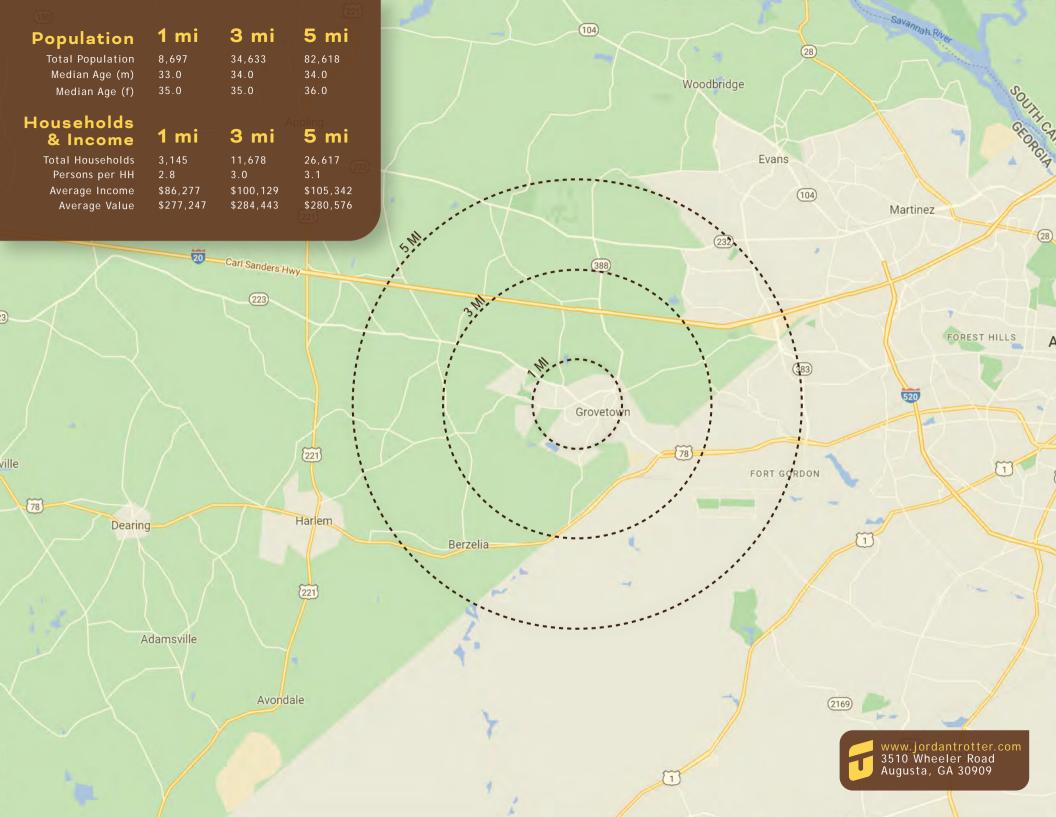

LLE

No Link to be

This parcel is situated on approximately 0.42 acres near the intersection of Grovetown Harlem Road and W Robinson Avenue in Grovetown, GA. This area of Grovetown is experiencing rapid growth. Nearby businesses include Neighborhood Walmart, Sparkle Express Car Wash, Tasty Wings & Seafood, SRP Federal Credit Union, Augusta University Health Prompt Care, and more.