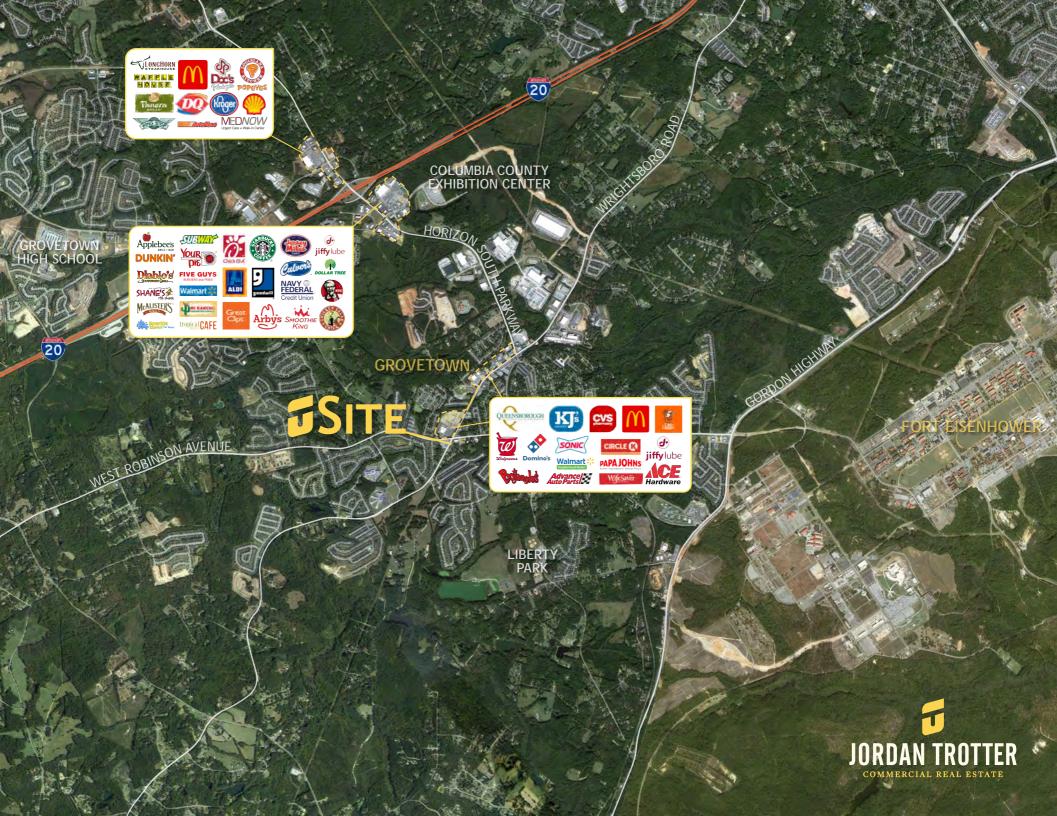

LLE

No Link to be

This parcel is situated on approximately 0.42 acres near the intersection of Grovetown Harlem Road and W Robinson Avenue in Grovetown, GA. This area of Grovetown is experiencing rapid growth. Nearby businesses include Neighborhood Walmart, Sparkle Express Car Wash, Tasty Wings & Seafood, SRP Federal Credit Union, Augusta University Health Prompt Care, and more.