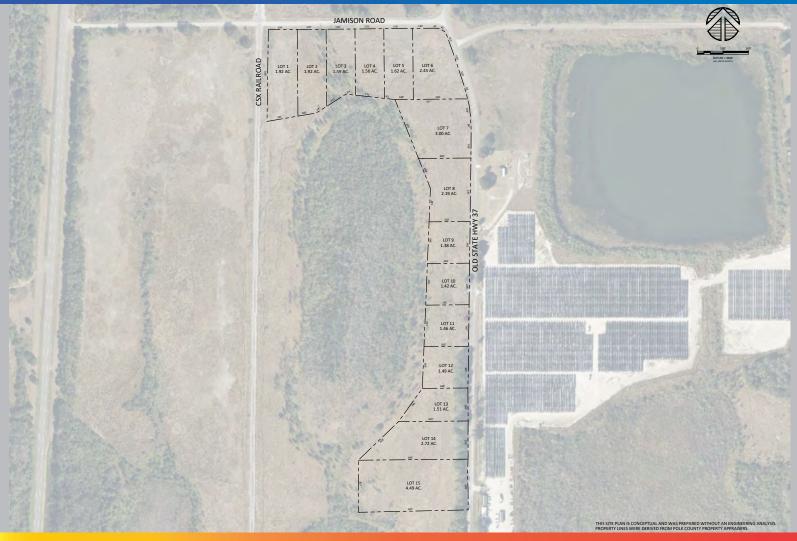

## **HEAVY INDUSTRIAL PROPERTIES**

**OLD HIGHWAY 37, MULBERRY, FL 33860** 

## **15 LOTS AVAILABLE**

1.38 ACRE TO 4.49 ACRE LOTS STARTING AT \$1875/MONTH

Rick Carroll **T. Mims Corp.**439 South Florida Avenue Suite 202
Lakeland, FL 33801
info@tmimscorp.com
Office: 863-683-9297 Cell: 863-512-1187

## AFFORDABLE LAND FOR SALE: 15 LOTS, LOW DOWN PAYMENT, AND FIXED RATES

This property offers a unique investment opportunity with 15 individual industrial lots available for purchase, each sold separately. With a straightforward, set price, low down payment, and interest rates ranging from 8.75% to 9.75%, there's no need to deal with banks or fluctuating rates. These lots are ideal for industrial development or long-term commercial investment.

| LOT    | SIZE       | SELLING PRICE | PAYMENT    | INTEREST | TERM  | DOWN |
|--------|------------|---------------|------------|----------|-------|------|
| Lot 1  | 1.92 acres | \$336,000.00  | \$2,687.00 | 8.75%    | 15-YR | 20%  |
| Lot 2  | 1.92 acres | \$336,000.00  | \$3,204.00 | 9.75%    | 15-YR | 10%  |
| Lot 3  | 1.59 acres | \$278,250.00  | \$2,243.00 | 9.75%    | 20-YR | 15%  |
| Lot 4  | 1.56 acres | \$274,000.00  | \$2,612.00 | 9.75%    | 15-YR | 10%  |
| Lot 5  | 1.62 acres | \$285,000.00  | \$2,015.00 | 8.75%    | 20-YR | 20%  |
| Lot 6  | 2.45 acres | \$465,500.00  | \$3,291.00 | 8.75%    | 20-YR | 20%  |
| Lot 7  | 3.0 acres  | \$570,000.00  | \$4,986.00 | 9.25%    | 15-YR | 15%  |
| Lot 8  | 2.19 acres | \$385,250.00  | \$2,724.00 | 8.75%    | 20-YR | 20%  |
| Lot 9  | 1.38 acres | \$265,200.00  | \$1,875.00 | 8.75%    | 20-YR | 20%  |
| Lot 10 | 1.42 acres | \$270,000.00  | \$2,362.00 | 9.25%    | 15-YR | 15%  |
| Lot 11 | 1.46 acres | \$278,000.00  | \$2,223.00 | 8.75%    | 15-YR | 20%  |
| Lot 12 | 1.49 acres | \$285,000.00  | \$2,493.00 | 9.25%    | 15-YR | 15%  |
| Lot 13 | 1.51 acres | \$287,000.00  | \$2,029.00 | 8.75%    | 20-YR | 20%  |
| Lot 14 | 2.72 acres | \$482,000.00  | \$3,408.00 | 8.75%    | 20-YR | 20%  |
| Lot 15 | 4.49 acres | \$800,000.00  | \$6,396.00 | 8.75%    | 15-YR | 20%  |