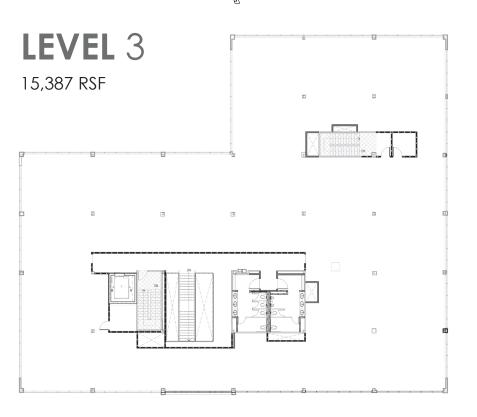

## + FLOOR PLANS & AVAILABILITY

## 2,651 - 30,020 SF AVAILABLE

Four move-in ready lab spec suites ranging from 2,651 to 4,748 SF are now available for occupany on the 2nd floor along with one full floor measuring 15,387 SF (build to suit).