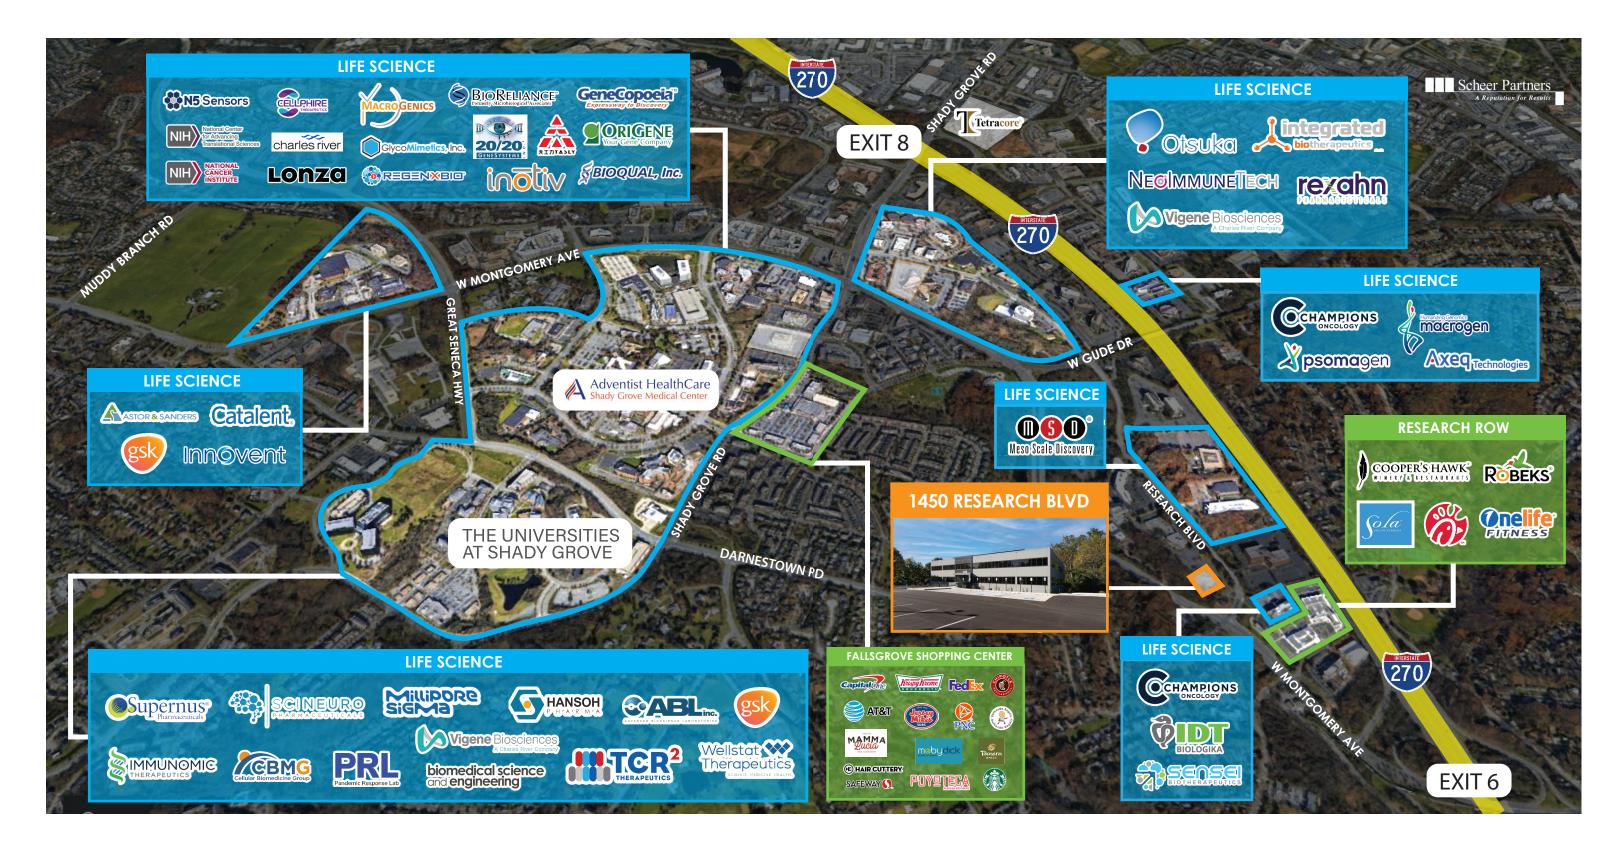

## + BUILDING OVERVIEW

Located conveniently in the bustling I-270 life science corridor near the Shady Grove Life Science Center with easy access from exits 6 and 8, 1450 Research Boulevard is a newly renovated, three-story, 45,000 SF, life science building in Rockville, MD.

## + LOCATION OVERVIEW

1450 Research Boulevard is a short walk away from neighborhood amenities including restaurants, hotels, and fitness centers such as Chick-Fil-A, Cooper's Hawk, Robeks, and Onelife Fitness.