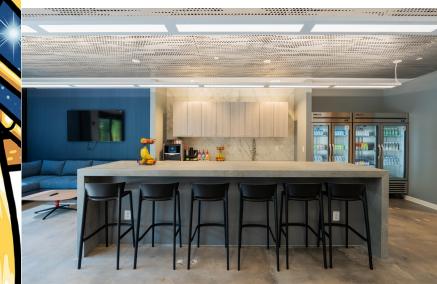

Improvements to the building include two shared conference rooms, a patio/outdoor entertaining area, a three-level open staircase, restrooms, an autoclave and glass-wash, and a tenant lounge with a pantry equipped with Wi-Fi.

## + NEW AMENITIES

- Tenant lounge/ pantry
- Shared conference rooms
- Outdoor collaboration area
- Common areas and restrooms
- Shared glass wash & autoclave
- Freight elevator
- Loading area
- Backup generator
- Lab ready mechanical systems
- 4 electric vehicle charging stations