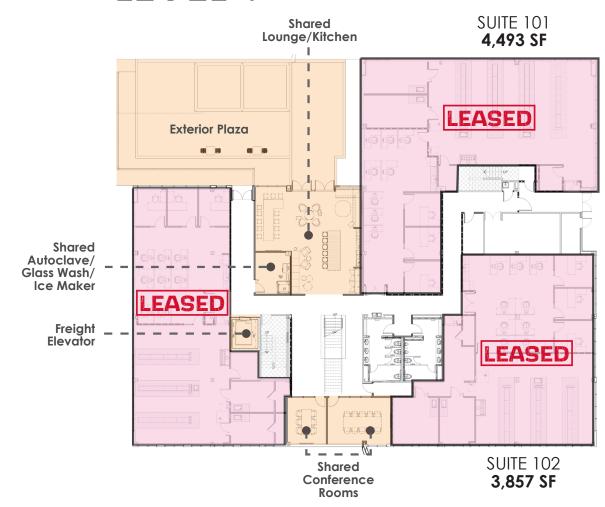

boration area
- Common areas and restrooms
- Shared glass wash & autoclave
- Freight elevator
- Loading area
- Backup generator
- Lab ready mechanical systems
- 4 electric vehicle charging stations











## + TECHNICAL HIGHLIGHTS

### **TOTAL SF**

+ 45,000 SF

### ZONING

+ Mixed-Use Employment (MXE)

### **POWER**

+ 3000 Amp 480/277Volt, 3-Phase, 4-Wire

### UTILITIES

- + 5" Sanitary
- + 3" Domestic Cold Water
- + Natural Gas 2 PSIG)

### HVAC/MECHANICAL

+ New rooftop DOAS units

# **EMERGENCY GENERATOR**

+ Natural Gas (180KW)

## + FLOOR PLANS & AVAILABILITY

## 2,651 - 30,020 SF AVAILABLE

Four move-in ready lab spec suites ranging from 2,651 to 4,748 SF are now available for occupany on the 2nd floor along with one full floor measuring 15,387 SF (build to suit).

## LEVEL 1



## + LEVEL 2 SPEC SUITES











Suite 230 **4,748 SF** 

Suite 240 **4,450 SF** 

Suite 210 **2,651 SF** 

Suite 220 **2,784 SF**  LEVEL 2

14,633 RSF

Spec Suites



## + LOCATION OVERVIEW

1450 Research Boulevard is a short walk away from neighborhood amenities including restaurants, hotels, and fitness centers such as Chick-Fil-A, Cooper's Hawk, Robeks, and Onelife Fitness.

2 min to

13 min to

8 min to

8 min to

38 min to

















# Up to 30,020 SF OF LAB

**Spec Suites Are Available!** 

### **Nate Crowe**

301.337.4730 ncrowe@scheerpartners.com

#### **Aaron Gambini**

703.472.3737 agambini@scheerpartners.com



301.337.4700

www.scheerpartners.com

15245 Shady Grove Road, Suite 210 Rockville, Maryland 20850