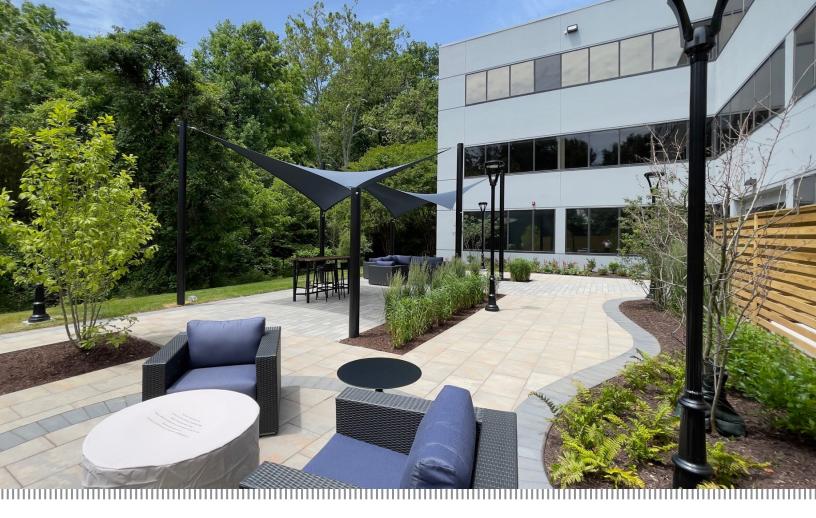

Improvements to the building include two shared conference rooms, a patio/outdoor entertaining area, a three-level open staircase, restrooms, an autoclave and glass-wash, and a tenant lounge with a pantry equipped with Wi-Fi.