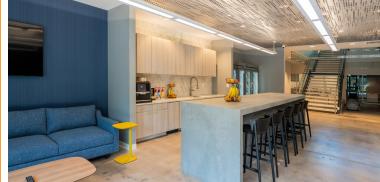

Improvements to the building include two shared conference rooms, a patio/outdoor entertaining area, a three-level open staircase, restrooms, an autoclave and glass-wash, and a tenant lounge with a pantry equipped with Wi-Fi.

## + NEW AMENITIES

- Tenant lounge/ pantry
- Shared conference rooms
- Outdoor collaboration area
- Common areas and restrooms
- Shared glass wash & autoclave
- Freight elevator
- Loading area
- Backup generator
- Lab ready mechanical systems
- 4 electric vehicle charging stations