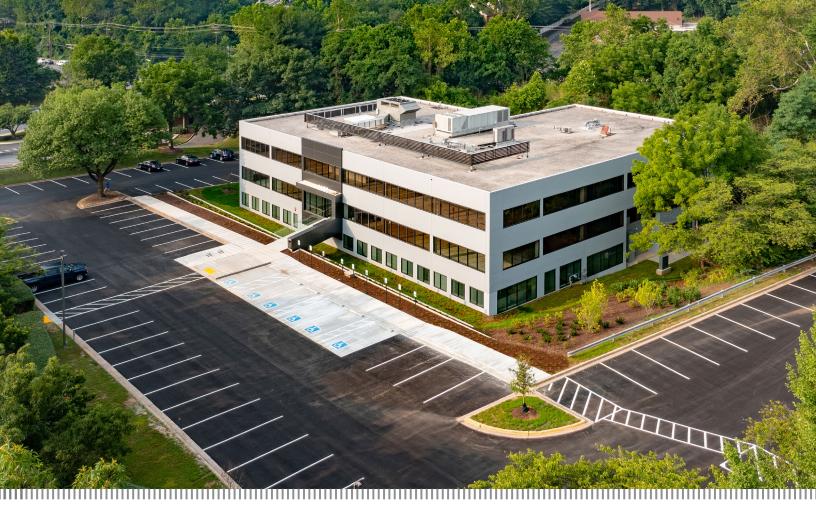

## + BUILDING OVERVIEW

Located conveniently in the bustling I-270 life science corridor near the Shady Grove Life Science Center with easy access from exits 6 and 8, 1450 Research Boulevard is a newly renovated, three-story, 45,000 SF, life science building in Rockville, MD.

Improvements to the building include two shared conference rooms, a patio/outdoor entertaining area, a three-level open staircase, restrooms, an autoclave and glass-wash, and a tenant lounge with a pantry equipped with Wi-Fi.

Brand new mechanical, electrical, and plumbing systems, natural gas backup generator, a dedicated outdoor air supply (DOAS) unit, and a service elevator ensure reliable and highly functional infrastructure.