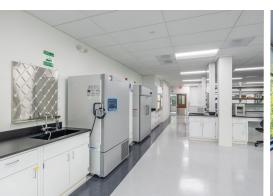

Improvements to the building include two shared conference rooms, a patio/outdoor entertaining area, a three-level open staircase, restrooms, an autoclave and glass-wash, and a tenant lounge with a pantry equipped with Wi-Fi.