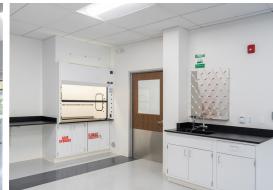

Improvements to the building include two shared conference rooms, a patio/outdoor entertaining area, a three-level open staircase, restrooms, an autoclave and glass-wash, and a tenant lounge with a pantry equipped with Wi-Fi.

## + NEW AMENITIES

- Tenant lounge/ pantry
- Shared conference rooms
- Outdoor collaboration area
- Common areas and restrooms
- Shared glass wash & autoclave
- Freight elevator
- Loading area
- Backup generator
- Lab ready mechanical systems
- 4 electric vehicle charging stations