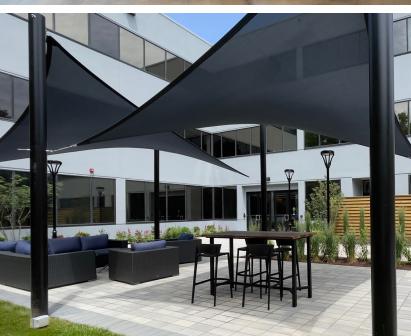

Improvements to the building include two shared conference rooms, a patio/outdoor entertaining area, a three-level open staircase, restrooms, an autoclave and glass-wash, and a tenant lounge with a pantry equipped with Wi-Fi.

## + NEW AMENITIES

- Tenant lounge/ pantry
- Shared conference rooms
- Outdoor collaboration area
- Common areas and restrooms
- Shared glass wash & autoclave
- Freight elevator
- Loading area
- Backup generator
- Lab ready mechanical systems
- 4 electric vehicle charging stations