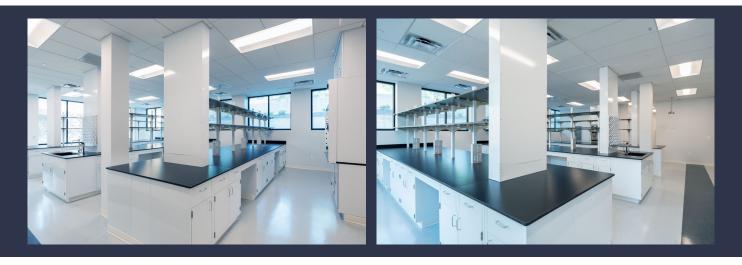

# Up to 30,020 SF OF LAB

**Spec Suites Are Available!** 

## 2,651 - 30,020 SF AVAILABLE

Four move-in ready lab spec suites ranging from 2,651 to 4,748 SF are now available for occupany on the 2nd floor along with one full floor measuring 15,387 SF (build to suit).