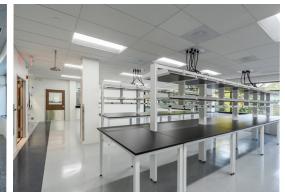

# Up to 30,020 SF OF LAB

**Spec Suites Are Available!** 

## 2,651 - 30,020 SF AVAILABLE

Four move-in ready lab spec suites ranging from 2,651 to 4,748 SF are now available for occupany on the 2nd floor along with one full floor measuring 15,387 SF (build to suit).