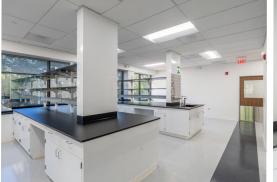

# Up to 30,020 SF OF LAB

**Spec Suites Are Available!** 

## 2,651 - 30,020 SF AVAILABLE

Four move-in ready lab spec suites ranging from 2,651 to 4,748 SF are now available for occupany on the 2nd floor along with one full floor measuring 15,387 SF (build to suit).