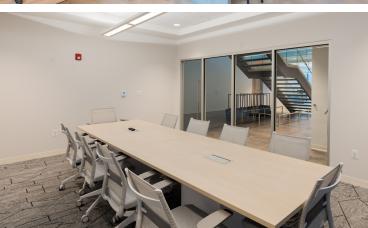

Improvements to the building include two shared conference rooms, a patio/outdoor entertaining area, a three-level open staircase, restrooms, an autoclave and glass-wash, and a tenant lounge with a pantry equipped with Wi-Fi.