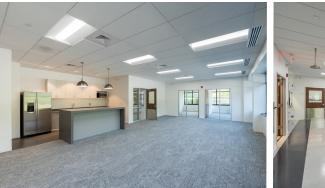

Improvements to the building include two shared conference rooms, a patio/outdoor entertaining area, a three-level open staircase, restrooms, an autoclave and glass-wash, and a tenant lounge with a pantry equipped with Wi-Fi.

## + NEW AMENITIES

- Tenant lounge/ pantry
- Shared conference rooms
- Outdoor collaboration area
- Common areas and restrooms
- Shared glass wash & autoclave
- Freight elevator
- Loading area
- Backup generator
- Lab ready mechanical systems
- 4 electric vehicle charging stations