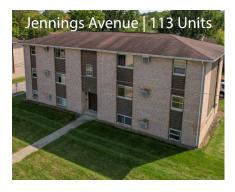

## OFFERING SUMMARY

Price TBD By Market Location Mansfield, OH

Total Units 333

Properties 3

Year(s) Built 1971 - 1992 Portfolio Occupancy 93.39% Portfolio Average Rent \$726

## **INVESTMENT HIGHLIGHTS**

- Significant Value Add Potential (\$200,000+ of Loss-to-Lease)
- More Than \$3,100,000 of Capital Improvements Since 2021
- Recently Implemented RUBS Program at all Three Sites
- 67% Two-Bedroom Units
- All Properties Within Three Miles
- Can Be Purchased Individually or as a Portfolio