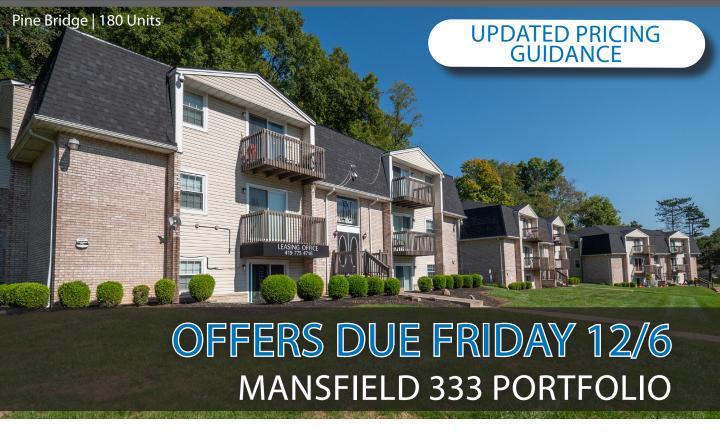

## OFFERING SUMMARY

Price TBD By Market Location Mansfield, OH

Total Units 333

Properties 3

Year(s) Built 1971 - 1992 Portfolio Occupancy 93.39% Portfolio Average Rent \$726

## **INVESTMENT HIGHLIGHTS**

- Significant Value Add Potential (\$200,000+ of Loss-to-Lease)
- More Than \$3,100,000 of Capital Improvements Since 2021
- Recently Implemented RUBS Program at all Three Sites
- 67% Two-Bedroom Units
- All Properties Within Three Miles
- Can Be Purchased Individually or as a Portfolio