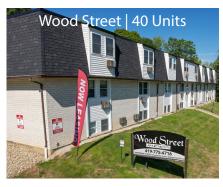

## OFFERING SUMMARY

Price TBD By Market Location Mansfield, OH

Total Units 333

Properties 3

Year(s) Built 1971 - 1992 Portfolio Occupancy 93.39% Portfolio Average Rent \$726

## **INVESTMENT HIGHLIGHTS**

- Significant Value Add Potential (\$200,000+ of Loss-to-Lease)
- More Than \$3,100,000 of Capital Improvements Since 2021
- Recently Implemented RUBS Program at all Three Sites
- 67% Two-Bedroom Units
- All Properties Within Three Miles
- Can Be Purchased Individually or as a Portfolio