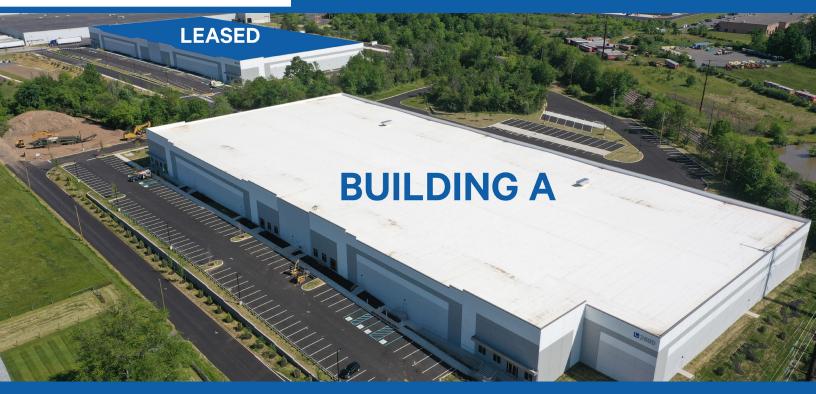

### **FULL BUILDING NOW AVAILABLE**

- Two (2) building industrial development totaling 332,899 SF
- Building A: ± 164,899 SF Available
- · Building B: Fully Leased
- Located along the path of the PA Route 309 Connector.
  For more information visit www.pa309connector.com
- ± 22 miles to King of Prussia, PA, supplying direct access to PA Turnpike/NE Extension/I-47
- ± 21 miles to I-78
- ± 41 Miles to the Philadelphia International Airport
- Surrounded by labor of all skill levels

### **FULL BUILDING NOW AVAILABLE**

#### **BUILDING A SPECS**

- Two (2) building industrial development totaling 332,899 SF
- Building A: ± 164,899 SF Available
- Building B: Fully Leased
- Ten (10) 10' x 9' loading docks with knock out panels for additional loading
- One (1) 16' x 12' drive-in doors
- 327' width x 280' depth
- 44' d x 54' w column spacing with a 60' speed bay (exterior wall column 57'w)
- 32' clear height
- 154 total building parking spaces and 27 trailer parking spaces allocated on a pro-rata basis
- · Light Industrial District, Hatfield Township, PA