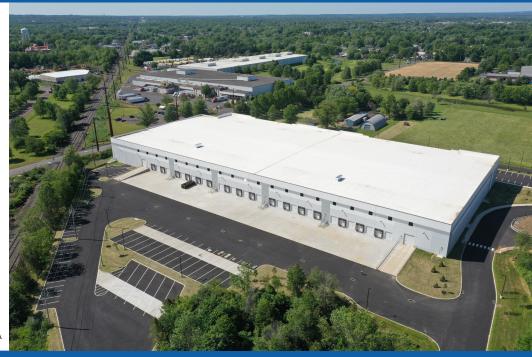

#### **BUILDING A SPECS**

- Two (2) building industrial development totaling 332,899 SF
- Building A: ± 164,899 SF Available
- Building B: Fully Leased
- Ten (10) 10' x 9' loading docks with knock out panels for additional loading
- One (1) 16' x 12' drive-in doors
- 327' width x 280' depth
- 44' d x 54' w column spacing with a 60' speed bay (exterior wall column 57'w)
- 32' clear height
- 154 total building parking spaces and 27 trailer parking spaces allocated on a pro-rata basis
- · Light Industrial District, Hatfield Township, PA