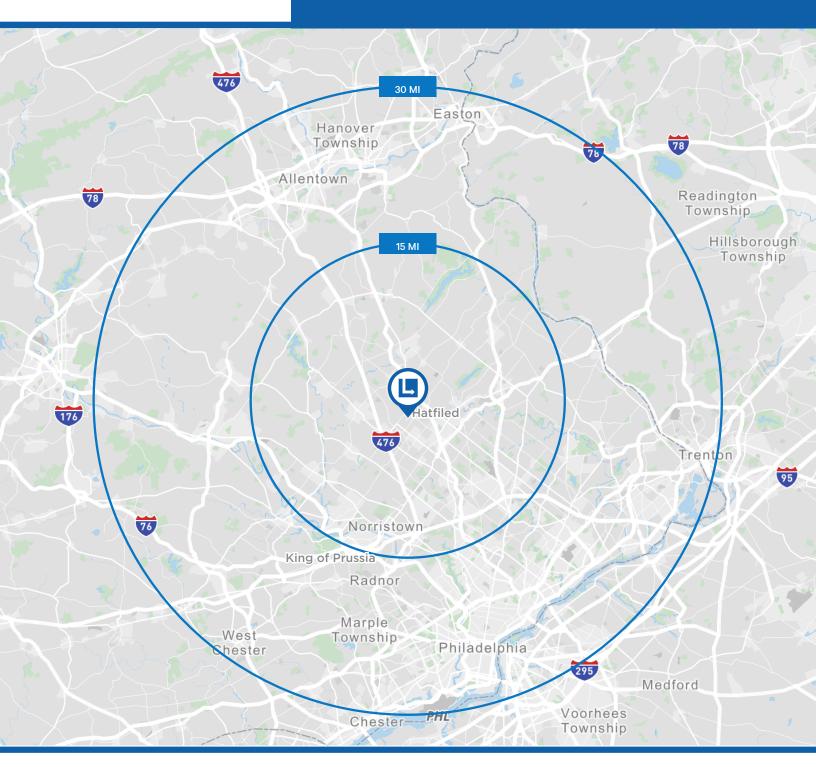

### **FULL BUILDING NOW AVAILABLE**

- Two (2) building industrial development totaling 332,899 SF
- Building A: ± 164,899 SF Available
- · Building B: Fully Leased
- Located along the path of the PA Route 309 Connector.
  For more information visit www.pa309connector.com
- ± 22 miles to King of Prussia, PA, supplying direct access to PA Turnpike/NE Extension/I-47
- ± 21 miles to I-78
- ± 41 Miles to the Philadelphia International Airport
- Surrounded by labor of all skill levels