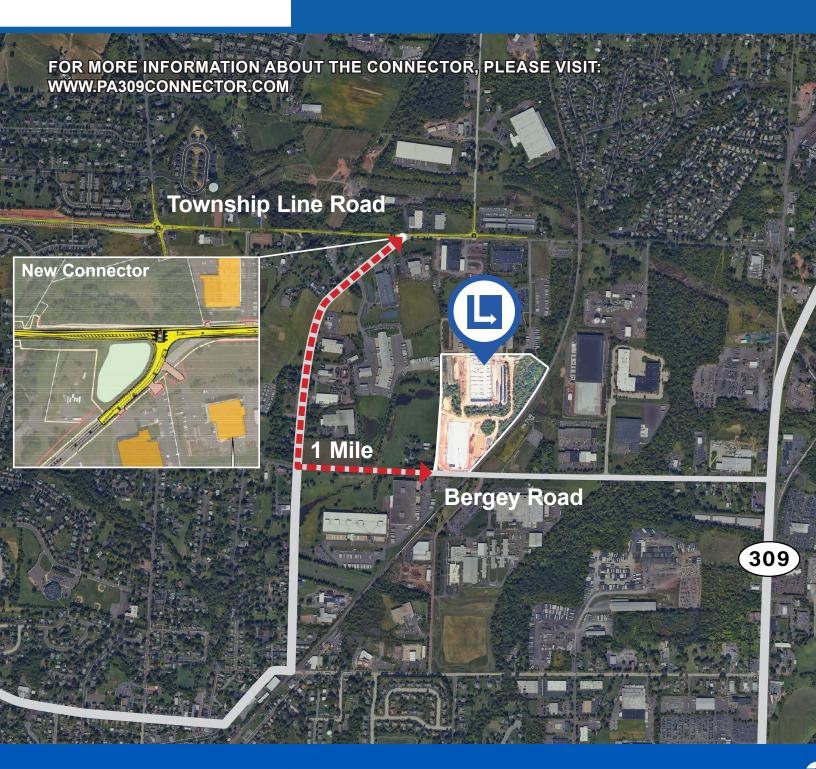

### **FULL BUILDING NOW AVAILABLE**

- Two (2) building industrial development totaling 332,899 SF
- Building A: ± 164,899 SF Available
- · Building B: Fully Leased
- Located along the path of the PA Route 309 Connector.
  For more information visit www.pa309connector.com
- ± 22 miles to King of Prussia, PA, supplying direct access to PA Turnpike/NE Extension/I-47
- ± 21 miles to I-78
- ± 41 Miles to the Philadelphia International Airport
- Surrounded by labor of all skill levels

### **FULL BUILDING NOW AVAILABLE**