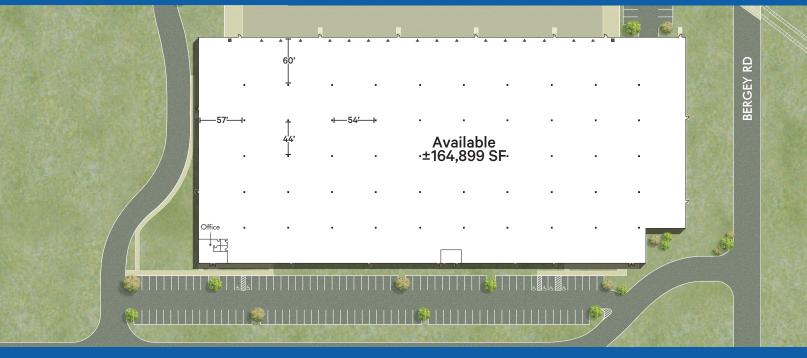

#### **BUILDING A SPECS**

- Two (2) building industrial development totaling 332,899 SF
- Building A: ± 164,899 SF Available
- Building B: Fully Leased
- Ten (10) 10' x 9' loading docks with knock out panels for additional loading
- One (1) 16' x 12' drive-in doors
- 327' width x 280' depth
- 44' d x 54' w column spacing with a 60' speed bay (exterior wall column 57'w)
- 32' clear height
- 154 total building parking spaces and 27 trailer parking spaces allocated on a pro-rata basis
- · Light Industrial District, Hatfield Township, PA