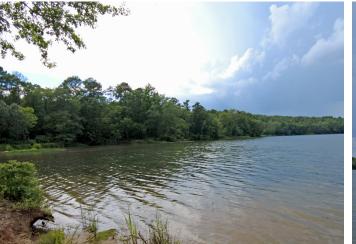

# TWIN TOWER ROAD, LAKE OLIVER, AL

Over 2,700' of frontage available on beautiful Lake Oliver in Lee County, AL – a great opportunity for residential development!

### **FEATURES**

- Over 2,700' Oliver Lake frontage
- Owner will subdivide
- Numerous lot layout scenarios
- Potential for gated community
- City water available
- · Loaded with timber
- 1.5 miles to Publix, CVS & Walgreens
- 3.3 miles to Jack Hughston Hospital
- 3.5 miles to Home Depot, Super Walmart, Aldi & Chick-Fil-A