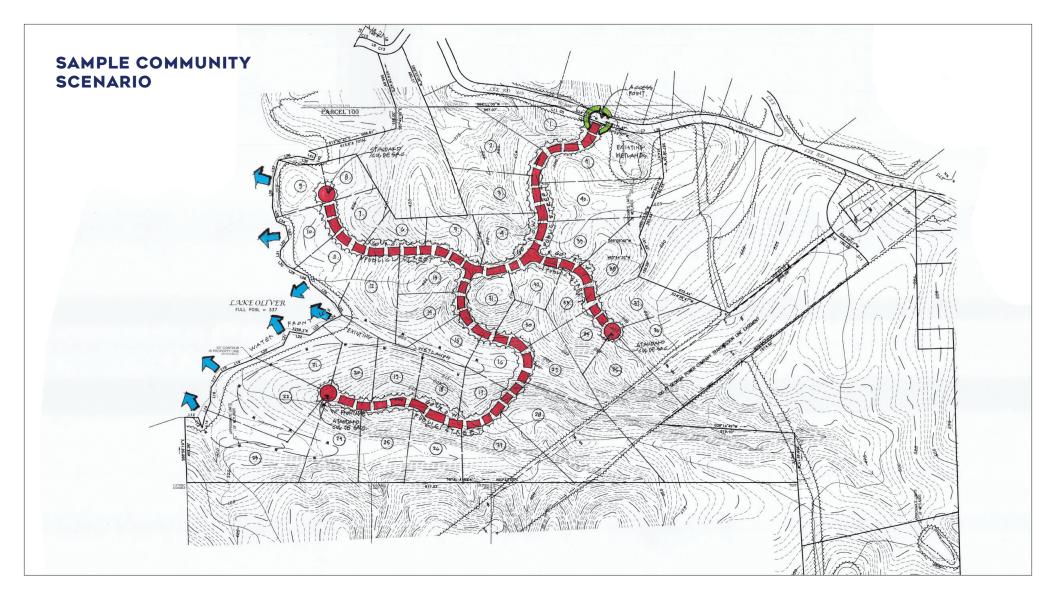

### **FEATURES**

- Over 2,700' Oliver Lake frontage
- Owner will subdivide
- Numerous lot layout scenarios
- Potential for gated community
- City water available
- · Loaded with timber
- 1.5 miles to Publix, CVS & Walgreens
- 3.3 miles to Jack Hughston Hospital
- 3.5 miles to Home Depot, Super Walmart, Aldi & Chick-Fil-A