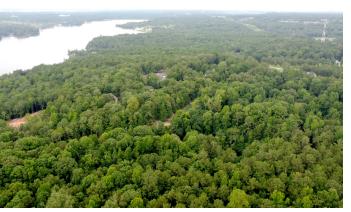

# TWIN TOWER ROAD, LAKE OLIVER, AL

Over 2,700' of frontage available on beautiful Lake Oliver in Lee County, AL – a great opportunity for residential development!

### **FEATURES**

- Over 2,700' Oliver Lake frontage
- Owner will subdivide
- Numerous lot layout scenarios
- Potential for gated community
- City water available
- · Loaded with timber
- 1.5 miles to Publix, CVS & Walgreens
- 3.3 miles to Jack Hughston Hospital
- 3.5 miles to Home Depot, Super Walmart, Aldi & Chick-Fil-A