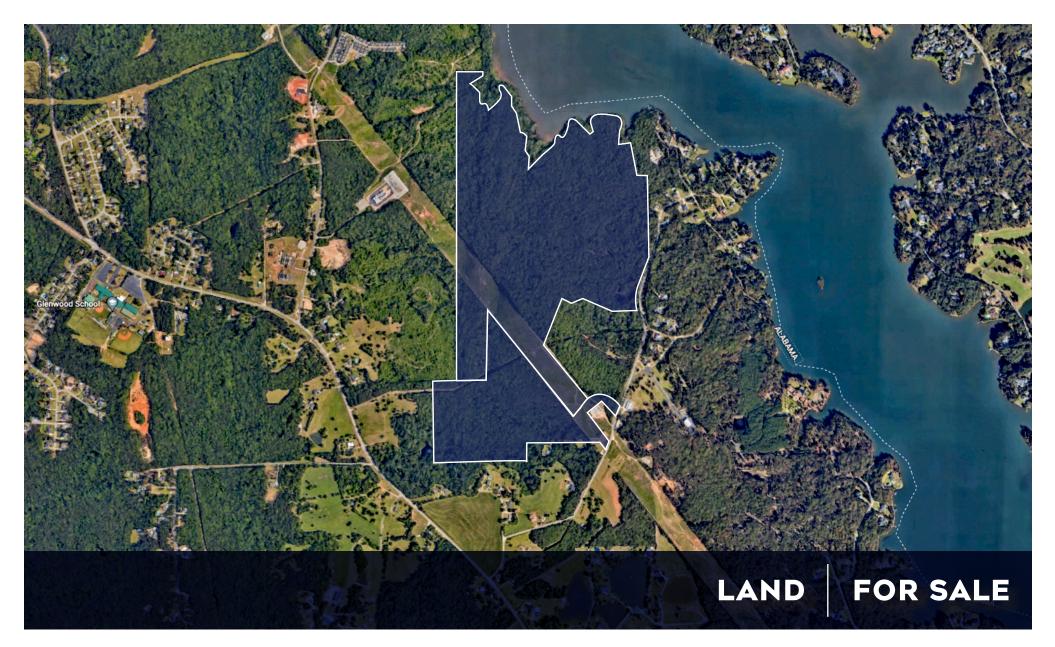

# TWIN TOWER ROAD, LAKE OLIVER, AL

Over 2,700' of frontage available on beautiful Lake Oliver in Lee County, AL – a great opportunity for residential development!

#### ACREAGE

218 ± Acres\*

### **FEATURES**

- Over 2,700' Oliver Lake frontage
- Owner will subdivide
- Numerous lot layout scenarios
- Potential for gated community
- City water available
- · Loaded with timber
- 1.5 miles to Publix, CVS & Walgreens
- 3.3 miles to Jack Hughston Hospital
- 3.5 miles to Home Depot, Super Walmart, Aldi & Chick-Fil-A