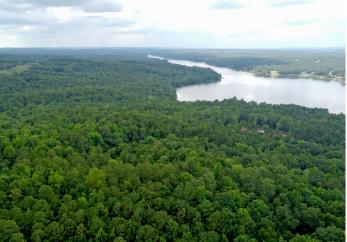

# TWIN TOWER ROAD, LAKE OLIVER, AL

Over 2,700' of frontage available on beautiful Lake Oliver in Lee County, AL – a great opportunity for residential development!

### **FEATURES**

- Over 2,700' Oliver Lake frontage
- Owner will subdivide
- Numerous lot layout scenarios
- Potential for gated community
- City water available
- · Loaded with timber
- 1.5 miles to Publix, CVS & Walgreens
- 3.3 miles to Jack Hughston Hospital
- 3.5 miles to Home Depot, Super Walmart, Aldi & Chick-Fil-A