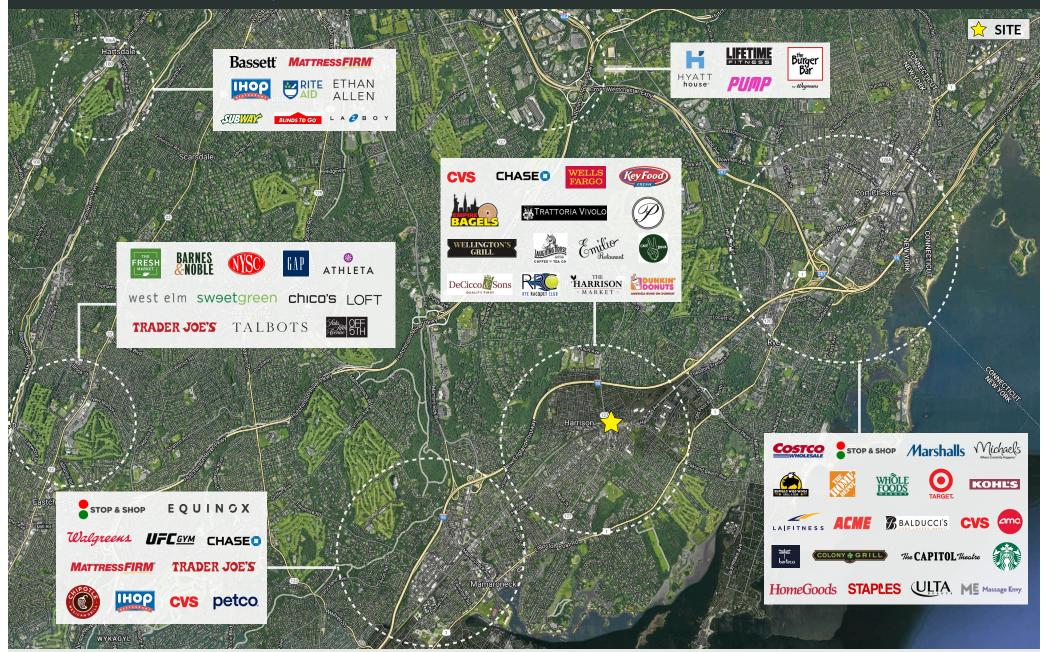

## PROPERTY INFORMATION

- The project includes 143 apartments and over 27,000sf of newly constructed retail space.
- Located at the station entrance to Metro-North Railroad, a 38 min commute to Grand Central.
- Approximately **758 parking spaces** have been constructed for commuter, retail & residential users.
- Opportunity to serve Harrison and surrounding affluent residential communities, as well as approximately 700,000sf of office within less than 1 mile.

## HARRISON RETAIL HALSTEAD AVE & HARRISON AVE | HARRISON, NY 10528