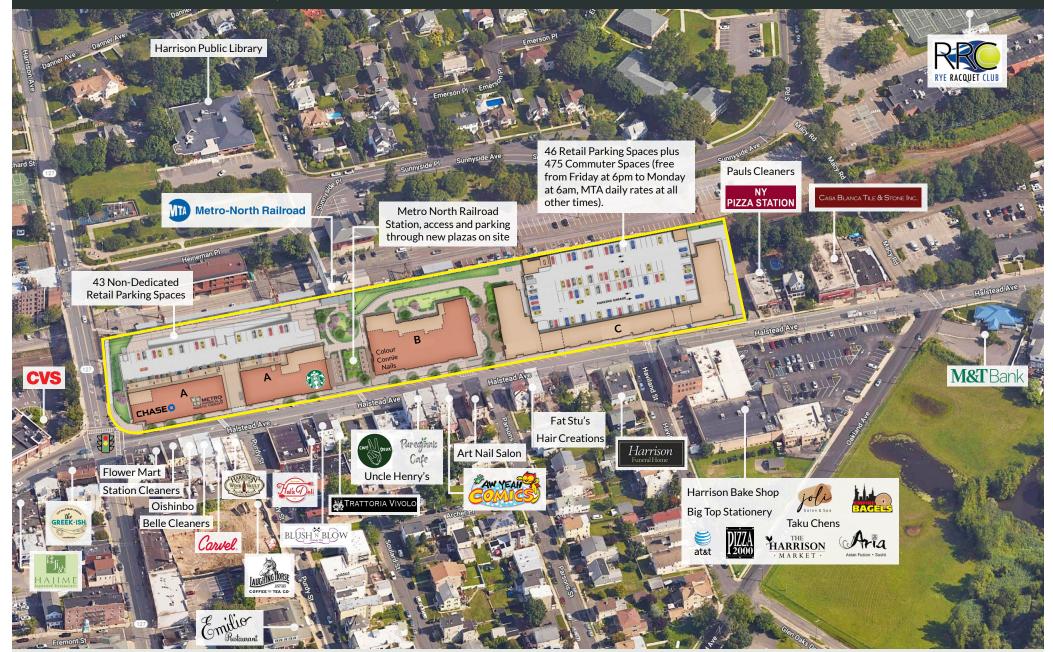

## PROPERTY INFORMATION

- The project includes 143 apartments and over 27,000sf of newly constructed retail space.
- Located at the station entrance to Metro-North Railroad, a 38 min commute to Grand Central.
- Approximately **758 parking spaces** have been constructed for commuter, retail & residential users.
- Opportunity to serve Harrison and surrounding affluent residential communities, as well as approximately 700,000sf of office within less than 1 mile.

### **TENANTS / AVAILABILITY**

| #     | TENANT                                      | Sq. Ft. |
|-------|---------------------------------------------|---------|
| 01    | Chase Bank                                  | 4,920   |
| 04/05 | MetroPT - Coming Soon                       | 3,059   |
| 06    | Hotworx - Coming Soon                       | 1,737   |
| 07/08 | Igor Gracie Jiu Jitsu Academy- Coming Soon  | 3,200   |
| 09    | Starbucks                                   | 2,221   |
| 10    | Colour Connie Nails                         | 2,032   |
| 11    | The Little Bumble Bee Daycare - Coming Soon | 5,697   |
| 13    | Available                                   | 4,358   |

**Building B: Available Now** 

**Building A: Available Now** 

HALSTEAD AVE