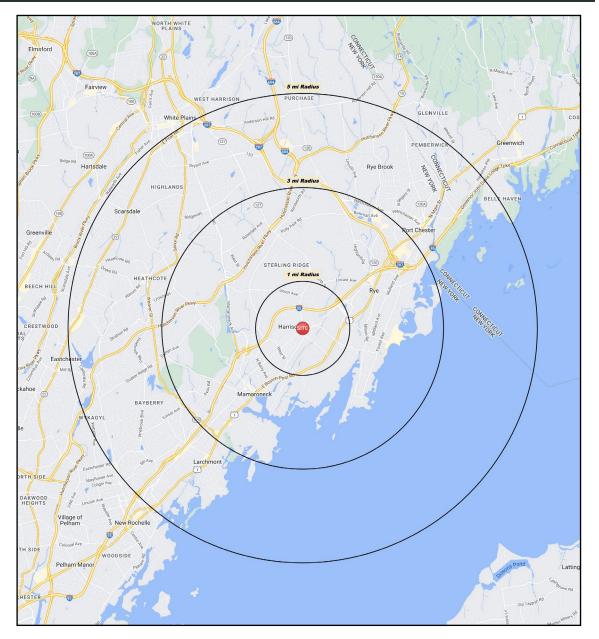

## TRADE AREA DEMOGRAPHICS

#### <u>1 MILE RADIUS:</u>

Total Population: **15,881** Households: **5,966** Daytime Population: **14,356** Median Age: **40.6** 

#### <u>3 MILE RADIUS:</u>

Total Population: **70,061** Households: **25,066** Daytime Population: **62,301** Median Age: **41.3** 

Average Household Income: **\$305,779** Median Household Income: **\$181,273** 

Average Household Income: \$252,028

Median Household Income: \$156,262

#### 5 MILE RADIUS:

Total Population: **199,615** Households: **70,840** Daytime Population: **183,090** Median Age: **41.1** 

Average Household Income: **\$283,587** Median Household Income: **\$176,894** 