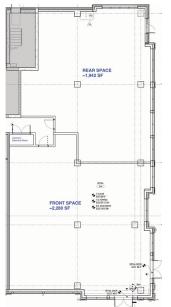

#### 4,358sf available, open to reasonable divisions.

- All uses considered, including restaurant with outdoor seating.
- Generous ceiling heights of approximately 17' throughout.