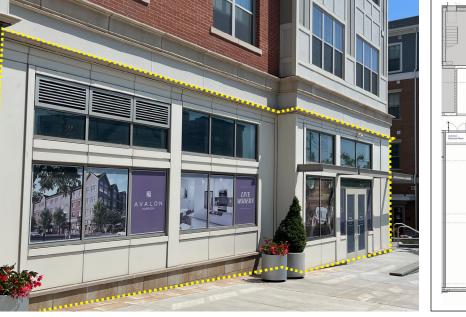

# LAST AVAILABLE SPACE

Coming Soon HOTWORX AQUATIC THERAPY AQUATIC THERAPY IGOR GRACIE

#### 4,358sf available, open to reasonable divisions.

- All uses considered, including restaurant with outdoor seating.
- Generous ceiling heights of approximately 17' throughout.