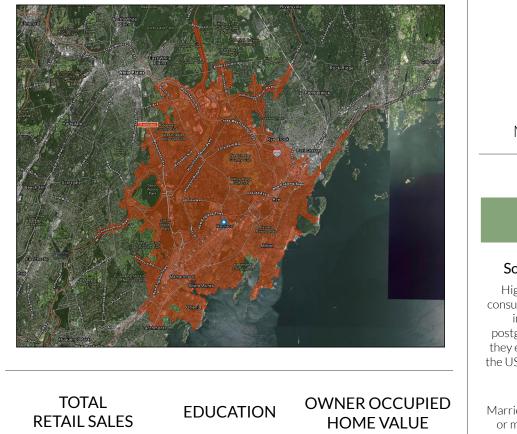

#### **10 MINUTE DRIVE TIME**

\$1,212,297,951

or Higher

Bachelor's Degree

Average

**71,544** Population

\$151,808

Median Household Income

42.2

Median Age

94,087

Daytime Population

### TAPESTRY SEGMENTS

**KEY FACTS** 

| <b>Top T</b><br>9,834 Hous                                                                                                               |                                                                                 | City Lights<br>7,284 Households                                                                                                                               | Urban Chic<br>3,765 Households                                                                                                                                                                                         |                                   |  |  |
|------------------------------------------------------------------------------------------------------------------------------------------|---------------------------------------------------------------------------------|---------------------------------------------------------------------------------------------------------------------------------------------------------------|------------------------------------------------------------------------------------------------------------------------------------------------------------------------------------------------------------------------|-----------------------------------|--|--|
| Socioeconon<br>Highly educated<br>consumer market: r<br>in three reside<br>postgraduate degr<br>they earn more tha<br>the US median hous | , successful<br>more than one<br>ents has a<br>ree. Annually,<br>an three times | Socioeconomic Traits<br>Residents work hard in<br>professional and service<br>occupations but also seek to<br>enjoy life. They earn above<br>average incomes. | Socioeconomic Traits<br>Residents are employed in<br>white-collar occupations—in<br>managerial, technical, and legal<br>positions. Well educated, more<br>than 65% of residents hold a<br>bachelor's degree or higher. |                                   |  |  |
| Household<br>Married couples wi<br>or married couple<br>childre                                                                          | thout children<br>es with older                                                 | Household Types<br>Families, both married<br>couples and single parents,<br>as well as singles.                                                               | Household Types<br>More than half of the households<br>include married couples; nearly<br>30% are singles.                                                                                                             |                                   |  |  |
| <b>Typical Housing</b><br>Single Family                                                                                                  |                                                                                 | <b>Typical Housing</b><br>Multi Units; Single Family                                                                                                          | <b>Typical Housing</b><br>Single Family                                                                                                                                                                                |                                   |  |  |
| ANNUAL HOUSEHOLD SPENDING                                                                                                                |                                                                                 |                                                                                                                                                               |                                                                                                                                                                                                                        |                                   |  |  |
| <b>\$7,622</b><br>Eating<br>Out                                                                                                          | <b>\$4,646</b><br>Apparel &<br>Services                                         | <b>\$14,020</b><br>Groceries                                                                                                                                  | <b>\$548</b><br>Computer &<br>Hardware                                                                                                                                                                                 | <b>\$13,896</b><br>Health<br>Care |  |  |