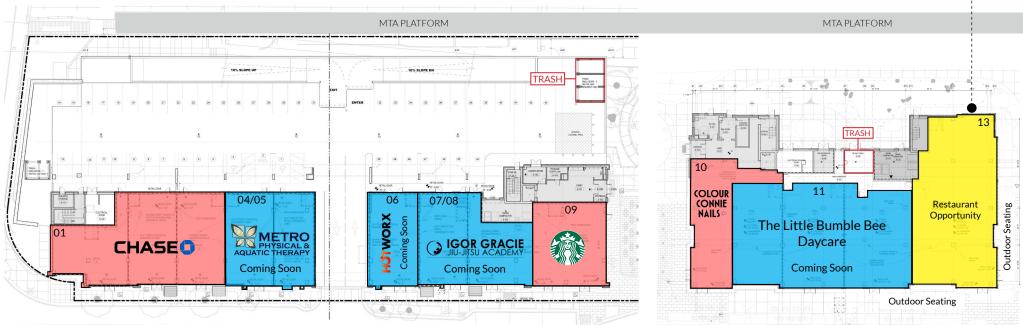

### **TENANTS / AVAILABILITY**

| #     | TENANT                                      | Sq. Ft. |
|-------|---------------------------------------------|---------|
| 01    | Chase Bank                                  | 4,920   |
| 04/05 | MetroPT - Coming Soon                       | 3,059   |
| 06    | Hotworx - Coming Soon                       | 1,737   |
| 07/08 | Igor Gracie Jiu Jitsu Academy- Coming Soon  | 3,200   |
| 09    | Starbucks                                   | 2,221   |
| 10    | Colour Connie Nails                         | 2,032   |
| 11    | The Little Bumble Bee Daycare - Coming Soon | 5,697   |
| 13    | Available                                   | 4,358   |