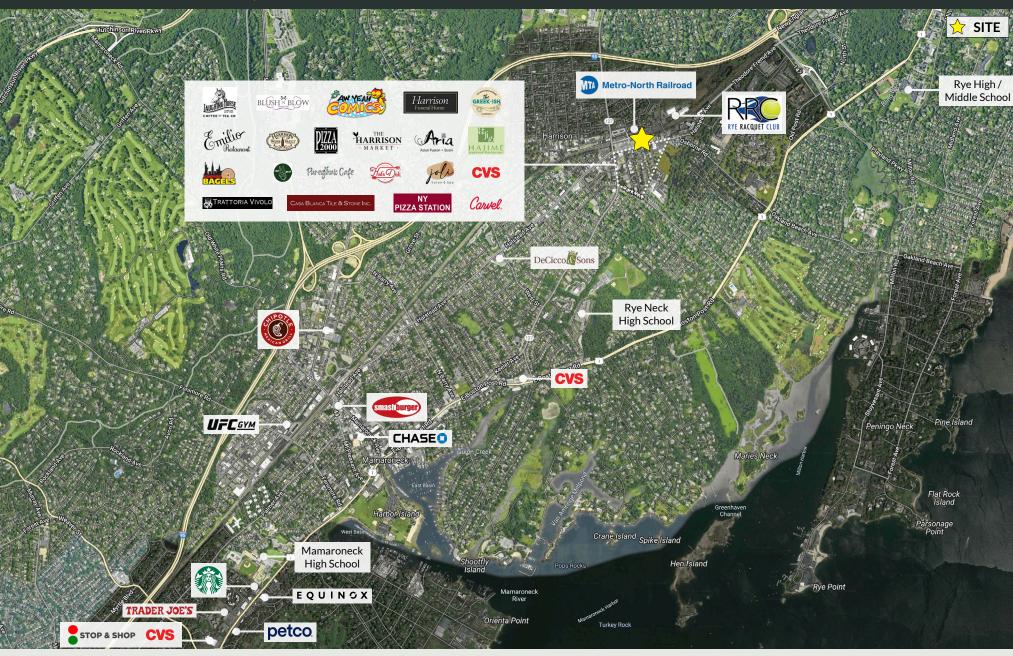

## PROPERTY INFORMATION

- The project includes 143 apartments and over 27,000sf of newly constructed retail space.
- Located at the station entrance to Metro-North Railroad, a 38 min commute to Grand Central.
- Approximately **758 parking spaces** have been constructed for commuter, retail & residential users.
- Opportunity to serve Harrison and surrounding affluent residential communities, as well as approximately 700,000sf of office within less than 1 mile.

## HARRISON RETAIL HALSTEAD AVE & HARRISON AVE | HARRISON, NY 10528