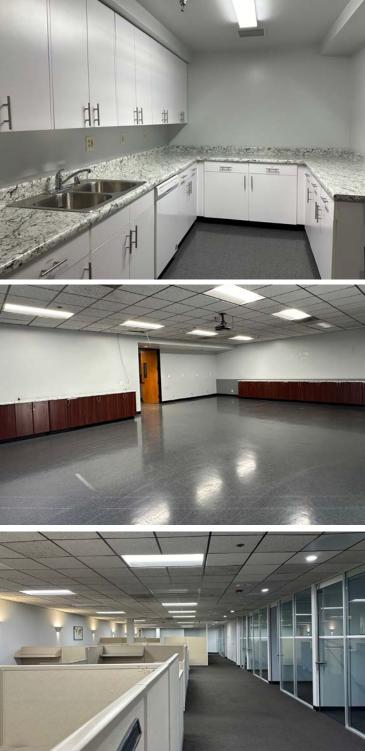

## Property Information

**5314** Irwindale Avenue is an approximate 19,308 square feet of flex building within the Irwindale Business Park in Irwindale, CA. The building consists of approximately 15,000 SF of office space with above standard finishes and approximately 4,308 SF of warehouse/ light manufacturing space.

| <b>Property Address:</b> | 5314 Irwindale Ave Irwindale, CA                                    |
|--------------------------|---------------------------------------------------------------------|
| <b>Building Size:</b>    | ±47,978 SF                                                          |
| Land Size:               | ±143,312 SF                                                         |
| Year Built:              | 1991                                                                |
| Zoning:                  | IRM2                                                                |
| <b>Building Type:</b>    | Flex/ Warehouse                                                     |
| Parking:                 | 60 Surface Spaces                                                   |
| Clear Height:            | 26'                                                                 |
| Loading:                 | (2) Ground Level                                                    |
| Drive Ins:               | (2) 10' x 14'                                                       |
| Power:                   | 800Amp/ 277-480V 3Phase 4W                                          |
| Available SF:            | Suite B: ±19,308 SF<br>Office - ±15,500 SF<br>Warehouse - ±3,808 SF |
| Rate:                    | \$1.20 PSF Industrial Gross                                         |
| Availability:            | Through March 2027                                                  |