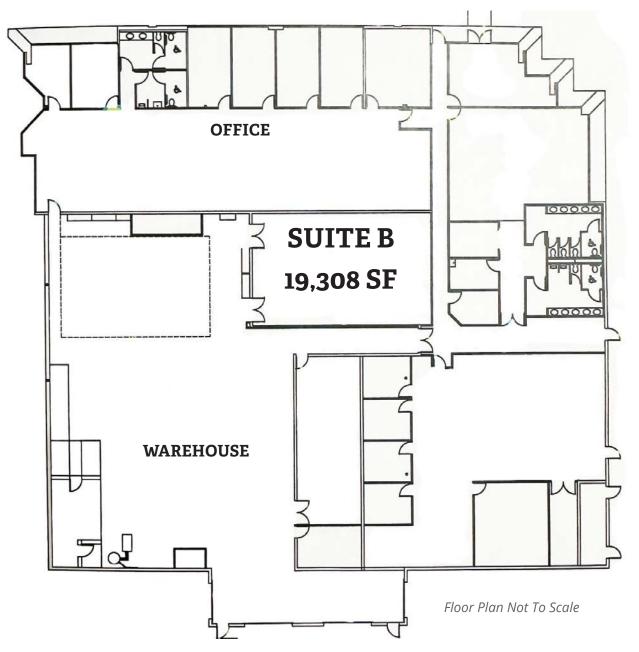

## Floor Plan

This document/email has been prepared by Colliers for advertising and general information only. Colliers makes no guarantees, representations or warranties of any kind, expressed or implied, regarding the information including, but not limited to, warranties of content, accuracy and reliability. Any interested party should undertake their own inquiries as to the accuracy of the information. Colliers excludes unequivocally all inferred or implied terms, conditions and warranties arising out of this document and excludes all liability for loss and damages arising there from. This publication is the copyrighted property of Colliers and /or its licensor(s). © 2024. All rights reserved. This communication is not intended to cause or induce breach of an existing listing agreement. *Colliers International Greater Los Angeles, Inc. CA Broker #01908231*

| <b>Property Address:</b> | 5314 Irwindale Ave Irwindale, CA                                    |
|--------------------------|---------------------------------------------------------------------|
| <b>Building Size:</b>    | ±47,978 SF                                                          |
| Land Size:               | ±143,312 SF                                                         |
| Year Built:              | 1991                                                                |
| Zoning:                  | IRM2                                                                |
| <b>Building Type:</b>    | Flex/ Warehouse                                                     |
| Parking:                 | 60 Surface Spaces                                                   |
| Clear Height:            | 26'                                                                 |
| Loading:                 | (2) Ground Level                                                    |
| Drive Ins:               | (2) 10' x 14'                                                       |
| Power:                   | 800Amp/ 277-480V 3Phase 4W                                          |
| Available SF:            | Suite B: ±19,308 SF<br>Office - ±15,500 SF<br>Warehouse - ±3,808 SF |
| Rate:                    | \$1.20 PSF Industrial Gross                                         |
| Availability:            | Through March 2027                                                  |