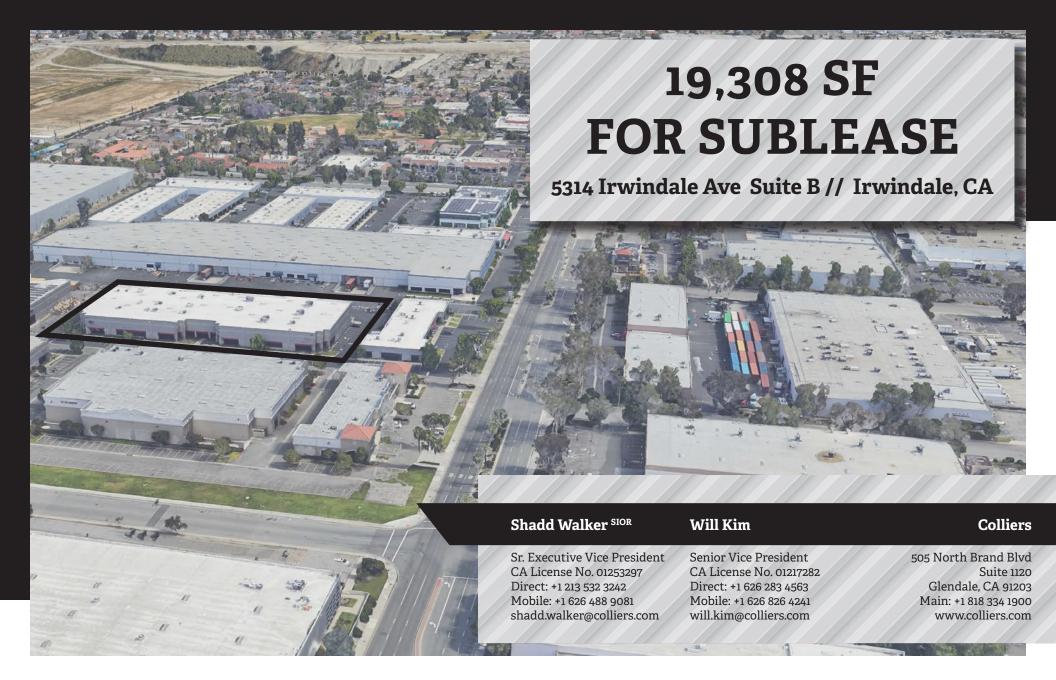

5314 Irwindale Ave Suite B // Irwindale, CA

## Property Information

**5314** Irwindale Avenue is an approximate 19,308 square feet of flex building within the Irwindale Business Park in Irwindale, CA. The building consists of approximately 15,000 SF of office space with above standard finishes and approximately 4,308 SF of warehouse/ light manufacturing space.