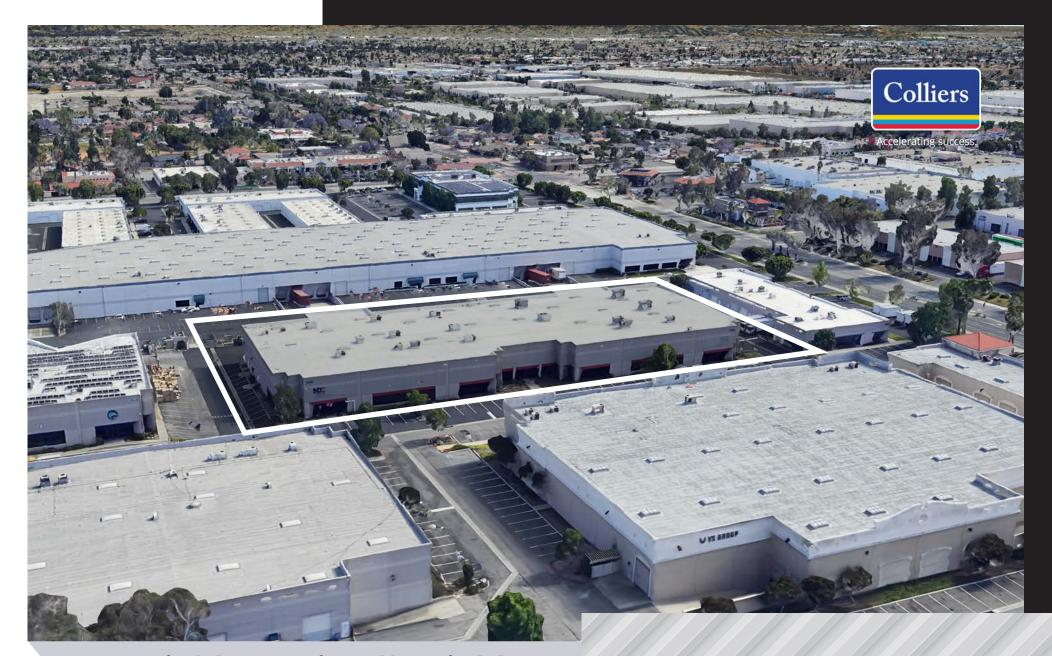

5314 Irwindale Ave Suite B // Irwindale, CA

## Property Information

**5314** Irwindale Avenue is an approximate 19,308 square feet of flex building within the Irwindale Business Park in Irwindale, CA. The building consists of approximately 15,000 SF of office space with above standard finishes and approximately 4,308 SF of warehouse/ light manufacturing space.