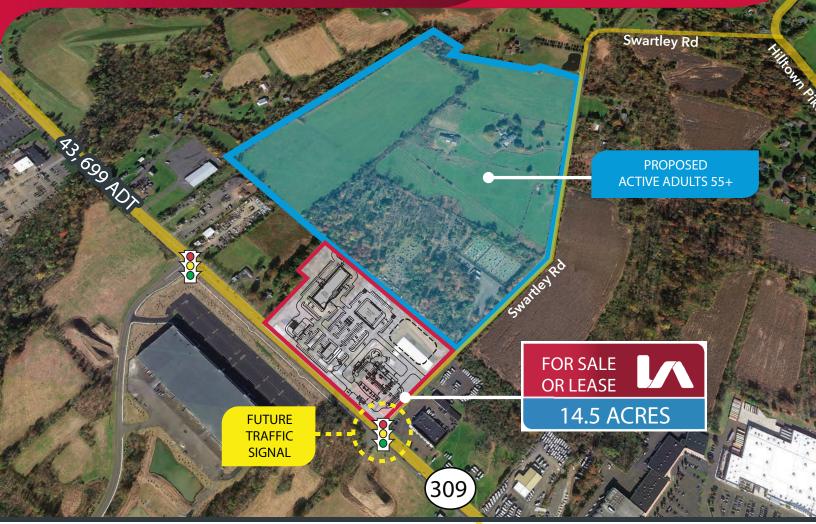

# FOR SALE OR LEASE 14.5 ACRES OF COMMERCIAL LAND

HILLTOWN SHOPPING CENTER SITE

#### **PROPERTY OVERVIEW**

- Commercial Land
- Sale / Lease or joint venture
- Possible uses: fast food, convenience and retail strip
- Current leases are short term due to potential redevelopment
- Dense population in metro Philadelphia market
- Sterling Industrial Park 700,000 SF development under construction across the street
- Many major retailers in this retail corridor

## **PROPERTY DETAILS**

| Property<br>Address:                                                                  | 1701-1903 Bethlehem Pike, Ha                                                    | COMMERCIAL REAL ESTATE SERVICES                                                                                                |                                                                       |
|---------------------------------------------------------------------------------------|---------------------------------------------------------------------------------|--------------------------------------------------------------------------------------------------------------------------------|-----------------------------------------------------------------------|
| Township:                                                                             | Hilltown Township                                                               |                                                                                                                                |                                                                       |
| County:                                                                               | Bucks                                                                           |                                                                                                                                |                                                                       |
| Market:                                                                               | Philadelphia MSA                                                                |                                                                                                                                |                                                                       |
| Submarket:                                                                            | Hatfield                                                                        |                                                                                                                                |                                                                       |
| APN:                                                                                  | 15-032-002 (4 acres), 15-032-001 (6.95 acres), 15-032-195<br>(3.73 acres)       |                                                                                                                                |                                                                       |
| Zoning<br>Description:                                                                | PC-1 planned commercial ideal for retail usage including retail and restaurants |                                                                                                                                |                                                                       |
| Location Description:                                                                 | RT 309, Hilltown Twp, Hatfield, Bucks County, PA                                |                                                                                                                                |                                                                       |
|                                                                                       |                                                                                 |                                                                                                                                |                                                                       |
| Total Land<br>Acreage:                                                                | 14.44                                                                           | Utilities:                                                                                                                     | Public water in service                                               |
|                                                                                       | 14.44<br>629,006                                                                | Utilities: <ul> <li>Public sewer in service</li> </ul>                                                                         | <ul><li>Public water in service</li><li>Electric in service</li></ul> |
| Acreage:<br>Total Land                                                                |                                                                                 |                                                                                                                                | Electric in service                                                   |
| Acreage:<br>Total Land<br>Square Feet:                                                | 629,006                                                                         | <ul> <li>Public sewer in service</li> <li>Gas needs to be extended show</li> </ul>                                             | • Electric in service rt distance                                     |
| Acreage:<br>Total Land<br>Square Feet:<br>Frontage:                                   | 629,006<br>+/- 934                                                              | Public sewer in service                                                                                                        | • Electric in service rt distance                                     |
| Acreage:<br>Total Land<br>Square Feet:<br>Frontage:<br>Lot Dimensions:                | 629,006<br>+/- 934<br>934' x 600'                                               | <ul> <li>Public sewer in service</li> <li>Gas needs to be extended show</li> </ul>                                             | • Electric in service rt distance                                     |
| Acreage:<br>Total Land<br>Square Feet:<br>Frontage:<br>Lot Dimensions:<br>Topography: | 629,006<br>+/- 934<br>934' x 600'<br>Flat                                       | <ul> <li>Public sewer in service</li> <li>Gas needs to be extended show</li> <li>Avg. Daily Traffic Count: 43,699 V</li> </ul> | • Electric in service<br>rt distance<br>PD (Route 309)                |