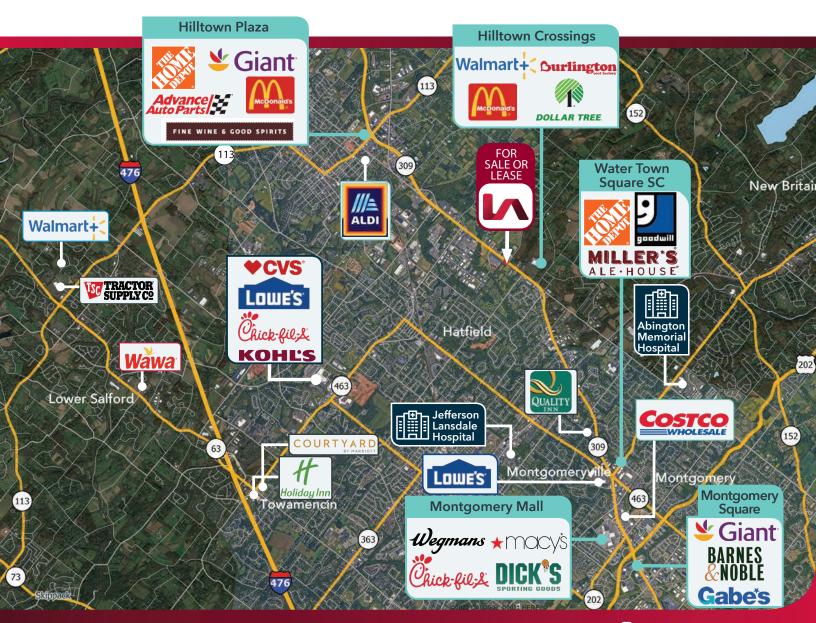

## **RETAIL, RESTAURANTS AND AMENITIES**

Lee & Associates of Eastern Pennsylvania 5053 Ritter Road, Suite 200 | Mechanicsburg, PA 17055 USA | 717-695-3840 lee-associates.com/easternpa