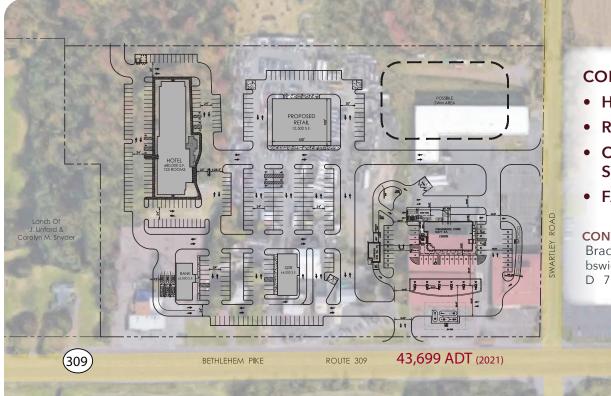

ce rt distance                                     |
| Acreage:<br>Total Land<br>Square Feet:<br>Frontage:<br>Lot Dimensions:                | 629,006<br>+/- 934<br>934' x 600'                                               | <ul> <li>Public sewer in service</li> <li>Gas needs to be extended show</li> </ul>                                             | • Electric in service rt distance                                     |
| Acreage:<br>Total Land<br>Square Feet:<br>Frontage:<br>Lot Dimensions:<br>Topography: | 629,006<br>+/- 934<br>934' x 600'<br>Flat                                       | <ul> <li>Public sewer in service</li> <li>Gas needs to be extended show</li> <li>Avg. Daily Traffic Count: 43,699 V</li> </ul> | • Electric in service<br>rt distance<br>PD (Route 309)                |



CONCEPT PLAN:

LEE &

- HOTEL
- **RETAIL**
- CONVENIENCE STORE
- FAST FOOD

#### CONTACT

Bradley Swidler bswidler@lee-associates.com D 717.208.8669



### HILLTOWN SHOPPING CENTER SITE | HATFIELD, PA



## **RETAIL, RESTAURANTS AND AMENITIES**



Lee & Associates of Eastern Pennsylvania 5053 Ritter Road, Suite 200 | Mechanicsburg, PA 17055 USA | 717-695-3840 lee-associates.com/easternpa



### HILLTOWN SHOPPING CENTER SITE | HATFIELD, PA



Bradley Swidler bswidler@lee-associates.com

D 717.208.8669

All information furnished regarding property for sale, rental or financing is from sources deemed reliable, but no warranty or representation is made as to the accuracy thereof and same is submitted subject to errors, omissions, change of price, rental or other conditions prior to sale, lea