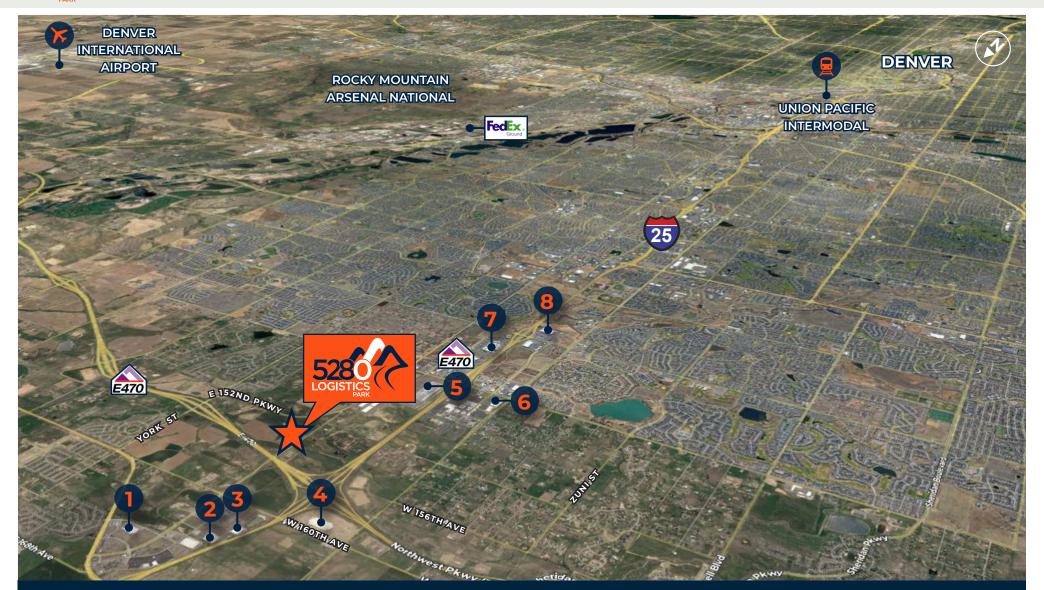

#### BUSINESSES

- 1. Home Depot
- 2. Costco Wholesale
- 3. Floor & Decor
- 4. Amazon Delivery Station DDV3
- 5. Amazon DEN3
- 6. Target
- 7. Denver Premium Outlets
- 8. Walmart

#### **DRIVE TIMES**

FedEx Ground Hub

**?** 26 min.

Denver, CO

Union Pacific Intermodal

Denver International Airport

24.9 mi.