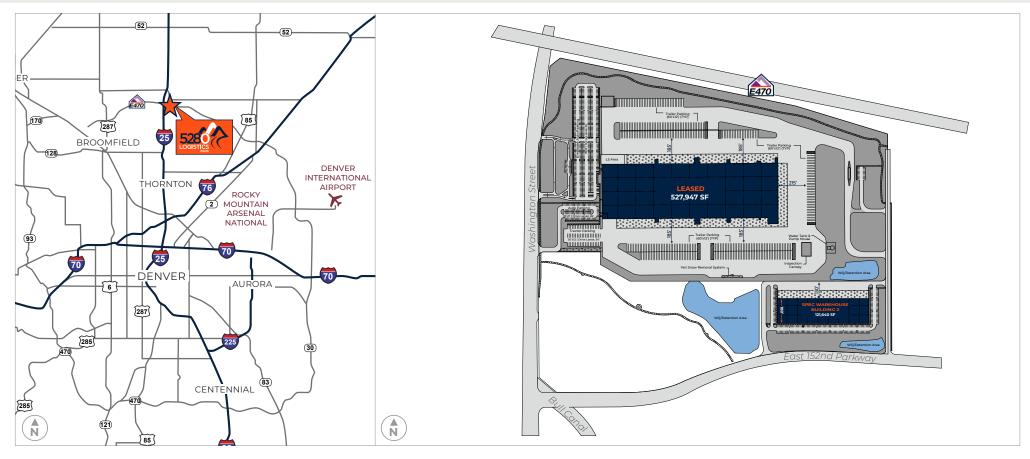

## 121,640 SF | AVAILABLE FOR LEASE OR SALE

5280 Logistics Park, Building 2 is part of a two-building Class A logistics development located in the thriving North Denver industrial submarket. Offering build-to-suit opportunities and ready for construction, Building 2 has direct access to I-25 and E-470. 5280 Logistics Park is positioned well to reach a rich labor pool and a high-growth region of Colorado.

#### THORNTON, COLORADO | 121,640 SF | AVAILABLE FOR LEASE OR SALE

121,640 SF available on 9 acres

130' truck court

220 - auto parking spaces

Spec office space

LED exterior lighting

ESFR sprinkler system

Rear-load configuration