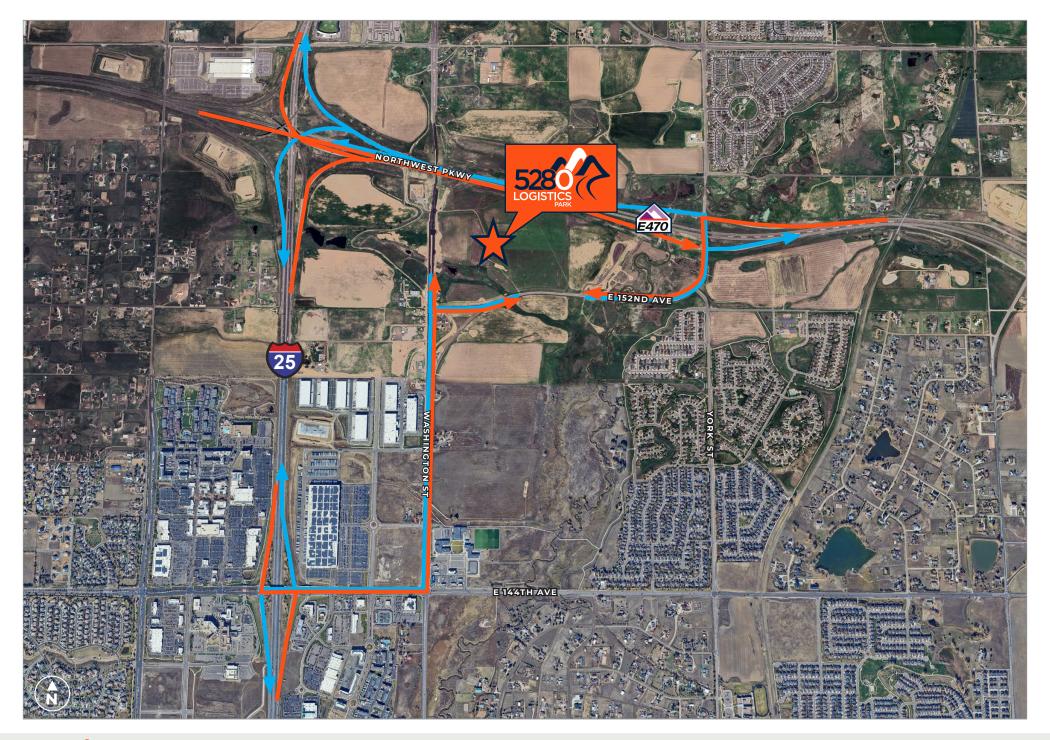

## 121,640 SF | AVAILABLE FOR LEASE OR SALE

5280 Logistics Park, Building 2 is part of a two-building Class A logistics development located in the thriving North Denver industrial submarket. Offering build-to-suit opportunities and ready for construction, Building 2 has direct access to I-25 and E-470. 5280 Logistics Park is positioned well to reach a rich labor pool and a high-growth region of Colorado.