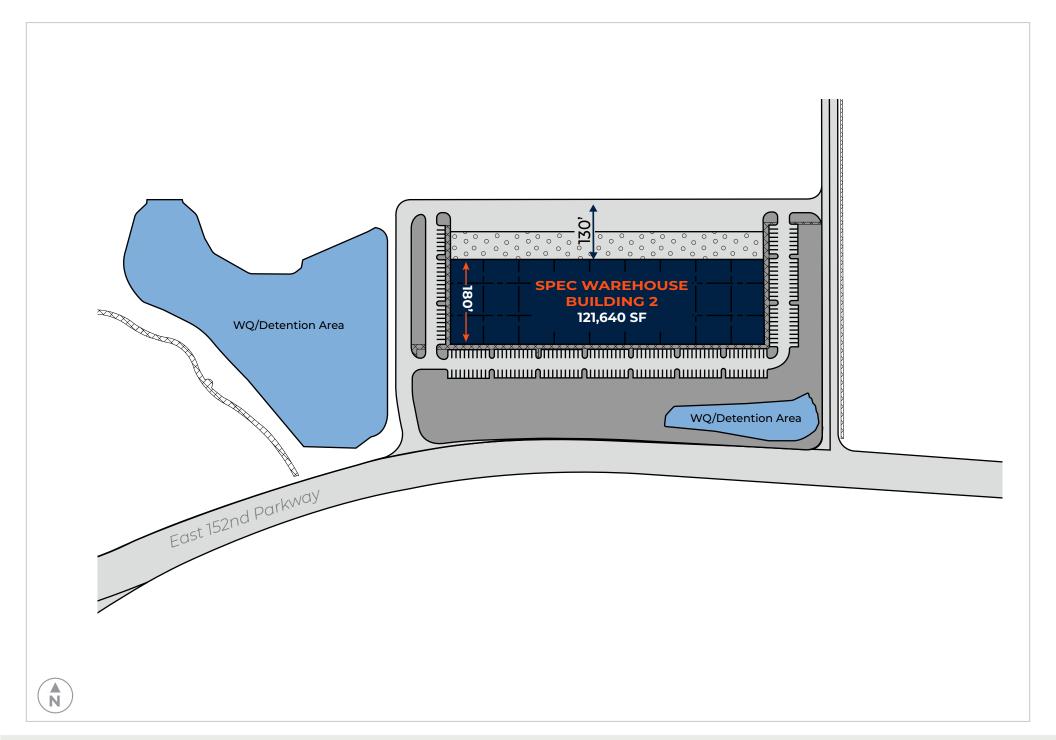

#### THORNTON, COLORADO | 121,640 SF | AVAILABLE FOR LEASE OR SALE

121,640 SF available on 9 acres

130' truck court

220 - auto parking spaces

Spec office space

LED exterior lighting

ESFR sprinkler system

Rear-load configuration