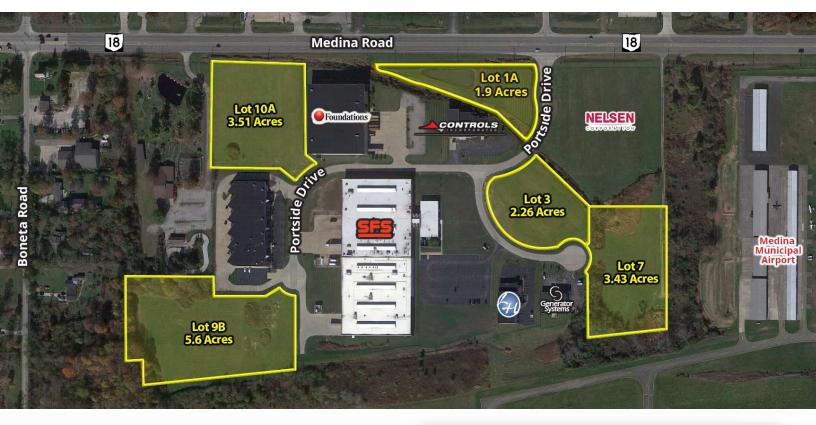

### **PROPERTY HIGHLIGHTS**

- Available: 5 Vacant Lots
- · Lot Sizes: 1.9 Acres 5.6 Acres
- All Assessments have been paid
- · All Utilities Available at the Street
- Medina County Fiber along Medina Road
- Building Covenants and Restrictions in Place
- CRA Tax Abatement in place
- Zoned: I-1
- Highway Access: .5 miles east of I-71 and 5 miles west of I-77 along (SR-18) Medina Road

| LOT# | TOTAL<br>ACRES | PRICE     |  |
|------|----------------|-----------|--|
| 1A   | 1.9            | \$285,000 |  |
| 3    | 2.26           | \$238,500 |  |
| 7    | 3.43           | \$254,400 |  |
| 9B   | 5.6            | \$445,200 |  |
| 10A  | 3.51           | \$421,200 |  |

#### **PROPERTY OVERVIEW**

Portside Corporate Park is a Premier Industrial Park located along Medina Road (SR-18), and adjacent to the Medina Municipal Airport. This ideal location is between I-71 and I-77, in Medina County, Sharon Township. Originally consisted of 12 fully improved lots. The 5 remaining lots for sale range from 1 acre to 5.6 acres. There is a total of 15.88 acres available, but not contiguous. Lots 1A (1.0 acre) and 10A (3.5 acres) have frontage along Medina Road. This is a perfect location for corporate headquarters and many types of industrial uses. Portside Corporate Park is home to SFS Intec, Nelsen Corp, Foundations Worldwide Inc, Legacy Homes, Controls Inc, and a multi-tenant industrial-use building. There are park design restrictions in place to protect the integrity of the development available for review upon request. Up to 14 year and 50% CRA Tax abatement available in the park.