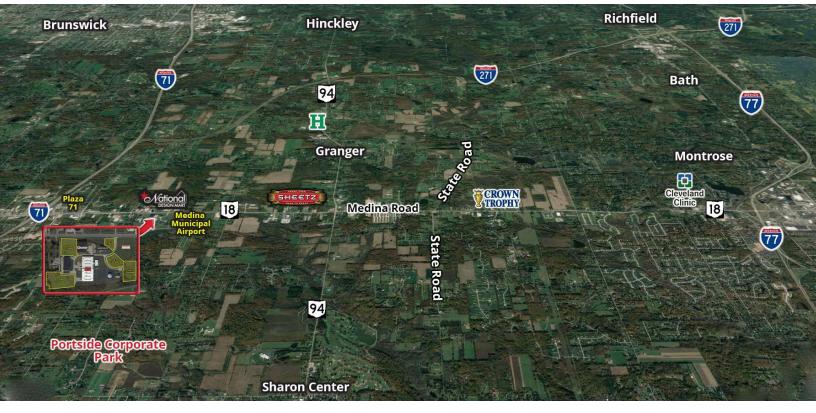

#### LOCATION OVERVIEW

Portside Corporate Park is located .5 miles east of I-71 and 5 miles west of I-77 along Medina Road (SR 18), in Medina County, Sharon Township. Great access to I-71, I-77, I-271, I-76, and the Ohio Turnpike. Easy access to Cleveland, Akron, Canton, Columbus, Cleveland Hopkins Airport, and Canton Akron Airport, or bring your own plane to Medina Municipal Airport.