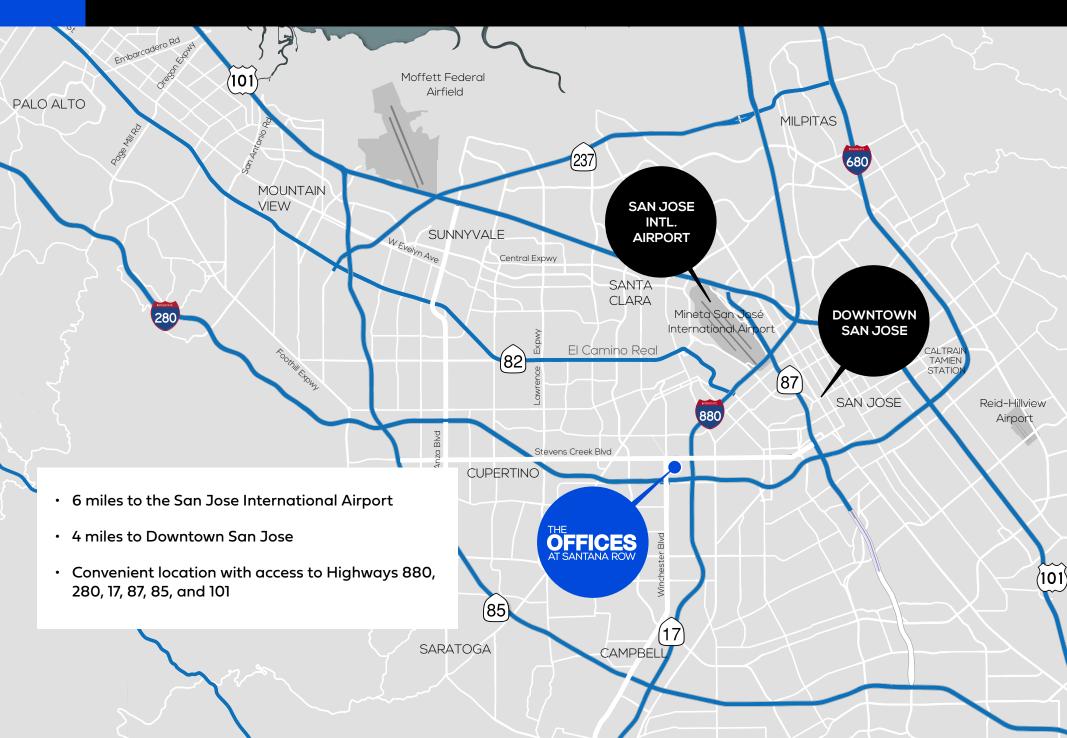

OFFICE SPACE IN THE HEART OF SANTANA ROW.



# 334 SANTANA ROW - SPACE 6230 **EXTERIOR**



## 334 SANTANA ROW - SPACE 6230 FLOOR PLAN

21,314 SF **SANTANA ROW** ALL GENDER RESTROOM 2109 | ALL GENDER RESTROOM 2108 | ALL GENDER RESTROOM 2107 | ALL GENDER RESTROOM 2 ALL GENDER RESTROOM RESTROOM 2106 2105 0 U U \*Furniture not included in floor plan.

OLIN AVENUE

## 377 SANTANA ROW - 1195 **EXTERIOR**



1195

- First Floor Office Suite
- 17' 8" Ceiling Heights
- Signage on Olsen Dr. and Winchester Blvd.
- Wide-Open Floor Plan
- Exclusive Access
- 3/1,000 Parking

## 377 SANTANA ROW - SPACE 1195 FLOOR PLAN





### SITE PLAN



### SAN JOSE, CA



## SANTANA ROW WORLD-CLASS AMENITIES



#### SHOPS AND RESTAURANTS

35 restaurants & cafe's offering everything from pizza to sushi, tea to cappuccino, salads to burgers, charcuterie to oysters, or trout to steak.

The options are endless.

30+ Shops boasting everything from Paper Source, where you can find that perfect card, to Tumi for that last-minute business trip



#### HOTEL VALENCIA

Voted #1 hotel In San Jose by Condé Nast Traveler

215 guest rooms & suites

Full-service conference center offering 4,000 SF of meeting space

8 indoor & outdoor conference centers accommodating up to 285 guests

Rooftop terrace



#### **RESIDENCES**

615 rental studios, townhomes, flats & penthouse suites

219 privately-owned condos

#### **COMMUNITY FITNESS**

Take advantage of Santana Row's fitn