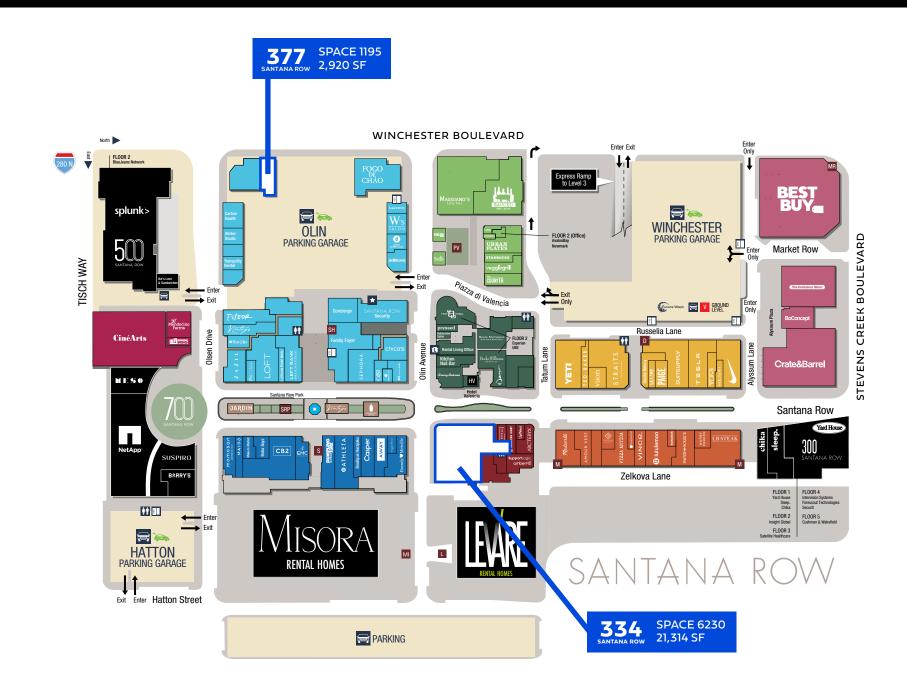

## 377 SANTANA ROW - 1195 **EXTERIOR**

1195

- First Floor Office Suite
- 17' 8" Ceiling Heights
- Signage on Olsen Dr. and Winchester Blvd.
- Wide-Open Floor Plan
- Exclusive Access
- 3/1,000 Parking

## 377 SANTANA ROW - SPACE 1195 FLOOR PLAN