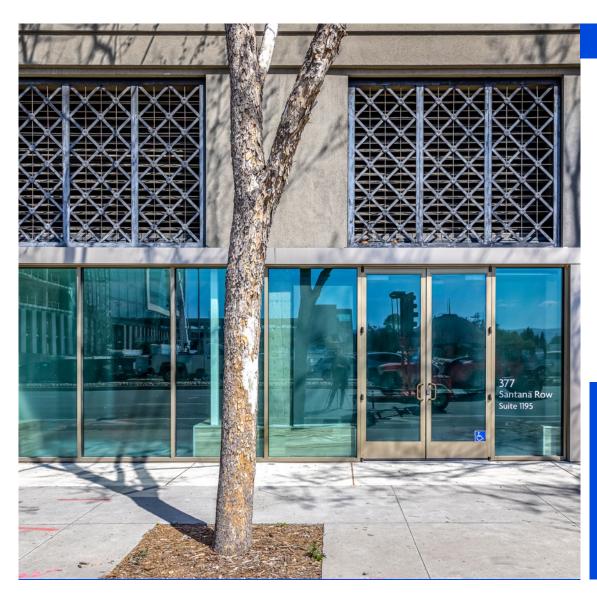

## 377 SANTANA ROW - 1195 **EXTERIOR**

1195

- First Floor Office Suite
- 17' 8" Ceiling Heights
- Signage on Olsen Dr. and Winchester Blvd.
- Wide-Open Floor Plan
- Exclusive Access
- 3/1,000 Parking