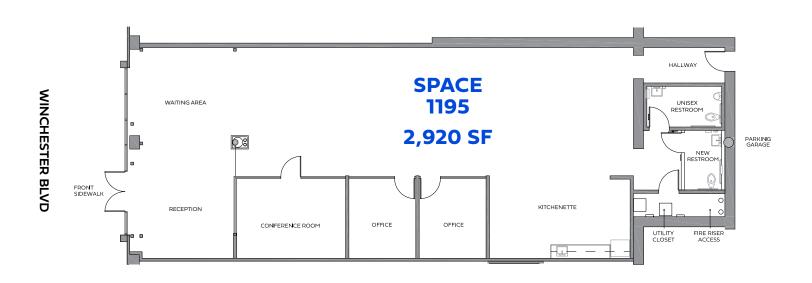

OFFICE SPACE IN THE HEART OF SANTANA ROW.



# 334 SANTANA ROW - SPACE 6230 **EXTERIOR**



## 334 SANTANA ROW - SPACE 6230 FLOOR PLAN

21,314 SF **SANTANA ROW** ALL GENDER RESTROOM 2109 | ALL GENDER RESTROOM 2108 | ALL GENDER RESTROOM 2107 | ALL GENDER RESTROOM 2 ALL GENDER RESTROOM RESTROOM 2106 2105 0 U U \*Furniture not included in floor plan.

OLIN AVENUE

## 377 SANTANA ROW - 1195 **EXTERIOR**



1195

- First Floor Office Suite
- 17' 8" Ceiling Heights
- Signage on Olsen Dr. and Winchester Blvd.
- Wide-Open Floor Plan
- Exclusive Access
- 3/1,000 Parking

## 377 SANTANA ROW - SPACE 1195 FLOOR PLAN





### SITE PLAN



### SAN JOSE, CA



## SANTANA ROW WORLD-CLASS AMENITIES



#### SHOPS AND RESTAURANTS

35 restaurants & cafe's offering everything from pizza to sushi, tea to cappuccino, salads to burgers, charcuterie to oysters, or trout to steak.

The options are endless.

30+ Shops boasting everything from Paper Source, where you can find that perfect card, to Tumi for that last-minute business trip



#### HOTEL VALENCIA

Voted #1 hotel In San Jose by Condé Nast Traveler

215 guest rooms & suites

Full-service conference center offering 4,000 SF of meeting space

8 indoor & outdoor conference centers accommodating up to 285 guests

Rooftop terrace



#### **RESIDENCES**

615 rental studios, townhomes, flats & penthouse suites

219 privately-owned condos

#### **COMMUNITY FITNESS*