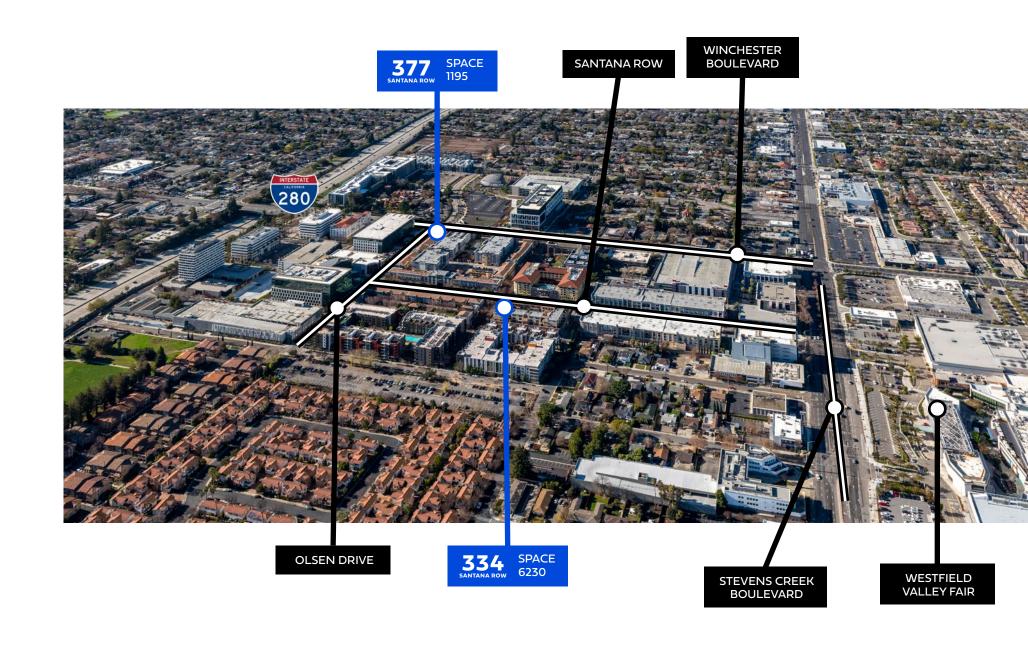

OFFICE SPACE IN THE HEART OF SANTANA ROW.



# 334 SANTANA ROW - SPACE 6230 **EXTERIOR**



## 334 SANTANA ROW - SPACE 6230 FLOOR PLAN

21,314 SF **SANTANA ROW** ALL GENDER RESTROOM 2109 | ALL GENDER RESTROOM 2108 | ALL GENDER RESTROOM 2107 | ALL GENDER RESTROOM 2 ALL GENDER RESTROOM RESTROOM 2106 2105 0 U U \*Furniture not included in floor plan.

OLIN AVENUE

## 377 SANTANA ROW - 1195 **EXTERIOR**



1195

- First Floor Office Suite
- 17' 8" Ceiling Heights
- Signage on Olsen Dr. and Winchester Blvd.
- Wide-Open Floor Plan
- Exclusive Access
- 3/1,000 Parking

## 377 SANTANA ROW - SPACE 1195 FLOOR PLAN





### SITE PLAN



### SAN JOSE, CA



## SANTANA ROW WORLD-CLASS AMENITIES



#### SHOPS AND RESTAURANTS

35 restaurants & cafe's offering everything from pizza to sushi, tea to cappuccino, salads to burgers, charcuterie to oysters, or trout to steak.

The options are endless.

30+ Shops boasting everything from Paper Source, where you can find that perfect card, to Tumi for that last-minute business trip



#### HOTEL VALENCIA

Voted #1 hotel In San Jose by Condé Nast Traveler

215 guest rooms & suites

Full-service conference center offering 4,000 SF of meeting space

8 indoor & outdoor conference centers accommodating up to 285 guests

Rooftop terrace



#### **RESIDENCES**

615 rental studios, townhomes, flats & penthouse suites

219 privately-owned condos

#### **COMMUNITY FITNESS**