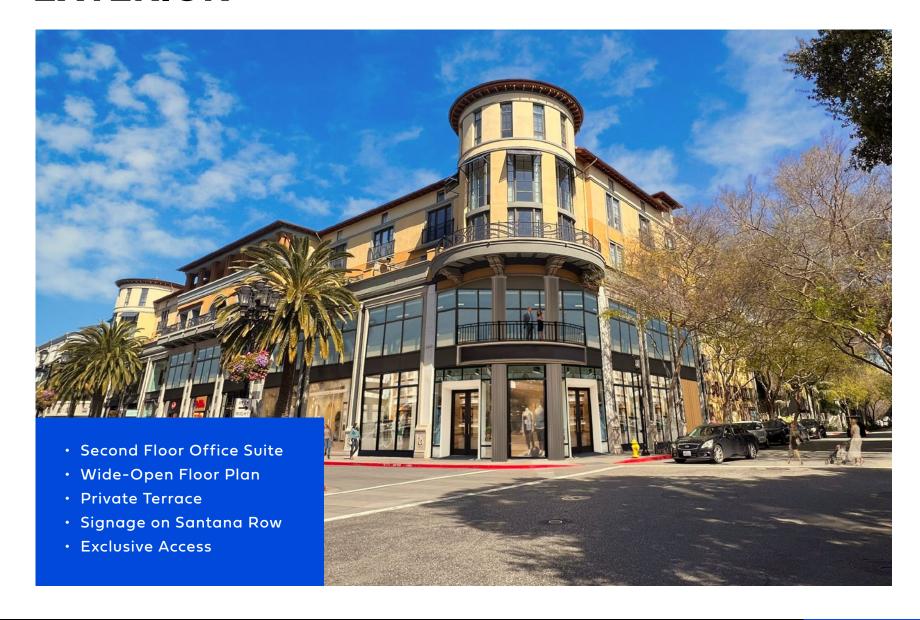

## 377 SANTANA ROW - 1195 **EXTERIOR**

1195

- First Floor Office Suite
- 17' 8" Ceiling Heights
- Signage on Olsen Dr. and Winchester Blvd.
- Wide-Open Floor Plan
- Exclusive Access
- 3/1,000 Parking