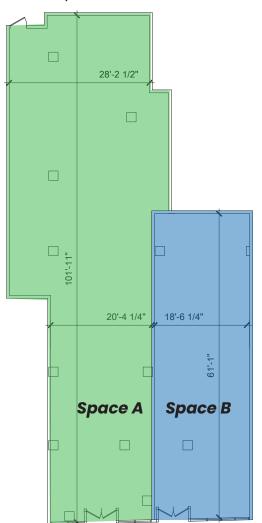

# **PROPERTY HIGHLIGHTS**

- Space is situated at the base of a luxury condo building
- Located within Essex Crossing with over 1,000 new residential units and 350,000 SF of office space
- Situated in the heart of the Lower East Side amongst dense residential, restaurants, nightlife, and authentic New York retailers
- Space can be divided (see floor plans on next page)
- Restaurant uses welcome

### **NEIGHBORING TENANTS**

Current Configuration-4,022 SF

Division Options Space A: 2,574 SF Space B: 1,154 SF

All information supplied in this marketing presentation and/or flyer is from sources deemed reliable and is furnished subject to errors, omissions, modifications, removal of listings from sale/lease and to any listing condition. Any square footage, dimensions, floor plans and/or technical data set forth are approximations and are subject to further elaboration/confirmation.