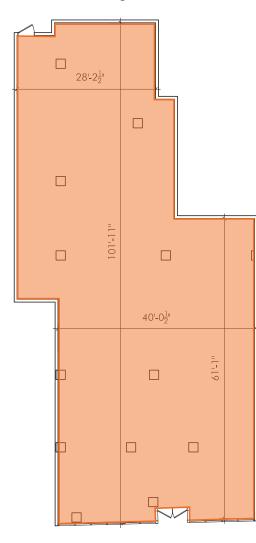

#### **SIZE**

**Ground Floor: 4,022 SF** (Divisible as shown on plans)

# **PROPERTY HIGHLIGHTS**

- Space is situated at the base of a luxury condo building
- Located within Essex Crossing with over 1,000 new residential units and 350,000 SF of office space
- Situated in the heart of the Lower East Side amongst dense residential, restaurants, nightlife, and authentic New York retailers
- Space can be divided (see floor plans on next page)
- Restaurant uses welcome

### **NEIGHBORING TENANTS**

Current Configuration-4,022 SF

Division Options Space A: 2,574 SF Space B: 1,154 SF

All information supplied in this marketing presentation and/or flyer is from sources deemed reliable and is furnished subject to errors, omissions, modifications, removal of listings from sale/lease and to any listing condition. Any square footage, dimensions, floor plans and/or technical data set forth are approximations and are subject to further elaboration/confirmation.