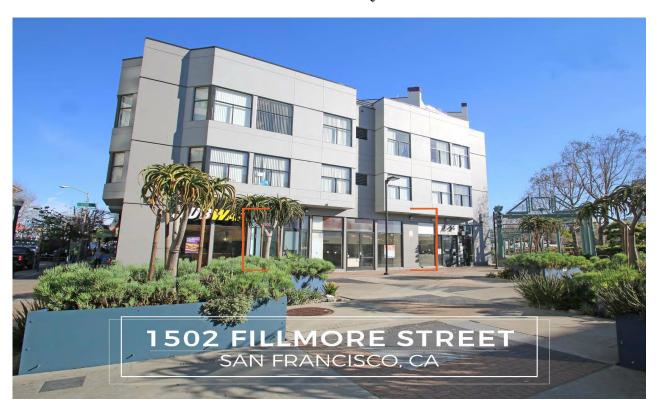

## FILLMORE DISTRICT'S PREMIER RETAIL SPACE

(EVERYTHING ELSE IS JUST DOWNTOWN)

## 1502 FILLMORE STREET SAN FRANCISCO, CALIFORNIA

## **FEATURES**

- +/- 2,030 Sq.Ft. Ground Level Retail Space
- Excellent street presence
- Opportunity for expansive outdoor seating in shared Plaza
- Easy access to public transportation
- Tenant Improvements Negotiable
- Many uses considered
- Centrally located near Safeway and other convenience based co-tenants