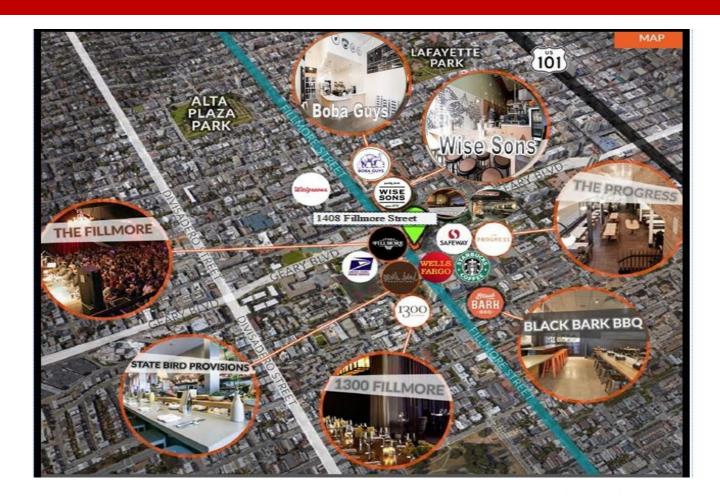

## **FEATURES**

- +/- 2,030 Sq.Ft. Ground Level Retail Space
- Excellent street presence
- Opportunity for expansive outdoor seating in shared Plaza
- Easy access to public transportation
- Tenant Improvements Negotiable
- Many uses considered
- Centrally located near Safeway and other convenience based co-tenants

Japantown Safeway Walkway Store Front

For additional information, Contact:
PATRICK SZETO
License # 01342118
415.928.6600 x390
patrick@amrci.com

AMERICAN REALTY & CONSTRUCTION INC. 1489 WEBSTER STREET #218 SAN FRANCISCO, CA 94115