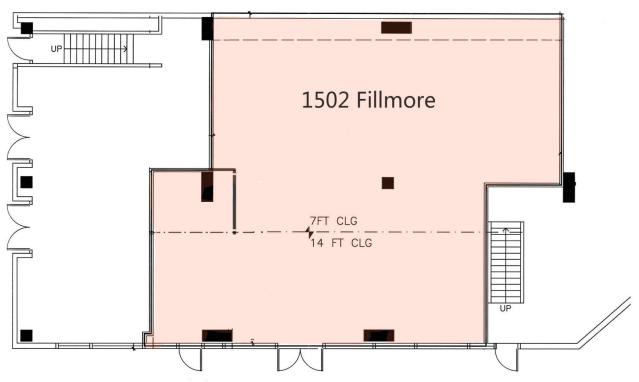

## **FEATURES**

- +/- 2,030 Sq.Ft. Ground Level Retail Space
- Excellent street presence
- Opportunity for expansive outdoor seating in shared Plaza
- Easy access to public transportation
- Tenant Improvements Negotiable
- Many uses considered
- Centrally located near Safeway and other convenience based co-tenants