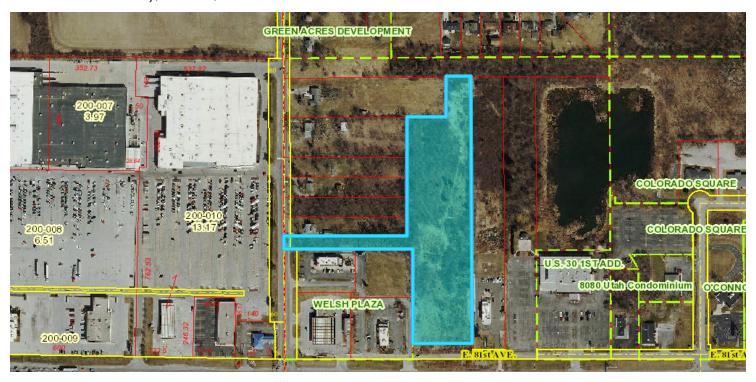

#### **PROPERTY OVERVIEW**

5.19 Acres of prime Lincoln Hwy (US 30) frontage with service road in place. 242' fronting Lincoln Hwy with an additional access easement out to Colorado Street across from Sams Club and Super Walmart. All utilities are to the service road ready for development. High traffic counts, great visibility and dense retail area. Mixed spot zoning of C-1 & R-2; city officials envision and support C-2 or C-3 (Highway Commercial) reflecting surrounding users.

#### **LOCATION OVERVIEW**

Located on the north side of Lincoln Hwy (US 30) just east of the lighted intersection of US 30 & Colorado Street; 1.2 miles east of the I-65/US 30 interchange. Surrounded by high density retail including Walmart, Sams Club, Target, Home Depot, 1/2 mile east of Southlake Mall; bracketed by Wendy's and Dunkin Donuts.