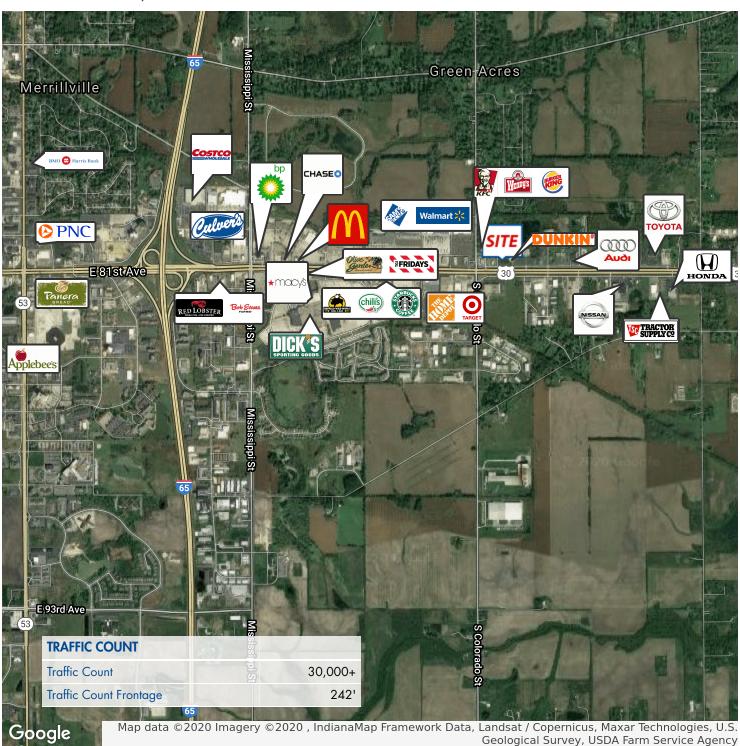

#### **OFFERING SUMMARY**

Sale Price: \$550,000

Lot Size: 5.19 Acres

\$105,973 Price / Acre:

Price / SF: \$2.43

Market: Chicago-Naperville-Elgin

Northwest Indiana Submarket:

Traffic Count: 30,000+

#### **LOCATION OVERVIEW**

Located on the north side of Lincoln Hwy (US 30) just east of the lighted intersection of US 30 & Colorado Street; 1.2 miles east of the I-65/US 30 interchange. Surrounded by high density retail including Walmart, Sams Club, Target, Home Depot, 1/2 mile east of Southlake Mall; bracketed by Wendy's and Dunkin Donuts.

#### **PROPERTY HIGHLIGHTS**

- 242' Frontage on Lincoln Hwy
- Service Road in Place
- Utilities to Site
- Over 30,000 ADV

**MCCOLLY BENNETT COMMERCIAL ADVANTAGE** 

2107 N Calumet Ave Valparaiso, IN 46383 P: 219.462.2411 mccollycre.com