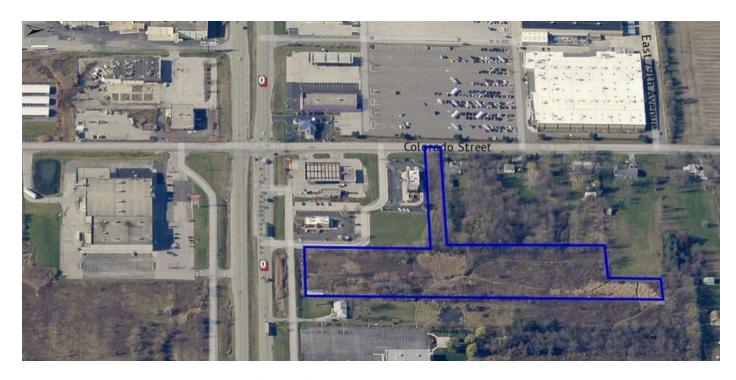

#### **PROPERTY OVERVIEW**

5.19 Acres of prime Lincoln Hwy (US 30) frontage with service road in place. 242' fronting Lincoln Hwy with an additional access easement out to Colorado Street across from Sams Club and Super Walmart. All utilities are to the service road ready for development. High traffic counts, great visibility and dense retail area. Mixed spot zoning of C-1 & R-2; city officials envision and support C-2 or C-3 (Highway Commercial) reflecting surrounding users.

#### **PROPERTY HIGHLIGHTS**

- 242' Frontage on Lincoln Hwy
- Service Road in Place
- Utilities to Site
- Over 30,000 ADV

**MCCOLLY BENNETT COMMERCIAL ADVANTAGE** 

2107 N Calumet Ave Valparaiso, IN 46383 P: 219.462.2411 mccollycre.com