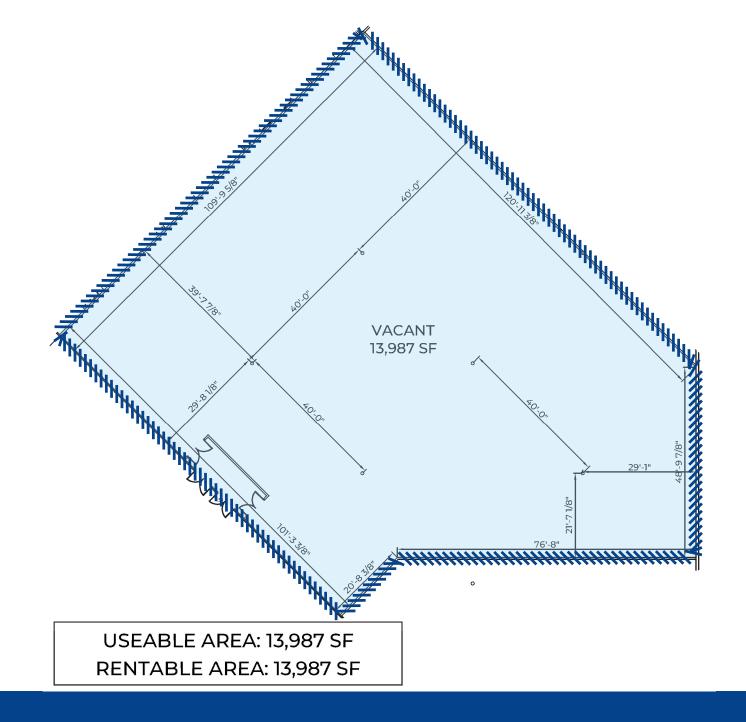

## **Specifications**

| Price/SF     | SUITE 102              | 4,007 SF  | \$16.00/SF NNN |
|--------------|------------------------|-----------|----------------|
|              | SUITE 138              | 13,897 SF | \$14.00/SF NNN |
| NNN          | Estimated at \$5.95/SF |           |                |
| Parking      | Ample                  |           |                |
| Term         | Negotiable             |           |                |
| Zoning       | C-2 Commercial         |           |                |
| Municipality | Meridian Township      |           |                |
|              |                        |           |                |

USEABLE AREA: 4,007 SF RENTABLE AREA: 4,007 SF

Suite 138 - 13,897 SF

2501 Coolidge Rd, Suite 300 East Lansing, MI 48823 P: +1 517 662 3535 colliers.com

Amy Richter-Perkins
Associate Vice President
+1 517 614 1314
amy.richter-perkins@colliers.com