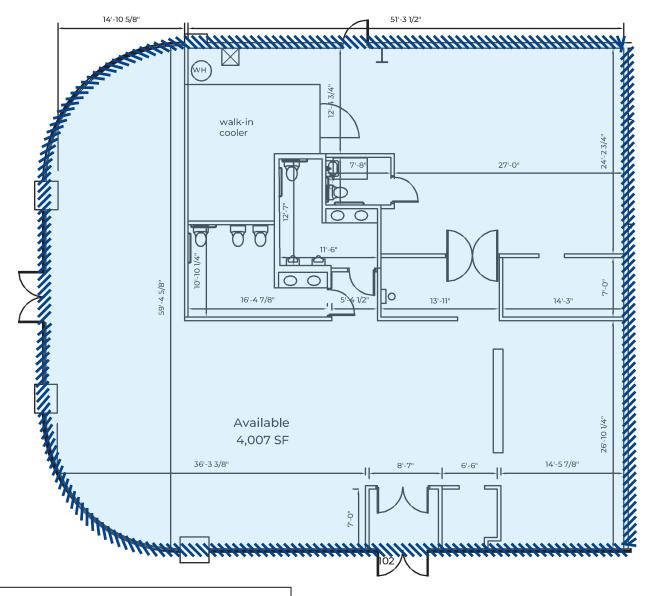

USEABLE AREA: 4,007 SF RENTABLE AREA: 4,007 SF

Suite 138 - 13,897 SF

2501 Coolidge Rd, Suite 300 East Lansing, MI 48823 P: +1 517 662 3535 colliers.com

Amy Richter-Perkins
Associate Vice President
+1 517 614 1314
amy.richter-perkins@colliers.com