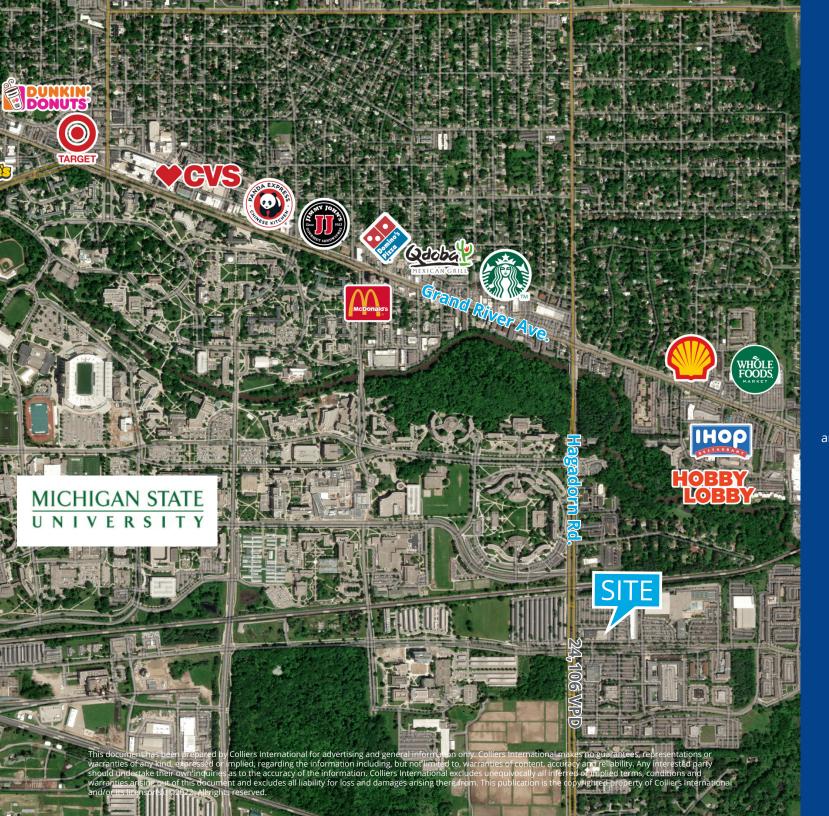

- Located directly across from Michigan State University
- Destination retail for MSU students and event-goers
- Frontage along high traffic Hagadorn Rd.
- In proximity to several large student housing complexes: Hannah Lofts
   The Lodges
- Short distance to MSU attractions: Spartan Stadium, Breslin Center, Wharton Center and FRIB