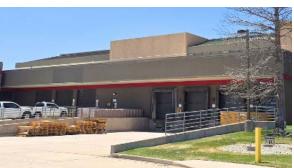

**DOORS:** Four (4) dock-high & four (4) drive-in doors in loading

dock area

**UTILITIES:** Currently have 4 MW available expandable to 10 MW

– 34.5 kB electric underground in adjacent street

North Union Blvd
• Main 12" water line