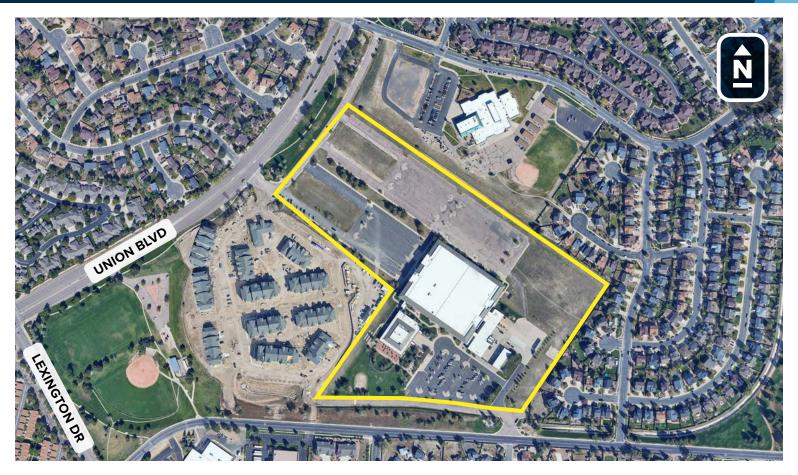

#### **Property Description**

**MOUNTAIN VISTA BUSINESS CENTER**, formerly the Hewlett Packard High Tech Campus, is a high tech office and manufacturing facility with heavy power and water and high ceiling potential on a large expandable site (potential for 439,050 SF of ground floor space with the possibility of 45' clear height).

#### **Additional Information**

**SITE SIZE:** 33.56 Acres

**ZONING:** PIP-1 (30% Lot Coverage)

CLEAR HEIGHT: 12'-18' dropped, 18'-21.6' girders, capable of

achieving 36' to 40' clear height

**PARKING:** 1050 surface spaces (5/1,000)