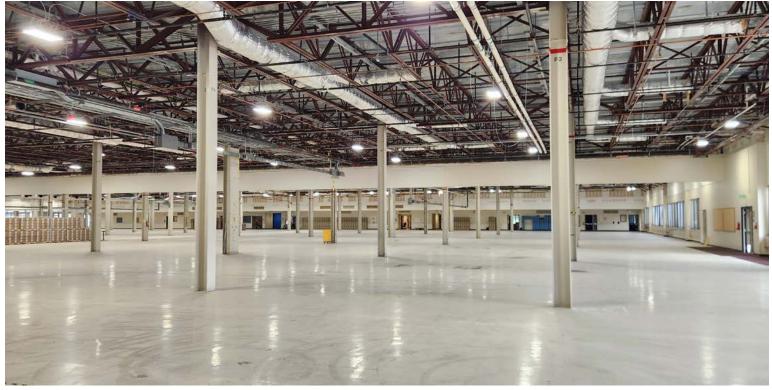

#### **Property Description**

**MOUNTAIN VISTA BUSINESS CENTER**, formerly the Hewlett Packard High Tech Campus, is a high tech office and manufacturing facility with heavy power and water and high ceiling potential on a large expandable site (potential for 439,050 SF of ground floor space with the possibility of 45' clear height).

The center is located in the Pikes Peak Enterprise Zone in northeast Colorado Springs. Aggressive lease rate packages are available.

- Ideal uses include: semi-conductor, solar, hydrogen or renewal manufacturing.
- Conditioned Flex Warehouse / Dock Area.
- Office & Manufacturing Building with high ceiling potential.
- Up to 10 MW Power capabilities.