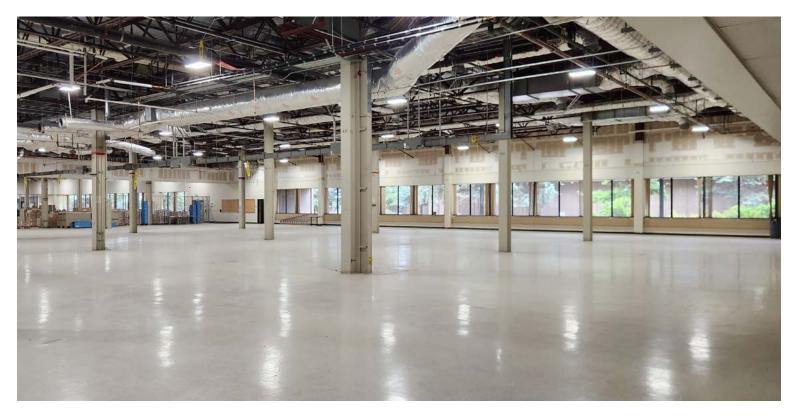

#### **Property Description**

**MOUNTAIN VISTA BUSINESS CENTER**, formerly the Hewlett Packard High Tech Campus, is a high tech office and manufacturing facility with heavy power and water and high ceiling potential on a large expandable site (potential for 439,050 SF of ground floor space with the possibility of 45' clear height).

The center is located in the Pikes Peak Enterprise Zone in northeast Colorado Springs. Aggressive lease rate packages are available.

- Ideal uses include: semi-conductor, solar, hydrogen or renewal manufacturing.
- Conditioned Flex Warehouse / Dock Area.
- Office & Manufacturing Building with high ceiling potential.
- Up to 10 MW Power capabilities.