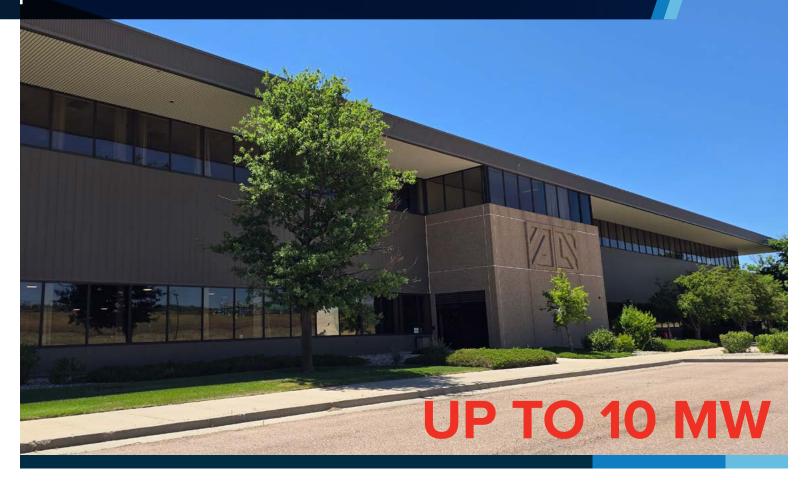

#### **Property Description**

**MOUNTAIN VISTA BUSINESS CENTER**, formerly the Hewlett Packard High Tech Campus, is a high tech office and manufacturing facility with heavy power and water and high ceiling potential on a large expandable site (potential for 439,050 SF of ground floor space with the possibility of 45' clear height).

The center is located in the Pikes Peak Enterprise Zone in northeast Colorado Springs. Aggressive lease rate packages are available.

- Ideal uses include: semi-conductor, solar, hydrogen or renewal manufacturing.
- Conditioned Flex Warehouse / Dock Area.
- Office & Manufacturing Building with high ceiling potential.
- Up to 10 MW Power capabilities.