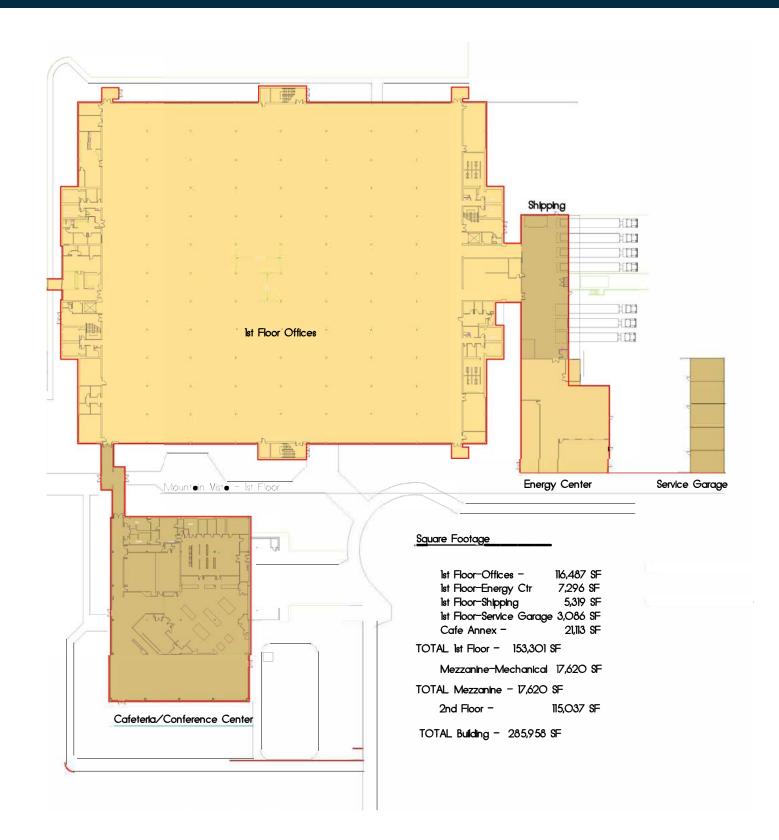

#### Offering Summary

**AVAILABLE SPACE FOR LEASE:** 250,584 SF

**MAIN BUILDING (8145 N UNION):** 230,300 SF

**ANNEX (8245 N UNION):** 20,284 SF

**SUPPORT SPACE:** 12,790 SF

**OFFICE LEASE RATE:** \$6.50 / SF NNN