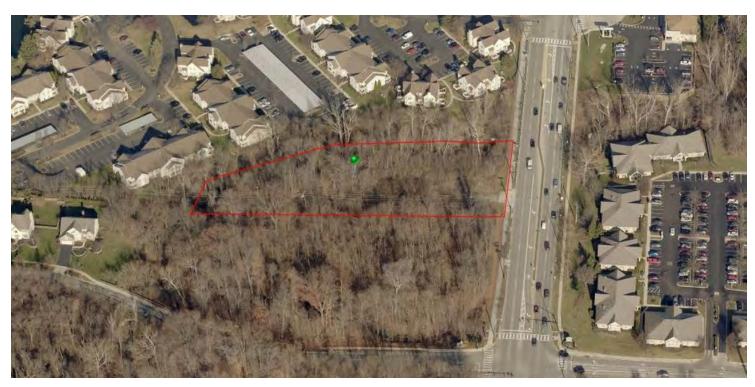

# Land

4.52 Acres

### N. Hamilton Rd Land

Gahanna, Ohio 43230

#### **Property Features**

- 4.52 acres for Retail or Office Use
- Zoned Planned Commercial Center (PCC) & Community Commercial (CC)
- All Utilities to Site
- Busy Commercial Corridor
- Signalized Intersection at North Hamilton & Beecher Roads
- Deed Restriction Excluding Freestanding Emergency
   Department Use

#### North Hamilton Road Land