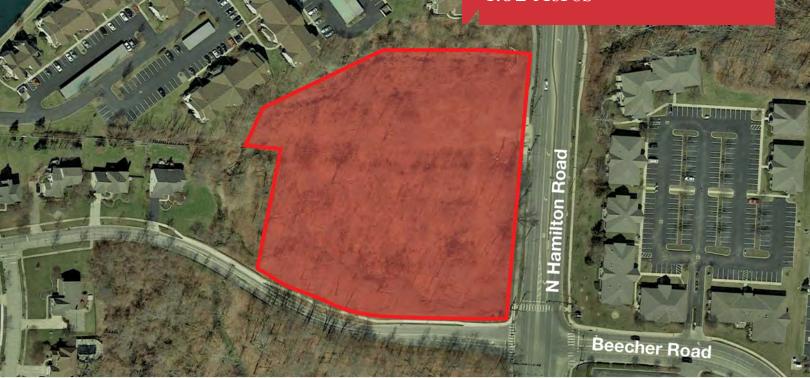

# Land

4.52 Acres

### N. Hamilton Rd Land

Gahanna, Ohio 43230

#### **Property Features**

- 4.52 acres for Retail or Office Use
- Zoned Planned Commercial Center (PCC) & Community Commercial (CC)
- All Utilities to Site
- Busy Commercial Corridor
- Signalized Intersection at North Hamilton & Beecher Roads
- Deed Restriction Excluding Freestanding Emergency
   Department Use

#### North Hamilton Road Land