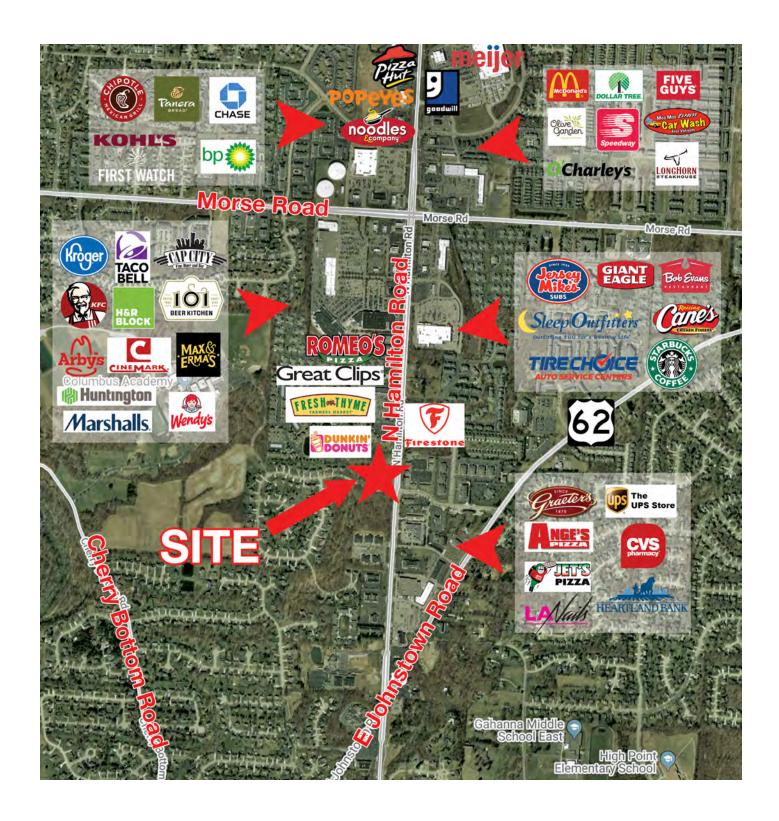

her Roads
- Deed Restriction Excluding Freestanding Emergency
   Department Use

Sale Price: \$1,300,000



For more information:

#### Michael Simpson

614 629 5236 • msimpson@ohioequities.com

NO WARRANTY OR REPRESENTATION, EXPRESS OR IMPLIED, IS MADE AS TO THE ACCURACY OF THE INFORMATION CONTAINED HEREIN, AND THE SAME IS SUBMITTED SUBJECT TO ERRORS, OMISSIONS, CHANGE OF PRICE, RENTAL OR OTHER CONDITIONS, PRIOR SALE, LEASE OR FINANCING, OR WITHDRAWAL WITHOUT NOTICE, AND OF ANY SPECIAL LISTING CONDITIONS IMPOSED BY OUR PRINCIPALS NO WARRANTIES OR REPRESENTATIONS ARE MADE AS TO THE CONDITION OF THE PROPERTY OR ANY HAZARDS CONTAINED THEREIN ARE ANY TO BE IMPLIED.

NAI Ohio Equities 605 S Front Street, Columbus, OH 43215 614 224 2400



#### North Hamilton Road Land









# Retailer Map







## Demographics Map



| POPULATION                           | 1 MILE              | 10 MILES                | 30 MILES                |
|--------------------------------------|---------------------|-------------------------|-------------------------|
| Total population                     | 3,235               | 792,113                 | 2,078,053               |
| Median age                           | 39.9                | 34.3                    | 35.5                    |
| Median age (Male)                    | 37.5                | 33.2                    | 34.5                    |
| Median age (Female)                  | 41.0                | 35.4                    | 36.4                    |
|                                      |                     |