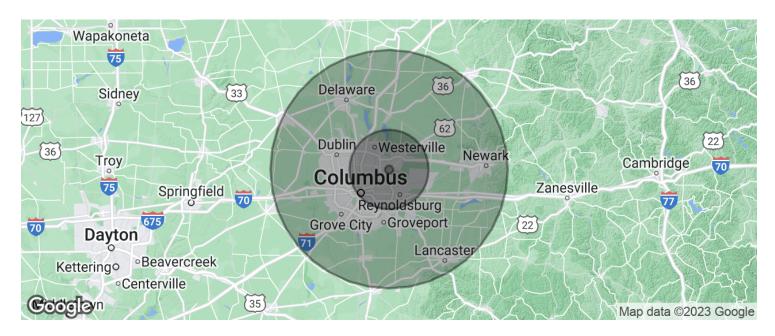

## Demographics Map

| POPULATION                           | 1 MILE              | 10 MILES                | 30 MILES                |
|--------------------------------------|---------------------|-------------------------|-------------------------|
| Total population                     | 3,235               | 792,113                 | 2,078,053               |
| Median age                           | 39.9                | 34.3                    | 35.5                    |
| Median age (Male)                    | 37.5                | 33.2                    | 34.5                    |
| Median age (Female)                  | 41.0                | 35.4                    | 36.4                    |
|                                      |                     |                         |                         |
| HOUSEHOLDS & INCOME                  | 1 MILE              | 10 MILES                | 30 MILES                |
| HOUSEHOLDS & INCOME Total households | <b>1 MILE</b> 1,300 | <b>10 MILES</b> 317,385 | <b>30 MILES</b> 811,901 |
|                                      |                     |                         |                         |
| Total households                     | 1,300               | 317,385                 | 811,901                 |

<sup>\*</sup> Demographic data derived from 2020 ACS - US Census