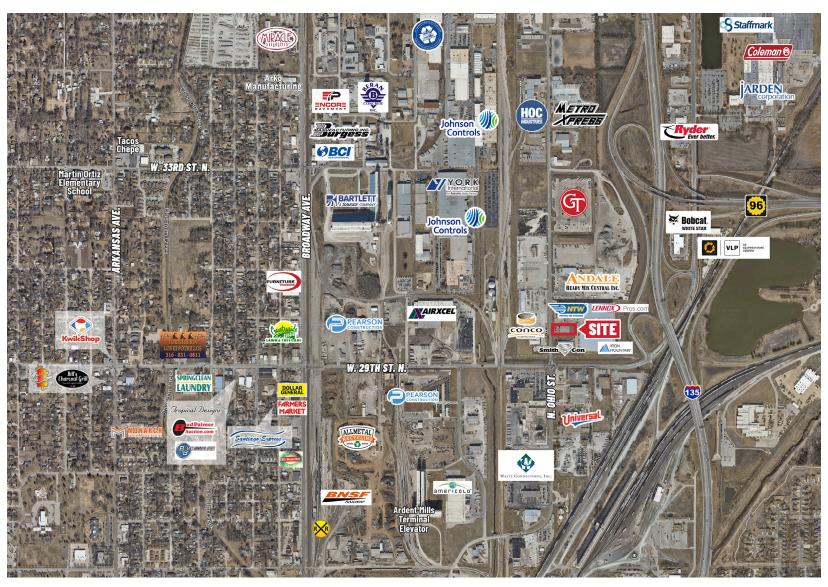

### **TRAFFIC COUNTS**

APPROX. 13,405 VPD @ 29th & Ohio Ave. APPROX. 84,374 VPD @ 29th & I-135

Offered by: Bradley Tidemann, SIOR | 316-650-8853 | btidemann@weigand.com